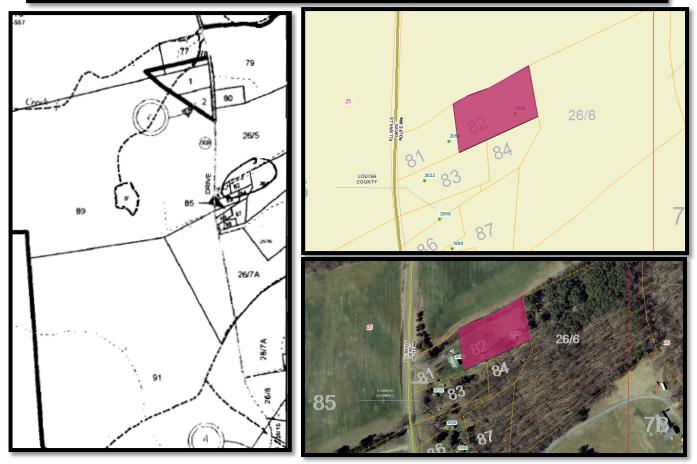

://louv     | web.louisa.org/ass<br>Records&Rec | ess/index.asp?action=Get<br>cFilter=9816 |  |  |
|                            | Owner Information     |                                   |                                          |  |  |
| Owner:                     | LEWIS, MACIE J        |                                   |                                          |  |  |
| Owner2:                    |                       |                                   |                                          |  |  |
| Owner Address:             |                       |                                   |                                          |  |  |
| Owner City, State:         | LOUISA, VA            | Owner Zip Code:                   | 23093                                    |  |  |



#### PROPERTY 20 MACIE L. LEWIS, ET AL. PARCEL NUMBER 25-84

| Land and Value Information |                   |                                   |                                          |  |  |
|----------------------------|-------------------|-----------------------------------|------------------------------------------|--|--|
| Parcel No:                 | 25 84             | Description 1:                    | LEWIS                                    |  |  |
| Property Address:          |                   | Description 2:                    |                                          |  |  |
| Zoning:                    | A2                | Description 3:                    | DB394/211 1.00 AC                        |  |  |
| District Code:             | 4                 | Descri