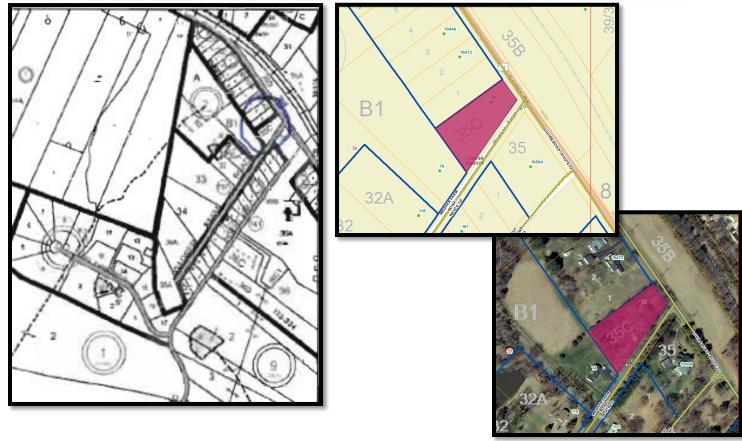

### PROPERTY 6 DONALD L. BOYD, ET AL. PARCEL NUMBER 39-35C

| Land and Value Information |                     |                                   |                                          |  |  |  |
|----------------------------|---------------------|-----------------------------------|------------------------------------------|--|--|--|
| Parcel No:                 | 39 35C              | Description 1:                    | C & O RR                                 |  |  |  |
| Property Address:          | 16 WAGNER FARM ROAD | Description 2:                    |                                          |  |  |  |
| Zoning:                    | R2                  | Description 3:                    | DB 101/89 .40 AC                         |  |  |  |
| District Code:             | 4                   | Description 4:                    | .00                                      |  |  |  |
| Total Acres:               | 0.400               | Land Use Value:                   | \$0                                      |  |  |  |
| Parent:                    | 1                   | Last Sale Value:                  | \$0                                      |  |  |  |
| Land Use Code:             | 2                   | Deed Book:                        |                                          |  |  |  |
| Land Value:                | \$23,800            | Deed Page:                        | 0                                        |  |  |  |
| Improvement Value:         | \$39,600            | Land in Acres:                    | 0.400                                    |  |  |  |
| Total Assessed Value:      | \$63,400            |                                   |                                          |  |  |  |
|                            | Real Estate Asses   | ssment Informatio                 | n                                        |  |  |  |
| Hyperlink Assessment       | Link: http://louv   | veb.louisa.org/ass<br>Records&Red | ess/index.asp?action=Get<br>:Filter=1725 |  |  |  |
|                            | Owner In            | nformation                        |                                          |  |  |  |
| Owner:                     | BOYD, DONALD        |                                   |                                          |  |  |  |
| Owner2:                    |                     |                                   |                                          |  |  |  |
| Owner Address:             | 471 SPRING RD       |                                   |                                          |  |  |  |
| Owner City, State:         | MINERAL, VA         | Owner Zip Code:                   | 23117                                    |  |  |  |
|                            |                     |                                   |                                          |  |  |  |