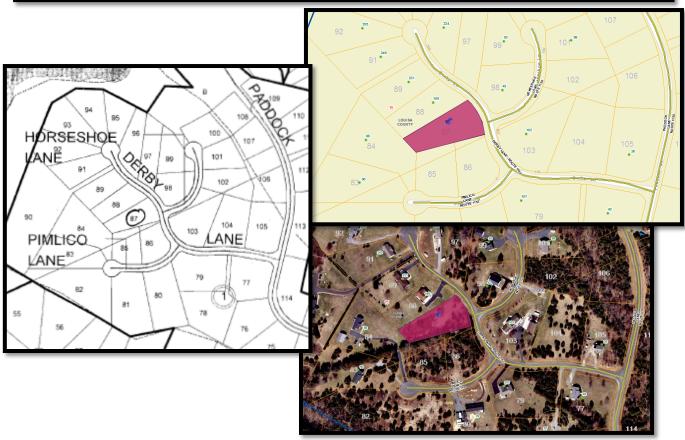

### PROPERTY 9 JEFFRY M. SOUDER, ET AL. PARCEL NUMBER 15C-1-37

| Land and Value Information |          |                   |                                   |                                          |  |
|----------------------------|----------|-------------------|-----------------------------------|------------------------------------------|--|
| Parcel No:                 | 15D 1    | 37                | Description 1:                    | BIEN VENUE PLANTATION                    |  |
| Property Address:          |          |                   | Description 2:                    | LOT 37                                   |  |
| Zoning:                    | A2       |                   | Description 3:                    | DB 372/267 1.505 AC                      |  |
| District Code:             | 4        |                   | Description 4:                    |                                          |  |
| Total Acres:               | 1.505    |                   | Land Use Value:                   | \$0                                      |  |
| Parent:                    | 1        |                   | Last Sale Value:                  | \$18,000                                 |  |
| Land Use Code:             | 2        |                   | Deed Book:                        | 372                                      |  |
| Land Value:                | \$40,000 |                   | Deed Page:                        | 267                                      |  |
| Improvement Value:         | \$0      |                   | Land in Acres:                    | 1.505                                    |  |
| Total Assessed Value:      | \$40,000 |                   |                                   |                                          |  |
|                            |          | Real Estate Asses | ssment Informatio                 | n                                        |  |
| Hyperlink Assessment       | Link:    | http://louv       | veb.louisa.org/ass<br>Records&Rec | ess/index.asp?action=Get<br>Filter=21010 |  |
|                            |          | Owner In          | formation                         |                                          |  |
| Owner:                     | SOUDER   | , JEFFRY M        |                                   |                                          |  |
| Owner2:                    |          |                   |                                   |                                          |  |
| Owner Address:             | 1211 BAL | LANTREE LN        |                                   |                                          |  |
| Owner City, State:         | MCLEAN   | , VA              | Owner Zip Code:                   | 22101                                    |  |