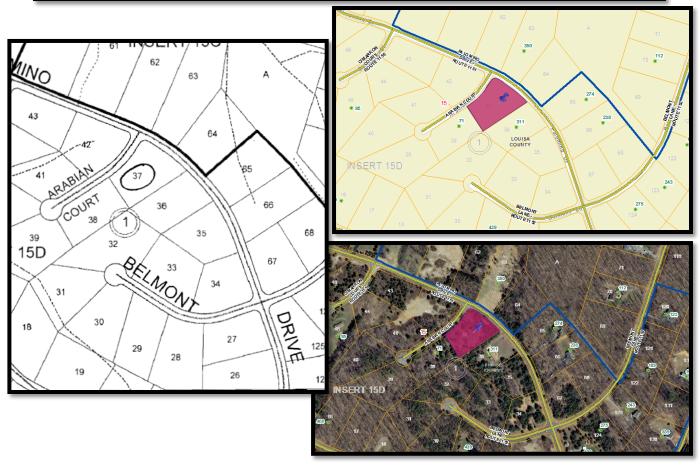

### PROPERTY 9 JEFFRY M. SOUDER, ET AL. PARCEL NUMBER 15C-1-37

| Land and Value Information |          |                   |                                   |                                          |  |
|----------------------------|----------|-------------------|-----------------------------------|------------------------------------------|--|
| Parcel No:                 | 15D 1    | 37                | Description 1:                    | BIEN VENUE PLANTATION                    |  |
| Property Address:          |          |                   | Description 2:                    | LOT 37                                   |  |
| Zoning:                    | A2       |                   | Description 3:                    | DB 372/267 1.505 AC                      |  |
| District Code:             | 4        |                   | Description 4:                    |                                          |  |
| Total Acres:               | 1.505    |                   | Land Use Value:                   | \$0                                      |  |
| Parent:                    | 1        |                   | Last Sale Value:                  | \$18,000                                 |  |
| Land Use Code:             | 2        |                   | Deed Book:                        | 372                                      |  |
| Land Value:                | \$40,000 |                   | Deed Page:                        | 267                                      |  |
| Improvement Value:         | \$0      |                   | Land in Acres:                    | 1.505                                    |  |
| Total Assessed Value:      | \$40,000 |                   |                                   |                                          |  |
|                            |          | Real Estate Asses | ssment Informatio                 | n                                        |  |
| Hyperlink Assessment       | Link:    | http://louv       | veb.louisa.org/ass<br>Records&Rec | ess/index.asp?action=Get<br>Filter=21010 |  |
|                            |          | Owner In          | formation                         |                                          |  |
| Owner:                     | SOUDER   | , JEFFRY M        |                                   |                                          |  |
| Owner2:                    |          |                   |                                   |                                          |  |
| Owner Address:             | 1211 BAL | LANTREE LN        |                                   |                                          |  |
| Owner City, State:         | MCLEAN   | , VA              | Owner Zip Code:                   | 22101                                    |  |