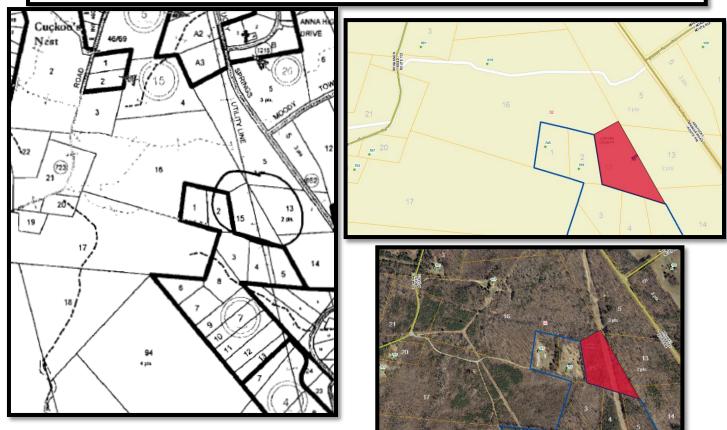

<br>Records&Rec | ess/index.asp?action=Get<br>:Filter=5917 |  |
|                            |          | Owner In             | formation                         |                                          |  |
| Owner:                     | GIBSON,  | IVA MRS & DAISY MAYN | ARD                               |                                          |  |
| Owner2:                    | C/O LINE | OA HALL MAYNARD      |                                   |                                          |  |
| Owner Address:             | 560 MAIN | N ST APT 705         |                                   |                                          |  |
| Owner City, State:         | NEW YO   | RK, NY               | Owner Zip Code:                   | 10044                                    |  |



# PROPERTY 4 IVA GIBSON, ET AL. PARCEL NUMBER 62-16

| Land and Value Information |                              |                   |                                   |                                          |  |
|----------------------------|------------------------------|-------------------|-----------------------------------|------------------------------------------|--|
| Parcel No:                 | 62 1                         | 16                | Description 1:                    | W S MOODY & MOODY                        |  |
| Property Address:          | 619 BOH                      | HANNON ROAD       | Description 2:                    |                                          |  |
| Zoning:                    | A2                           |                   | Descrip