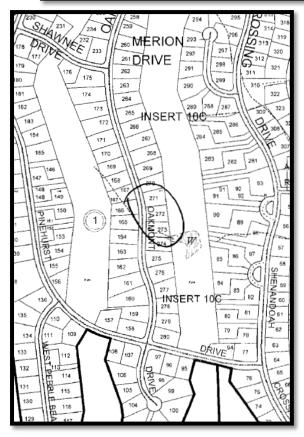

#### PROPERTY 8 DIANE WEINSTEIN, ET AL. PARCEL NUMBER 10C2-1-272

|                       |                    | 1 1 V-1           |                                   |                                          |  |
|-----------------------|--------------------|-------------------|-----------------------------------|------------------------------------------|--|
|                       |                    |                   | ue Information                    |                                          |  |
| Parcel No:            | 10C2 1             | 272               | Description 1:                    | SHENANDOAH CROSSING COUNTRY<br>CLUB      |  |
| Property Address:     |                    |                   | Description 2:                    | PHASE 2 LOT 272                          |  |
| Zoning:               | RD                 |                   | Description 3:                    | DB 386/482 .369 AC                       |  |
| District Code:        | 5                  |                   | Description 4:                    |                                          |  |
| Total Acres:          | 0.369              |                   | Land Use Value:                   | \$0                                      |  |
| Parent:               | 1                  |                   | Last Sale Value:                  | \$0                                      |  |
| Land Use Code:        | 2                  |                   | Deed Book:                        | 318                                      |  |
| Land Value:           | \$22,800           |                   | Deed Page:                        | 259                                      |  |
| Improvement Value:    | \$0                |                   | Land in Acres:                    | 0.369                                    |  |
| Total Assessed Value: | \$22,800           |                   |                                   |                                          |  |
|                       |                    | Real Estate Asses | ssment Informatio                 | n                                        |  |
| Hyperlink Assessment  | Link:              | http://louv       | veb.louisa.org/ass<br>Records&Rec | ess/index.asp?action=Get<br>Filter=19971 |  |
|                       | Owner Information  |                   |                                   |                                          |  |
| Owner:                | WEINSTEIN, DIANE C |                   |                                   |                                          |  |
| Owner2:               |                    |                   |                                   |                                          |  |
| Owner Address:        | 2722 AB            | LENE DR           |                                   |                                          |  |
| Owner City, State:    | CHEVY              | CHASE, MD         | Owner Zip Code:                   | 20815                                    |  |