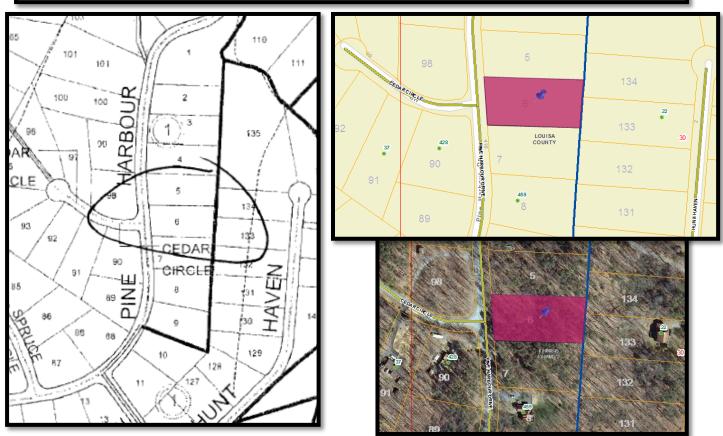

### PROPERTY 1 GEORGE ANTHONY HILL, ET AL. PARCEL NUMBER 30D-1-6

| Land and Value Information |                            |                                   |                                          |  |  |
|----------------------------|----------------------------|-----------------------------------|------------------------------------------|--|--|
| Parcel No:                 | 30D 1 6                    | Description 1:                    | GEORGE HAYNES & REYNOLDS                 |  |  |
| Property Address:          |                            | Description 2:                    | PINE HARBOUR LOT 6 SEC I                 |  |  |
| Zoning:                    | R2                         | Description 3:                    | DB 266/277 0.92 AC                       |  |  |
| District Code:             | 2                          | Description 4:                    |                                          |  |  |
| Total Acres:               | 0.920                      | Land Use Value:                   | \$0                                      |  |  |
| Parent:                    | 1                          | Last Sale Value:                  | \$0                                      |  |  |
| Land Use Code:             | 2                          | Deed Book:                        |                                          |  |  |
| Land Value:                | \$31,000                   | Deed Page:                        | 0                                        |  |  |
| Improvement Value:         | \$0                        | Land in Acres:                    | 0.920                                    |  |  |
| Total Assessed Value:      | \$31,000                   |                                   |                                          |  |  |
|                            | Real Estate Asse           | ssment Informatio                 | n                                        |  |  |
| Hyperlink Assessment       | Link: http://lou           | web.louisa.org/ass<br>Records&Rec | ess/index.asp?action=Get<br>:Filter=7566 |  |  |
|                            | Owner Information          |                                   |                                          |  |  |
| Owner:                     | HILL, GEORGE ANTHONY ET AL | S                                 |                                          |  |  |
| Owner2:                    |                            |                                   |                                          |  |  |
| Owner Address:             | 5343 CHILLUM PL NE         |                                   |                                          |  |  |
| Owner City, State:         | WASHINGTON, DC             | Owner Zip Code:                   | 20011                                    |  |  |