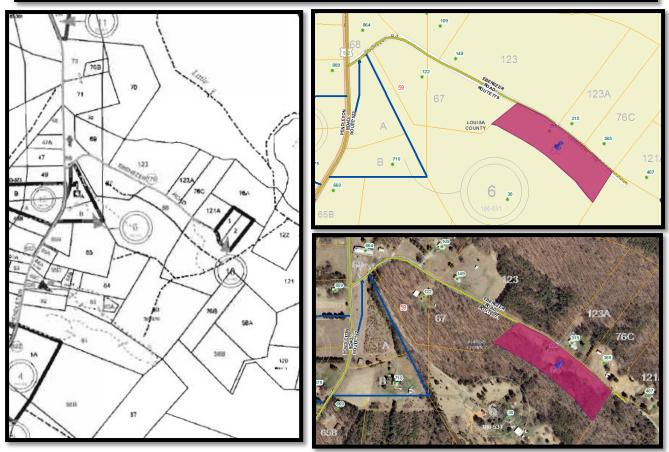

| Owner In          | formation                         |                                          |  |  |
| Owner:                     | SHELTON, JOHN     |                                   |                                          |  |  |
| Owner2:                    |                   |                                   |                                          |  |  |
| Owner Address:             |                   |                                   |                                          |  |  |
| Owner City, State:         | MINERAL, VA       | Owner Zip Code:                   | 23117                                    |  |  |
|                            |                   |                                   |                                          |  |  |



### PROPERTY 3 IVA GIBSON, ET AL. PARCEL NUMBER 62-15

| Land and Value Information |          |                      |                                   |                                          |  |
|----------------------------|----------|----------------------|-----------------------------------|------------------------------------------|--|
| Parcel No:                 | 62 1     | 15                   | Description 1:                    | PLUM TREE & MOODY                        |  |
| Property Address:          |          |                      | Description 2:                    |                                          |  |
| Zoning:                    | A2       |                      | Description 3:                    | DB 124/357 4.50 AC                       |  |
| Distri