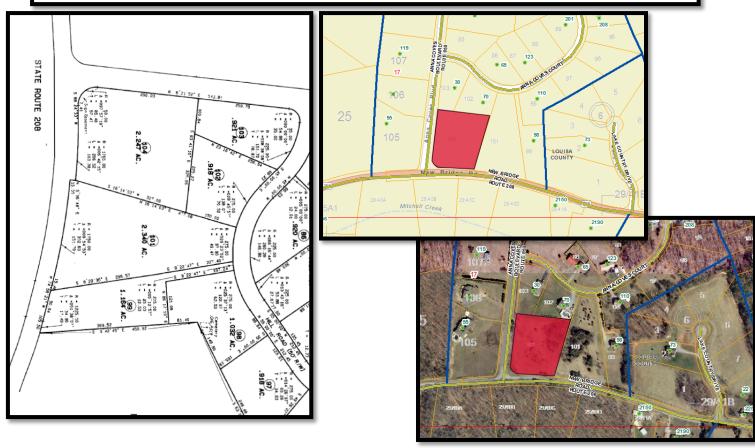

### PROPERTY 6 DONALD L. BOYD, ET AL. PARCEL NUMBER 39-35C

| Land and Value Information |                     |                                   |                                          |  |  |  |
|----------------------------|---------------------|-----------------------------------|------------------------------------------|--|--|--|
| Parcel No:                 | 39 35C              | Description 1:                    | C & O RR                                 |  |  |  |
| Property Address:          | 16 WAGNER FARM ROAD | Description 2:                    |                                          |  |  |  |
| Zoning:                    | R2                  | Description 3:                    | DB 101/89 .40 AC                         |  |  |  |
| District Code:             | 4                   | Description 4:                    | .00                                      |  |  |  |
| Total Acres:               | 0.400               | Land Use Value:                   | \$0                                      |  |  |  |
| Parent:                    | 1                   | Last Sale Value:                  | \$0                                      |  |  |  |
| Land Use Code:             | 2                   | Deed Book:                        |                                          |  |  |  |
| Land Value:                | \$23,800            | Deed Page:                        | 0                                        |  |  |  |
| Improvement Value:         | \$39,600            | Land in Acres:                    | 0.400                                    |  |  |  |
| Total Assessed Value:      | \$63,400            |                                   |                                          |  |  |  |
|                            | Real Estate Asses   | ssment Informatio                 | n                                        |  |  |  |
| Hyperlink Assessment       | Link: http://louv   | veb.louisa.org/ass<br>Records&Red | ess/index.asp?action=Get<br>:Filter=1725 |  |  |  |
|                            | Owner In            | nformation                        |                                          |  |  |  |
| Owner:                     | BOYD, DONALD        |                                   |                                          |  |  |  |
| Owner2:                    |                     |                                   |                                          |  |  |  |
| Owner Address:             | 471 SPRING RD       |                                   |                                          |  |  |  |
| Owner City, State:         | MINERAL, VA         | Owner Zip Code:                   | 23117                                    |  |  |  |
|                            |                     |                                   |                                          |  |  |  |

### PROPERTY 7 DONALD L. BOYD, ET AL. PARCEL NUMBER 39-1-1

| Land and Value Information |                   |                                   |                                          |  |  |  |
|----------------------------|-------------------|-----------------------------------|------------------------------------------|--|--|--|
| Parcel No:                 | 39A 1 1           | Description 1:                    | C & O RR & LOT 1                         |  |  |  |
| Property Address:          |                   | Description 2:                    |                                          |  |  |  |
| Zoning:                    | R2                | Description 3:                    | DB 80/367 .69 AC                         |  |  |  |
| District Code:             | 4                 | Description 4:                    | .00                                      |  |  |  |
| Total Acres:               | 0.690             | Land Use Value:                   | \$0                                      |  |  |  |
| Parent:                    | 1                 | Last Sale Value:                  | \$0                                      |  |  |  |
| Land Use Code:             | 2                 | Deed Book:                        |                                          |  |  |  |
| Land Value:                | \$23,800          | Deed Page:                        | 0                                        |  |  |  |
| Improvement Value:         | \$0               | Land in Acres:                    | 0.690                                    |  |  |  |
| Total Assessed Value:      | \$23,800          |                                   |                                          |  |  |  |
|                            | Real Estate Asse  | essment Informatio                | n                                        |  |  |  |
| Hyperlink Assessment       | Link: http://lou  | web.louisa.org/ass<br>Records&Rec | ess/index.asp?action=Get<br>cFilter=1726 |  |  |  |
|                            | Owner Information |                                   |                                          |  |  |  |
| Owner:                     | BOYD, DONALD      |                                   |                                          |  |  |  |
| Owner2:                    |                   |                                   |                                          |  |  |  |
| Owner Address:             | 471 SPRING RD     |                                   |                                          |  |  |  |
| Owner City, State:         | MINERAL, VA       | Owner Zip Code:                   | 23117                                    |  |  |  |
|                            |                   |                                   |                                          |  |  |  |