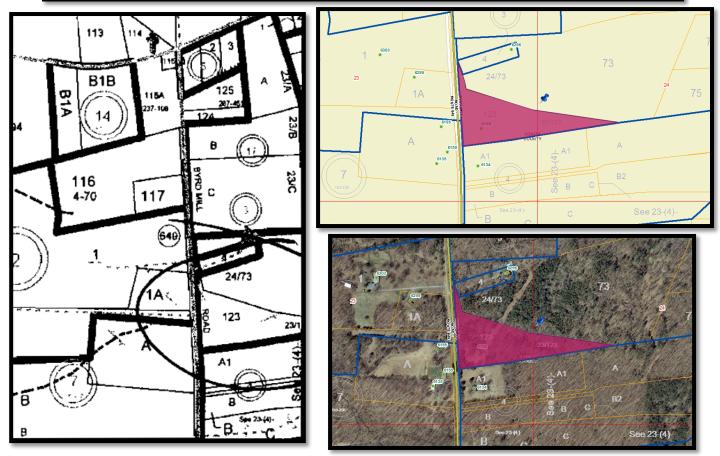

### PROPERTY 7 DONALD L. BOYD, ET AL. PARCEL NUMBER 39-1-1

| Land and Value Information |                   |                                   |                                          |  |  |  |
|----------------------------|-------------------|-----------------------------------|------------------------------------------|--|--|--|
| Parcel No:                 | 39A 1 1           | Description 1:                    | C & O RR & LOT 1                         |  |  |  |
| Property Address:          |                   | Description 2:                    |                                          |  |  |  |
| Zoning:                    | R2                | Description 3:                    | DB 80/367 .69 AC                         |  |  |  |
| District Code:             | 4                 | Description 4:                    | .00                                      |  |  |  |
| Total Acres:               | 0.690             | Land Use Value:                   | \$0                                      |  |  |  |
| Parent:                    | 1                 | Last Sale Value:                  | \$0                                      |  |  |  |
| Land Use Code:             | 2                 | Deed Book:                        |                                          |  |  |  |
| Land Value:                | \$23,800          | Deed Page:                        | 0                                        |  |  |  |
| Improvement Value:         | \$0               | Land in Acres:                    | 0.690                                    |  |  |  |
| Total Assessed Value:      | \$23,800          |                                   |                                          |  |  |  |
|                            | Real Estate Asse  | essment Informatio                | n                                        |  |  |  |
| Hyperlink Assessment       | Link: http://lou  | web.louisa.org/ass<br>Records&Rec | ess/index.asp?action=Get<br>cFilter=1726 |  |  |  |
|                            | Owner Information |                                   |                                          |  |  |  |
| Owner:                     | BOYD, DONALD      |                                   |                                          |  |  |  |
| Owner2:                    |                   |                                   |                                          |  |  |  |
| Owner Address:             | 471 SPRING RD     |                                   |                                          |  |  |  |
| Owner City, State:         | MINERAL, VA       | Owner Zip Code:                   | 23117                                    |  |  |  |
|                            |                   |                                   |                                          |  |  |  |