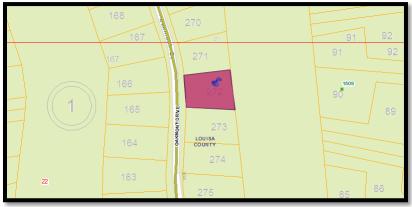

#### PROPERTY 8 DIANE WEINSTEIN, ET AL. PARCEL NUMBER 10C2-1-272

|                       |                    | 1 1 V-1           |                                   |                                          |  |
|-----------------------|--------------------|-------------------|-----------------------------------|------------------------------------------|--|
|                       |                    |                   | ue Information                    |                                          |  |
| Parcel No:            | 10C2 1             | 272               | Description 1:                    | SHENANDOAH CROSSING COUNTRY<br>CLUB      |  |
| Property Address:     |                    |                   | Description 2:                    | PHASE 2 LOT 272                          |  |
| Zoning:               | RD                 |                   | Description 3:                    | DB 386/482 .369 AC                       |  |
| District Code:        | 5                  |                   | Description 4:                    |                                          |  |
| Total Acres:          | 0.369              |                   | Land Use Value:                   | \$0                                      |  |
| Parent:               | 1                  |                   | Last Sale Value:                  | \$0                                      |  |
| Land Use Code:        | 2                  |                   | Deed Book:                        | 318                                      |  |
| Land Value:           | \$22,800           |                   | Deed Page:                        | 259                                      |  |
| Improvement Value:    | \$0                |                   | Land in Acres:                    | 0.369                                    |  |
| Total Assessed Value: | \$22,800           |                   |                                   |                                          |  |
|                       |                    | Real Estate Asses | ssment Informatio                 | n                                        |  |
| Hyperlink Assessment  | Link:              | http://louv       | veb.louisa.org/ass<br>Records&Rec | ess/index.asp?action=Get<br>Filter=19971 |  |
|                       | Owner Information  |                   |                                   |                                          |  |
| Owner:                | WEINSTEIN, DIANE C |                   |                                   |                                          |  |
| Owner2:               |                    |                   |                                   |                                          |  |
| Owner Address:        | 2722 AB            | LENE DR           |                                   |                                          |  |
| Owner City, State:    | CHEVY              | CHASE, MD         | Owner Zip Code:                   | 20815                                    |  |