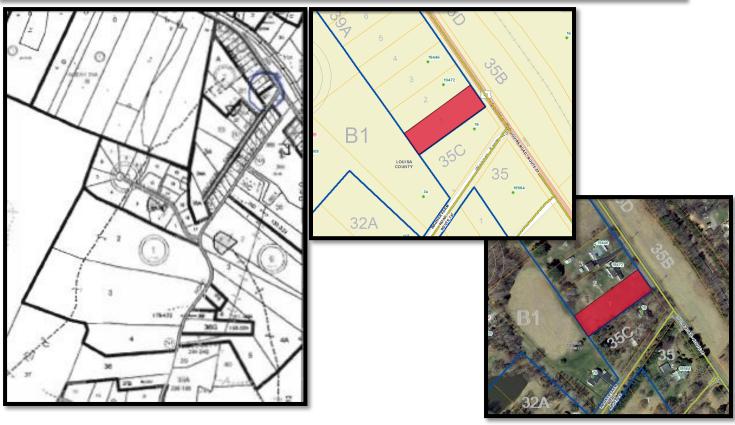

### PROPERTY 5 MARK GRAMLING, ET AL. PARCEL NUMBER 17C-1-104

| Land and Value Information |                           |                                   |                                          |  |  |
|----------------------------|---------------------------|-----------------------------------|------------------------------------------|--|--|
| Parcel No:                 | 17C 1 104                 | Description 1:                    | ANNA COVES                               |  |  |
| Property Address:          |                           | Description 2:                    | PB 8/527 SECTION II LOT 104              |  |  |
| Zoning:                    | R2                        | Description 3:                    | DB 446/124 2.247 AC                      |  |  |
| District Code:             | 3                         | Description 4:                    |                                          |  |  |
| Total Acres:               | 2.247                     | Land Use Value:                   | \$0                                      |  |  |
| Parent:                    | 1                         | Last Sale Value:                  | \$22,000                                 |  |  |
| Land Use Code:             | 2                         | Deed Book:                        | 446                                      |  |  |
| Land Value:                | \$50,500                  | Deed Page:                        | 124                                      |  |  |
| Improvement Value:         | \$0                       | Land in Acres:                    | 2.247                                    |  |  |
| Total Assessed Value:      | \$50,500                  |                                   |                                          |  |  |
|                            | Real Estate Asse          | essment Informatio                | n                                        |  |  |
| Hyperlink Assessment       | Link: http://lou          | web.louisa.org/ass<br>Records&Rec | ess/index.asp?action=Get<br>Filter=22767 |  |  |
|                            | Owner I                   | nformation                        |                                          |  |  |
| Owner:                     | GRAMLING, MARK E & MARY E |                                   |                                          |  |  |
| Owner2:                    |                           |                                   |                                          |  |  |
| Owner Address:             | 6112 ZACHARY TAYLOR HWY   |                                   |                                          |  |  |
| Owner City, State:         | MINERAL, VA               | Owner Zip Code:                   | 23117                                    |  |  |