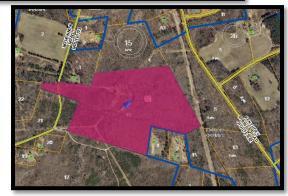

### PROPERTY 5 MARK GRAMLING, ET AL. PARCEL NUMBER 17C-1-104

| Land and Value Information |                           |                                   |                                          |  |  |
|----------------------------|---------------------------|-----------------------------------|------------------------------------------|--|--|
| Parcel No:                 | 17C 1 104                 | Description 1:                    | ANNA COVES                               |  |  |
| Property Address:          |                           | Description 2:                    | PB 8/527 SECTION II LOT 104              |  |  |
| Zoning:                    | R2                        | Description 3:                    | DB 446/124 2.247 AC                      |  |  |
| District Code:             | 3                         | Description 4:                    |                                          |  |  |
| Total Acres:               | 2.247                     | Land Use Value:                   | \$0                                      |  |  |
| Parent:                    | 1                         | Last Sale Value:                  | \$22,000                                 |  |  |
| Land Use Code:             | 2                         | Deed Book:                        | 446                                      |  |  |
| Land Value:                | \$50,500                  | Deed Page:                        | 124                                      |  |  |
| Improvement Value:         | \$0                       | Land in Acres:                    | 2.247                                    |  |  |
| Total Assessed Value:      | \$50,500                  |                                   |                                          |  |  |
|                            | Real Estate Asse          | essment Informatio                | n                                        |  |  |
| Hyperlink Assessment       | Link: http://lou          | web.louisa.org/ass<br>Records&Rec | ess/index.asp?action=Get<br>Filter=22767 |  |  |
|                            | Owner I                   | nformation                        |                                          |  |  |
| Owner:                     | GRAMLING, MARK E & MARY E |                                   |                                          |  |  |
| Owner2:                    |                           |                                   |                                          |  |  |
| Owner Address:             | 6112 ZACHARY TAYLOR HWY   |                                   |                                          |  |  |
| Owner City, State:         | MINERAL, VA               | Owner Zip Code:                   | 23117                                    |  |  |