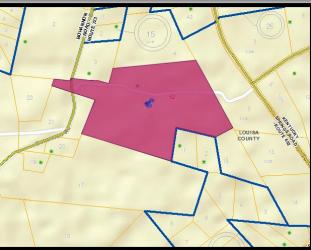

### PROPERTY 5 MARK GRAMLING, ET AL. PARCEL NUMBER 17C-1-104

| Land and Value Information |                           |                                   |                                          |  |  |
|----------------------------|---------------------------|-----------------------------------|------------------------------------------|--|--|
| Parcel No:                 | 17C 1 104                 | Description 1:                    | ANNA COVES                               |  |  |
| Property Address:          |                           | Description 2:                    | PB 8/527 SECTION II LOT 104              |  |  |
| Zoning:                    | R2                        | Description 3:                    | DB 446/124 2.247 AC                      |  |  |
| District Code:             | 3                         | Description 4:                    |                                          |  |  |
| Total Acres:               | 2.247                     | Land Use Value:                   | \$0                                      |  |  |
| Parent:                    | 1                         | Last Sale Value:                  | \$22,000                                 |  |  |
| Land Use Code:             | 2                         | Deed Book:                        | 446                                      |  |  |
| Land Value:                | \$50,500                  | Deed Page:                        | 124                                      |  |  |
| Improvement Value:         | \$0                       | Land in Acres:                    | 2.247                                    |  |  |
| Total Assessed Value:      | \$50,500                  |                                   |                                          |  |  |
|                            | Real Estate Asse          | essment Informatio                | n                                        |  |  |
| Hyperlink Assessment       | Link: http://lou          | web.louisa.org/ass<br>Records&Rec | ess/index.asp?action=Get<br>Filter=22767 |  |  |
|                            | Owner I                   | nformation                        |                                          |  |  |
| Owner:                     | GRAMLING, MARK E & MARY E |                                   |                                          |  |  |
| Owner2:                    |                           |                                   |                                          |  |  |
| Owner Address:             | 6112 ZACHARY TAYLOR HWY   |                                   |                                          |  |  |
| Owner City, State:         | MINERAL, VA               | Owner Zip Code:                   | 23117                                    |  |  |