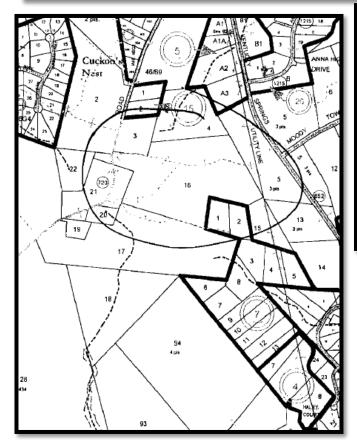

|                              | Owner Ir          | nformation                        |                                          |  |
| Owner:                     | GIBSON, IVA MRS & DAISY MAYN |                   | ARD                               |                                          |  |
| Owner2:                    | C/O LINDA HALL MAYNARD       |                   |                                   |                                          |  |
| Owner Address:             | 560 MAII                     | N ST APT 705      |                                   |                                          |  |
| Owner City, State:         | NEW YO                       | RK, NY            | Owner Zip Code:                   | 10044                                    |  |







### PROPERTY 5 MARK GRAMLING, ET AL. PARCEL NUMBER 17C-1-104

| Land and Value Information |                           |                                   |                                          |  |  |
|----------------------------|---------------------------|-----------------------------------|------------------------------------------|--|--|
| Parcel No:                 | 17C 1 104                 | Description 1:                    | ANNA COVES                               |  |  |
| Property Address:          |                           | Description 2:                    | PB 8/527 SECTION II LOT 104              |  |  |
| Zoning:                    | R2                        | Description 3:                    | DB 446/124 2.247 AC                      |  |  |
| District C