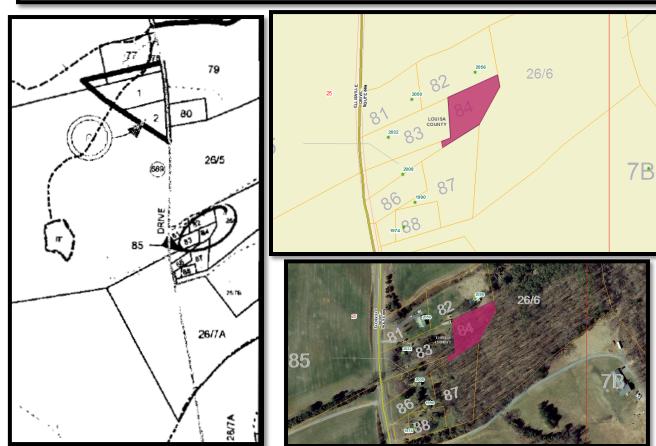

sment       | Link: http://louv | veb.louisa.org/ass<br>Records&Red | ess/index.asp?action=Get<br>:Filter=9814 |  |  |
|                            | Owner Information |                                   |                                          |  |  |
| Owner:                     | LEWIS, MACIE J    |                                   |                                          |  |  |
| Owner2:                    |                   |                                   |                                          |  |  |
| Owner Address:             |                   |                                   |                                          |  |  |
| Owner City, State:         | LOUISA, VA        | Owner Zip Code:                   | 23093                                    |  |  |



### PROPERTY 21 JEFFRY M. SOUDER, ET AL. PARCEL NUMBER 15C-1-87

| Land and Value Information |                    |                                   |                                          |  |  |
|----------------------------|--------------------|-----------------------------------|------------------------------------------|--|--|
| Parcel No:                 | 15C 1 87           | Description 1:                    | BIEN VENUE PLANTATION                    |  |  |
| Property Address:          |                    | Description 2:                    | LOT 87                                   |  |  |
| Zoning:                    | R2                 | Description 3:                    | DB 372/273 .912 AC                       |  |  |
| District Code:             | 4