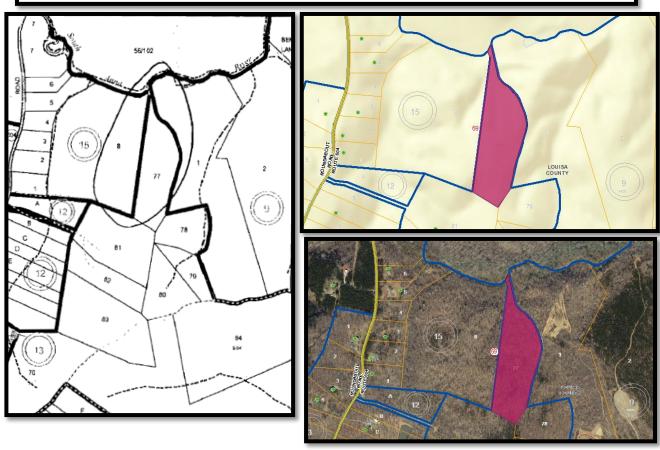

| 10. | J. Grayson Clough, et al | Tax Map No. 90-69<br>Acct No. 3058<br>TACS No. 61610     | 39.00 Acres, more or less; 2<br>Tracts; Jackson Magisterial<br>District; on the South Anna River;<br>on or near Gardners Road |
|-----|--------------------------|----------------------------------------------------------|-------------------------------------------------------------------------------------------------------------------------------|
| 11. | Eugene Houchens, et al.  | Tax Map No. 60-80<br>Acct No. 7895<br>TACS No. 12987     | 3.16 Acres, more or less; Cuckoo<br>Magisterial District; on or near<br>Houchens Road                                         |
| 12. | Eugene Houchens, et al.  | Tax Map No. 60-98<br>Acct No. 7897<br>TACS No. 12987     | 14.988 Acres, more or less;<br>Cuckoo Magisterial District; near<br>Cedar Hill; on or near Houchens<br>Road                   |
| 13. | Eugene Houchens, et al.  | Tax Map No. 60-103<br>Acct No. 7896<br>TACS No. 12987    | 6.95 Acres, more or less; Cuckoo<br>Magisterial District; near Cedar<br>Hill; on or near Houchens Road                        |
| 14. | Eula McCoy, et al.       | Tax Map No. 23-123<br>Acct No. 6917<br>TACS No. 6917     | 4.00 Acres, more or less; Green<br>Springs Magisterial District; 6188<br>Byrd Mill Road                                       |
| 15. | Evelyn Thurston, et al.  | Tax Map No. 15-6-5<br>Acct No. 15936<br>TACS No. 15870   | 7.234 Acres, more or less; Lot No. 5; Louisa Magisterial District; 5476 Bibb Store Road                                       |
| 16. | John Kinney, et al.      | Tax Map No. 90-47<br>Acct No. 9197<br>TACS No. 24467     | 56.50 Acres, more or less; Cuckoo<br>Magisterial District; near the<br>South Anna River; on or near<br>Paynes Mill Road       |
| 17. | Daniel A. Jones et al.   | Tax Map No. 69-77<br>Acct No. 4542<br>TACS No. 15457     | Parcel A; Mineral Magisterial<br>District; on or near Roundabout<br>Road                                                      |
| 18. | Daniel A. Jones, et al.  | Tax Map No. 69-78<br>Acct No. 4541<br>TACS No. 15457     | Parcel C; Mineral Magisterial<br>District; on or near Table Top Aly                                                           |
| 19. | Macie L. Lewis, et al.   | Tax Map No. 25-82<br>Acct No. 9816<br>TACS No. 13363     | 1.00 Acre, more or less; Louisa<br>Magisterial District; 2056<br>Ellisville Drive                                             |
| 20. | Macie L. Lewis, et al.   | Tax Map No. 25-84<br>Acct No. 9814<br>TACS No. 13363     | 1.00 Acre, more or less; Louisa<br>Magisterial District; on or near<br>Ellisville Drive                                       |
| 21. | Jeffry M. Souder         | Tax Map No. 15C-1-87<br>Acct No. 20326<br>TACS No. 13968 | 0.912 Acre, more or less; Lot No.<br>87, Bien Venue Plantation; Louisa<br>Magisterial District; on or near<br>Derby Lane      |
| 22. | Benjamin Jackson, et al. | Tax Map No. 84-21<br>Acct No. 8202<br>TACS No. 15388     | 37.50 Acres, more or less;<br>Jackson Magisterial District; on or<br>near Buckner Road                                        |