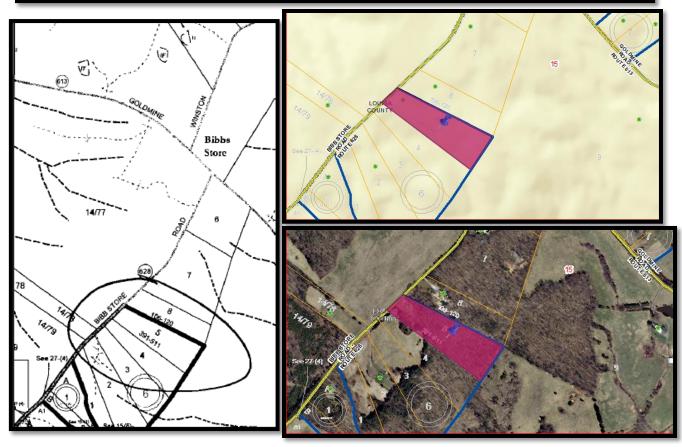

| 10. | J. Grayson Clough, et al | Tax Map No. 90-69<br>Acct No. 3058<br>TACS No. 61610     | 39.00 Acres, more or less; 2<br>Tracts; Jackson Magisterial<br>District; on the South Anna River;<br>on or near Gardners Road |
|-----|--------------------------|----------------------------------------------------------|-------------------------------------------------------------------------------------------------------------------------------|
| 11. | Eugene Houchens, et al.  | Tax Map No. 60-80<br>Acct No. 7895<br>TACS No. 12987     | 3.16 Acres, more or less; Cuckoo<br>Magisterial District; on or near<br>Houchens Road                                         |
| 12. | Eugene Houchens, et al.  | Tax Map No. 60-98<br>Acct No. 7897<br>TACS No. 12987     | 14.988 Acres, more or less;<br>Cuckoo Magisterial District; near<br>Cedar Hill; on or near Houchens<br>Road                   |
| 13. | Eugene Houchens, et al.  | Tax Map No. 60-103<br>Acct No. 7896<br>TACS No. 12987    | 6.95 Acres, more or less; Cuckoo<br>Magisterial District; near Cedar<br>Hill; on or near Houchens Road                        |
| 14. | Eula McCoy, et al.       | Tax Map No. 23-123<br>Acct No. 6917<br>TACS No. 6917     | 4.00 Acres, more or less; Green<br>Springs Magisterial District; 6188<br>Byrd Mill Road                                       |
| 15. | Evelyn Thurston, et al.  | Tax Map No. 15-6-5<br>Acct No. 15936<br>TACS No. 15870   | 7.234 Acres, more or less; Lot No. 5; Louisa Magisterial District; 5476 Bibb Store Road                                       |
| 16. | John Kinney, et al.      | Tax Map No. 90-47<br>Acct No. 9197<br>TACS No. 24467     | 56.50 Acres, more or less; Cuckoo<br>Magisterial District; near the<br>South Anna River; on or near<br>Paynes Mill Road       |
| 17. | Daniel A. Jones et al.   | Tax Map No. 69-77<br>Acct No. 4542<br>TACS No. 15457     | Parcel A; Mineral Magisterial<br>District; on or near Roundabout<br>Road                                                      |
| 18. | Daniel A. Jones, et al.  | Tax Map No. 69-78<br>Acct No. 4541<br>TACS No. 15457     | Parcel C; Mineral Magisterial<br>District; on or near Table Top Aly                                                           |
| 19. | Macie L. Lewis, et al.   | Tax Map No. 25-82<br>Acct No. 9816<br>TACS No. 13363     | 1.00 Acre, more or less; Louisa<br>Magisterial District; 2056<br>Ellisville Drive                                             |
| 20. | Macie L. Lewis, et al.   | Tax Map No. 25-84<br>Acct No. 9814<br>TACS No. 13363     | 1.00 Acre, more or less; Louisa<br>Magisterial District; on or near<br>Ellisville Drive                                       |
| 21. | Jeffry M. Souder         | Tax Map No. 15C-1-87<br>Acct No. 20326<br>TACS No. 13968 | 0.912 Acre, more or less; Lot No.<br>87, Bien Venue Plantation; Louisa<br>Magisterial District; on or near<br>Derby Lane      |
| 22. | Benjamin Jackson, et al. | Tax Map No. 84-21<br>Acct No. 8202<br>TACS No. 15388     | 37.50 Acres, more or less;<br>Jackson Magisterial District; on or<br>near Buckner Road                                        |