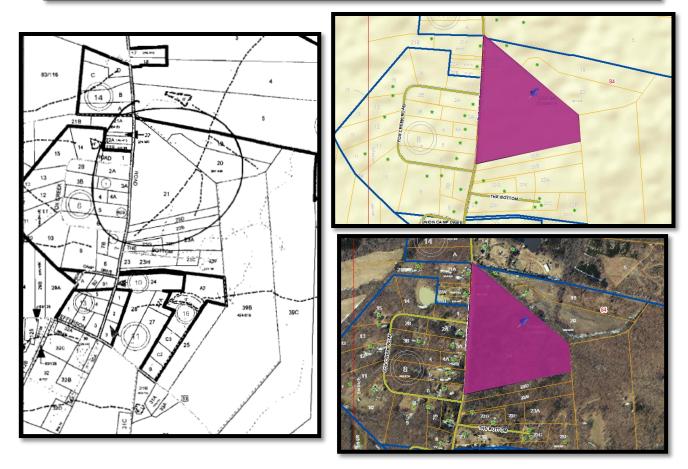

### PROPERTY 10 J. GRAYSON CLOUGH, ET AL. PARCEL NUMBER 90-69

| Land and Value Information |                              |                   |                                                                      |                     |
|----------------------------|------------------------------|-------------------|----------------------------------------------------------------------|---------------------|
| Parcel No:                 | 90 6                         | 9                 | Description 1:                                                       | S. A. RIVER         |
| Property Address:          |                              |                   | Description 2:                                                       |                     |
| Zoning:                    | A2                           |                   | Description 3:                                                       | DB 248/286 39.00 AC |
| District Code:             | 1                            |                   | Description 4:                                                       |                     |
| Total Acres:               | 39.000                       |                   | Land Use Value:                                                      | \$0                 |
| Parent:                    | 1                            |                   | Last Sale Value:                                                     | \$0                 |
| Land Use Code:             | 5                            |                   | Deed Book:                                                           |                     |
| Land Value:                | \$153,200                    |                   | Deed Page:                                                           | 0                   |
| Improvement Value:         | \$0                          |                   | Land in Acres:                                                       | 39.000              |
| Total Assessed Value:      | \$153,200                    |                   |                                                                      |                     |
|                            |                              | Real Estate Asses | ssment Informatio                                                    | n                   |
| Hyperlink Assessment       | Link:                        | http://louv       | veb.louisa.org/assess/index.asp?action=Get<br>Records&RecFilter=3058 |                     |
|                            |                              | Owner In          | formation                                                            |                     |
| Owner:                     | CLOUGH, J GRAYSON, MASON L & |                   |                                                                      |                     |
| Owner2:                    | CALDWELL, HAZEL C            |                   |                                                                      |                     |
| Owner Address:             | 420 GARDNERS RD              |                   |                                                                      |                     |
| Owner City, State:         | MINERAL                      | L, VA             | Owner Zip Code:                                                      | 23117               |