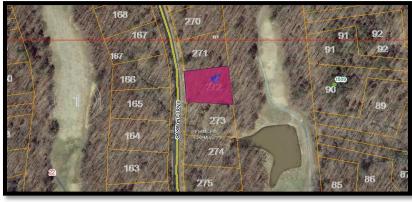

#### PROPERTY 8 DIANE WEINSTEIN, ET AL. PARCEL NUMBER 10C2-1-272

|                       |                    | 1 1 V-1           |                                   |                                          |  |
|-----------------------|--------------------|-------------------|-----------------------------------|------------------------------------------|--|
|                       |                    |                   | ue Information                    |                                          |  |
| Parcel No:            | 10C2 1             | 272               | Description 1:                    | SHENANDOAH CROSSING COUNTRY<br>CLUB      |  |
| Property Address:     |                    |                   | Description 2:                    | PHASE 2 LOT 272                          |  |
| Zoning:               | RD                 |                   | Description 3:                    | DB 386/482 .369 AC                       |  |
| District Code:        | 5                  |                   | Description 4:                    |                                          |  |
| Total Acres:          | 0.369              |                   | Land Use Value:                   | \$0                                      |  |
| Parent:               | 1                  |                   | Last Sale Value:                  | \$0                                      |  |
| Land Use Code:        | 2                  |                   | Deed Book:                        | 318                                      |  |
| Land Value:           | \$22,800           |                   | Deed Page:                        | 259                                      |  |
| Improvement Value:    | \$0                |                   | Land in Acres:                    | 0.369                                    |  |
| Total Assessed Value: | \$22,800           |                   |                                   |                                          |  |
|                       |                    | Real Estate Asses | ssment Informatio                 | n                                        |  |
| Hyperlink Assessment  | Link:              | http://louv       | veb.louisa.org/ass<br>Records&Rec | ess/index.asp?action=Get<br>Filter=19971 |  |
|                       | Owner Information  |                   |                                   |                                          |  |
| Owner:                | WEINSTEIN, DIANE C |                   |                                   |                                          |  |
| Owner2:               |                    |                   |                                   |                                          |  |
| Owner Address:        | 2722 AB            | LENE DR           |                                   |                                          |  |
| Owner City, State:    | CHEVY              | CHASE, MD         | Owner Zip Code:                   | 20815                                    |  |