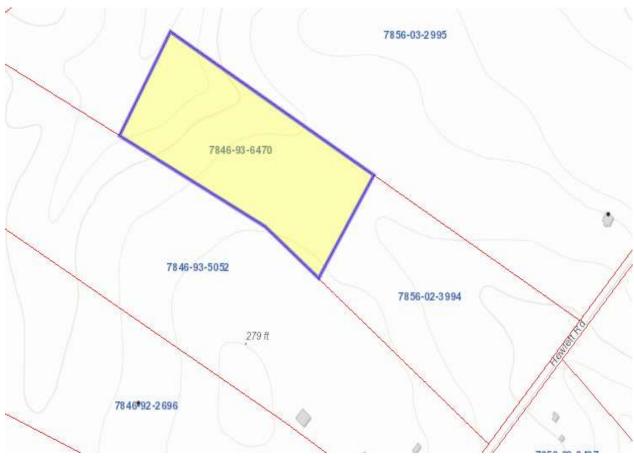

#### J2- ROBERT THOMPSON

#### No E-911 address; Westfield, Beaverdam Magisterial District Tax Map Number 7846-93-6470 TACS # 766247

| Legal Description | WESTFIELD         |
|-------------------|-------------------|
| Zoning            | A-1               |
| Acreage           | 10                |
| Utilities         | No Util. / Vacant |

#### Assessment Information

| Year | Land Value | Land Use Value | Improvement Value | Total Value |
|------|------------|----------------|-------------------|-------------|
| 2025 | \$109,000  | \$             | \$                | \$109,000   |
| 2024 | \$109,000  | \$             | \$                | \$109,000   |