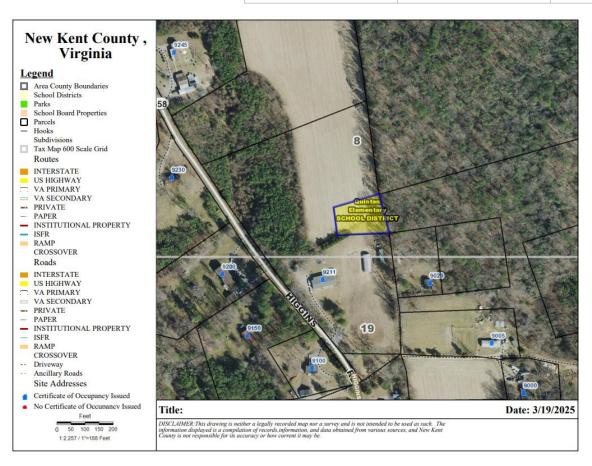

Tax Map No. 19-13F Owner: Mary Minor, et al.

#### Current Value

| Assessment     |              |          |          |  |
|----------------|--------------|----------|----------|--|
| Valuation Year | Improvements | Land     | Total    |  |
| 2024           | \$0          | \$79,600 | \$79,600 |  |