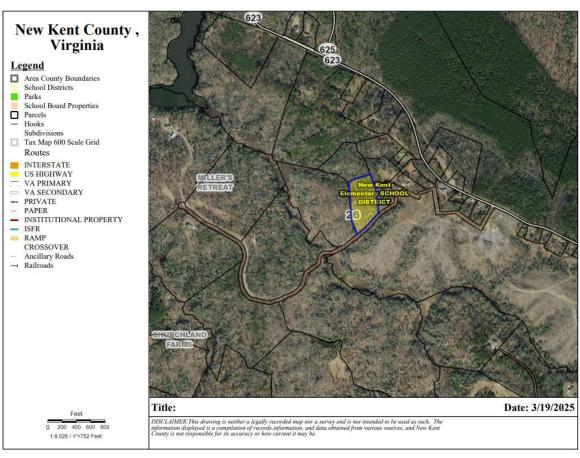

TEY GEORGE EST Acct# 31 60 Owner Assessment \$130,500 PID Subdivision ADJ OLLIE MOSS AFD Description Legal Area **AFD Name AFD Expiration Current Value** 2024 \$130,500 \$130,500



**Legal Disclaimer:** Non-confidential real estate assessment records are public information under Virginia law, and internet display of non-confidential property information is specifically authorized by Virginia Code 58.1-3122.2. While New Kent County has worked to ensure that the assessment data contained herein is accurate, the New Kent County assumes no liability for any errors, omissions, or inaccuracies in the information provided for any reliance on any maps or data provided herein. Please consult New Kent County records for official information.

Tax Map No. 26-45

Owner: JAK Specialty Services LLC





### **NOTES**

| · |
|---|
|   |
|   |
|   |
|   |
|   |
|   |
|   |
|   |
|   |
|   |
|   |
|   |