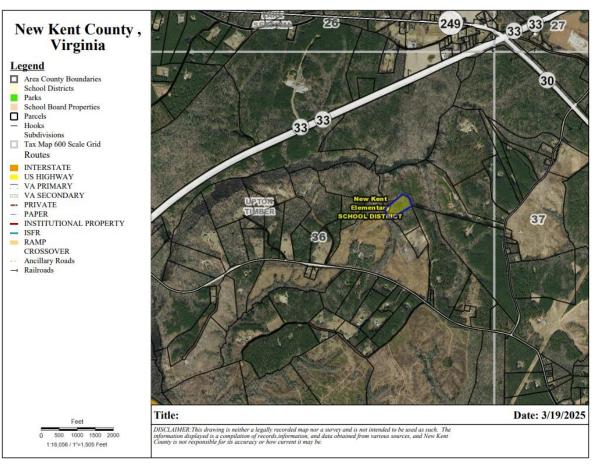

Tax Map No. 36-47 Owner: Darryl L. Barnett

Tax Map No. 10-15

Owner: Pathenia Johnson Estate