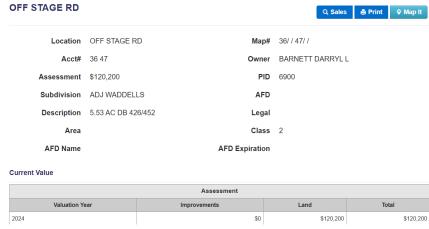

Tax Map No. 36-47 Owner: Darryl L. Barnett

Tax Map No. 10-15

Owner: Pathenia Johnson Estate