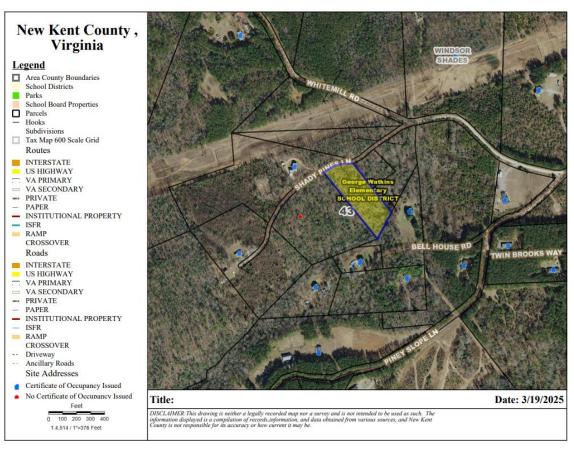

Tax Map No. 43-36 Owner: Edward P. Carter

Tax Map No. 21-95A Owner: James L. Christian