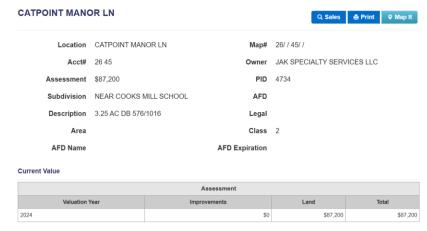

OTEY GEORGE EST Acct# 31 60 Owner Assessment \$130,500 PID Subdivision ADJ OLLIE MOSS AFD Description Legal Area **AFD Name AFD Expiration Current Value** 2024 \$130,500 \$130,500



**Legal Disclaimer:** Non-confidential real estate assessment records are public information under Virginia law, and internet display of non-confidential property information is specifically authorized by Virginia Code 58.1-3122.2. While New Kent County has worked to ensure that the assessment data contained herein is accurate, the New Kent County assumes no liability for any errors, omissions, or inaccuracies in the information provided for any reliance on any maps or data provided herein. Please consult New Kent County records for official information.

Tax Map No. 26-45

Owner: JAK Specialty Services LLC





### **NOTES**

| · |
|---|
|   |
|   |
|   |
|   |
|   |
|   |
|   |
|   |
|   |
|   |
|   |
|   |