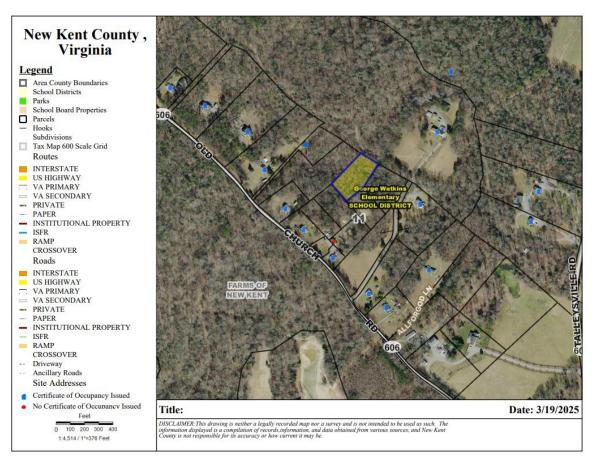

Tax Map No. 11-1-D Owner: Debra Lipscomb-Cole

Tax Map No. 31-60 Owner: George Otey Estate