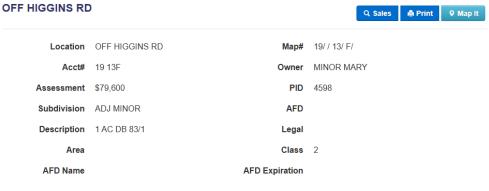

Tax Map No. 19-13F Owner: Mary Minor, et al.

#### Current Value

| Assessment     |              |          |          |  |
|----------------|--------------|----------|----------|--|
| Valuation Year | Improvements | Land     | Total    |  |
| 2024           | \$0          | \$79,600 | \$79,600 |  |