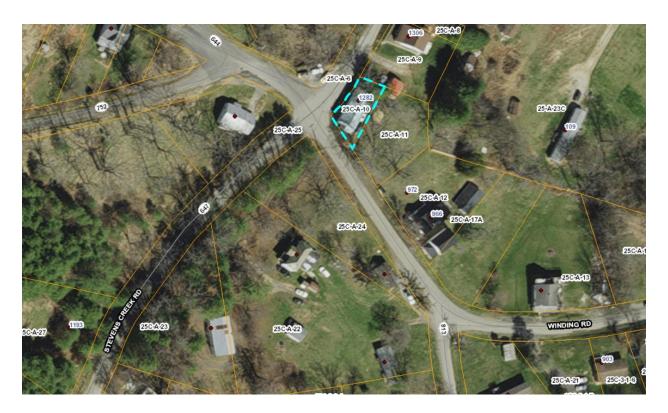

| J15            | Clarence M. Brown            | 25C-A-10            | 591666             | Unknown acreage along Stevens Creek Rd.  |
|----------------|------------------------------|---------------------|--------------------|------------------------------------------|
| J16            | Judy McMillian               | 52-A-41A            | 436723             | Elliott Pl (not mapped on GIS)           |
| J17            | Judy McMillian               | 52-A-38B            | 436723             | 7.019 +/- acres along Elliott<br>Pl      |
| J18            | Carl S. McMillian            | 52-A-38A            | 591774             | 2568 Elliott Pl. Independence            |
| J19            | Mamie Reedy                  | 62-A-110            | 852284             | 15569 Highlands Parkway<br>Whitetop      |
| <del>J20</del> | George C. Frye REDEEMED      | 55-A-18<br>REDEEMED | 591687<br>REDEEMED | 2195 Riverside Dr. Independence REDEEMED |
| J21            | Katherine McKinney<br>Sexton | 70-A-9              | 852300             | 7522 Wilson Hwy,<br>Independence         |