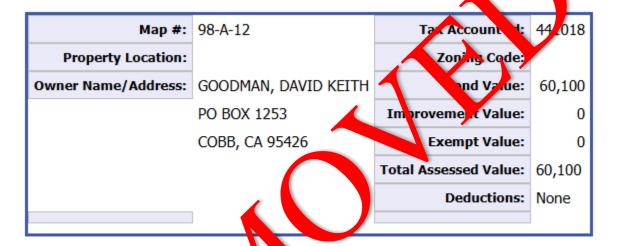

Tax Map No. 98-A-12

Owner: David Keith Goodman

#### Deed manages 11 acres more or less

Recorded in the Greyson Ounty Clerk's Office on August 18, 1975 as Deed Book 159, Page 608

# Not Mapped on GIS

**Legal Disclaimer:** Non-confidential real estate assessment records are public information under Virginia law, and internet display of non-confidential property information is specifically authorized by Virginia Code 58.1-3122.2. While Grayson County has worked to ensure that the assessment data contained herein is accurate, Grayson County assumes no liability for any errors, omissions, or inaccuracies in the information provided for any reliance on any maps or data provided herein. Please consult Grayson County records for official information.