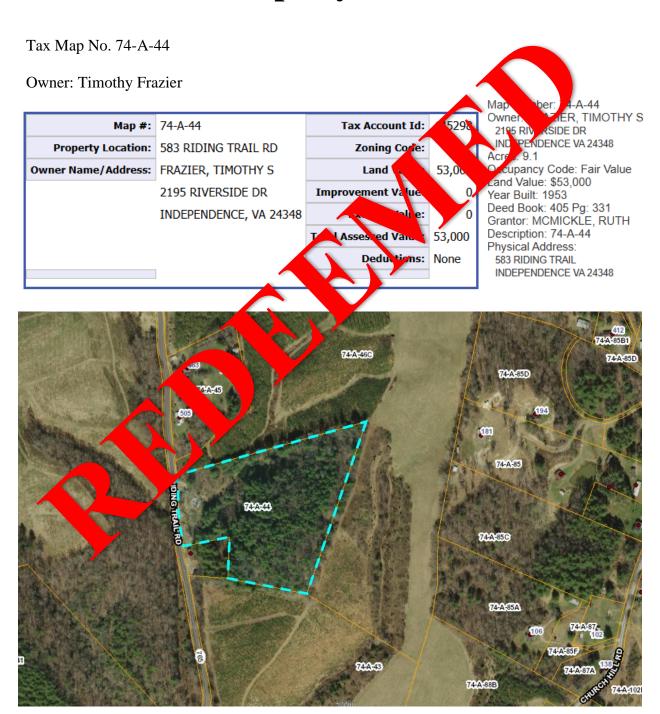

|               | Property Owner(s)              | Tax Map No.          | TACS No.           | Property Description                                                   |
|---------------|--------------------------------|----------------------|--------------------|------------------------------------------------------------------------|
| J1            | Deran McDarrell<br>Brewer      | 32-A-52A             | 591659             | 498 Buck Mtn Rd., Troutdale                                            |
| J2            | Kathleen M. Alfano             | 65-2-3B              | 852283             | 3.289 +/- acres, vacant lot                                            |
| <del>J3</del> | David Keith Goodman<br>REMOVED | 98-A-12<br>REMOVED   | 852311<br>REMOVED  | Vacant Land, Oldtown Magisterial District, (not mapped on GIS) REMOVED |
| J4            | Bonnie G. Plummer              | 25A1-4-114           | 591395             | 165 W. Main St., Fries                                                 |
| J5            | Viola D. Blevins,<br>Estate    | 61-A-10              | 591587             | 1387 Pond Mtn Ln, Whitetop                                             |
| J6            | Kenneth Miller                 | 32-A-70B             | 591775             | 20 Honey Grove Rd. Troutdale (not mapped on GIS)                       |
| J7            | Darren Dewayne<br>Lineberry    | 25D1-A-48            | 591739             | 647 Eagle Bottom Rd., Fries                                            |
| <del>J8</del> | Sandra B. Martin REDEEMED      | 58 A 122<br>REDEEMED | 591714<br>REDEEMED | 65 Pigeon Ln, Galax,<br>REDEEMED                                       |
| <del>19</del> | Timothy Frazier REDEEMED       | 74-A-44<br>REDEEMED  | 591773<br>REDEEMED | 583 Riding Trail Rd., Independence REDEEMED                            |
| J10           | Isaac Blevins                  | 64-A-4               | 591561             | 1877 Middle Fork Ln,<br>Whitetop                                       |
| J11           | Doley C. Moss                  | 33-A-75B             | 591795             | 4.63 +/- acres, along Little<br>Wood Ln                                |
| J12           | Gracy Mae Spears               | 39-A-85              | 852291             | 1773 Turkey Knob Rd., Fries                                            |
| J13           | Irene C. Bennett               | 73A2-A-103           | 852278             | 523 Melrose Ln,<br>Independence                                        |
| J14           | Clarence M. Brown              | 25C-A-22             | 591666             | 1244 Stevens Creek Rd. Fries                                           |