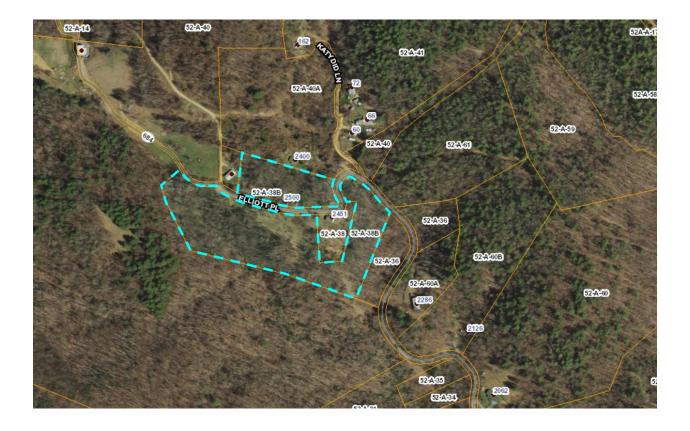

| J15            | Clarence M. Brown            | 25C-A-10            | 591666             | Unknown acreage along Stevens Creek Rd.  |
|----------------|------------------------------|---------------------|--------------------|------------------------------------------|
| J16            | Judy McMillian               | 52-A-41A            | 436723             | Elliott Pl (not mapped on GIS)           |
| J17            | Judy McMillian               | 52-A-38B            | 436723             | 7.019 +/- acres along Elliott<br>Pl      |
| J18            | Carl S. McMillian            | 52-A-38A            | 591774             | 2568 Elliott Pl. Independence            |
| J19            | Mamie Reedy                  | 62-A-110            | 852284             | 15569 Highlands Parkway<br>Whitetop      |
| <del>J20</del> | George C. Frye REDEEMED      | 55-A-18<br>REDEEMED | 591687<br>REDEEMED | 2195 Riverside Dr. Independence REDEEMED |
| J21            | Katherine McKinney<br>Sexton | 70-A-9              | 852300             | 7522 Wilson Hwy,<br>Independence         |