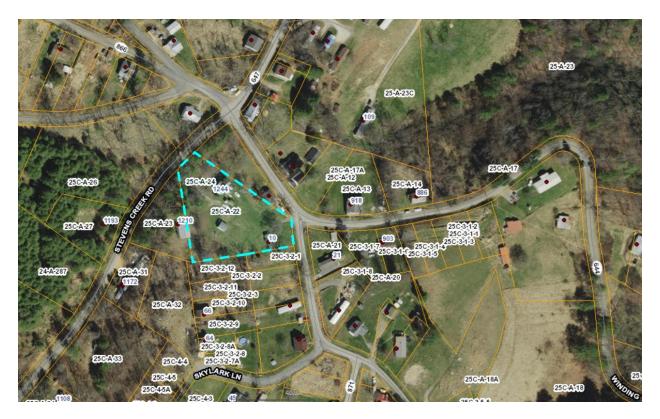

|               | Property Owner(s)              | Tax Map No.          | TACS No.           | Property Description                                                   |
|---------------|--------------------------------|----------------------|--------------------|------------------------------------------------------------------------|
| J1            | Deran McDarrell<br>Brewer      | 32-A-52A             | 591659             | 498 Buck Mtn Rd., Troutdale                                            |
| J2            | Kathleen M. Alfano             | 65-2-3B              | 852283             | 3.289 +/- acres, vacant lot                                            |
| <del>J3</del> | David Keith Goodman<br>REMOVED | 98-A-12<br>REMOVED   | 852311<br>REMOVED  | Vacant Land, Oldtown Magisterial District, (not mapped on GIS) REMOVED |
| J4            | Bonnie G. Plummer              | 25A1-4-114           | 591395             | 165 W. Main St., Fries                                                 |
| J5            | Viola D. Blevins,<br>Estate    | 61-A-10              | 591587             | 1387 Pond Mtn Ln, Whitetop                                             |
| J6            | Kenneth Miller                 | 32-A-70B             | 591775             | 20 Honey Grove Rd. Troutdale (not mapped on GIS)                       |
| J7            | Darren Dewayne<br>Lineberry    | 25D1-A-48            | 591739             | 647 Eagle Bottom Rd., Fries                                            |
| <del>J8</del> | Sandra B. Martin REDEEMED      | 58 A 122<br>REDEEMED | 591714<br>REDEEMED | 65 Pigeon Ln, Galax,<br>REDEEMED                                       |
| <del>19</del> | Timothy Frazier REDEEMED       | 74-A-44<br>REDEEMED  | 591773<br>REDEEMED | 583 Riding Trail Rd., Independence REDEEMED                            |
| J10           | Isaac Blevins                  | 64-A-4               | 591561             | 1877 Middle Fork Ln,<br>Whitetop                                       |
| J11           | Doley C. Moss                  | 33-A-75B             | 591795             | 4.63 +/- acres, along Little<br>Wood Ln                                |
| J12           | Gracy Mae Spears               | 39-A-85              | 852291             | 1773 Turkey Knob Rd., Fries                                            |
| J13           | Irene C. Bennett               | 73A2-A-103           | 852278             | 523 Melrose Ln,<br>Independence                                        |
| J14           | Clarence M. Brown              | 25C-A-22             | 591666             | 1244 Stevens Creek Rd. Fries                                           |