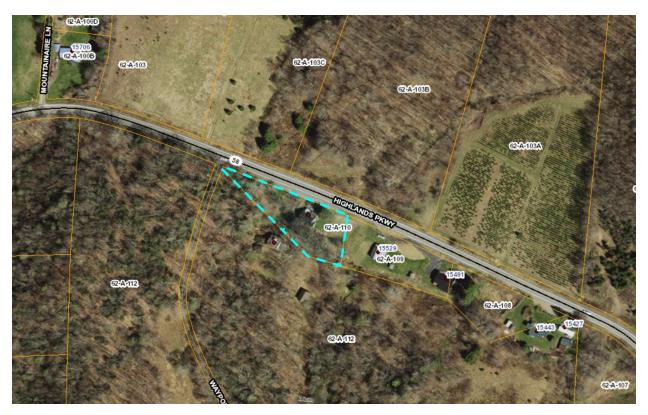

|               | Property Owner(s)              | Tax Map No.          | TACS No.           | Property Description                                                   |
|---------------|--------------------------------|----------------------|--------------------|------------------------------------------------------------------------|
| J1            | Deran McDarrell<br>Brewer      | 32-A-52A             | 591659             | 498 Buck Mtn Rd., Troutdale                                            |
| J2            | Kathleen M. Alfano             | 65-2-3B              | 852283             | 3.289 +/- acres, vacant lot                                            |
| <del>J3</del> | David Keith Goodman<br>REMOVED | 98-A-12<br>REMOVED   | 852311<br>REMOVED  | Vacant Land, Oldtown Magisterial District, (not mapped on GIS) REMOVED |
| J4            | Bonnie G. Plummer              | 25A1-4-114           | 591395             | 165 W. Main St., Fries                                                 |
| J5            | Viola D. Blevins,<br>Estate    | 61-A-10              | 591587             | 1387 Pond Mtn Ln, Whitetop                                             |
| J6            | Kenneth Miller                 | 32-A-70B             | 591775             | 20 Honey Grove Rd. Troutdale (not mapped on GIS)                       |
| J7            | Darren Dewayne<br>Lineberry    | 25D1-A-48            | 591739             | 647 Eagle Bottom Rd., Fries                                            |
| <del>J8</del> | Sandra B. Martin REDEEMED      | 58 A 122<br>REDEEMED | 591714<br>REDEEMED | 65 Pigeon Ln, Galax,<br>REDEEMED                                       |
| <del>19</del> | Timothy Frazier REDEEMED       | 74-A-44<br>REDEEMED  | 591773<br>REDEEMED | 583 Riding Trail Rd., Independence REDEEMED                            |
| J10           | Isaac Blevins                  | 64-A-4               | 591561             | 1877 Middle Fork Ln,<br>Whitetop                                       |
| J11           | Doley C. Moss                  | 33-A-75B             | 591795             | 4.63 +/- acres, along Little<br>Wood Ln                                |
| J12           | Gracy Mae Spears               | 39-A-85              | 852291             | 1773 Turkey Knob Rd., Fries                                            |
| J13           | Irene C. Bennett               | 73A2-A-103           | 852278             | 523 Melrose Ln,<br>Independence                                        |
| J14           | Clarence M. Brown              | 25C-A-22             | 591666             | 1244 Stevens Creek Rd. Fries                                           |

| J15            | Clarence M. Brown            | 25C-A-10            | 591666             | Unknown acreage along Stevens Creek Rd.  |
|----------------|------------------------------|---------------------|--------------------|------------------------------------------|
| J16            | Judy McMillian               | 52-A-41A            | 436723             | Elliott Pl (not mapped on GIS)           |
| J17            | Judy McMillian               | 52-A-38B            | 436723             | 7.019 +/- acres along Elliott<br>Pl      |
| J18            | Carl S. McMillian            | 52-A-38A            | 591774             | 2568 Elliott Pl. Independence            |
| J19            | Mamie Reedy                  | 62-A-110            | 852284             | 15569 Highlands Parkway<br>Whitetop      |
| <del>J20</del> | George C. Frye REDEEMED      | 55-A-18<br>REDEEMED | 591687<br>REDEEMED | 2195 Riverside Dr. Independence REDEEMED |
| J21            | Katherine McKinney<br>Sexton | 70-A-9              | 852300             | 7522 Wilson Hwy,<br>Independence         |