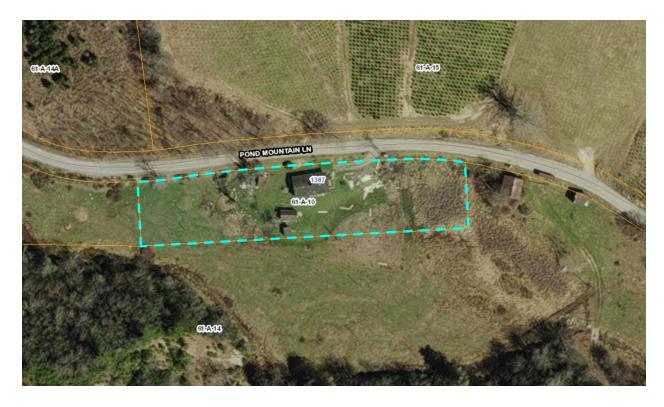

Tax Map No. 61-A-10

Owner: Viola D. Blevins, Estate

| Map #:              | 61-A-10                 | Tax Account Id:       | 439278 |
|---------------------|-------------------------|-----------------------|--------|
| Property Location:  | 1387 POND MTN LN        | Zoning Code:          |        |
| Owner Name/Address: | BLEVINS, VIOLA D ESTATE | Land Value:           | 13,200 |
|                     | 11271 TOOLE CREEK ROAD  | Improvement Value:    | 43,600 |
|                     | ABINGDON, VA 24210      | Exempt Value:         | 0      |
|                     |                         | Total Assessed Value: | 56,800 |
|                     |                         | Deductions:           | None   |
|                     |                         |                       |        |

Map Number: 61-A-10 Owner: RONNIE BLEVINS 11271 TOOLE CREEK ROAD ABINGDON VA 24210 Acres: 1 Occupancy Code: Dwelling Building Value: \$43,600 Land Value: \$13,200 Year Built: 1972 Year Sold: 2015 Deed Book: 586 Pg: 417 Will Book: 15 Pg: 92 Description: 61-A-10 Physical Address: 1387 POND MTN WHITETOP VA 24292