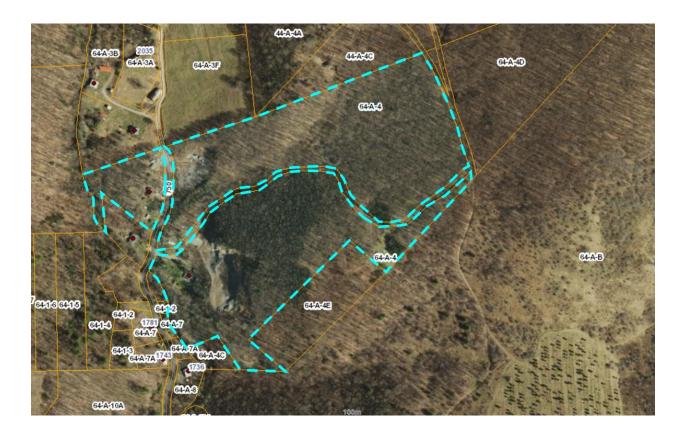

|               | Property Owner(s)              | Tax Map No.          | TACS No.           | Property Description                                                   |
|---------------|--------------------------------|----------------------|--------------------|------------------------------------------------------------------------|
| J1            | Deran McDarrell<br>Brewer      | 32-A-52A             | 591659             | 498 Buck Mtn Rd., Troutdale                                            |
| J2            | Kathleen M. Alfano             | 65-2-3B              | 852283             | 3.289 +/- acres, vacant lot                                            |
| <del>J3</del> | David Keith Goodman<br>REMOVED | 98-A-12<br>REMOVED   | 852311<br>REMOVED  | Vacant Land, Oldtown Magisterial District, (not mapped on GIS) REMOVED |
| J4            | Bonnie G. Plummer              | 25A1-4-114           | 591395             | 165 W. Main St., Fries                                                 |
| J5            | Viola D. Blevins,<br>Estate    | 61-A-10              | 591587             | 1387 Pond Mtn Ln, Whitetop                                             |
| J6            | Kenneth Miller                 | 32-A-70B             | 591775             | 20 Honey Grove Rd. Troutdale (not mapped on GIS)                       |
| J7            | Darren Dewayne<br>Lineberry    | 25D1-A-48            | 591739             | 647 Eagle Bottom Rd., Fries                                            |
| <del>J8</del> | Sandra B. Martin REDEEMED      | 58 A 122<br>REDEEMED | 591714<br>REDEEMED | 65 Pigeon Ln, Galax,<br>REDEEMED                                       |
| <del>19</del> | Timothy Frazier REDEEMED       | 74-A-44<br>REDEEMED  | 591773<br>REDEEMED | 583 Riding Trail Rd., Independence REDEEMED                            |
| J10           | Isaac Blevins                  | 64-A-4               | 591561             | 1877 Middle Fork Ln,<br>Whitetop                                       |
| J11           | Doley C. Moss                  | 33-A-75B             | 591795             | 4.63 +/- acres, along Little<br>Wood Ln                                |
| J12           | Gracy Mae Spears               | 39-A-85              | 852291             | 1773 Turkey Knob Rd., Fries                                            |
| J13           | Irene C. Bennett               | 73A2-A-103           | 852278             | 523 Melrose Ln,<br>Independence                                        |
| J14           | Clarence M. Brown              | 25C-A-22             | 591666             | 1244 Stevens Creek Rd. Fries                                           |