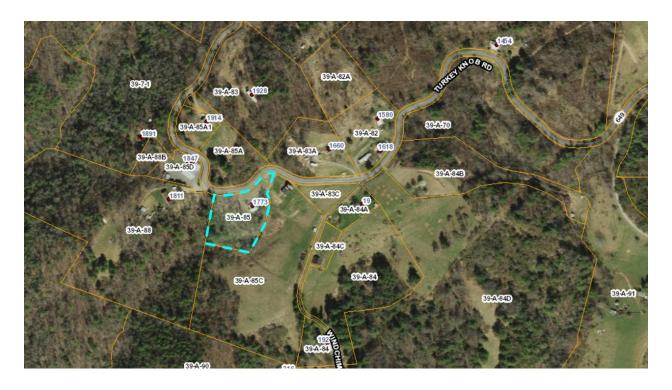

|               | Property Owner(s)              | Tax Map No.          | TACS No.           | Property Description                                                   |
|---------------|--------------------------------|----------------------|--------------------|------------------------------------------------------------------------|
| J1            | Deran McDarrell<br>Brewer      | 32-A-52A             | 591659             | 498 Buck Mtn Rd., Troutdale                                            |
| J2            | Kathleen M. Alfano             | 65-2-3B              | 852283             | 3.289 +/- acres, vacant lot                                            |
| <del>J3</del> | David Keith Goodman<br>REMOVED | 98-A-12<br>REMOVED   | 852311<br>REMOVED  | Vacant Land, Oldtown Magisterial District, (not mapped on GIS) REMOVED |
| J4            | Bonnie G. Plummer              | 25A1-4-114           | 591395             | 165 W. Main St., Fries                                                 |
| J5            | Viola D. Blevins,<br>Estate    | 61-A-10              | 591587             | 1387 Pond Mtn Ln, Whitetop                                             |
| J6            | Kenneth Miller                 | 32-A-70B             | 591775             | 20 Honey Grove Rd. Troutdale (not mapped on GIS)                       |
| J7            | Darren Dewayne<br>Lineberry    | 25D1-A-48            | 591739             | 647 Eagle Bottom Rd., Fries                                            |
| <del>J8</del> | Sandra B. Martin REDEEMED      | 58 A 122<br>REDEEMED | 591714<br>REDEEMED | 65 Pigeon Ln, Galax,<br>REDEEMED                                       |
| <del>19</del> | Timothy Frazier REDEEMED       | 74-A-44<br>REDEEMED  | 591773<br>REDEEMED | 583 Riding Trail Rd., Independence REDEEMED                            |
| J10           | Isaac Blevins                  | 64-A-4               | 591561             | 1877 Middle Fork Ln,<br>Whitetop                                       |
| J11           | Doley C. Moss                  | 33-A-75B             | 591795             | 4.63 +/- acres, along Little<br>Wood Ln                                |
| J12           | Gracy Mae Spears               | 39-A-85              | 852291             | 1773 Turkey Knob Rd., Fries                                            |
| J13           | Irene C. Bennett               | 73A2-A-103           | 852278             | 523 Melrose Ln,<br>Independence                                        |
| J14           | Clarence M. Brown              | 25C-A-22             | 591666             | 1244 Stevens Creek Rd. Fries                                           |