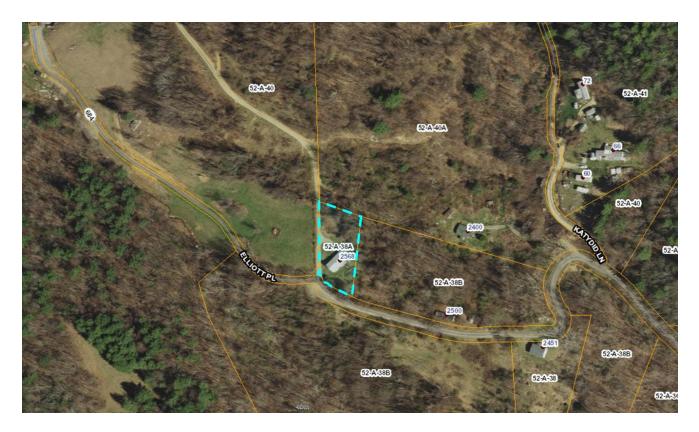

| J15            | Clarence M. Brown            | 25C-A-10            | 591666             | Unknown acreage along Stevens Creek Rd.  |
|----------------|------------------------------|---------------------|--------------------|------------------------------------------|
| J16            | Judy McMillian               | 52-A-41A            | 436723             | Elliott Pl (not mapped on GIS)           |
| J17            | Judy McMillian               | 52-A-38B            | 436723             | 7.019 +/- acres along Elliott<br>Pl      |
| J18            | Carl S. McMillian            | 52-A-38A            | 591774             | 2568 Elliott Pl. Independence            |
| J19            | Mamie Reedy                  | 62-A-110            | 852284             | 15569 Highlands Parkway<br>Whitetop      |
| <del>J20</del> | George C. Frye REDEEMED      | 55-A-18<br>REDEEMED | 591687<br>REDEEMED | 2195 Riverside Dr. Independence REDEEMED |
| J21            | Katherine McKinney<br>Sexton | 70-A-9              | 852300             | 7522 Wilson Hwy,<br>Independence         |