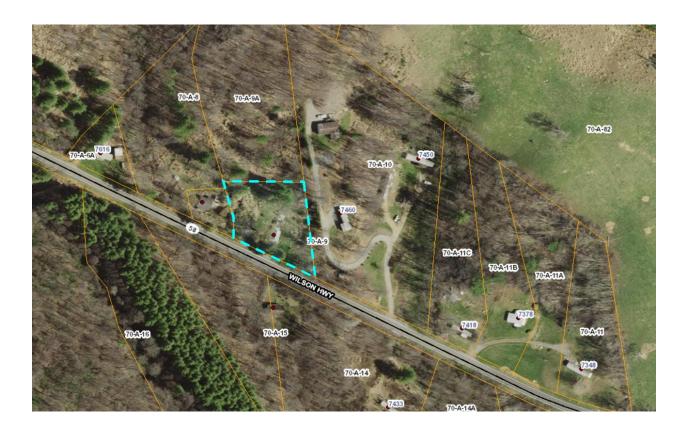

| J15            | Clarence M. Brown            | 25C-A-10            | 591666             | Unknown acreage along Stevens Creek Rd.  |
|----------------|------------------------------|---------------------|--------------------|------------------------------------------|
| J16            | Judy McMillian               | 52-A-41A            | 436723             | Elliott Pl (not mapped on GIS)           |
| J17            | Judy McMillian               | 52-A-38B            | 436723             | 7.019 +/- acres along Elliott<br>Pl      |
| J18            | Carl S. McMillian            | 52-A-38A            | 591774             | 2568 Elliott Pl. Independence            |
| J19            | Mamie Reedy                  | 62-A-110            | 852284             | 15569 Highlands Parkway<br>Whitetop      |
| <del>J20</del> | George C. Frye REDEEMED      | 55-A-18<br>REDEEMED | 591687<br>REDEEMED | 2195 Riverside Dr. Independence REDEEMED |
| J21            | Katherine McKinney<br>Sexton | 70-A-9              | 852300             | 7522 Wilson Hwy,<br>Independence         |