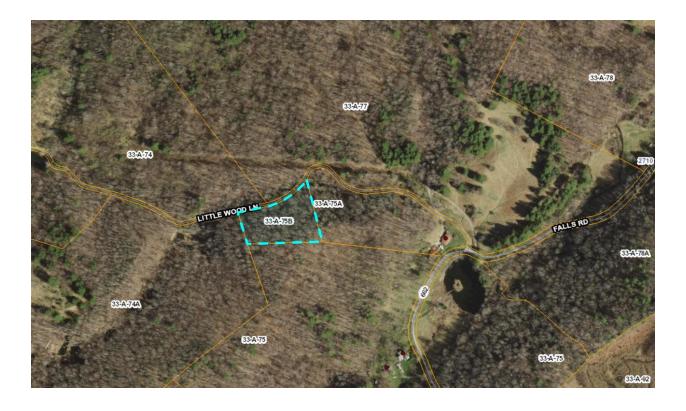

|               | Property Owner(s)              | Tax Map No.          | TACS No.           | Property Description                                                   |
|---------------|--------------------------------|----------------------|--------------------|------------------------------------------------------------------------|
| J1            | Deran McDarrell<br>Brewer      | 32-A-52A             | 591659             | 498 Buck Mtn Rd., Troutdale                                            |
| J2            | Kathleen M. Alfano             | 65-2-3B              | 852283             | 3.289 +/- acres, vacant lot                                            |
| <del>J3</del> | David Keith Goodman<br>REMOVED | 98-A-12<br>REMOVED   | 852311<br>REMOVED  | Vacant Land, Oldtown Magisterial District, (not mapped on GIS) REMOVED |
| J4            | Bonnie G. Plummer              | 25A1-4-114           | 591395             | 165 W. Main St., Fries                                                 |
| J5            | Viola D. Blevins,<br>Estate    | 61-A-10              | 591587             | 1387 Pond Mtn Ln, Whitetop                                             |
| J6            | Kenneth Miller                 | 32-A-70B             | 591775             | 20 Honey Grove Rd. Troutdale (not mapped on GIS)                       |
| J7            | Darren Dewayne<br>Lineberry    | 25D1-A-48            | 591739             | 647 Eagle Bottom Rd., Fries                                            |
| <del>J8</del> | Sandra B. Martin REDEEMED      | 58 A 122<br>REDEEMED | 591714<br>REDEEMED | 65 Pigeon Ln, Galax,<br>REDEEMED                                       |
| <del>19</del> | Timothy Frazier REDEEMED       | 74-A-44<br>REDEEMED  | 591773<br>REDEEMED | 583 Riding Trail Rd., Independence REDEEMED                            |
| J10           | Isaac Blevins                  | 64-A-4               | 591561             | 1877 Middle Fork Ln,<br>Whitetop                                       |
| J11           | Doley C. Moss                  | 33-A-75B             | 591795             | 4.63 +/- acres, along Little<br>Wood Ln                                |
| J12           | Gracy Mae Spears               | 39-A-85              | 852291             | 1773 Turkey Knob Rd., Fries                                            |
| J13           | Irene C. Bennett               | 73A2-A-103           | 852278             | 523 Melrose Ln,<br>Independence                                        |
| J14           | Clarence M. Brown              | 25C-A-22             | 591666             | 1244 Stevens Creek Rd. Fries                                           |