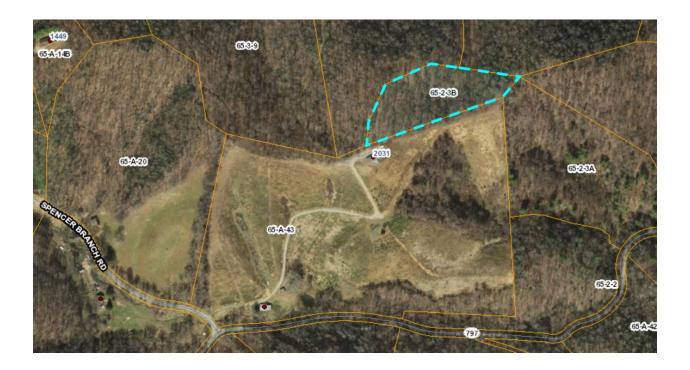

Tax Map No. 65-2-3B

Owner: Kathleen M. Alfano

| Мар #:              | 65-2-3B                 | Tax Account Id:       | 453599 |
|---------------------|-------------------------|-----------------------|--------|
| Property Location:  |                         | Zoning Code:          |        |
| Owner Name/Address: | ALFANO, KATHLEEN M      | Land Value:           | 14,800 |
|                     | 1837 VERMONT ST APT 516 | Improvement Value:    | 0      |
|                     | FAIRFIELD, CA 94533     | Exempt Value:         | 0      |
|                     |                         | Total Assessed Value: | 14,800 |
|                     |                         | Deductions:           | None   |
|                     |                         |                       |        |

Map Number: 65-2-3B
Owner: ALFANO, KATHLEEN M
1837 VERMONT ST APT 516
FAIRFIELD CA
Acres: 3.289
Occupancy Code: Vacant Land
Land Value: \$14,800
Year Sold: 2007
Deed Book: 483 Pg: 616
Grantor: ABSHER, TIMOTHY M & REBECCA L
Description: 65-2-3B

**Legal Disclaimer:** Non-confidential real estate assessment records are public information under Virginia law, and internet display of non-confidential property information is specifically authorized by Virginia Code 58.1-3122.2. While Grayson County has worked to ensure that the assessment data contained herein is accurate, Grayson County assumes no liability for any errors, omissions, or inaccuracies in the information provided for any reliance on any maps or data provided herein. Please consult Grayson County records for official information.