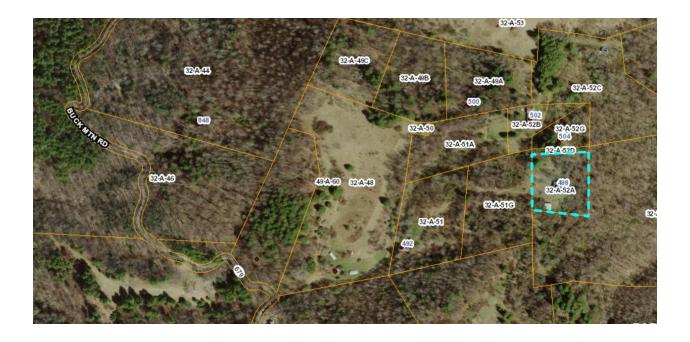

Tax Map No. 32-A-52A

Owner: Deran McDarrell Brewer

| Мар #:              | 32-A-52A                         | Tax Account Id:       | 442049 |
|---------------------|----------------------------------|-----------------------|--------|
| Property Location:  | 498 BUCK MTN RD                  | Zoning Code:          |        |
| Owner Name/Address: | BREWER, DERAN MCDARRELL & DONITA | Land Value:           | 24,500 |
|                     | 610 BEECH GROVE LN               | Improvement Value:    | 55,200 |
|                     | GALAX, VA 24333                  | Exempt Value:         | 0      |
|                     |                                  | Total Assessed Value: | 79,700 |
|                     |                                  | Deductions:           | None   |
|                     |                                  |                       |        |

Map Number: 32-A-52A
Owner: ALLEN TESTERMAN
610 BEECH GROVE LN
GALAX VA 24333
Acres: 1.995
Occupancy Code: DW Mobile Home
Building Value: \$55,200
Land Value: \$24,500
Year Built: 1998
Year Sold: 1991
Deed Book: 262 Pg: 333
Description: 32-A-52A
Physical Address:

498 BUCK MTN TROUTDALE VA 24378

**Legal Disclaimer:** Non-confidential real estate assessment records are public information under Virginia law, and internet display of non-confidential property information is specifically authorized by Virginia Code 58.1-3122.2. While Grayson County has worked to ensure that the assessment data contained herein is accurate, Grayson County assumes no liability for any errors, omissions, or inaccuracies in the information provided for any reliance on any maps or data provided herein. Please consult Grayson County records for official information.