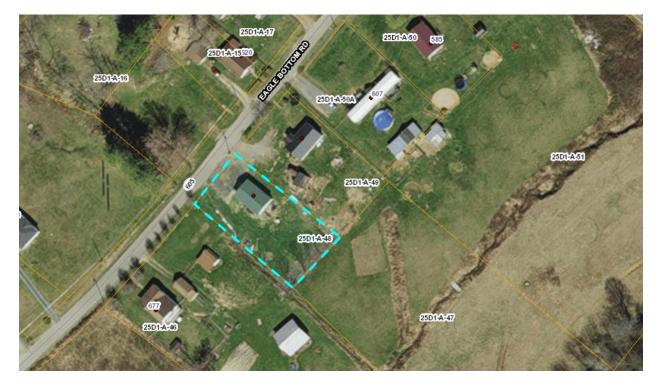

|               | Property Owner(s)              | Tax Map No.          | TACS No.           | Property Description                                                   |
|---------------|--------------------------------|----------------------|--------------------|------------------------------------------------------------------------|
| J1            | Deran McDarrell<br>Brewer      | 32-A-52A             | 591659             | 498 Buck Mtn Rd., Troutdale                                            |
| J2            | Kathleen M. Alfano             | 65-2-3B              | 852283             | 3.289 +/- acres, vacant lot                                            |
| <del>J3</del> | David Keith Goodman<br>REMOVED | 98-A-12<br>REMOVED   | 852311<br>REMOVED  | Vacant Land, Oldtown Magisterial District, (not mapped on GIS) REMOVED |
| J4            | Bonnie G. Plummer              | 25A1-4-114           | 591395             | 165 W. Main St., Fries                                                 |
| J5            | Viola D. Blevins,<br>Estate    | 61-A-10              | 591587             | 1387 Pond Mtn Ln, Whitetop                                             |
| J6            | Kenneth Miller                 | 32-A-70B             | 591775             | 20 Honey Grove Rd. Troutdale (not mapped on GIS)                       |
| J7            | Darren Dewayne<br>Lineberry    | 25D1-A-48            | 591739             | 647 Eagle Bottom Rd., Fries                                            |
| <del>J8</del> | Sandra B. Martin REDEEMED      | 58 A 122<br>REDEEMED | 591714<br>REDEEMED | 65 Pigeon Ln, Galax,<br>REDEEMED                                       |
| <del>19</del> | Timothy Frazier REDEEMED       | 74-A-44<br>REDEEMED  | 591773<br>REDEEMED | 583 Riding Trail Rd., Independence REDEEMED                            |
| J10           | Isaac Blevins                  | 64-A-4               | 591561             | 1877 Middle Fork Ln,<br>Whitetop                                       |
| J11           | Doley C. Moss                  | 33-A-75B             | 591795             | 4.63 +/- acres, along Little<br>Wood Ln                                |
| J12           | Gracy Mae Spears               | 39-A-85              | 852291             | 1773 Turkey Knob Rd., Fries                                            |
| J13           | Irene C. Bennett               | 73A2-A-103           | 852278             | 523 Melrose Ln,<br>Independence                                        |
| J14           | Clarence M. Brown              | 25C-A-22             | 591666             | 1244 Stevens Creek Rd. Fries                                           |