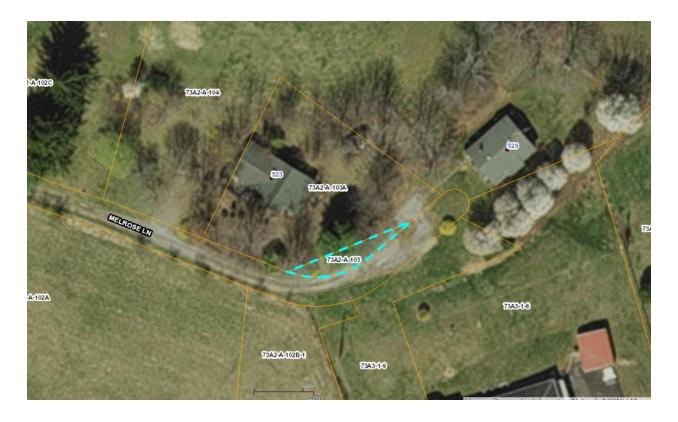

|               | Property Owner(s)              | Tax Map No.          | TACS No.           | Property Description                                                   |
|---------------|--------------------------------|----------------------|--------------------|------------------------------------------------------------------------|
| J1            | Deran McDarrell<br>Brewer      | 32-A-52A             | 591659             | 498 Buck Mtn Rd., Troutdale                                            |
| J2            | Kathleen M. Alfano             | 65-2-3B              | 852283             | 3.289 +/- acres, vacant lot                                            |
| <del>J3</del> | David Keith Goodman<br>REMOVED | 98-A-12<br>REMOVED   | 852311<br>REMOVED  | Vacant Land, Oldtown Magisterial District, (not mapped on GIS) REMOVED |
| J4            | Bonnie G. Plummer              | 25A1-4-114           | 591395             | 165 W. Main St., Fries                                                 |
| J5            | Viola D. Blevins,<br>Estate    | 61-A-10              | 591587             | 1387 Pond Mtn Ln, Whitetop                                             |
| J6            | Kenneth Miller                 | 32-A-70B             | 591775             | 20 Honey Grove Rd. Troutdale (not mapped on GIS)                       |
| J7            | Darren Dewayne<br>Lineberry    | 25D1-A-48            | 591739             | 647 Eagle Bottom Rd., Fries                                            |
| <del>J8</del> | Sandra B. Martin REDEEMED      | 58 A 122<br>REDEEMED | 591714<br>REDEEMED | 65 Pigeon Ln, Galax,<br>REDEEMED                                       |
| <del>19</del> | Timothy Frazier REDEEMED       | 74-A-44<br>REDEEMED  | 591773<br>REDEEMED | 583 Riding Trail Rd., Independence REDEEMED                            |
| J10           | Isaac Blevins                  | 64-A-4               | 591561             | 1877 Middle Fork Ln,<br>Whitetop                                       |
| J11           | Doley C. Moss                  | 33-A-75B             | 591795             | 4.63 +/- acres, along Little<br>Wood Ln                                |
| J12           | Gracy Mae Spears               | 39-A-85              | 852291             | 1773 Turkey Knob Rd., Fries                                            |
| J13           | Irene C. Bennett               | 73A2-A-103           | 852278             | 523 Melrose Ln,<br>Independence                                        |
| J14           | Clarence M. Brown              | 25C-A-22             | 591666             | 1244 Stevens Creek Rd. Fries                                           |