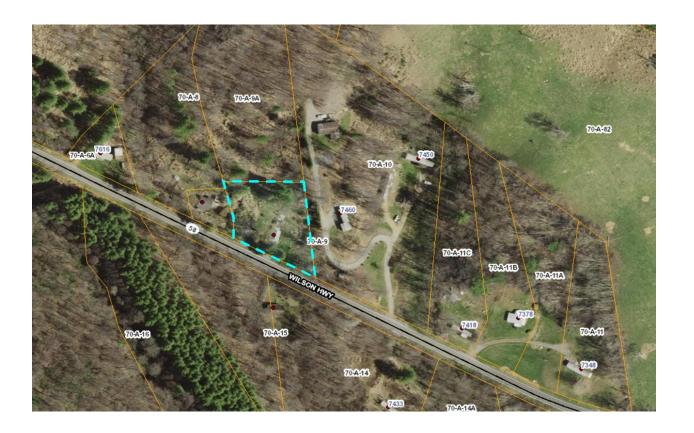

| J15            | Clarence M. Brown REDEEMED   | 25C-A-10<br>REDEEMED | 591666<br>REDEEMED | Unknown acreage along Stevens Creek Rd. REDEEMED |
|----------------|------------------------------|----------------------|--------------------|--------------------------------------------------|
| J16            | Judy McMillian               | 52-A-41A             | 436723             | Elliott Pl (not mapped on GIS)                   |
| J17            | Judy McMillian               | 52-A-38B             | 436723             | 7.019 +/- acres along Elliott<br>Pl              |
| J18            | Carl S. McMillian            | 52-A-38A             | 591774             | 2568 Elliott Pl. Independence                    |
| J19            | Mamie Reedy                  | 62-A-110             | 852284             | 15569 Highlands Parkway<br>Whitetop              |
| <del>J20</del> | George C. Frye REDEEMED      | 55-A-18<br>REDEEMED  | 591687<br>REDEEMED | 2195 Riverside Dr. Independence REDEEMED         |
| J21            | Katherine McKinney<br>Sexton | 70-A-9               | 852300             | 7522 Wilson Hwy,<br>Independence                 |