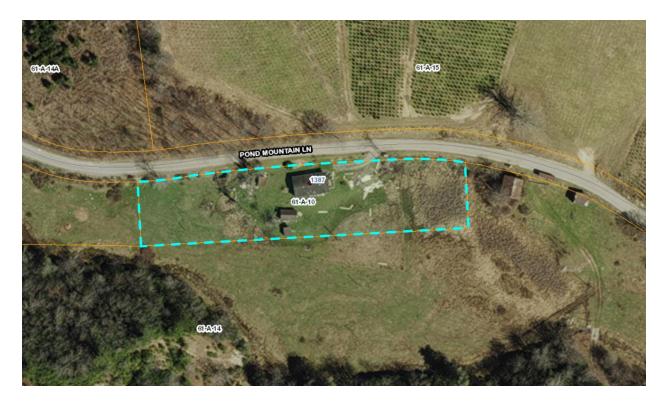

|                | Property Owner(s)              | Tax Map No.          | TACS No.           | Property Description                                                   |
|----------------|--------------------------------|----------------------|--------------------|------------------------------------------------------------------------|
| J1             | Deran McDarrell<br>Brewer      | 32-A-52A             | 591659             | 498 Buck Mtn Rd., Troutdale                                            |
| J2             | Kathleen M. Alfano             | 65-2-3B              | 852283             | 3.289 +/- acres, vacant lot                                            |
| <del>J3</del>  | David Keith Goodman<br>REMOVED | 98-A-12<br>REMOVED   | 852311<br>REMOVED  | Vacant Land, Oldtown Magisterial District, (not mapped on GIS) REMOVED |
| J4             | Bonnie G. Plummer              | 25A1-4-114           | 591395             | 165 W. Main St., Fries                                                 |
| J5             | Viola D. Blevins,<br>Estate    | 61-A-10              | 591587             | 1387 Pond Mtn Ln, Whitetop                                             |
| J6             | Kenneth Miller                 | 32-A-70B             | 591775             | 20 Honey Grove Rd. Troutdale (not mapped on GIS)                       |
| J7             | Darren Dewayne<br>Lineberry    | 25D1-A-48            | 591739             | 647 Eagle Bottom Rd., Fries                                            |
| <del>18</del>  | Sandra B. Martin REDEEMED      | 58 A 122<br>REDEEMED | 591714<br>REDEEMED | 65 Pigeon Ln, Galax, REDEEMED                                          |
| <del>19</del>  | Timothy Frazier REDEEMED       | 74-A-44<br>REDEEMED  | 591773<br>REDEEMED | 583 Riding Trail Rd., Independence REDEEMED                            |
| J10            | Isaac Blevins                  | 64-A-4               | 591561             | 1877 Middle Fork Ln,<br>Whitetop                                       |
| J11            | Doley C. Moss                  | 33-A-75B             | 591795             | 4.63 +/- acres, along Little<br>Wood Ln                                |
| J12            | Gracy Mae Spears               | 39-A-85              | 852291             | 1773 Turkey Knob Rd., Fries                                            |
| J13            | Irene C. Bennett               | 73A2-A-103           | 852278             | 523 Melrose Ln,<br>Independence                                        |
| <del>J14</del> | Clarence M. Brown REDEEMED     | 25C A 22<br>REDEEMED | 591666<br>REDEEMED | 1244 Stevens Creek Rd. Fries REDEEMED                                  |