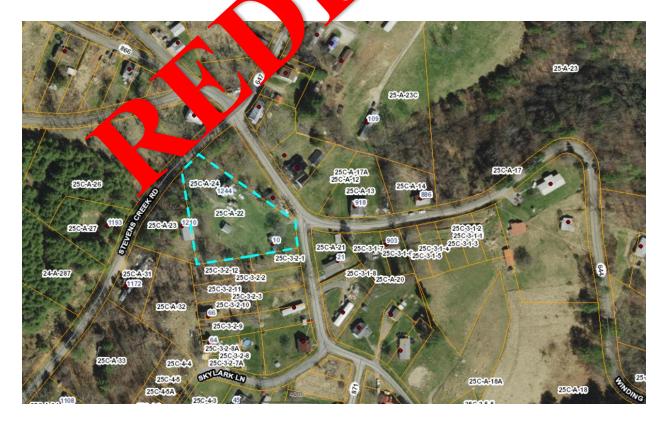

| J15            | Clarence M. Brown REDEEMED   | 25C-A-10<br>REDEEMED | 591666<br>REDEEMED | Unknown acreage along Stevens Creek Rd. REDEEMED |
|----------------|------------------------------|----------------------|--------------------|--------------------------------------------------|
| J16            | Judy McMillian               | 52-A-41A             | 436723             | Elliott Pl (not mapped on GIS)                   |
| J17            | Judy McMillian               | 52-A-38B             | 436723             | 7.019 +/- acres along Elliott<br>Pl              |
| J18            | Carl S. McMillian            | 52-A-38A             | 591774             | 2568 Elliott Pl. Independence                    |
| J19            | Mamie Reedy                  | 62-A-110             | 852284             | 15569 Highlands Parkway<br>Whitetop              |
| <del>J20</del> | George C. Frye REDEEMED      | 55-A-18<br>REDEEMED  | 591687<br>REDEEMED | 2195 Riverside Dr. Independence REDEEMED         |
| J21            | Katherine McKinney<br>Sexton | 70-A-9               | 852300             | 7522 Wilson Hwy,<br>Independence                 |