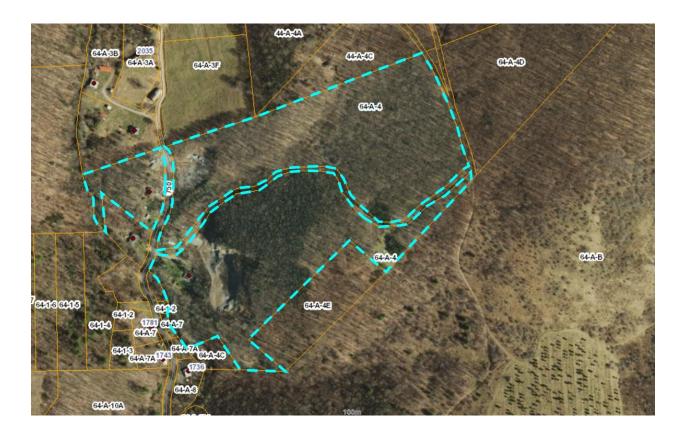

|                | Property Owner(s)              | Tax Map No.          | TACS No.           | Property Description                                                   |
|----------------|--------------------------------|----------------------|--------------------|------------------------------------------------------------------------|
| J1             | Deran McDarrell<br>Brewer      | 32-A-52A             | 591659             | 498 Buck Mtn Rd., Troutdale                                            |
| J2             | Kathleen M. Alfano             | 65-2-3B              | 852283             | 3.289 +/- acres, vacant lot                                            |
| <del>J3</del>  | David Keith Goodman<br>REMOVED | 98-A-12<br>REMOVED   | 852311<br>REMOVED  | Vacant Land, Oldtown Magisterial District, (not mapped on GIS) REMOVED |
| J4             | Bonnie G. Plummer              | 25A1-4-114           | 591395             | 165 W. Main St., Fries                                                 |
| J5             | Viola D. Blevins,<br>Estate    | 61-A-10              | 591587             | 1387 Pond Mtn Ln, Whitetop                                             |
| J6             | Kenneth Miller                 | 32-A-70B             | 591775             | 20 Honey Grove Rd. Troutdale (not mapped on GIS)                       |
| J7             | Darren Dewayne<br>Lineberry    | 25D1-A-48            | 591739             | 647 Eagle Bottom Rd., Fries                                            |
| <del>18</del>  | Sandra B. Martin REDEEMED      | 58 A 122<br>REDEEMED | 591714<br>REDEEMED | 65 Pigeon Ln, Galax, REDEEMED                                          |
| <del>19</del>  | Timothy Frazier REDEEMED       | 74-A-44<br>REDEEMED  | 591773<br>REDEEMED | 583 Riding Trail Rd., Independence REDEEMED                            |
| J10            | Isaac Blevins                  | 64-A-4               | 591561             | 1877 Middle Fork Ln,<br>Whitetop                                       |
| J11            | Doley C. Moss                  | 33-A-75B             | 591795             | 4.63 +/- acres, along Little<br>Wood Ln                                |
| J12            | Gracy Mae Spears               | 39-A-85              | 852291             | 1773 Turkey Knob Rd., Fries                                            |
| J13            | Irene C. Bennett               | 73A2-A-103           | 852278             | 523 Melrose Ln,<br>Independence                                        |
| <del>J14</del> | Clarence M. Brown REDEEMED     | 25C A 22<br>REDEEMED | 591666<br>REDEEMED | 1244 Stevens Creek Rd. Fries REDEEMED                                  |

<u>Terms applicable to In-Person Bidders ONLY</u>: The deposit and buyer's premium are due on the day of the auction. All payments must be made in the form of personal check, cashier's check or money order. <u>No cash will be accepted.</u>