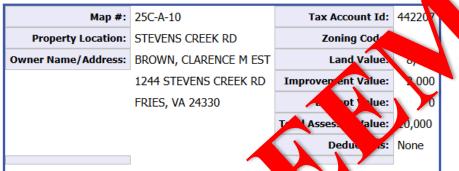

| J15            | Clarence M. Brown REDEEMED   | 25C-A-10<br>REDEEMED | 591666<br>REDEEMED | Unknown acreage along Stevens Creek Rd. REDEEMED |
|----------------|------------------------------|----------------------|--------------------|--------------------------------------------------|
| J16            | Judy McMillian               | 52-A-41A             | 436723             | Elliott Pl (not mapped on GIS)                   |
| J17            | Judy McMillian               | 52-A-38B             | 436723             | 7.019 +/- acres along Elliott<br>Pl              |
| J18            | Carl S. McMillian            | 52-A-38A             | 591774             | 2568 Elliott Pl. Independence                    |
| J19            | Mamie Reedy                  | 62-A-110             | 852284             | 15569 Highlands Parkway<br>Whitetop              |
| <del>J20</del> | George C. Frye REDEEMED      | 55-A-18<br>REDEEMED  | 591687<br>REDEEMED | 2195 Riverside Dr. Independence REDEEMED         |
| J21            | Katherine McKinney<br>Sexton | 70-A-9               | 852300             | 7522 Wilson Hwy,<br>Independence                 |