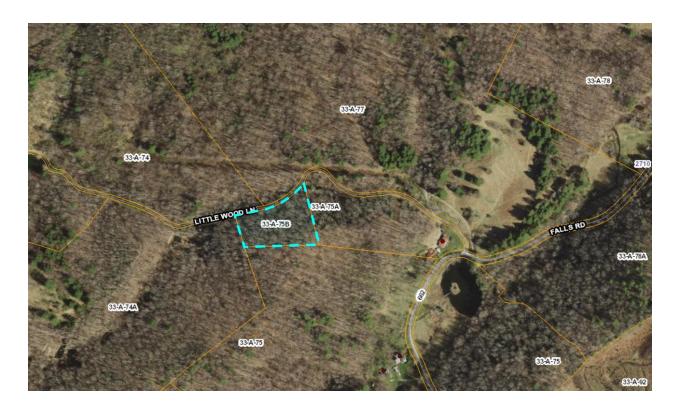

|                | Property Owner(s)              | Tax Map No.          | TACS No.           | Property Description                                                   |
|----------------|--------------------------------|----------------------|--------------------|------------------------------------------------------------------------|
| J1             | Deran McDarrell<br>Brewer      | 32-A-52A             | 591659             | 498 Buck Mtn Rd., Troutdale                                            |
| J2             | Kathleen M. Alfano             | 65-2-3B              | 852283             | 3.289 +/- acres, vacant lot                                            |
| <del>J3</del>  | David Keith Goodman<br>REMOVED | 98-A-12<br>REMOVED   | 852311<br>REMOVED  | Vacant Land, Oldtown Magisterial District, (not mapped on GIS) REMOVED |
| J4             | Bonnie G. Plummer              | 25A1-4-114           | 591395             | 165 W. Main St., Fries                                                 |
| J5             | Viola D. Blevins,<br>Estate    | 61-A-10              | 591587             | 1387 Pond Mtn Ln, Whitetop                                             |
| J6             | Kenneth Miller                 | 32-A-70B             | 591775             | 20 Honey Grove Rd. Troutdale (not mapped on GIS)                       |
| J7             | Darren Dewayne<br>Lineberry    | 25D1-A-48            | 591739             | 647 Eagle Bottom Rd., Fries                                            |
| <del>18</del>  | Sandra B. Martin REDEEMED      | 58 A 122<br>REDEEMED | 591714<br>REDEEMED | 65 Pigeon Ln, Galax, REDEEMED                                          |
| <del>19</del>  | Timothy Frazier REDEEMED       | 74-A-44<br>REDEEMED  | 591773<br>REDEEMED | 583 Riding Trail Rd., Independence REDEEMED                            |
| J10            | Isaac Blevins                  | 64-A-4               | 591561             | 1877 Middle Fork Ln,<br>Whitetop                                       |
| J11            | Doley C. Moss                  | 33-A-75B             | 591795             | 4.63 +/- acres, along Little<br>Wood Ln                                |
| J12            | Gracy Mae Spears               | 39-A-85              | 852291             | 1773 Turkey Knob Rd., Fries                                            |
| J13            | Irene C. Bennett               | 73A2-A-103           | 852278             | 523 Melrose Ln,<br>Independence                                        |
| <del>J14</del> | Clarence M. Brown REDEEMED     | 25C A 22<br>REDEEMED | 591666<br>REDEEMED | 1244 Stevens Creek Rd. Fries REDEEMED                                  |