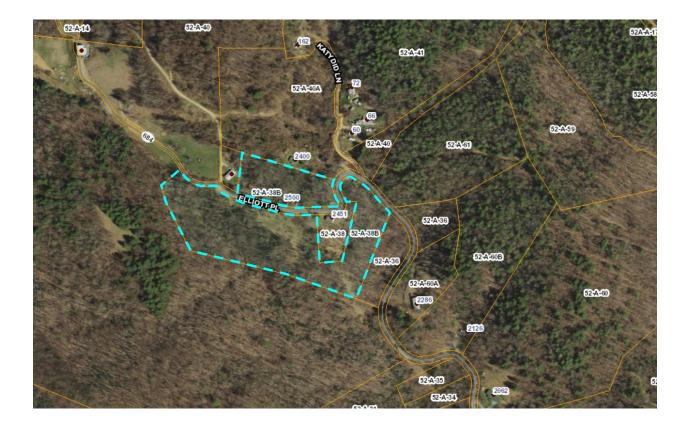

| J15            | Clarence M. Brown REDEEMED   | 25C-A-10<br>REDEEMED | 591666<br>REDEEMED | Unknown acreage along Stevens Creek Rd. REDEEMED |
|----------------|------------------------------|----------------------|--------------------|--------------------------------------------------|
| J16            | Judy McMillian               | 52-A-41A             | 436723             | Elliott Pl (not mapped on GIS)                   |
| J17            | Judy McMillian               | 52-A-38B             | 436723             | 7.019 +/- acres along Elliott<br>Pl              |
| J18            | Carl S. McMillian            | 52-A-38A             | 591774             | 2568 Elliott Pl. Independence                    |
| J19            | Mamie Reedy                  | 62-A-110             | 852284             | 15569 Highlands Parkway<br>Whitetop              |
| <del>J20</del> | George C. Frye REDEEMED      | 55-A-18<br>REDEEMED  | 591687<br>REDEEMED | 2195 Riverside Dr. Independence REDEEMED         |
| J21            | Katherine McKinney<br>Sexton | 70-A-9               | 852300             | 7522 Wilson Hwy,<br>Independence                 |