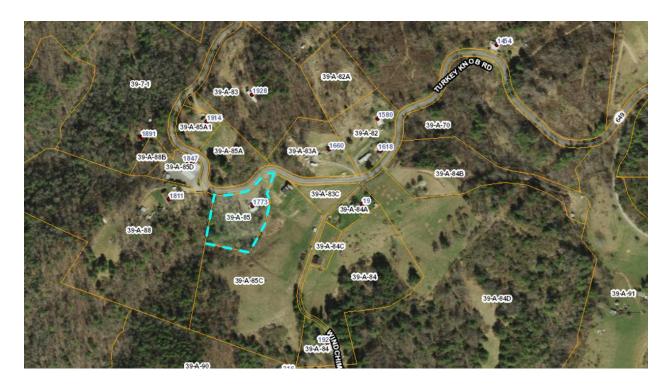

|                | Property Owner(s)              | Tax Map No.          | TACS No.           | Property Description                                                   |
|----------------|--------------------------------|----------------------|--------------------|------------------------------------------------------------------------|
| J1             | Deran McDarrell<br>Brewer      | 32-A-52A             | 591659             | 498 Buck Mtn Rd., Troutdale                                            |
| J2             | Kathleen M. Alfano             | 65-2-3B              | 852283             | 3.289 +/- acres, vacant lot                                            |
| <del>J3</del>  | David Keith Goodman<br>REMOVED | 98-A-12<br>REMOVED   | 852311<br>REMOVED  | Vacant Land, Oldtown Magisterial District, (not mapped on GIS) REMOVED |
| J4             | Bonnie G. Plummer              | 25A1-4-114           | 591395             | 165 W. Main St., Fries                                                 |
| J5             | Viola D. Blevins,<br>Estate    | 61-A-10              | 591587             | 1387 Pond Mtn Ln, Whitetop                                             |
| J6             | Kenneth Miller                 | 32-A-70B             | 591775             | 20 Honey Grove Rd. Troutdale (not mapped on GIS)                       |
| J7             | Darren Dewayne<br>Lineberry    | 25D1-A-48            | 591739             | 647 Eagle Bottom Rd., Fries                                            |
| <del>18</del>  | Sandra B. Martin REDEEMED      | 58 A 122<br>REDEEMED | 591714<br>REDEEMED | 65 Pigeon Ln, Galax, REDEEMED                                          |
| <del>19</del>  | Timothy Frazier REDEEMED       | 74-A-44<br>REDEEMED  | 591773<br>REDEEMED | 583 Riding Trail Rd., Independence REDEEMED                            |
| J10            | Isaac Blevins                  | 64-A-4               | 591561             | 1877 Middle Fork Ln,<br>Whitetop                                       |
| J11            | Doley C. Moss                  | 33-A-75B             | 591795             | 4.63 +/- acres, along Little<br>Wood Ln                                |
| J12            | Gracy Mae Spears               | 39-A-85              | 852291             | 1773 Turkey Knob Rd., Fries                                            |
| J13            | Irene C. Bennett               | 73A2-A-103           | 852278             | 523 Melrose Ln,<br>Independence                                        |
| <del>J14</del> | Clarence M. Brown REDEEMED     | 25C A 22<br>REDEEMED | 591666<br>REDEEMED | 1244 Stevens Creek Rd. Fries REDEEMED                                  |