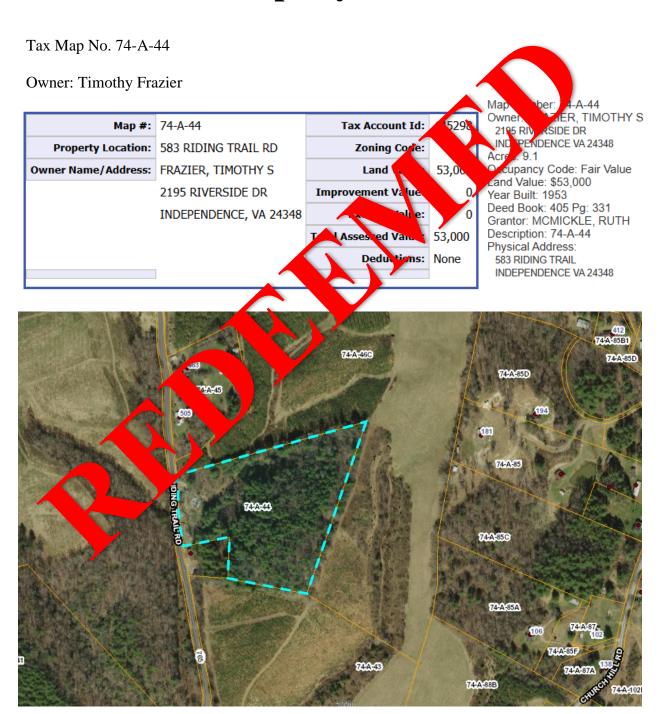

|                | Property Owner(s)              | Tax Map No.          | TACS No.           | Property Description                                                   |
|----------------|--------------------------------|----------------------|--------------------|------------------------------------------------------------------------|
| J1             | Deran McDarrell<br>Brewer      | 32-A-52A             | 591659             | 498 Buck Mtn Rd., Troutdale                                            |
| J2             | Kathleen M. Alfano             | 65-2-3B              | 852283             | 3.289 +/- acres, vacant lot                                            |
| <del>J3</del>  | David Keith Goodman<br>REMOVED | 98-A-12<br>REMOVED   | 852311<br>REMOVED  | Vacant Land, Oldtown Magisterial District, (not mapped on GIS) REMOVED |
| J4             | Bonnie G. Plummer              | 25A1-4-114           | 591395             | 165 W. Main St., Fries                                                 |
| J5             | Viola D. Blevins,<br>Estate    | 61-A-10              | 591587             | 1387 Pond Mtn Ln, Whitetop                                             |
| J6             | Kenneth Miller                 | 32-A-70B             | 591775             | 20 Honey Grove Rd. Troutdale (not mapped on GIS)                       |
| J7             | Darren Dewayne<br>Lineberry    | 25D1-A-48            | 591739             | 647 Eagle Bottom Rd., Fries                                            |
| <del>18</del>  | Sandra B. Martin REDEEMED      | 58 A 122<br>REDEEMED | 591714<br>REDEEMED | 65 Pigeon Ln, Galax, REDEEMED                                          |
| <del>19</del>  | Timothy Frazier REDEEMED       | 74-A-44<br>REDEEMED  | 591773<br>REDEEMED | 583 Riding Trail Rd., Independence REDEEMED                            |
| J10            | Isaac Blevins                  | 64-A-4               | 591561             | 1877 Middle Fork Ln,<br>Whitetop                                       |
| J11            | Doley C. Moss                  | 33-A-75B             | 591795             | 4.63 +/- acres, along Little<br>Wood Ln                                |
| J12            | Gracy Mae Spears               | 39-A-85              | 852291             | 1773 Turkey Knob Rd., Fries                                            |
| J13            | Irene C. Bennett               | 73A2-A-103           | 852278             | 523 Melrose Ln,<br>Independence                                        |
| <del>J14</del> | Clarence M. Brown REDEEMED     | 25C A 22<br>REDEEMED | 591666<br>REDEEMED | 1244 Stevens Creek Rd. Fries REDEEMED                                  |