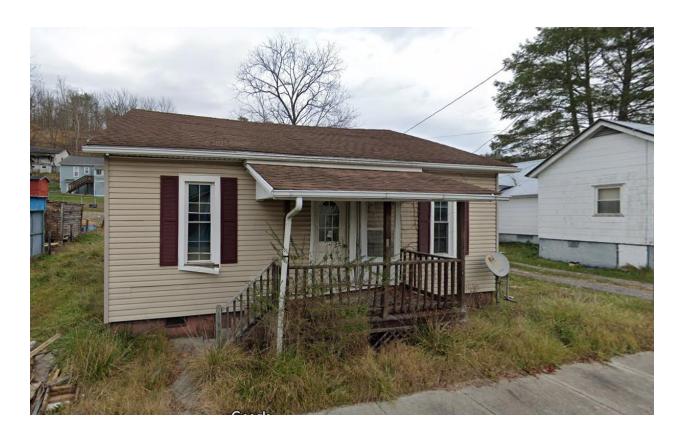

Tax Map No. 25A1-4-114

Owner: Bonnie G. Plummer

| Map #:              | 25A1-4-114        | Tax Account Id:       | 446937 |
|---------------------|-------------------|-----------------------|--------|
| Property Location:  | 165 W MAIN ST     | Zoning Code:          |        |
| Owner Name/Address: | PLUMMER, BONNIE G | Land Value:           | 10,000 |
|                     | 17 SUNSHINE LN    | Improvement Value:    | 60,000 |
|                     | FRIES, VA 24330   | Exempt Value:         | 0      |
|                     |                   | Total Assessed Value: | 70,000 |
|                     |                   | Deductions:           | None   |
|                     |                   |                       |        |

Map Number: 25A1-4-114
Owner: MIRANDA VAUGHAN
17 SUNSHINE LN
FRIES VA 24330
Occupancy Code: Dwelling
Building Value: \$60,000
Land Value: \$10,000
Year Built: 1900
Year Sold: 2019
Will Book: 19 Pg: 60
Grantor: PLUMMER, BONNIE G
Description: 25A1-4-114
Physical Address:

165 MAIN FRIES VA 24330

**Legal Disclaimer:** Non-confidential real estate assessment records are public information under Virginia law, and internet display of non-confidential property information is specifically authorized by Virginia Code 58.1-3122.2. While Grayson County has worked to ensure that the assessment data contained herein is accurate, Grayson County assumes no liability for any errors, omissions, or inaccuracies in the information provided for any reliance on any maps or data provided herein. Please consult Grayson County records for official information.