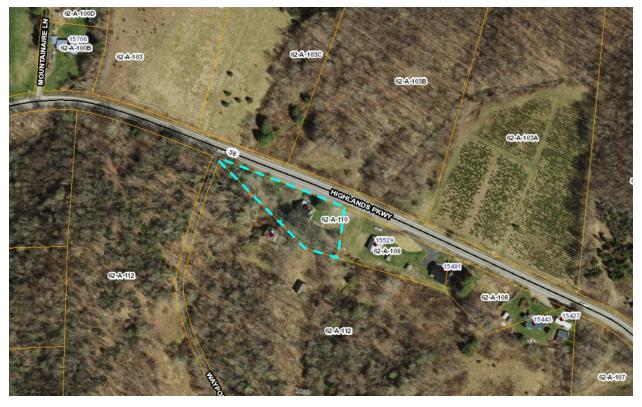

| J15            | Clarence M. Brown REDEEMED   | 25C-A-10<br>REDEEMED | 591666<br>REDEEMED | Unknown acreage along Stevens Creek Rd. REDEEMED |
|----------------|------------------------------|----------------------|--------------------|--------------------------------------------------|
| J16            | Judy McMillian               | 52-A-41A             | 436723             | Elliott Pl (not mapped on GIS)                   |
| J17            | Judy McMillian               | 52-A-38B             | 436723             | 7.019 +/- acres along Elliott<br>Pl              |
| J18            | Carl S. McMillian            | 52-A-38A             | 591774             | 2568 Elliott Pl. Independence                    |
| J19            | Mamie Reedy                  | 62-A-110             | 852284             | 15569 Highlands Parkway<br>Whitetop              |
| <del>J20</del> | George C. Frye REDEEMED      | 55-A-18<br>REDEEMED  | 591687<br>REDEEMED | 2195 Riverside Dr. Independence REDEEMED         |
| J21            | Katherine McKinney<br>Sexton | 70-A-9               | 852300             | 7522 Wilson Hwy,<br>Independence                 |