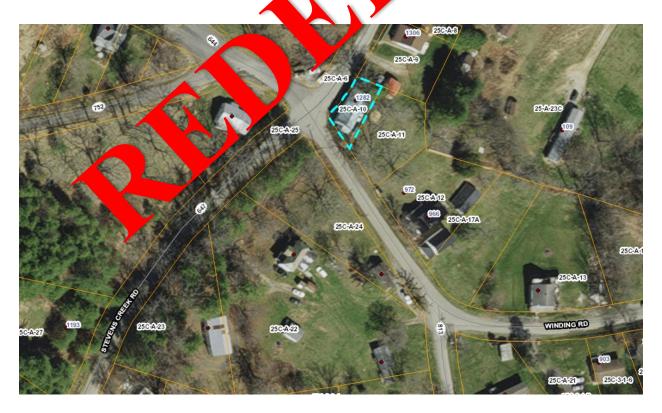

| J15            | Clarence M. Brown REDEEMED   | 25C-A-10<br>REDEEMED | 591666<br>REDEEMED | Unknown acreage along Stevens Creek Rd. REDEEMED |
|----------------|------------------------------|----------------------|--------------------|--------------------------------------------------|
| J16            | Judy McMillian               | 52-A-41A             | 436723             | Elliott Pl (not mapped on GIS)                   |
| J17            | Judy McMillian               | 52-A-38B             | 436723             | 7.019 +/- acres along Elliott<br>Pl              |
| J18            | Carl S. McMillian            | 52-A-38A             | 591774             | 2568 Elliott Pl. Independence                    |
| J19            | Mamie Reedy                  | 62-A-110             | 852284             | 15569 Highlands Parkway<br>Whitetop              |
| <del>J20</del> | George C. Frye REDEEMED      | 55-A-18<br>REDEEMED  | 591687<br>REDEEMED | 2195 Riverside Dr. Independence REDEEMED         |
| J21            | Katherine McKinney<br>Sexton | 70-A-9               | 852300             | 7522 Wilson Hwy,<br>Independence                 |