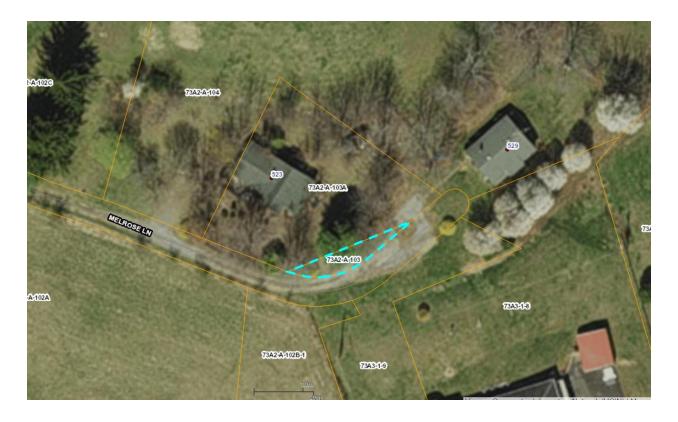

|                | Property Owner(s)              | Tax Map No.          | TACS No.           | Property Description                                                   |
|----------------|--------------------------------|----------------------|--------------------|------------------------------------------------------------------------|
| J1             | Deran McDarrell<br>Brewer      | 32-A-52A             | 591659             | 498 Buck Mtn Rd., Troutdale                                            |
| J2             | Kathleen M. Alfano             | 65-2-3B              | 852283             | 3.289 +/- acres, vacant lot                                            |
| <del>J3</del>  | David Keith Goodman<br>REMOVED | 98-A-12<br>REMOVED   | 852311<br>REMOVED  | Vacant Land, Oldtown Magisterial District, (not mapped on GIS) REMOVED |
| J4             | Bonnie G. Plummer              | 25A1-4-114           | 591395             | 165 W. Main St., Fries                                                 |
| J5             | Viola D. Blevins,<br>Estate    | 61-A-10              | 591587             | 1387 Pond Mtn Ln, Whitetop                                             |
| J6             | Kenneth Miller                 | 32-A-70B             | 591775             | 20 Honey Grove Rd. Troutdale (not mapped on GIS)                       |
| J7             | Darren Dewayne<br>Lineberry    | 25D1-A-48            | 591739             | 647 Eagle Bottom Rd., Fries                                            |
| <del>18</del>  | Sandra B. Martin REDEEMED      | 58 A 122<br>REDEEMED | 591714<br>REDEEMED | 65 Pigeon Ln, Galax, REDEEMED                                          |
| <del>19</del>  | Timothy Frazier REDEEMED       | 74-A-44<br>REDEEMED  | 591773<br>REDEEMED | 583 Riding Trail Rd., Independence REDEEMED                            |
| J10            | Isaac Blevins                  | 64-A-4               | 591561             | 1877 Middle Fork Ln,<br>Whitetop                                       |
| J11            | Doley C. Moss                  | 33-A-75B             | 591795             | 4.63 +/- acres, along Little<br>Wood Ln                                |
| J12            | Gracy Mae Spears               | 39-A-85              | 852291             | 1773 Turkey Knob Rd., Fries                                            |
| J13            | Irene C. Bennett               | 73A2-A-103           | 852278             | 523 Melrose Ln,<br>Independence                                        |
| <del>J14</del> | Clarence M. Brown REDEEMED     | 25C A 22<br>REDEEMED | 591666<br>REDEEMED | 1244 Stevens Creek Rd. Fries REDEEMED                                  |