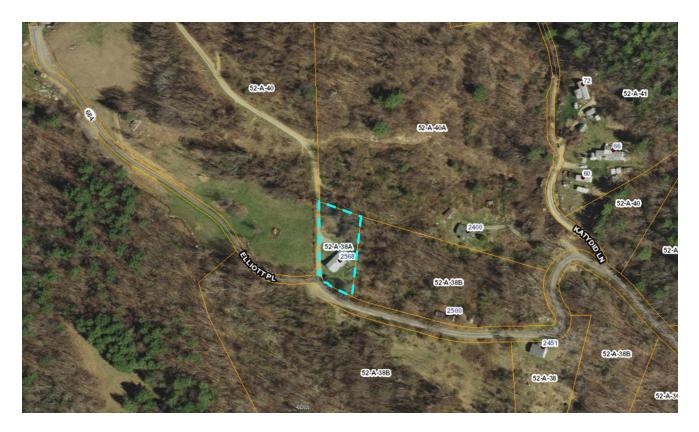

| J15            | Clarence M. Brown REDEEMED   | 25C-A-10<br>REDEEMED | 591666<br>REDEEMED | Unknown acreage along Stevens Creek Rd. REDEEMED |
|----------------|------------------------------|----------------------|--------------------|--------------------------------------------------|
| J16            | Judy McMillian               | 52-A-41A             | 436723             | Elliott Pl (not mapped on GIS)                   |
| J17            | Judy McMillian               | 52-A-38B             | 436723             | 7.019 +/- acres along Elliott<br>Pl              |
| J18            | Carl S. McMillian            | 52-A-38A             | 591774             | 2568 Elliott Pl. Independence                    |
| J19            | Mamie Reedy                  | 62-A-110             | 852284             | 15569 Highlands Parkway<br>Whitetop              |
| <del>J20</del> | George C. Frye REDEEMED      | 55-A-18<br>REDEEMED  | 591687<br>REDEEMED | 2195 Riverside Dr. Independence REDEEMED         |
| J21            | Katherine McKinney<br>Sexton | 70-A-9               | 852300             | 7522 Wilson Hwy,<br>Independence                 |