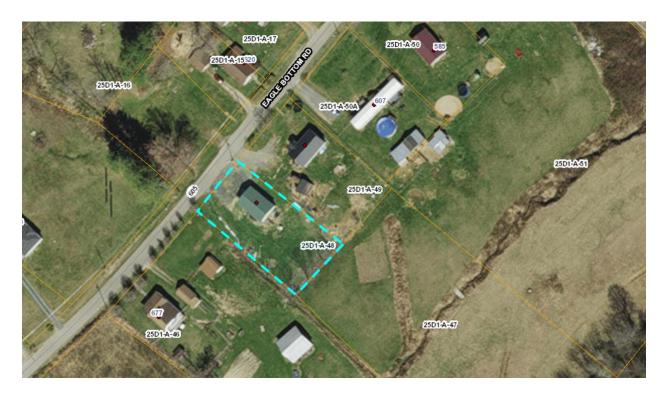

|                | Property Owner(s)              | Tax Map No.          | TACS No.           | Property Description                                                   |
|----------------|--------------------------------|----------------------|--------------------|------------------------------------------------------------------------|
| J1             | Deran McDarrell<br>Brewer      | 32-A-52A             | 591659             | 498 Buck Mtn Rd., Troutdale                                            |
| J2             | Kathleen M. Alfano             | 65-2-3B              | 852283             | 3.289 +/- acres, vacant lot                                            |
| <del>J3</del>  | David Keith Goodman<br>REMOVED | 98-A-12<br>REMOVED   | 852311<br>REMOVED  | Vacant Land, Oldtown Magisterial District, (not mapped on GIS) REMOVED |
| J4             | Bonnie G. Plummer              | 25A1-4-114           | 591395             | 165 W. Main St., Fries                                                 |
| J5             | Viola D. Blevins,<br>Estate    | 61-A-10              | 591587             | 1387 Pond Mtn Ln, Whitetop                                             |
| J6             | Kenneth Miller                 | 32-A-70B             | 591775             | 20 Honey Grove Rd. Troutdale (not mapped on GIS)                       |
| J7             | Darren Dewayne<br>Lineberry    | 25D1-A-48            | 591739             | 647 Eagle Bottom Rd., Fries                                            |
| <del>18</del>  | Sandra B. Martin REDEEMED      | 58 A 122<br>REDEEMED | 591714<br>REDEEMED | 65 Pigeon Ln, Galax, REDEEMED                                          |
| <del>19</del>  | Timothy Frazier REDEEMED       | 74-A-44<br>REDEEMED  | 591773<br>REDEEMED | 583 Riding Trail Rd., Independence REDEEMED                            |
| J10            | Isaac Blevins                  | 64-A-4               | 591561             | 1877 Middle Fork Ln,<br>Whitetop                                       |
| J11            | Doley C. Moss                  | 33-A-75B             | 591795             | 4.63 +/- acres, along Little<br>Wood Ln                                |
| J12            | Gracy Mae Spears               | 39-A-85              | 852291             | 1773 Turkey Knob Rd., Fries                                            |
| J13            | Irene C. Bennett               | 73A2-A-103           | 852278             | 523 Melrose Ln,<br>Independence                                        |
| <del>J14</del> | Clarence M. Brown REDEEMED     | 25C A 22<br>REDEEMED | 591666<br>REDEEMED | 1244 Stevens Creek Rd. Fries REDEEMED                                  |