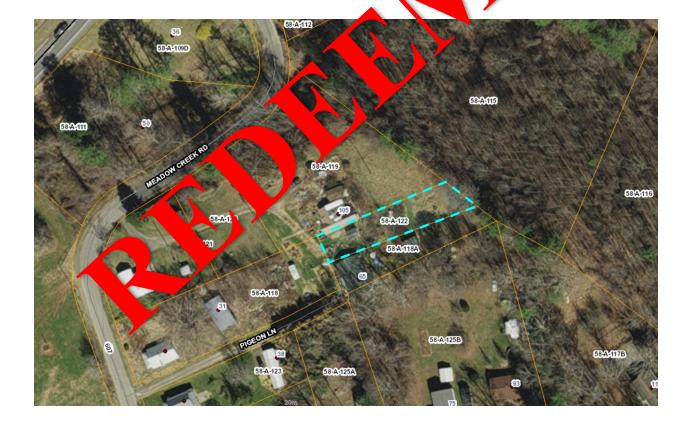

|                | Property Owner(s)              | Tax Map No.          | TACS No.           | Property Description                                                   |
|----------------|--------------------------------|----------------------|--------------------|------------------------------------------------------------------------|
| J1             | Deran McDarrell<br>Brewer      | 32-A-52A             | 591659             | 498 Buck Mtn Rd., Troutdale                                            |
| J2             | Kathleen M. Alfano             | 65-2-3B              | 852283             | 3.289 +/- acres, vacant lot                                            |
| <del>J3</del>  | David Keith Goodman<br>REMOVED | 98-A-12<br>REMOVED   | 852311<br>REMOVED  | Vacant Land, Oldtown Magisterial District, (not mapped on GIS) REMOVED |
| J4             | Bonnie G. Plummer              | 25A1-4-114           | 591395             | 165 W. Main St., Fries                                                 |
| J5             | Viola D. Blevins,<br>Estate    | 61-A-10              | 591587             | 1387 Pond Mtn Ln, Whitetop                                             |
| J6             | Kenneth Miller                 | 32-A-70B             | 591775             | 20 Honey Grove Rd. Troutdale (not mapped on GIS)                       |
| J7             | Darren Dewayne<br>Lineberry    | 25D1-A-48            | 591739             | 647 Eagle Bottom Rd., Fries                                            |
| <del>18</del>  | Sandra B. Martin REDEEMED      | 58 A 122<br>REDEEMED | 591714<br>REDEEMED | 65 Pigeon Ln, Galax, REDEEMED                                          |
| <del>19</del>  | Timothy Frazier REDEEMED       | 74-A-44<br>REDEEMED  | 591773<br>REDEEMED | 583 Riding Trail Rd., Independence REDEEMED                            |
| J10            | Isaac Blevins                  | 64-A-4               | 591561             | 1877 Middle Fork Ln,<br>Whitetop                                       |
| J11            | Doley C. Moss                  | 33-A-75B             | 591795             | 4.63 +/- acres, along Little<br>Wood Ln                                |
| J12            | Gracy Mae Spears               | 39-A-85              | 852291             | 1773 Turkey Knob Rd., Fries                                            |
| J13            | Irene C. Bennett               | 73A2-A-103           | 852278             | 523 Melrose Ln,<br>Independence                                        |
| <del>J14</del> | Clarence M. Brown REDEEMED     | 25C A 22<br>REDEEMED | 591666<br>REDEEMED | 1244 Stevens Creek Rd. Fries REDEEMED                                  |