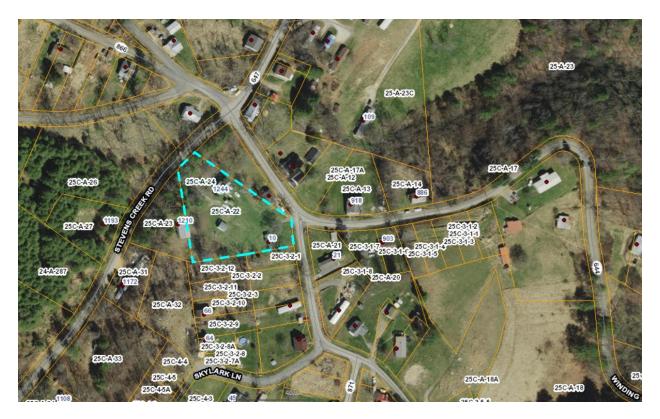

|               | Property Owner(s)           | Tax Map No.          | TACS No.           | Property Description                                                 |
|---------------|-----------------------------|----------------------|--------------------|----------------------------------------------------------------------|
| J1            | Deran McDarrell<br>Brewer   | 32-A-52A             | 591659             | 498 Buck Mtn Rd., Troutdale                                          |
| J2            | Kathleen M. Alfano          | 65-2-3B              | 852283             | 3.289 +/- acres, vacant lot                                          |
| Ј3            | David Keith Goodman         | 98-A-12              | 852311             | Vacant Land, Oldtown<br>Magisterial District, (not<br>mapped on GIS) |
| J4            | Bonnie G. Plummer           | 25A1-4-114           | 591395             | 165 W. Main St., Fries                                               |
| J5            | Viola D. Blevins,<br>Estate | 61-A-10              | 591587             | 1387 Pond Mtn Ln, Whitetop                                           |
| J6            | Kenneth Miller              | 32-A-70B             | 591775             | 20 Honey Grove Rd. Troutdale (not mapped on GIS)                     |
| J7            | Darren Dewayne<br>Lineberry | 25D1-A-48            | 591739             | 647 Eagle Bottom Rd., Fries                                          |
| <del>18</del> | Sandra B. Martin REDEEMED   | 58-A-122<br>REDEEMED | 591714<br>REDEEMED | 65 Pigeon Ln, Galax, REDEEMED                                        |
| <b>J</b> 9    | Timothy Frazier             | 74-A-44              | 591773             | 583 Riding Trail Rd.,<br>Independence                                |
| J10           | Isaac Blevins               | 64-A-4               | 591561             | 1877 Middle Fork Ln,<br>Whitetop                                     |
| J11           | Doley C. Moss               | 33-A-75B             | 591795             | 4.63 +/- acres, along Little<br>Wood Ln                              |
| J12           | Gracy Mae Spears            | 39-A-85              | 852291             | 1773 Turkey Knob Rd., Fries                                          |
| J13           | Irene C. Bennett            | 73A2-A-103           | 852278             | 523 Melrose Ln,<br>Independence                                      |
| J14           | Clarence M. Brown           | 25C-A-22             | 591666             | 1244 Stevens Creek Rd. Fries                                         |
| J15           | Clarence M. Brown           | 25C-A-10             | 591666             | Unknown acreage along<br>Stevens Creek Rd.                           |