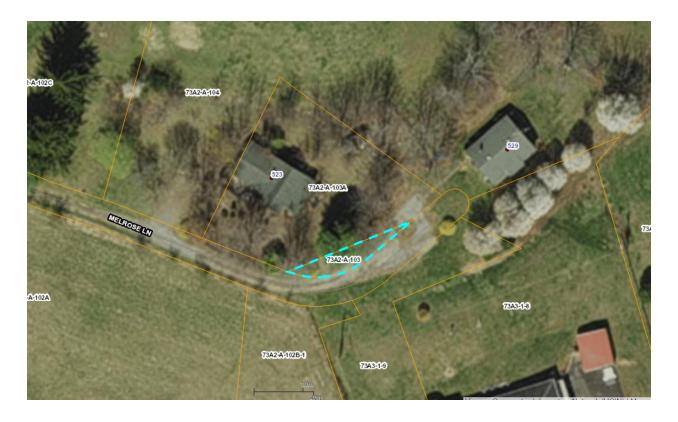

|               | Property Owner(s)           | Tax Map No.          | TACS No.           | Property Description                                                 |
|---------------|-----------------------------|----------------------|--------------------|----------------------------------------------------------------------|
| J1            | Deran McDarrell<br>Brewer   | 32-A-52A             | 591659             | 498 Buck Mtn Rd., Troutdale                                          |
| J2            | Kathleen M. Alfano          | 65-2-3B              | 852283             | 3.289 +/- acres, vacant lot                                          |
| Ј3            | David Keith Goodman         | 98-A-12              | 852311             | Vacant Land, Oldtown<br>Magisterial District, (not<br>mapped on GIS) |
| J4            | Bonnie G. Plummer           | 25A1-4-114           | 591395             | 165 W. Main St., Fries                                               |
| J5            | Viola D. Blevins,<br>Estate | 61-A-10              | 591587             | 1387 Pond Mtn Ln, Whitetop                                           |
| J6            | Kenneth Miller              | 32-A-70B             | 591775             | 20 Honey Grove Rd. Troutdale (not mapped on GIS)                     |
| J7            | Darren Dewayne<br>Lineberry | 25D1-A-48            | 591739             | 647 Eagle Bottom Rd., Fries                                          |
| <del>18</del> | Sandra B. Martin REDEEMED   | 58-A-122<br>REDEEMED | 591714<br>REDEEMED | 65 Pigeon Ln, Galax, REDEEMED                                        |
| <b>J</b> 9    | Timothy Frazier             | 74-A-44              | 591773             | 583 Riding Trail Rd.,<br>Independence                                |
| J10           | Isaac Blevins               | 64-A-4               | 591561             | 1877 Middle Fork Ln,<br>Whitetop                                     |
| J11           | Doley C. Moss               | 33-A-75B             | 591795             | 4.63 +/- acres, along Little<br>Wood Ln                              |
| J12           | Gracy Mae Spears            | 39-A-85              | 852291             | 1773 Turkey Knob Rd., Fries                                          |
| J13           | Irene C. Bennett            | 73A2-A-103           | 852278             | 523 Melrose Ln,<br>Independence                                      |
| J14           | Clarence M. Brown           | 25C-A-22             | 591666             | 1244 Stevens Creek Rd. Fries                                         |
| J15           | Clarence M. Brown           | 25C-A-10             | 591666             | Unknown acreage along<br>Stevens Creek Rd.                           |