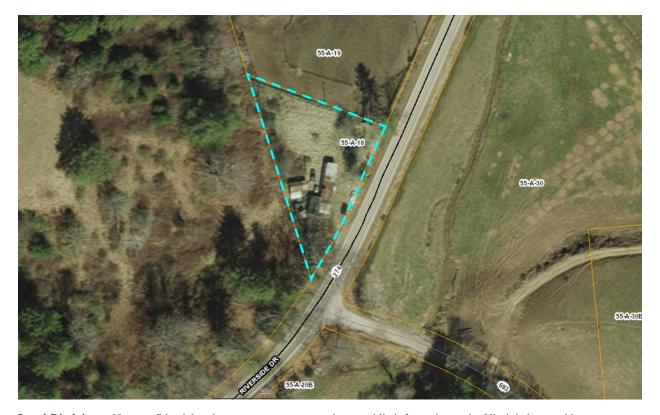

| J16 | Judy McMillian               | 52-A-41A | 436723 | Elliott Pl (not mapped on GIS)      |
|-----|------------------------------|----------|--------|-------------------------------------|
| J17 | Judy McMillian               | 52-A-38B | 436723 | 7.019 +/- acres along Elliott Pl    |
| J18 | Carl S. McMillian            | 52-A-38A | 591774 | 2568 Elliott Pl. Independence       |
| J19 | Mamie Reedy                  | 62-A-110 | 852284 | 15569 Highlands Parkway<br>Whitetop |
| J20 | George C. Frye               | 55-A-18  | 591687 | 2195 Riverside Dr.<br>Independence  |
| J21 | Katherine McKinney<br>Sexton | 70-A-9   | 852300 | 7522 Wilson Hwy,<br>Independence    |