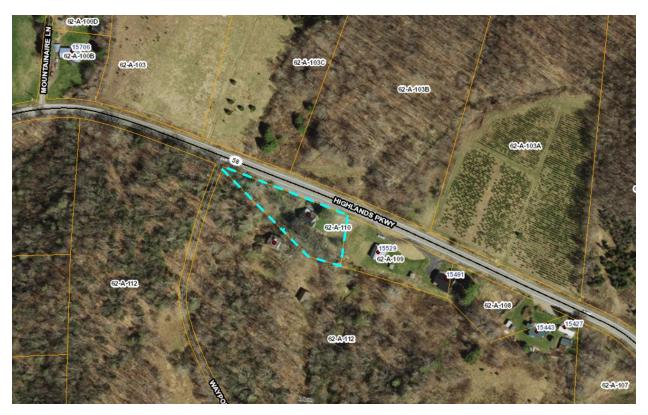

| J16 | Judy McMillian               | 52-A-41A | 436723 | Elliott Pl (not mapped on GIS)      |
|-----|------------------------------|----------|--------|-------------------------------------|
| J17 | Judy McMillian               | 52-A-38B | 436723 | 7.019 +/- acres along Elliott Pl    |
| J18 | Carl S. McMillian            | 52-A-38A | 591774 | 2568 Elliott Pl. Independence       |
| J19 | Mamie Reedy                  | 62-A-110 | 852284 | 15569 Highlands Parkway<br>Whitetop |
| J20 | George C. Frye               | 55-A-18  | 591687 | 2195 Riverside Dr.<br>Independence  |
| J21 | Katherine McKinney<br>Sexton | 70-A-9   | 852300 | 7522 Wilson Hwy,<br>Independence    |