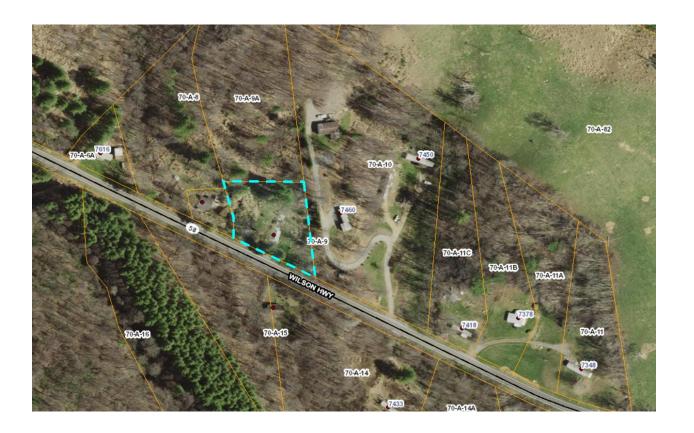

| J16 | Judy McMillian               | 52-A-41A | 436723 | Elliott Pl (not mapped on GIS)      |
|-----|------------------------------|----------|--------|-------------------------------------|
| J17 | Judy McMillian               | 52-A-38B | 436723 | 7.019 +/- acres along Elliott Pl    |
| J18 | Carl S. McMillian            | 52-A-38A | 591774 | 2568 Elliott Pl. Independence       |
| J19 | Mamie Reedy                  | 62-A-110 | 852284 | 15569 Highlands Parkway<br>Whitetop |
| J20 | George C. Frye               | 55-A-18  | 591687 | 2195 Riverside Dr.<br>Independence  |
| J21 | Katherine McKinney<br>Sexton | 70-A-9   | 852300 | 7522 Wilson Hwy,<br>Independence    |