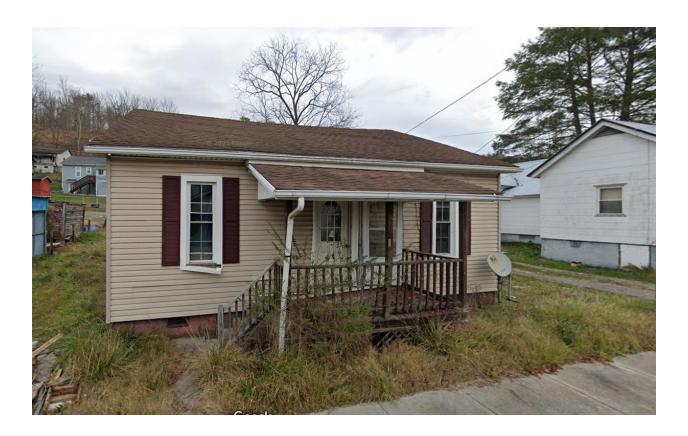

Tax Map No. 25A1-4-114

Owner: Bonnie G. Plummer

| Map #:              | 25A1-4-114        | Tax Account Id:       | 446937 |
|---------------------|-------------------|-----------------------|--------|
| Property Location:  | 165 W MAIN ST     | Zoning Code:          |        |
| Owner Name/Address: | PLUMMER, BONNIE G | Land Value:           | 10,000 |
|                     | 17 SUNSHINE LN    | Improvement Value:    | 60,000 |
|                     | FRIES, VA 24330   | Exempt Value:         | 0      |
|                     |                   | Total Assessed Value: | 70,000 |
|                     |                   | Deductions:           | None   |
|                     |                   |                       |        |

Map Number: 25A1-4-114
Owner: MIRANDA VAUGHAN
17 SUNSHINE LN
FRIES VA 24330
Occupancy Code: Dwelling
Building Value: \$60,000
Land Value: \$10,000
Year Built: 1900
Year Sold: 2019
Will Book: 19 Pg: 60
Grantor: PLUMMER, BONNIE G
Description: 25A1-4-114
Physical Address:

165 MAIN FRIES VA 24330

**Legal Disclaimer:** Non-confidential real estate assessment records are public information under Virginia law, and internet display of non-confidential property information is specifically authorized by Virginia Code 58.1-3122.2. While Grayson County has worked to ensure that the assessment data contained herein is accurate, Grayson County assumes no liability for any errors, omissions, or inaccuracies in the information provided for any reliance on any maps or data provided herein. Please consult Grayson County records for official information.