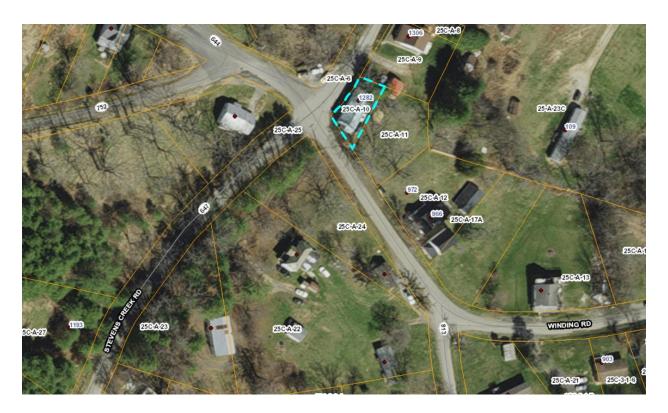

|               | Property Owner(s)           | Tax Map No.          | TACS No.           | Property Description                                                 |
|---------------|-----------------------------|----------------------|--------------------|----------------------------------------------------------------------|
| J1            | Deran McDarrell<br>Brewer   | 32-A-52A             | 591659             | 498 Buck Mtn Rd., Troutdale                                          |
| J2            | Kathleen M. Alfano          | 65-2-3B              | 852283             | 3.289 +/- acres, vacant lot                                          |
| Ј3            | David Keith Goodman         | 98-A-12              | 852311             | Vacant Land, Oldtown<br>Magisterial District, (not<br>mapped on GIS) |
| J4            | Bonnie G. Plummer           | 25A1-4-114           | 591395             | 165 W. Main St., Fries                                               |
| J5            | Viola D. Blevins,<br>Estate | 61-A-10              | 591587             | 1387 Pond Mtn Ln, Whitetop                                           |
| J6            | Kenneth Miller              | 32-A-70B             | 591775             | 20 Honey Grove Rd. Troutdale (not mapped on GIS)                     |
| J7            | Darren Dewayne<br>Lineberry | 25D1-A-48            | 591739             | 647 Eagle Bottom Rd., Fries                                          |
| <del>18</del> | Sandra B. Martin REDEEMED   | 58-A-122<br>REDEEMED | 591714<br>REDEEMED | 65 Pigeon Ln, Galax, REDEEMED                                        |
| <b>J</b> 9    | Timothy Frazier             | 74-A-44              | 591773             | 583 Riding Trail Rd.,<br>Independence                                |
| J10           | Isaac Blevins               | 64-A-4               | 591561             | 1877 Middle Fork Ln,<br>Whitetop                                     |
| J11           | Doley C. Moss               | 33-A-75B             | 591795             | 4.63 +/- acres, along Little<br>Wood Ln                              |
| J12           | Gracy Mae Spears            | 39-A-85              | 852291             | 1773 Turkey Knob Rd., Fries                                          |
| J13           | Irene C. Bennett            | 73A2-A-103           | 852278             | 523 Melrose Ln,<br>Independence                                      |
| J14           | Clarence M. Brown           | 25C-A-22             | 591666             | 1244 Stevens Creek Rd. Fries                                         |
| J15           | Clarence M. Brown           | 25C-A-10             | 591666             | Unknown acreage along<br>Stevens Creek Rd.                           |