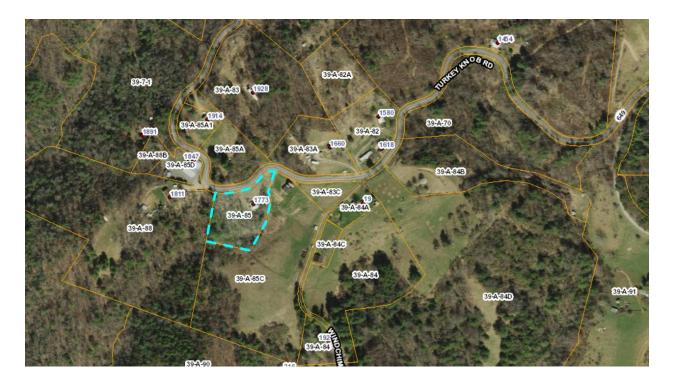

|               | Property Owner(s)           | Tax Map No.          | TACS No.           | Property Description                                                 |
|---------------|-----------------------------|----------------------|--------------------|----------------------------------------------------------------------|
| J1            | Deran McDarrell<br>Brewer   | 32-A-52A             | 591659             | 498 Buck Mtn Rd., Troutdale                                          |
| J2            | Kathleen M. Alfano          | 65-2-3B              | 852283             | 3.289 +/- acres, vacant lot                                          |
| Ј3            | David Keith Goodman         | 98-A-12              | 852311             | Vacant Land, Oldtown<br>Magisterial District, (not<br>mapped on GIS) |
| J4            | Bonnie G. Plummer           | 25A1-4-114           | 591395             | 165 W. Main St., Fries                                               |
| J5            | Viola D. Blevins,<br>Estate | 61-A-10              | 591587             | 1387 Pond Mtn Ln, Whitetop                                           |
| J6            | Kenneth Miller              | 32-A-70B             | 591775             | 20 Honey Grove Rd. Troutdale (not mapped on GIS)                     |
| J7            | Darren Dewayne<br>Lineberry | 25D1-A-48            | 591739             | 647 Eagle Bottom Rd., Fries                                          |
| <del>18</del> | Sandra B. Martin REDEEMED   | 58-A-122<br>REDEEMED | 591714<br>REDEEMED | 65 Pigeon Ln, Galax, REDEEMED                                        |
| <b>J</b> 9    | Timothy Frazier             | 74-A-44              | 591773             | 583 Riding Trail Rd.,<br>Independence                                |
| J10           | Isaac Blevins               | 64-A-4               | 591561             | 1877 Middle Fork Ln,<br>Whitetop                                     |
| J11           | Doley C. Moss               | 33-A-75B             | 591795             | 4.63 +/- acres, along Little<br>Wood Ln                              |
| J12           | Gracy Mae Spears            | 39-A-85              | 852291             | 1773 Turkey Knob Rd., Fries                                          |
| J13           | Irene C. Bennett            | 73A2-A-103           | 852278             | 523 Melrose Ln,<br>Independence                                      |
| J14           | Clarence M. Brown           | 25C-A-22             | 591666             | 1244 Stevens Creek Rd. Fries                                         |
| J15           | Clarence M. Brown           | 25C-A-10             | 591666             | Unknown acreage along<br>Stevens Creek Rd.                           |