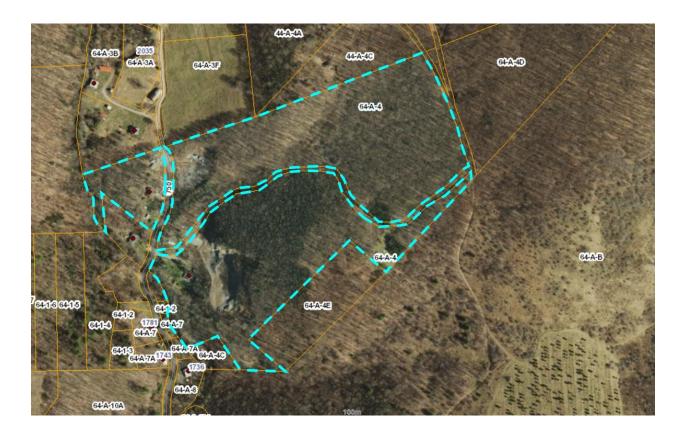

|               | Property Owner(s)           | Tax Map No.          | TACS No.           | Property Description                                                 |
|---------------|-----------------------------|----------------------|--------------------|----------------------------------------------------------------------|
| J1            | Deran McDarrell<br>Brewer   | 32-A-52A             | 591659             | 498 Buck Mtn Rd., Troutdale                                          |
| J2            | Kathleen M. Alfano          | 65-2-3B              | 852283             | 3.289 +/- acres, vacant lot                                          |
| Ј3            | David Keith Goodman         | 98-A-12              | 852311             | Vacant Land, Oldtown<br>Magisterial District, (not<br>mapped on GIS) |
| J4            | Bonnie G. Plummer           | 25A1-4-114           | 591395             | 165 W. Main St., Fries                                               |
| J5            | Viola D. Blevins,<br>Estate | 61-A-10              | 591587             | 1387 Pond Mtn Ln, Whitetop                                           |
| J6            | Kenneth Miller              | 32-A-70B             | 591775             | 20 Honey Grove Rd. Troutdale (not mapped on GIS)                     |
| J7            | Darren Dewayne<br>Lineberry | 25D1-A-48            | 591739             | 647 Eagle Bottom Rd., Fries                                          |
| <del>18</del> | Sandra B. Martin REDEEMED   | 58-A-122<br>REDEEMED | 591714<br>REDEEMED | 65 Pigeon Ln, Galax, REDEEMED                                        |
| <b>J</b> 9    | Timothy Frazier             | 74-A-44              | 591773             | 583 Riding Trail Rd.,<br>Independence                                |
| J10           | Isaac Blevins               | 64-A-4               | 591561             | 1877 Middle Fork Ln,<br>Whitetop                                     |
| J11           | Doley C. Moss               | 33-A-75B             | 591795             | 4.63 +/- acres, along Little<br>Wood Ln                              |
| J12           | Gracy Mae Spears            | 39-A-85              | 852291             | 1773 Turkey Knob Rd., Fries                                          |
| J13           | Irene C. Bennett            | 73A2-A-103           | 852278             | 523 Melrose Ln,<br>Independence                                      |
| J14           | Clarence M. Brown           | 25C-A-22             | 591666             | 1244 Stevens Creek Rd. Fries                                         |
| J15           | Clarence M. Brown           | 25C-A-10             | 591666             | Unknown acreage along<br>Stevens Creek Rd.                           |