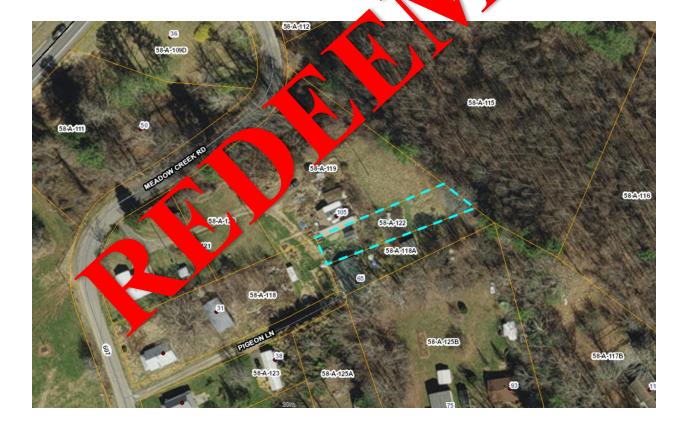

|               | Property Owner(s)           | Tax Map No.          | TACS No.           | Property Description                                                 |
|---------------|-----------------------------|----------------------|--------------------|----------------------------------------------------------------------|
| J1            | Deran McDarrell<br>Brewer   | 32-A-52A             | 591659             | 498 Buck Mtn Rd., Troutdale                                          |
| J2            | Kathleen M. Alfano          | 65-2-3B              | 852283             | 3.289 +/- acres, vacant lot                                          |
| Ј3            | David Keith Goodman         | 98-A-12              | 852311             | Vacant Land, Oldtown<br>Magisterial District, (not<br>mapped on GIS) |
| J4            | Bonnie G. Plummer           | 25A1-4-114           | 591395             | 165 W. Main St., Fries                                               |
| J5            | Viola D. Blevins,<br>Estate | 61-A-10              | 591587             | 1387 Pond Mtn Ln, Whitetop                                           |
| J6            | Kenneth Miller              | 32-A-70B             | 591775             | 20 Honey Grove Rd. Troutdale (not mapped on GIS)                     |
| J7            | Darren Dewayne<br>Lineberry | 25D1-A-48            | 591739             | 647 Eagle Bottom Rd., Fries                                          |
| <del>18</del> | Sandra B. Martin REDEEMED   | 58-A-122<br>REDEEMED | 591714<br>REDEEMED | 65 Pigeon Ln, Galax, REDEEMED                                        |
| <b>J</b> 9    | Timothy Frazier             | 74-A-44              | 591773             | 583 Riding Trail Rd.,<br>Independence                                |
| J10           | Isaac Blevins               | 64-A-4               | 591561             | 1877 Middle Fork Ln,<br>Whitetop                                     |
| J11           | Doley C. Moss               | 33-A-75B             | 591795             | 4.63 +/- acres, along Little<br>Wood Ln                              |
| J12           | Gracy Mae Spears            | 39-A-85              | 852291             | 1773 Turkey Knob Rd., Fries                                          |
| J13           | Irene C. Bennett            | 73A2-A-103           | 852278             | 523 Melrose Ln,<br>Independence                                      |
| J14           | Clarence M. Brown           | 25C-A-22             | 591666             | 1244 Stevens Creek Rd. Fries                                         |
| J15           | Clarence M. Brown           | 25C-A-10             | 591666             | Unknown acreage along<br>Stevens Creek Rd.                           |