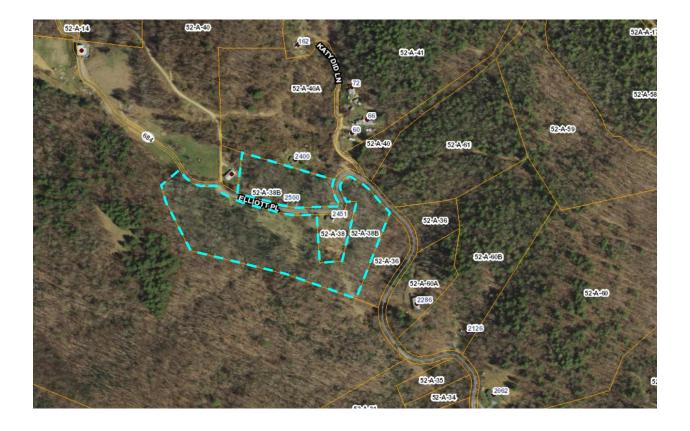

| J16 | Judy McMillian               | 52-A-41A | 436723 | Elliott Pl (not mapped on GIS)      |
|-----|------------------------------|----------|--------|-------------------------------------|
| J17 | Judy McMillian               | 52-A-38B | 436723 | 7.019 +/- acres along Elliott Pl    |
| J18 | Carl S. McMillian            | 52-A-38A | 591774 | 2568 Elliott Pl. Independence       |
| J19 | Mamie Reedy                  | 62-A-110 | 852284 | 15569 Highlands Parkway<br>Whitetop |
| J20 | George C. Frye               | 55-A-18  | 591687 | 2195 Riverside Dr.<br>Independence  |
| J21 | Katherine McKinney<br>Sexton | 70-A-9   | 852300 | 7522 Wilson Hwy,<br>Independence    |