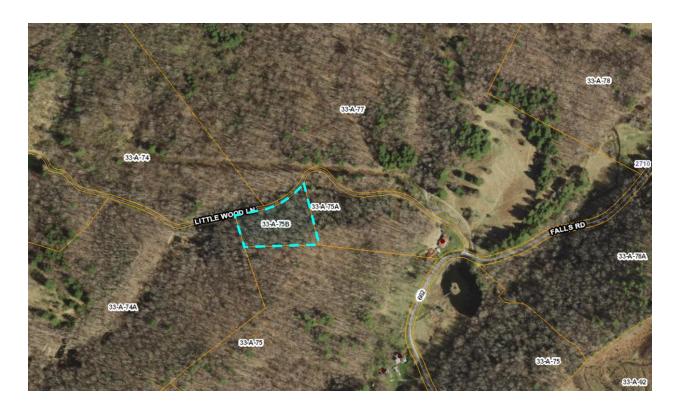

|               | Property Owner(s)           | Tax Map No.          | TACS No.           | Property Description                                                 |
|---------------|-----------------------------|----------------------|--------------------|----------------------------------------------------------------------|
| J1            | Deran McDarrell<br>Brewer   | 32-A-52A             | 591659             | 498 Buck Mtn Rd., Troutdale                                          |
| J2            | Kathleen M. Alfano          | 65-2-3B              | 852283             | 3.289 +/- acres, vacant lot                                          |
| Ј3            | David Keith Goodman         | 98-A-12              | 852311             | Vacant Land, Oldtown<br>Magisterial District, (not<br>mapped on GIS) |
| J4            | Bonnie G. Plummer           | 25A1-4-114           | 591395             | 165 W. Main St., Fries                                               |
| J5            | Viola D. Blevins,<br>Estate | 61-A-10              | 591587             | 1387 Pond Mtn Ln, Whitetop                                           |
| J6            | Kenneth Miller              | 32-A-70B             | 591775             | 20 Honey Grove Rd. Troutdale (not mapped on GIS)                     |
| J7            | Darren Dewayne<br>Lineberry | 25D1-A-48            | 591739             | 647 Eagle Bottom Rd., Fries                                          |
| <del>18</del> | Sandra B. Martin REDEEMED   | 58-A-122<br>REDEEMED | 591714<br>REDEEMED | 65 Pigeon Ln, Galax, REDEEMED                                        |
| <b>J</b> 9    | Timothy Frazier             | 74-A-44              | 591773             | 583 Riding Trail Rd.,<br>Independence                                |
| J10           | Isaac Blevins               | 64-A-4               | 591561             | 1877 Middle Fork Ln,<br>Whitetop                                     |
| J11           | Doley C. Moss               | 33-A-75B             | 591795             | 4.63 +/- acres, along Little<br>Wood Ln                              |
| J12           | Gracy Mae Spears            | 39-A-85              | 852291             | 1773 Turkey Knob Rd., Fries                                          |
| J13           | Irene C. Bennett            | 73A2-A-103           | 852278             | 523 Melrose Ln,<br>Independence                                      |
| J14           | Clarence M. Brown           | 25C-A-22             | 591666             | 1244 Stevens Creek Rd. Fries                                         |
| J15           | Clarence M. Brown           | 25C-A-10             | 591666             | Unknown acreage along<br>Stevens Creek Rd.                           |