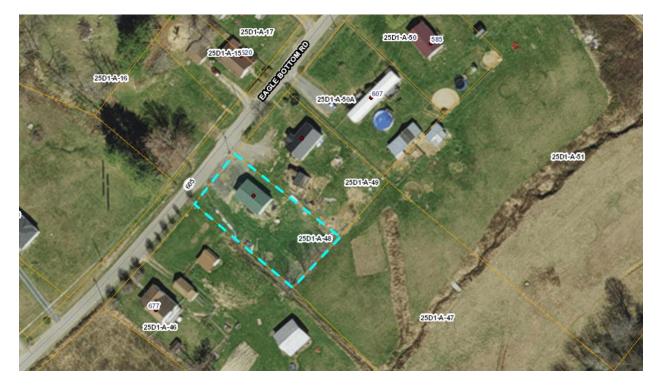

|               | Property Owner(s)           | Tax Map No.          | TACS No.           | Property Description                                                 |
|---------------|-----------------------------|----------------------|--------------------|----------------------------------------------------------------------|
| J1            | Deran McDarrell<br>Brewer   | 32-A-52A             | 591659             | 498 Buck Mtn Rd., Troutdale                                          |
| J2            | Kathleen M. Alfano          | 65-2-3B              | 852283             | 3.289 +/- acres, vacant lot                                          |
| Ј3            | David Keith Goodman         | 98-A-12              | 852311             | Vacant Land, Oldtown<br>Magisterial District, (not<br>mapped on GIS) |
| J4            | Bonnie G. Plummer           | 25A1-4-114           | 591395             | 165 W. Main St., Fries                                               |
| J5            | Viola D. Blevins,<br>Estate | 61-A-10              | 591587             | 1387 Pond Mtn Ln, Whitetop                                           |
| J6            | Kenneth Miller              | 32-A-70B             | 591775             | 20 Honey Grove Rd. Troutdale (not mapped on GIS)                     |
| J7            | Darren Dewayne<br>Lineberry | 25D1-A-48            | 591739             | 647 Eagle Bottom Rd., Fries                                          |
| <del>18</del> | Sandra B. Martin REDEEMED   | 58-A-122<br>REDEEMED | 591714<br>REDEEMED | 65 Pigeon Ln, Galax, REDEEMED                                        |
| <b>J</b> 9    | Timothy Frazier             | 74-A-44              | 591773             | 583 Riding Trail Rd.,<br>Independence                                |
| J10           | Isaac Blevins               | 64-A-4               | 591561             | 1877 Middle Fork Ln,<br>Whitetop                                     |
| J11           | Doley C. Moss               | 33-A-75B             | 591795             | 4.63 +/- acres, along Little<br>Wood Ln                              |
| J12           | Gracy Mae Spears            | 39-A-85              | 852291             | 1773 Turkey Knob Rd., Fries                                          |
| J13           | Irene C. Bennett            | 73A2-A-103           | 852278             | 523 Melrose Ln,<br>Independence                                      |
| J14           | Clarence M. Brown           | 25C-A-22             | 591666             | 1244 Stevens Creek Rd. Fries                                         |
| J15           | Clarence M. Brown           | 25C-A-10             | 591666             | Unknown acreage along<br>Stevens Creek Rd.                           |