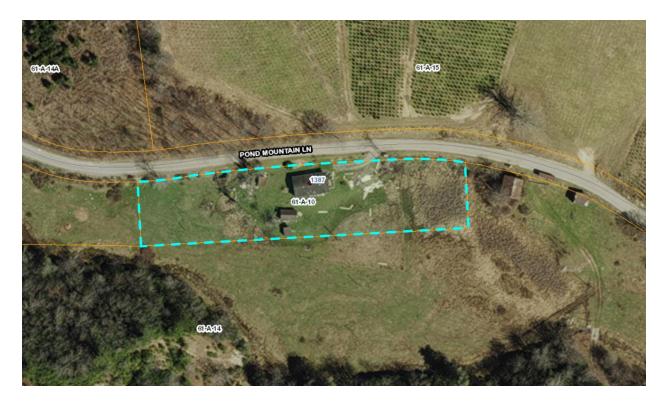

e/Address: | BLEVINS, VIOLA D ESTATE | Land Value:           | 13,200 |
|                     | 11271 TOOLE CREEK ROAD  | Improvement Value:    | 43,600 |
|                     | ABINGDON, VA 24210      | Exempt Value:         | 0      |
|                     |                         | Total Assessed Value: | 56,800 |
|                     |                         | Deductions:           | None   |
|                     |                         |                       |        |

Map Number: 61-A-10 Owner: RONNIE BLEVINS 11271 TOOLE CREEK ROAD ABINGDON VA 24210 Acres: 1 Occupancy Code: Dwelling Building Value: \$43,600 Land Value: \$13,200 Year Built: 1972 Year Sold: 2015 Deed Book: 586 Pg: 417 Will Book: 15 Pg: 92 Description: 61-A-10 Physical Address: 1387 POND MTN WHITETOP VA 24292



**Legal Disclaimer:** Non-confidential real estate assessment records are public information under Virginia law, and internet display of non-confidential property information is specifically authorized by Virginia Code 58.1-3122.2. While Grayson County has worked to ensure that the assessment data contained herein is accurate, Grayson County assumes no liability for any errors, omissions, or inaccuracies in the information provided for any reliance on any maps or data provided herein. Please consult Grayson County records for official information.

Tax Map No. 32-A-70B

Owner: Kenneth Miller

| Map #:              | 32-A-70B             | Tax Account Id:       | 445317 |
|---------------------|----------------------|-----------------------|--------|
| Property Location:  | 20 HONEY GROVE