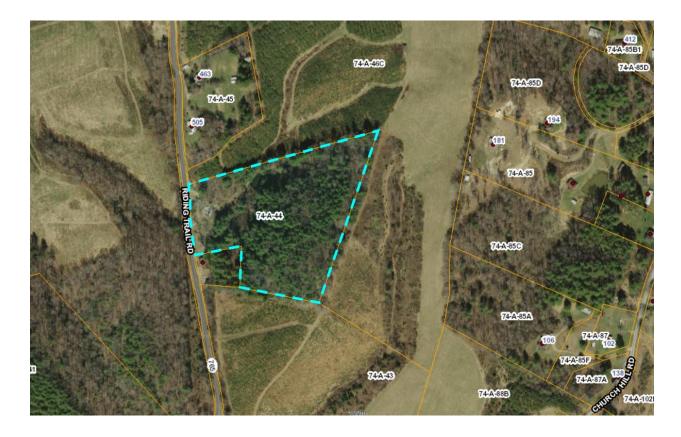

|               | Property Owner(s)           | Tax Map No.          | TACS No.           | Property Description                                                 |
|---------------|-----------------------------|----------------------|--------------------|----------------------------------------------------------------------|
| J1            | Deran McDarrell<br>Brewer   | 32-A-52A             | 591659             | 498 Buck Mtn Rd., Troutdale                                          |
| J2            | Kathleen M. Alfano          | 65-2-3B              | 852283             | 3.289 +/- acres, vacant lot                                          |
| Ј3            | David Keith Goodman         | 98-A-12              | 852311             | Vacant Land, Oldtown<br>Magisterial District, (not<br>mapped on GIS) |
| J4            | Bonnie G. Plummer           | 25A1-4-114           | 591395             | 165 W. Main St., Fries                                               |
| J5            | Viola D. Blevins,<br>Estate | 61-A-10              | 591587             | 1387 Pond Mtn Ln, Whitetop                                           |
| J6            | Kenneth Miller              | 32-A-70B             | 591775             | 20 Honey Grove Rd. Troutdale (not mapped on GIS)                     |
| J7            | Darren Dewayne<br>Lineberry | 25D1-A-48            | 591739             | 647 Eagle Bottom Rd., Fries                                          |
| <del>18</del> | Sandra B. Martin REDEEMED   | 58-A-122<br>REDEEMED | 591714<br>REDEEMED | 65 Pigeon Ln, Galax, REDEEMED                                        |
| <b>J</b> 9    | Timothy Frazier             | 74-A-44              | 591773             | 583 Riding Trail Rd.,<br>Independence                                |
| J10           | Isaac Blevins               | 64-A-4               | 591561             | 1877 Middle Fork Ln,<br>Whitetop                                     |
| J11           | Doley C. Moss               | 33-A-75B             | 591795             | 4.63 +/- acres, along Little<br>Wood Ln                              |
| J12           | Gracy Mae Spears            | 39-A-85              | 852291             | 1773 Turkey Knob Rd., Fries                                          |
| J13           | Irene C. Bennett            | 73A2-A-103           | 852278             | 523 Melrose Ln,<br>Independence                                      |
| J14           | Clarence M. Brown           | 25C-A-22             | 591666             | 1244 Stevens Creek Rd. Fries                                         |
| J15           | Clarence M. Brown           | 25C-A-10             | 591666             | Unknown acreage along<br>Stevens Creek Rd.                           |