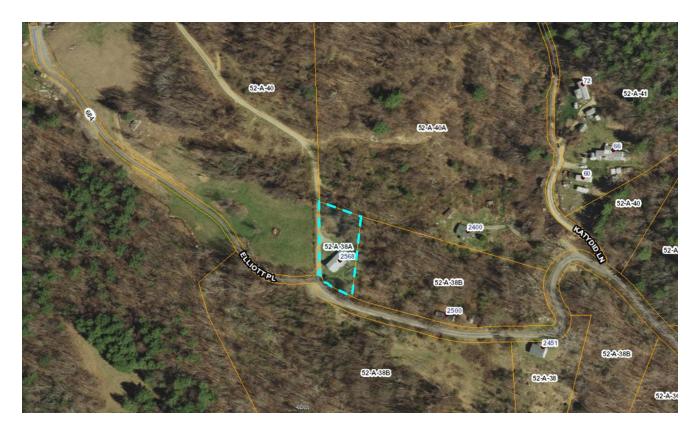

| J16 | Judy McMillian               | 52-A-41A | 436723 | Elliott Pl (not mapped on GIS)      |
|-----|------------------------------|----------|--------|-------------------------------------|
| J17 | Judy McMillian               | 52-A-38B | 436723 | 7.019 +/- acres along Elliott Pl    |
| J18 | Carl S. McMillian            | 52-A-38A | 591774 | 2568 Elliott Pl. Independence       |
| J19 | Mamie Reedy                  | 62-A-110 | 852284 | 15569 Highlands Parkway<br>Whitetop |
| J20 | George C. Frye               | 55-A-18  | 591687 | 2195 Riverside Dr.<br>Independence  |
| J21 | Katherine McKinney<br>Sexton | 70-A-9   | 852300 | 7522 Wilson Hwy,<br>Independence    |