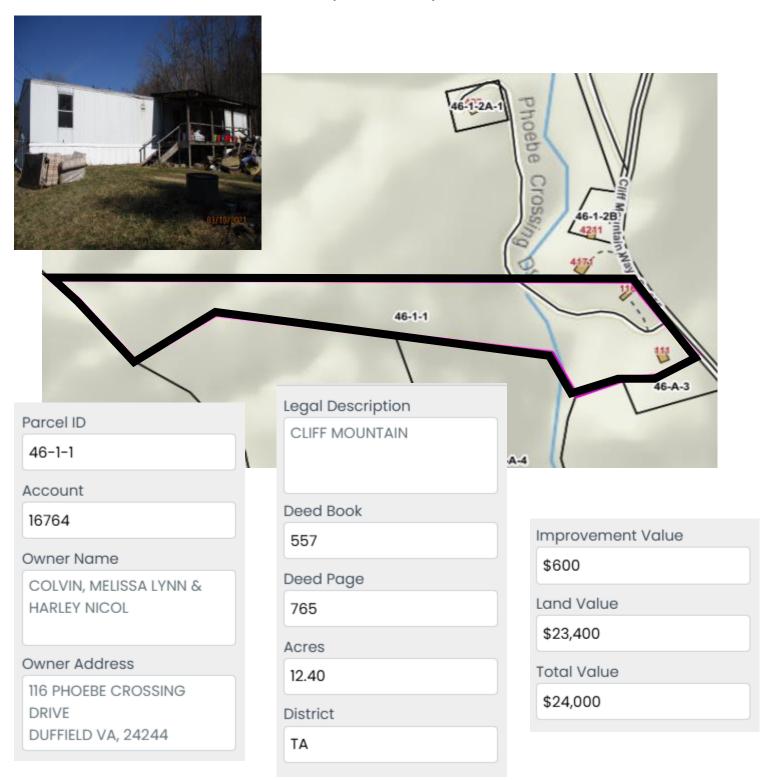

Property J8

Gerald B. and Doris Smith

Property J9

Melissa Lynn and Harley Nicol Colvin

|     | Property Owner(s)                       | Parcel No.                      | Account No.              | TACS No. | Property Description                                                                                                                                                                                                                                                                                                                                                                                                                                                                                                                                                                                                                                                                                                                                                                                                                                                                                                                                                                                                                                                                                                                                                                                                                                                                                                                                                                                                                                                                                                                                                                                                                                                                                                                                                                                                                                                                                                                                                                                                                                                                                                          |
|-----|-----------------------------------------|---------------------------------|--------------------------|----------|-------------------------------------------------------------------------------------------------------------------------------------------------------------------------------------------------------------------------------------------------------------------------------------------------------------------------------------------------------------------------------------------------------------------------------------------------------------------------------------------------------------------------------------------------------------------------------------------------------------------------------------------------------------------------------------------------------------------------------------------------------------------------------------------------------------------------------------------------------------------------------------------------------------------------------------------------------------------------------------------------------------------------------------------------------------------------------------------------------------------------------------------------------------------------------------------------------------------------------------------------------------------------------------------------------------------------------------------------------------------------------------------------------------------------------------------------------------------------------------------------------------------------------------------------------------------------------------------------------------------------------------------------------------------------------------------------------------------------------------------------------------------------------------------------------------------------------------------------------------------------------------------------------------------------------------------------------------------------------------------------------------------------------------------------------------------------------------------------------------------------------|
| J1  | Lorin L. Gilliam (LE)                   | 35-A-14                         | 658                      | 96785    | 13131 Hunters Valley Road,<br>Duffield 24244                                                                                                                                                                                                                                                                                                                                                                                                                                                                                                                                                                                                                                                                                                                                                                                                                                                                                                                                                                                                                                                                                                                                                                                                                                                                                                                                                                                                                                                                                                                                                                                                                                                                                                                                                                                                                                                                                                                                                                                                                                                                                  |
| J2  | Ronald and Denise<br>Absher             | 45-A-9                          | 11613                    | 60152    | 25046 US 23 North,<br>Duffield 24244                                                                                                                                                                                                                                                                                                                                                                                                                                                                                                                                                                                                                                                                                                                                                                                                                                                                                                                                                                                                                                                                                                                                                                                                                                                                                                                                                                                                                                                                                                                                                                                                                                                                                                                                                                                                                                                                                                                                                                                                                                                                                          |
| J3  | Removed                                 | 41-2-1,2                        | 5999                     | 36370    | Reant; River Bluff Road  Canting The Property Control of the Property Control |
| J4  | Redeeme                                 | $d^{27-2-10}$                   | 19850                    | 318817   | Redeels Chapel Road                                                                                                                                                                                                                                                                                                                                                                                                                                                                                                                                                                                                                                                                                                                                                                                                                                                                                                                                                                                                                                                                                                                                                                                                                                                                                                                                                                                                                                                                                                                                                                                                                                                                                                                                                                                                                                                                                                                                                                                                                                                                                                           |
| J5  | Remove                                  | -                               | 4020                     | 695219   | Removed                                                                                                                                                                                                                                                                                                                                                                                                                                                                                                                                                                                                                                                                                                                                                                                                                                                                                                                                                                                                                                                                                                                                                                                                                                                                                                                                                                                                                                                                                                                                                                                                                                                                                                                                                                                                                                                                                                                                                                                                                                                                                                                       |
| J6  | Kristie Louise Arnold                   | 146A7-A-<br>240                 | 13767                    | 695491   | 110 Ronald Street, Gate<br>City 24251                                                                                                                                                                                                                                                                                                                                                                                                                                                                                                                                                                                                                                                                                                                                                                                                                                                                                                                                                                                                                                                                                                                                                                                                                                                                                                                                                                                                                                                                                                                                                                                                                                                                                                                                                                                                                                                                                                                                                                                                                                                                                         |
| J7  | Joseph Leon Green                       | 122-A-68                        | 3966                     | 695204   | Vacant; Beaver Drive, Gate<br>City 24251                                                                                                                                                                                                                                                                                                                                                                                                                                                                                                                                                                                                                                                                                                                                                                                                                                                                                                                                                                                                                                                                                                                                                                                                                                                                                                                                                                                                                                                                                                                                                                                                                                                                                                                                                                                                                                                                                                                                                                                                                                                                                      |
| Ј8  | Gerald B. and Doris<br>Smith            | 144-A-138<br>and 144-A-<br>143B | 4264 <b>and</b><br>17910 | 60495    | 4603 Yuma Road, Gate City<br>24251                                                                                                                                                                                                                                                                                                                                                                                                                                                                                                                                                                                                                                                                                                                                                                                                                                                                                                                                                                                                                                                                                                                                                                                                                                                                                                                                                                                                                                                                                                                                                                                                                                                                                                                                                                                                                                                                                                                                                                                                                                                                                            |
|     |                                         |                                 |                          |          | **Parcel No. 144-A-143B is<br>unmapped on GIS**                                                                                                                                                                                                                                                                                                                                                                                                                                                                                                                                                                                                                                                                                                                                                                                                                                                                                                                                                                                                                                                                                                                                                                                                                                                                                                                                                                                                                                                                                                                                                                                                                                                                                                                                                                                                                                                                                                                                                                                                                                                                               |
| J9  | Melissa Lynn and Harley<br>Nicol Colvin | 46-1-1                          | 16764                    | 598099   | 116 Phoebe Crossing Drive,<br>Duffield 24244                                                                                                                                                                                                                                                                                                                                                                                                                                                                                                                                                                                                                                                                                                                                                                                                                                                                                                                                                                                                                                                                                                                                                                                                                                                                                                                                                                                                                                                                                                                                                                                                                                                                                                                                                                                                                                                                                                                                                                                                                                                                                  |
| J10 | Denny Allen Peters (L/E)                | 146A6-A-5                       | 14207                    | 694962   | 258 Sue Street, Gate City<br>24251                                                                                                                                                                                                                                                                                                                                                                                                                                                                                                                                                                                                                                                                                                                                                                                                                                                                                                                                                                                                                                                                                                                                                                                                                                                                                                                                                                                                                                                                                                                                                                                                                                                                                                                                                                                                                                                                                                                                                                                                                                                                                            |