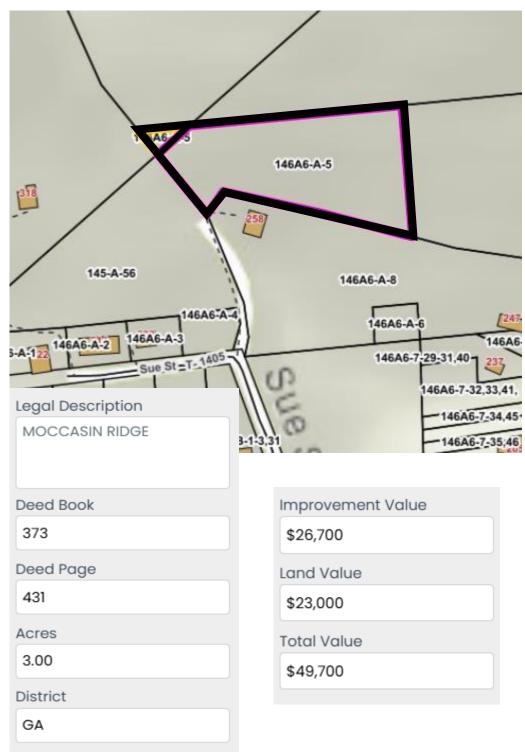

# Property J10 Denny Allen Peters (L/E)

# Parcel ID 146A6-A-5 Account 14207 Owner Name PETERS, DENNY ALLEN (L/E) Owner Address 258 SUE STREET GATE CITY VA, 24251