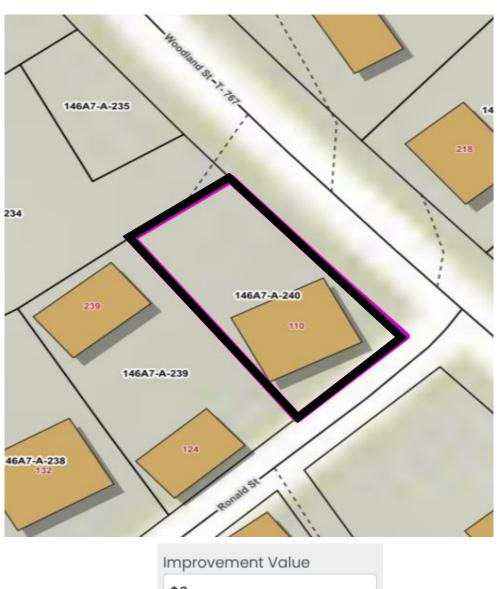

|     | Property Owner(s)                       | Parcel No.                      | Account No.              | TACS No. | Property Description                                                                                                                                                                                                                                                                                                                                                                                                                                                                                                                                                                                                                                                                                                                                                                                                                                                                                                                                                                                                                                                                                                                                                                                                                                                                                                                                                                                                                                                                                                                                                                                                                                                                                                                                                                                                                                                                                                                                                                                                                                                                                                          |
|-----|-----------------------------------------|---------------------------------|--------------------------|----------|-------------------------------------------------------------------------------------------------------------------------------------------------------------------------------------------------------------------------------------------------------------------------------------------------------------------------------------------------------------------------------------------------------------------------------------------------------------------------------------------------------------------------------------------------------------------------------------------------------------------------------------------------------------------------------------------------------------------------------------------------------------------------------------------------------------------------------------------------------------------------------------------------------------------------------------------------------------------------------------------------------------------------------------------------------------------------------------------------------------------------------------------------------------------------------------------------------------------------------------------------------------------------------------------------------------------------------------------------------------------------------------------------------------------------------------------------------------------------------------------------------------------------------------------------------------------------------------------------------------------------------------------------------------------------------------------------------------------------------------------------------------------------------------------------------------------------------------------------------------------------------------------------------------------------------------------------------------------------------------------------------------------------------------------------------------------------------------------------------------------------------|
| J1  | Lorin L. Gilliam (LE)                   | 35-A-14                         | 658                      | 96785    | 13131 Hunters Valley Road,<br>Duffield 24244                                                                                                                                                                                                                                                                                                                                                                                                                                                                                                                                                                                                                                                                                                                                                                                                                                                                                                                                                                                                                                                                                                                                                                                                                                                                                                                                                                                                                                                                                                                                                                                                                                                                                                                                                                                                                                                                                                                                                                                                                                                                                  |
| J2  | Ronald and Denise<br>Absher             | 45-A-9                          | 11613                    | 60152    | 25046 US 23 North,<br>Duffield 24244                                                                                                                                                                                                                                                                                                                                                                                                                                                                                                                                                                                                                                                                                                                                                                                                                                                                                                                                                                                                                                                                                                                                                                                                                                                                                                                                                                                                                                                                                                                                                                                                                                                                                                                                                                                                                                                                                                                                                                                                                                                                                          |
| J3  | Removed                                 | 41-2-1,2                        | 5999                     | 36370    | Reant; River Bluff Road  Canting The Property Control of the Property Control |
| J4  | Redeeme                                 | $d^{27-2-10}$                   | 19850                    | 318817   | Redeels Chapel Road                                                                                                                                                                                                                                                                                                                                                                                                                                                                                                                                                                                                                                                                                                                                                                                                                                                                                                                                                                                                                                                                                                                                                                                                                                                                                                                                                                                                                                                                                                                                                                                                                                                                                                                                                                                                                                                                                                                                                                                                                                                                                                           |
| J5  | Remove                                  | -                               | 4020                     | 695219   | Removed                                                                                                                                                                                                                                                                                                                                                                                                                                                                                                                                                                                                                                                                                                                                                                                                                                                                                                                                                                                                                                                                                                                                                                                                                                                                                                                                                                                                                                                                                                                                                                                                                                                                                                                                                                                                                                                                                                                                                                                                                                                                                                                       |
| J6  | Kristie Louise Arnold                   | 146A7-A-<br>240                 | 13767                    | 695491   | 110 Ronald Street, Gate<br>City 24251                                                                                                                                                                                                                                                                                                                                                                                                                                                                                                                                                                                                                                                                                                                                                                                                                                                                                                                                                                                                                                                                                                                                                                                                                                                                                                                                                                                                                                                                                                                                                                                                                                                                                                                                                                                                                                                                                                                                                                                                                                                                                         |
| J7  | Joseph Leon Green                       | 122-A-68                        | 3966                     | 695204   | Vacant; Beaver Drive, Gate<br>City 24251                                                                                                                                                                                                                                                                                                                                                                                                                                                                                                                                                                                                                                                                                                                                                                                                                                                                                                                                                                                                                                                                                                                                                                                                                                                                                                                                                                                                                                                                                                                                                                                                                                                                                                                                                                                                                                                                                                                                                                                                                                                                                      |
| Ј8  | Gerald B. and Doris<br>Smith            | 144-A-138<br>and 144-A-<br>143B | 4264 <b>and</b><br>17910 | 60495    | 4603 Yuma Road, Gate City<br>24251                                                                                                                                                                                                                                                                                                                                                                                                                                                                                                                                                                                                                                                                                                                                                                                                                                                                                                                                                                                                                                                                                                                                                                                                                                                                                                                                                                                                                                                                                                                                                                                                                                                                                                                                                                                                                                                                                                                                                                                                                                                                                            |
|     |                                         |                                 |                          |          | **Parcel No. 144-A-143B is<br>unmapped on GIS**                                                                                                                                                                                                                                                                                                                                                                                                                                                                                                                                                                                                                                                                                                                                                                                                                                                                                                                                                                                                                                                                                                                                                                                                                                                                                                                                                                                                                                                                                                                                                                                                                                                                                                                                                                                                                                                                                                                                                                                                                                                                               |
| J9  | Melissa Lynn and Harley<br>Nicol Colvin | 46-1-1                          | 16764                    | 598099   | 116 Phoebe Crossing Drive,<br>Duffield 24244                                                                                                                                                                                                                                                                                                                                                                                                                                                                                                                                                                                                                                                                                                                                                                                                                                                                                                                                                                                                                                                                                                                                                                                                                                                                                                                                                                                                                                                                                                                                                                                                                                                                                                                                                                                                                                                                                                                                                                                                                                                                                  |
| J10 | Denny Allen Peters (L/E)                | 146A6-A-5                       | 14207                    | 694962   | 258 Sue Street, Gate City<br>24251                                                                                                                                                                                                                                                                                                                                                                                                                                                                                                                                                                                                                                                                                                                                                                                                                                                                                                                                                                                                                                                                                                                                                                                                                                                                                                                                                                                                                                                                                                                                                                                                                                                                                                                                                                                                                                                                                                                                                                                                                                                                                            |

Property J4
Wendy Penley Lange

Property J5
Nancy McElroy

Property J6

### **Kristie Louise Arnold**

| Improvement Value |  |
|-------------------|--|
| \$0               |  |
| Land Value        |  |
| \$8,000           |  |
| Total Value       |  |
| \$8,000           |  |
|                   |  |

| Parcel ID                     |
|-------------------------------|
| 146A7-A-240                   |
| Account                       |
| 13767                         |
| Owner Name                    |
| ARNOLD, KRISTIE LOUISE        |
| Owner Address                 |
| 6080 NATURAL TUNNELL<br>PKWY  |
| DUFFIELD VA, 24244            |
| Legal Description             |
| WOODLAND INTERSECTS<br>RONALD |
| Deed Book                     |
| 356                           |
| Deed Page                     |
| 60                            |
| Acres                         |
| .10                           |
| District                      |
| GA                            |
|                               |