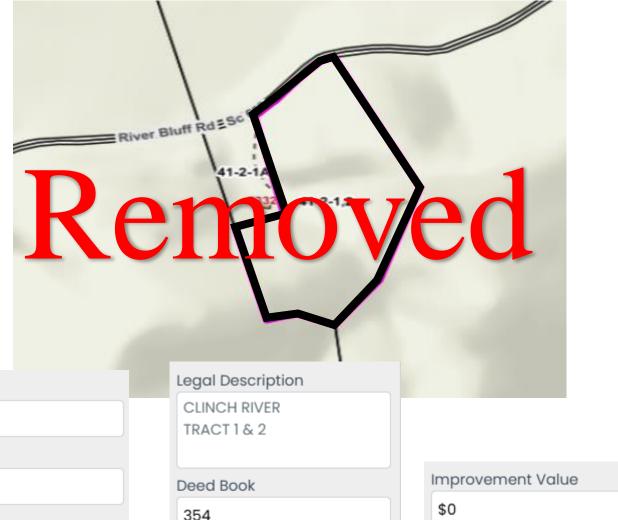

Property J3

Daniel Howard Phillips

| 41-2-1,2                |
|-------------------------|
| Account                 |
| 5999                    |
| Owner Name              |
| PHILLIPS, DANIEL HOWARD |
| Owner Address           |
| P O BOX 1952            |
| COEBURN VA, 24245       |

Parcel ID

| TRACT 1 & 2 |
|-------------|
| Deed Book   |
| 354         |
| Deed Page   |
| 326         |
| Acres       |
| 14.65       |
| District    |
| FL          |
|             |

| Improvement Value |  |
|-------------------|--|
| \$0               |  |
| Land Value        |  |
| \$22,000          |  |
| Total Value       |  |
| \$22,000          |  |
|                   |  |