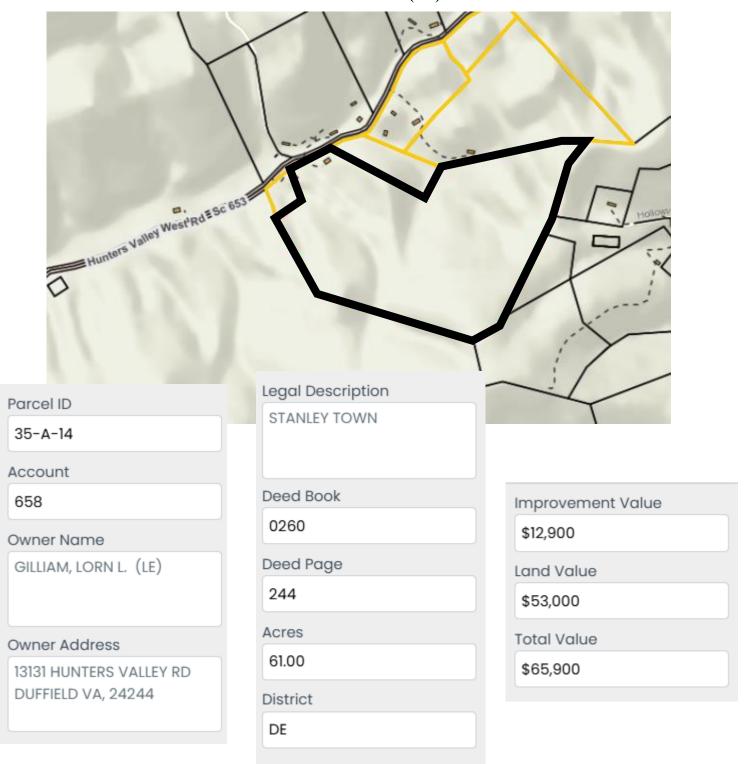

Property J1
Lorin L. Gilliam (LE)

Property J2
Ronald and Denise Absher

| Legal Description |
|-------------------|
| NORTH FORK        |
| 1 LOT             |
|                   |
| Deed Book         |
| 537               |
| Deed Page         |
| 1829              |
| Acres             |
| .00               |
| District          |
| TA                |
|                   |