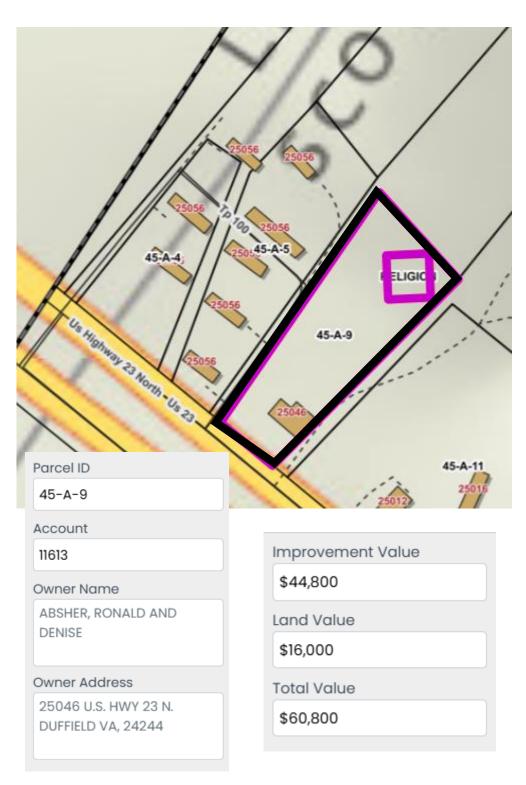

Property J1
Lorin L. Gilliam (LE)

Property J2
Ronald and Denise Absher

| Legal Description |
|-------------------|
| NORTH FORK        |
| 1 LOT             |
|                   |
| Deed Book         |
| 537               |
| Deed Page         |
| 1829              |
| Acres             |
| .00               |
| District          |
| TA                |
|                   |