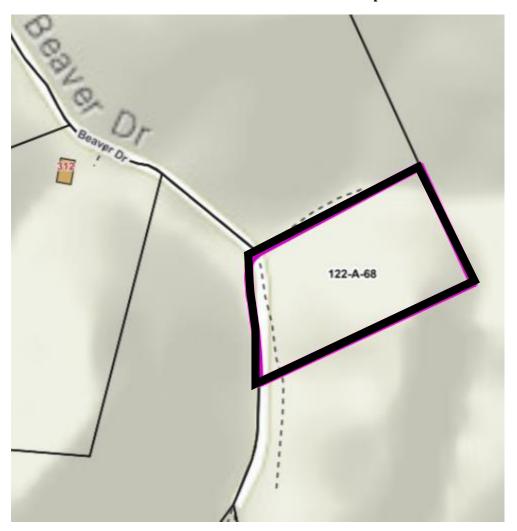

|     | Property Owner(s)                       | Parcel No.                      | Account No.              | TACS No. | Property Description                                                                                                                                                                                                                                                                                                                                                                                                                                                                                                                                                                                                                                                                                                                                                                                                                                                                                                                                                                                                                                                                                                                                                                                                                                                                                                                                                                                                                                                                                                                                                                                                                                                                                                                                                                                                                                                                                                                                                                                                                                                                                                          |
|-----|-----------------------------------------|---------------------------------|--------------------------|----------|-------------------------------------------------------------------------------------------------------------------------------------------------------------------------------------------------------------------------------------------------------------------------------------------------------------------------------------------------------------------------------------------------------------------------------------------------------------------------------------------------------------------------------------------------------------------------------------------------------------------------------------------------------------------------------------------------------------------------------------------------------------------------------------------------------------------------------------------------------------------------------------------------------------------------------------------------------------------------------------------------------------------------------------------------------------------------------------------------------------------------------------------------------------------------------------------------------------------------------------------------------------------------------------------------------------------------------------------------------------------------------------------------------------------------------------------------------------------------------------------------------------------------------------------------------------------------------------------------------------------------------------------------------------------------------------------------------------------------------------------------------------------------------------------------------------------------------------------------------------------------------------------------------------------------------------------------------------------------------------------------------------------------------------------------------------------------------------------------------------------------------|
| J1  | Lorin L. Gilliam (LE)                   | 35-A-14                         | 658                      | 96785    | 13131 Hunters Valley Road,<br>Duffield 24244                                                                                                                                                                                                                                                                                                                                                                                                                                                                                                                                                                                                                                                                                                                                                                                                                                                                                                                                                                                                                                                                                                                                                                                                                                                                                                                                                                                                                                                                                                                                                                                                                                                                                                                                                                                                                                                                                                                                                                                                                                                                                  |
| J2  | Ronald and Denise<br>Absher             | 45-A-9                          | 11613                    | 60152    | 25046 US 23 North,<br>Duffield 24244                                                                                                                                                                                                                                                                                                                                                                                                                                                                                                                                                                                                                                                                                                                                                                                                                                                                                                                                                                                                                                                                                                                                                                                                                                                                                                                                                                                                                                                                                                                                                                                                                                                                                                                                                                                                                                                                                                                                                                                                                                                                                          |
| J3  | Removed                                 | 41-2-1,2                        | 5999                     | 36370    | Reant; River Bluff Road  Canting The Property Control of the Property Control |
| J4  | Redeeme                                 | $d^{27-2-10}$                   | 19850                    | 318817   | Redeels Chapel Road                                                                                                                                                                                                                                                                                                                                                                                                                                                                                                                                                                                                                                                                                                                                                                                                                                                                                                                                                                                                                                                                                                                                                                                                                                                                                                                                                                                                                                                                                                                                                                                                                                                                                                                                                                                                                                                                                                                                                                                                                                                                                                           |
| J5  | Remove                                  | -                               | 4020                     | 695219   | Removed                                                                                                                                                                                                                                                                                                                                                                                                                                                                                                                                                                                                                                                                                                                                                                                                                                                                                                                                                                                                                                                                                                                                                                                                                                                                                                                                                                                                                                                                                                                                                                                                                                                                                                                                                                                                                                                                                                                                                                                                                                                                                                                       |
| J6  | Kristie Louise Arnold                   | 146A7-A-<br>240                 | 13767                    | 695491   | 110 Ronald Street, Gate<br>City 24251                                                                                                                                                                                                                                                                                                                                                                                                                                                                                                                                                                                                                                                                                                                                                                                                                                                                                                                                                                                                                                                                                                                                                                                                                                                                                                                                                                                                                                                                                                                                                                                                                                                                                                                                                                                                                                                                                                                                                                                                                                                                                         |
| J7  | Joseph Leon Green                       | 122-A-68                        | 3966                     | 695204   | Vacant; Beaver Drive, Gate<br>City 24251                                                                                                                                                                                                                                                                                                                                                                                                                                                                                                                                                                                                                                                                                                                                                                                                                                                                                                                                                                                                                                                                                                                                                                                                                                                                                                                                                                                                                                                                                                                                                                                                                                                                                                                                                                                                                                                                                                                                                                                                                                                                                      |
| Ј8  | Gerald B. and Doris<br>Smith            | 144-A-138<br>and 144-A-<br>143B | 4264 <b>and</b><br>17910 | 60495    | 4603 Yuma Road, Gate City<br>24251                                                                                                                                                                                                                                                                                                                                                                                                                                                                                                                                                                                                                                                                                                                                                                                                                                                                                                                                                                                                                                                                                                                                                                                                                                                                                                                                                                                                                                                                                                                                                                                                                                                                                                                                                                                                                                                                                                                                                                                                                                                                                            |
|     |                                         |                                 |                          |          | **Parcel No. 144-A-143B is<br>unmapped on GIS**                                                                                                                                                                                                                                                                                                                                                                                                                                                                                                                                                                                                                                                                                                                                                                                                                                                                                                                                                                                                                                                                                                                                                                                                                                                                                                                                                                                                                                                                                                                                                                                                                                                                                                                                                                                                                                                                                                                                                                                                                                                                               |
| J9  | Melissa Lynn and Harley<br>Nicol Colvin | 46-1-1                          | 16764                    | 598099   | 116 Phoebe Crossing Drive,<br>Duffield 24244                                                                                                                                                                                                                                                                                                                                                                                                                                                                                                                                                                                                                                                                                                                                                                                                                                                                                                                                                                                                                                                                                                                                                                                                                                                                                                                                                                                                                                                                                                                                                                                                                                                                                                                                                                                                                                                                                                                                                                                                                                                                                  |
| J10 | Denny Allen Peters (L/E)                | 146A6-A-5                       | 14207                    | 694962   | 258 Sue Street, Gate City<br>24251                                                                                                                                                                                                                                                                                                                                                                                                                                                                                                                                                                                                                                                                                                                                                                                                                                                                                                                                                                                                                                                                                                                                                                                                                                                                                                                                                                                                                                                                                                                                                                                                                                                                                                                                                                                                                                                                                                                                                                                                                                                                                            |

Property J7

Joseph Leon Green

Improvement Value
\$0

Land Value
\$11,200

Total Value
\$11,200

| Parcel ID            |
|----------------------|
| 122-A-68             |
| Account              |
| 3966                 |
| Owner Name           |
| GREEN, JOSEPH LEON   |
| Owner Address        |
| 402 LITTLE ACRES DR  |
| KNIGHTDALE NC, 27545 |
| Legal Description    |
| COPPER CREEK         |
| Deed Book            |
| 0393                 |
| Deed Page            |
| 175                  |
| Acres                |
| 2.41                 |
| District             |
| ES                   |