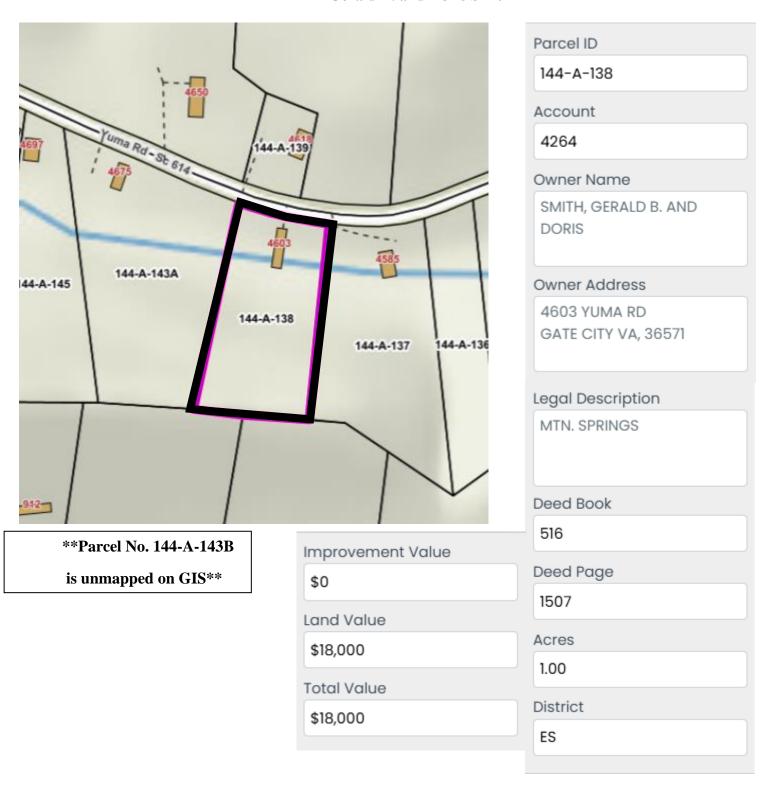

Property J8

Gerald B. and Doris Smith

Property J9

Melissa Lynn and Harley Nicol Colvin

|     | Property Owner(s)                       | Parcel No.                      | Account No.              | TACS No. | Property Description                                                                                                                                                                                                                                                                                                                                                                                                                                                                                                                                                                                                                                                                                                                                                                                                                                                                                                                                                                                                                                                                                                                                                                                                                                                                                                                                                                                                                                                                                                                                                                                                                                                                                                                                                                                                                                                                                                                                                                                                                                                                                                          |
|-----|-----------------------------------------|---------------------------------|--------------------------|----------|-------------------------------------------------------------------------------------------------------------------------------------------------------------------------------------------------------------------------------------------------------------------------------------------------------------------------------------------------------------------------------------------------------------------------------------------------------------------------------------------------------------------------------------------------------------------------------------------------------------------------------------------------------------------------------------------------------------------------------------------------------------------------------------------------------------------------------------------------------------------------------------------------------------------------------------------------------------------------------------------------------------------------------------------------------------------------------------------------------------------------------------------------------------------------------------------------------------------------------------------------------------------------------------------------------------------------------------------------------------------------------------------------------------------------------------------------------------------------------------------------------------------------------------------------------------------------------------------------------------------------------------------------------------------------------------------------------------------------------------------------------------------------------------------------------------------------------------------------------------------------------------------------------------------------------------------------------------------------------------------------------------------------------------------------------------------------------------------------------------------------------|
| J1  | Lorin L. Gilliam (LE)                   | 35-A-14                         | 658                      | 96785    | 13131 Hunters Valley Road,<br>Duffield 24244                                                                                                                                                                                                                                                                                                                                                                                                                                                                                                                                                                                                                                                                                                                                                                                                                                                                                                                                                                                                                                                                                                                                                                                                                                                                                                                                                                                                                                                                                                                                                                                                                                                                                                                                                                                                                                                                                                                                                                                                                                                                                  |
| J2  | Ronald and Denise<br>Absher             | 45-A-9                          | 11613                    | 60152    | 25046 US 23 North,<br>Duffield 24244                                                                                                                                                                                                                                                                                                                                                                                                                                                                                                                                                                                                                                                                                                                                                                                                                                                                                                                                                                                                                                                                                                                                                                                                                                                                                                                                                                                                                                                                                                                                                                                                                                                                                                                                                                                                                                                                                                                                                                                                                                                                                          |
| J3  | Removed                                 | 41-2-1,2                        | 5999                     | 36370    | Reant; River Bluff Road  Canting The Property Control of the Property Control |
| J4  | Redeeme                                 | $d^{27-2-10}$                   | 19850                    | 318817   | Redeels Chapel Road                                                                                                                                                                                                                                                                                                                                                                                                                                                                                                                                                                                                                                                                                                                                                                                                                                                                                                                                                                                                                                                                                                                                                                                                                                                                                                                                                                                                                                                                                                                                                                                                                                                                                                                                                                                                                                                                                                                                                                                                                                                                                                           |
| J5  | Remove                                  | -                               | 4020                     | 695219   | Removed                                                                                                                                                                                                                                                                                                                                                                                                                                                                                                                                                                                                                                                                                                                                                                                                                                                                                                                                                                                                                                                                                                                                                                                                                                                                                                                                                                                                                                                                                                                                                                                                                                                                                                                                                                                                                                                                                                                                                                                                                                                                                                                       |
| J6  | Kristie Louise Arnold                   | 146A7-A-<br>240                 | 13767                    | 695491   | 110 Ronald Street, Gate<br>City 24251                                                                                                                                                                                                                                                                                                                                                                                                                                                                                                                                                                                                                                                                                                                                                                                                                                                                                                                                                                                                                                                                                                                                                                                                                                                                                                                                                                                                                                                                                                                                                                                                                                                                                                                                                                                                                                                                                                                                                                                                                                                                                         |
| J7  | Joseph Leon Green                       | 122-A-68                        | 3966                     | 695204   | Vacant; Beaver Drive, Gate<br>City 24251                                                                                                                                                                                                                                                                                                                                                                                                                                                                                                                                                                                                                                                                                                                                                                                                                                                                                                                                                                                                                                                                                                                                                                                                                                                                                                                                                                                                                                                                                                                                                                                                                                                                                                                                                                                                                                                                                                                                                                                                                                                                                      |
| Ј8  | Gerald B. and Doris<br>Smith            | 144-A-138<br>and 144-A-<br>143B | 4264 <b>and</b><br>17910 | 60495    | 4603 Yuma Road, Gate City<br>24251                                                                                                                                                                                                                                                                                                                                                                                                                                                                                                                                                                                                                                                                                                                                                                                                                                                                                                                                                                                                                                                                                                                                                                                                                                                                                                                                                                                                                                                                                                                                                                                                                                                                                                                                                                                                                                                                                                                                                                                                                                                                                            |
|     |                                         |                                 |                          |          | **Parcel No. 144-A-143B is<br>unmapped on GIS**                                                                                                                                                                                                                                                                                                                                                                                                                                                                                                                                                                                                                                                                                                                                                                                                                                                                                                                                                                                                                                                                                                                                                                                                                                                                                                                                                                                                                                                                                                                                                                                                                                                                                                                                                                                                                                                                                                                                                                                                                                                                               |
| J9  | Melissa Lynn and Harley<br>Nicol Colvin | 46-1-1                          | 16764                    | 598099   | 116 Phoebe Crossing Drive,<br>Duffield 24244                                                                                                                                                                                                                                                                                                                                                                                                                                                                                                                                                                                                                                                                                                                                                                                                                                                                                                                                                                                                                                                                                                                                                                                                                                                                                                                                                                                                                                                                                                                                                                                                                                                                                                                                                                                                                                                                                                                                                                                                                                                                                  |
| J10 | Denny Allen Peters (L/E)                | 146A6-A-5                       | 14207                    | 694962   | 258 Sue Street, Gate City<br>24251                                                                                                                                                                                                                                                                                                                                                                                                                                                                                                                                                                                                                                                                                                                                                                                                                                                                                                                                                                                                                                                                                                                                                                                                                                                                                                                                                                                                                                                                                                                                                                                                                                                                                                                                                                                                                                                                                                                                                                                                                                                                                            |