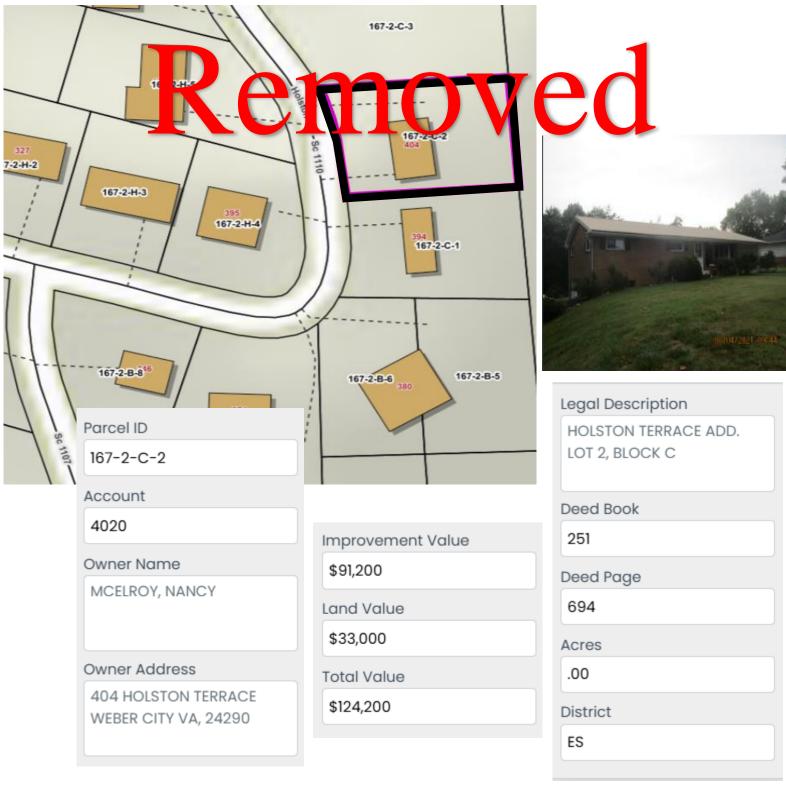

|     | Property Owner(s)                       | Parcel No.                      | Account No.              | TACS No. | Property Description                                                                                                                                                                                                                                                                                                                                                                                                                                                                                                                                                                                                                                                                                                                                                                                                                                                                                                                                                                                                                                                                                                                                                                                                                                                                                                                                                                                                                                                                                                                                                                                                                                                                                                                                                                                                                                                                                                                                                                                                                                                                                                          |
|-----|-----------------------------------------|---------------------------------|--------------------------|----------|-------------------------------------------------------------------------------------------------------------------------------------------------------------------------------------------------------------------------------------------------------------------------------------------------------------------------------------------------------------------------------------------------------------------------------------------------------------------------------------------------------------------------------------------------------------------------------------------------------------------------------------------------------------------------------------------------------------------------------------------------------------------------------------------------------------------------------------------------------------------------------------------------------------------------------------------------------------------------------------------------------------------------------------------------------------------------------------------------------------------------------------------------------------------------------------------------------------------------------------------------------------------------------------------------------------------------------------------------------------------------------------------------------------------------------------------------------------------------------------------------------------------------------------------------------------------------------------------------------------------------------------------------------------------------------------------------------------------------------------------------------------------------------------------------------------------------------------------------------------------------------------------------------------------------------------------------------------------------------------------------------------------------------------------------------------------------------------------------------------------------------|
| J1  | Lorin L. Gilliam (LE)                   | 35-A-14                         | 658                      | 96785    | 13131 Hunters Valley Road,<br>Duffield 24244                                                                                                                                                                                                                                                                                                                                                                                                                                                                                                                                                                                                                                                                                                                                                                                                                                                                                                                                                                                                                                                                                                                                                                                                                                                                                                                                                                                                                                                                                                                                                                                                                                                                                                                                                                                                                                                                                                                                                                                                                                                                                  |
| J2  | Ronald and Denise<br>Absher             | 45-A-9                          | 11613                    | 60152    | 25046 US 23 North,<br>Duffield 24244                                                                                                                                                                                                                                                                                                                                                                                                                                                                                                                                                                                                                                                                                                                                                                                                                                                                                                                                                                                                                                                                                                                                                                                                                                                                                                                                                                                                                                                                                                                                                                                                                                                                                                                                                                                                                                                                                                                                                                                                                                                                                          |
| J3  | Removed                                 | 41-2-1,2                        | 5999                     | 36370    | Reant; River Bluff Road  Canting The Property Control of the Property Control |
| J4  | Redeeme                                 | $d^{27-2-10}$                   | 19850                    | 318817   | Redeels Chapel Road                                                                                                                                                                                                                                                                                                                                                                                                                                                                                                                                                                                                                                                                                                                                                                                                                                                                                                                                                                                                                                                                                                                                                                                                                                                                                                                                                                                                                                                                                                                                                                                                                                                                                                                                                                                                                                                                                                                                                                                                                                                                                                           |
| J5  | Remove                                  | -                               | 4020                     | 695219   | Removed                                                                                                                                                                                                                                                                                                                                                                                                                                                                                                                                                                                                                                                                                                                                                                                                                                                                                                                                                                                                                                                                                                                                                                                                                                                                                                                                                                                                                                                                                                                                                                                                                                                                                                                                                                                                                                                                                                                                                                                                                                                                                                                       |
| J6  | Kristie Louise Arnold                   | 146A7-A-<br>240                 | 13767                    | 695491   | 110 Ronald Street, Gate<br>City 24251                                                                                                                                                                                                                                                                                                                                                                                                                                                                                                                                                                                                                                                                                                                                                                                                                                                                                                                                                                                                                                                                                                                                                                                                                                                                                                                                                                                                                                                                                                                                                                                                                                                                                                                                                                                                                                                                                                                                                                                                                                                                                         |
| J7  | Joseph Leon Green                       | 122-A-68                        | 3966                     | 695204   | Vacant; Beaver Drive, Gate<br>City 24251                                                                                                                                                                                                                                                                                                                                                                                                                                                                                                                                                                                                                                                                                                                                                                                                                                                                                                                                                                                                                                                                                                                                                                                                                                                                                                                                                                                                                                                                                                                                                                                                                                                                                                                                                                                                                                                                                                                                                                                                                                                                                      |
| Ј8  | Gerald B. and Doris<br>Smith            | 144-A-138<br>and 144-A-<br>143B | 4264 <b>and</b><br>17910 | 60495    | 4603 Yuma Road, Gate City<br>24251                                                                                                                                                                                                                                                                                                                                                                                                                                                                                                                                                                                                                                                                                                                                                                                                                                                                                                                                                                                                                                                                                                                                                                                                                                                                                                                                                                                                                                                                                                                                                                                                                                                                                                                                                                                                                                                                                                                                                                                                                                                                                            |
|     |                                         |                                 |                          |          | **Parcel No. 144-A-143B is<br>unmapped on GIS**                                                                                                                                                                                                                                                                                                                                                                                                                                                                                                                                                                                                                                                                                                                                                                                                                                                                                                                                                                                                                                                                                                                                                                                                                                                                                                                                                                                                                                                                                                                                                                                                                                                                                                                                                                                                                                                                                                                                                                                                                                                                               |
| J9  | Melissa Lynn and Harley<br>Nicol Colvin | 46-1-1                          | 16764                    | 598099   | 116 Phoebe Crossing Drive,<br>Duffield 24244                                                                                                                                                                                                                                                                                                                                                                                                                                                                                                                                                                                                                                                                                                                                                                                                                                                                                                                                                                                                                                                                                                                                                                                                                                                                                                                                                                                                                                                                                                                                                                                                                                                                                                                                                                                                                                                                                                                                                                                                                                                                                  |
| J10 | Denny Allen Peters (L/E)                | 146A6-A-5                       | 14207                    | 694962   | 258 Sue Street, Gate City<br>24251                                                                                                                                                                                                                                                                                                                                                                                                                                                                                                                                                                                                                                                                                                                                                                                                                                                                                                                                                                                                                                                                                                                                                                                                                                                                                                                                                                                                                                                                                                                                                                                                                                                                                                                                                                                                                                                                                                                                                                                                                                                                                            |

Property J4
Wendy Penley Lange

Property J5
Nancy McElroy

Property J6

Property J8

Gerald B. and Doris Smith

Property J9

Melissa Lynn and Harley Nicol Colvin