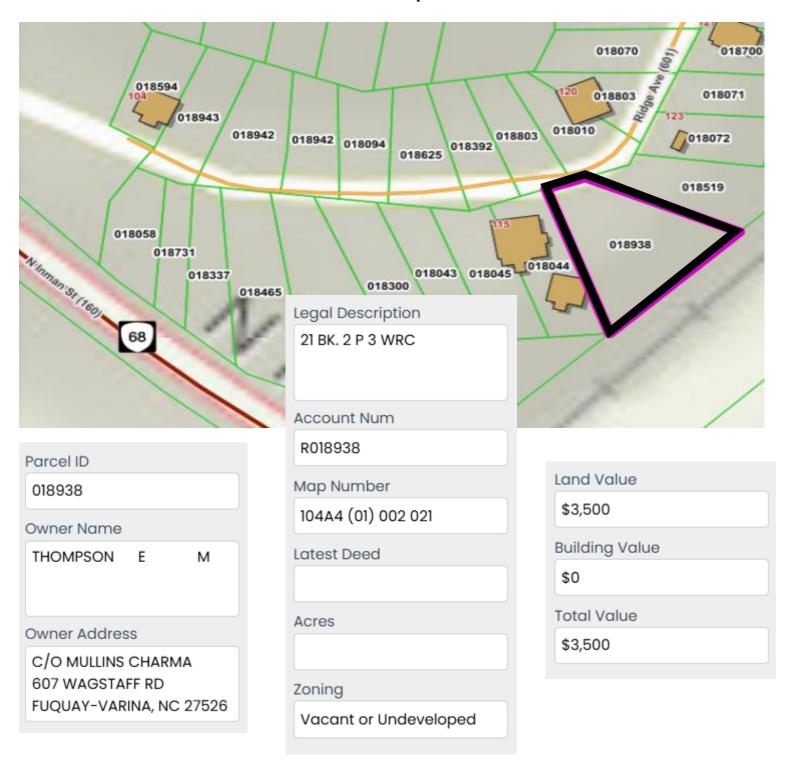

| Taxing Authority Consulting Services, PC  |

#### **C P Edwards**



Property N2

Charles Wheeler and Elnore Wheeler



**Property N3** 

#### Owner Unknown



#### Carl R. McClure



#### James W. Carter



Frankie E. Gilliam Estate



#### Richard W. Johnson



\*\*Not mapped on GIS\*\*

Owner: Richard W. Johson

Location: Orr Street

**Land Value: \$7,000** 

#### **Carter Vicars Heirs**



## **Carter Vicars Heirs**



Ryan T. Seaver, Susan Straus, and Rhonda R. Bear



#### **Sherman Hoskins**



#### Charles H. Davis



\*\*Not mapped on GIS\*\*

Owner: Charles H. Davis

Location: unknown

Land Value: \$2,500

#### **Finnie Lawson Estate**



**Property N14** 

#### James Ball and Verna Ball



#### Lola Sizemore



N16
E M Thompson



N17
Fred Williams



## **Property N18** Jimmy Fannon and Brenda Fannon



Owner Name **FANNON FANNON** Owner Address C/O WILLIAMS DONNA 3464 COLONIAL AVE APT S 145

**Total Value** \$8,900

0.104 Zoning Single-Family Residential