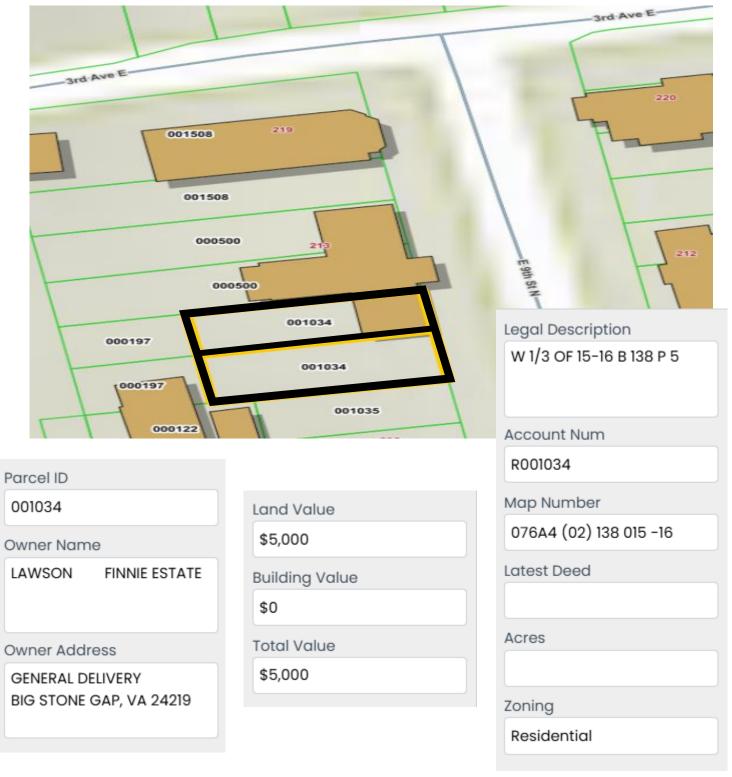

| Taxing Authority Consulting Services, PC  |

#### **C P Edwards**



Property N2

Charles Wheeler and Elnore Wheeler



**Property N3** 

#### Owner Unknown



#### Carl R. McClure



#### James W. Carter



Frankie E. Gilliam Estate



#### Richard W. Johnson



\*\*Not mapped on GIS\*\*

Owner: Richard W. Johson

Location: Orr Street

**Land Value: \$7,000** 

#### **Carter Vicars Heirs**



## **Carter Vicars Heirs**



Ryan T. Seaver, Susan Straus, and Rhonda R. Bear



#### **Sherman Hoskins**



#### Charles H. Davis



\*\*Not mapped on GIS\*\*

Owner: Charles H. Davis

Location: unknown

Land Value: \$2,500

#### **Finnie Lawson Estate**



**Property N14** 

#### James Ball and Verna Ball



#### Lola Sizemore



N16
E M Thompson



N17
Fred Williams



## **Property N18** Jimmy Fannon and Brenda Fannon



Owner Name **FANNON FANNON** Owner Address C/O WILLIAMS DONNA 3464 COLONIAL AVE APT S 145

**Total Value** \$8,900

0.104 Zoning Single-Family Residential