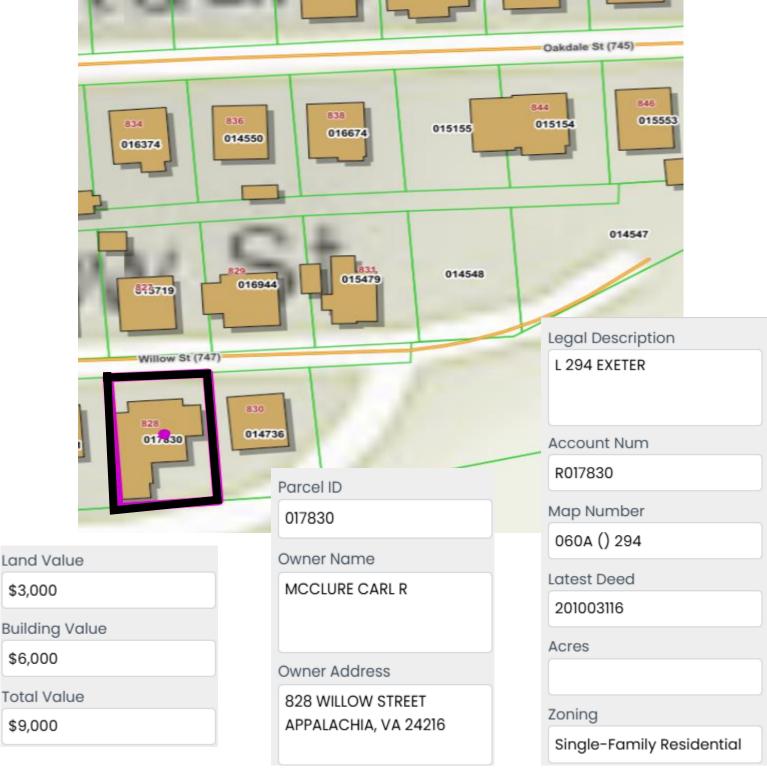

| N10 | Ryan T. Seaver,<br>Susan Straus, and<br>Rhonda R. Bear | 054 () 068B                                             | 036414                                   | 94836  | Vacant; Pine Camp Road,<br>Coeburn 24230       |
|-----|--------------------------------------------------------|---------------------------------------------------------|------------------------------------------|--------|------------------------------------------------|
| N11 | Sherman Hoskins                                        | 104A5 (03) 015<br>007                                   | 018068                                   | 94730  | Vacant; Boggs Avenue,<br>Appalachia 24216      |
| N12 | Charles H. Davis                                       | 025 () 037B                                             | 11036                                    | 94599  | **Not mapped on GIS**                          |
| N13 | Finnie Lawson Estate                                   | 076A4 (02) 138<br>015 -16                               | 001034                                   | 94433  | Vacant; E 9th Street N, Big<br>Stone Gap 24219 |
| N14 | James Ball and Verna<br>Ball                           | 104A5 (06) 032<br>032 <b>and</b> 104A5<br>(06) 032 033  | 017947 <b>and</b><br>017948              | 94719  | Vacant; Callahan Avenue,<br>Appalachia 24216   |
| N15 | Lola Sizemore                                          | 047A1 () 265                                            | 016501                                   | 509036 | 5327 Cross Creek Road,<br>Appalachia 24216     |
| N16 | E M Thompson                                           | 104A4 (01) 002<br>021                                   | 018938                                   | 94778  | Vacant; Ridge Avenue,<br>Appalachia 24216      |
| N17 | Fred Williams                                          | 073 () 001G; 073<br>() 001H; <b>and,</b> 073<br>() 001C | 008655;<br>008657;<br><b>and,</b> 008656 | 363268 | **LAND ONLY** Flags<br>Road, St. Paul 24283    |
| N18 | Jimmy Fannon and<br>Brenda Fannon                      | 047A1 () 266                                            | 015208                                   | 508917 | 5329 Cross Creek Road,<br>Appalachia 24216     |

#### Carl R. McClure