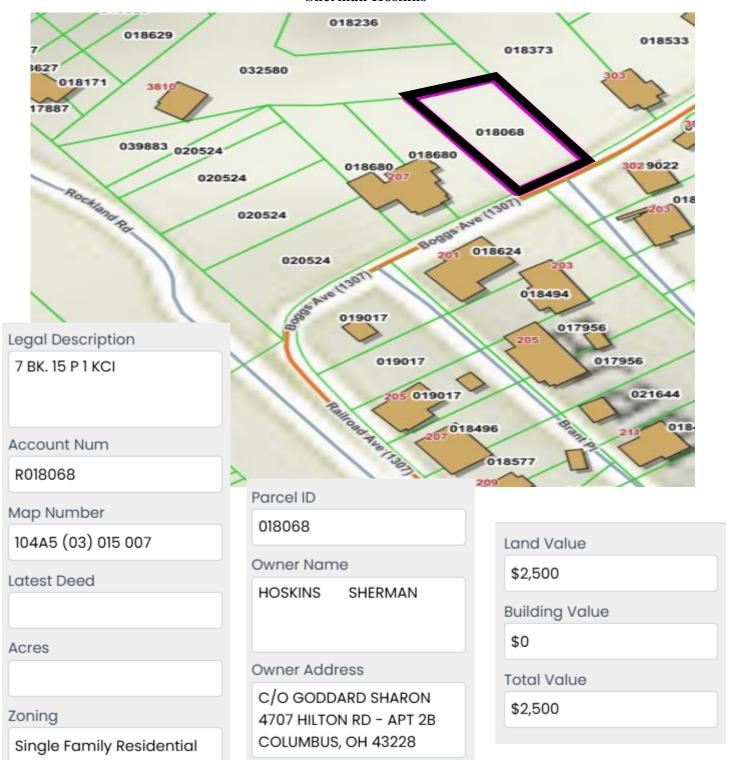

| Taxing Authority Consulting Services, PC  |

#### **C P Edwards**



Property N2

Charles Wheeler and Elnore Wheeler



**Property N3** 

#### Owner Unknown



#### Carl R. McClure



#### James W. Carter



Frankie E. Gilliam Estate



#### Richard W. Johnson



\*\*Not mapped on GIS\*\*

Owner: Richard W. Johson

Location: Orr Street

**Land Value: \$7,000** 

#### **Carter Vicars Heirs**



## **Carter Vicars Heirs**



Ryan T. Seaver, Susan Straus, and Rhonda R. Bear



#### **Sherman Hoskins**



#### Charles H. Davis



\*\*Not mapped on GIS\*\*

Owner: Charles H. Davis

Location: unknown

Land Value: \$2,500

#### **Finnie Lawson Estate**



**Property N14** 

#### James Ball and Verna Ball



#### Lola Sizemore



N16
E M Thompson



N17
Fred Williams



## **Property N18** Jimmy Fannon and Brenda Fannon



Owner Name **FANNON FANNON** Owner Address C/O WILLIAMS DONNA 3464 COLONIAL AVE APT S 145

**Total Value** \$8,900

0.104 Zoning Single-Family Residential