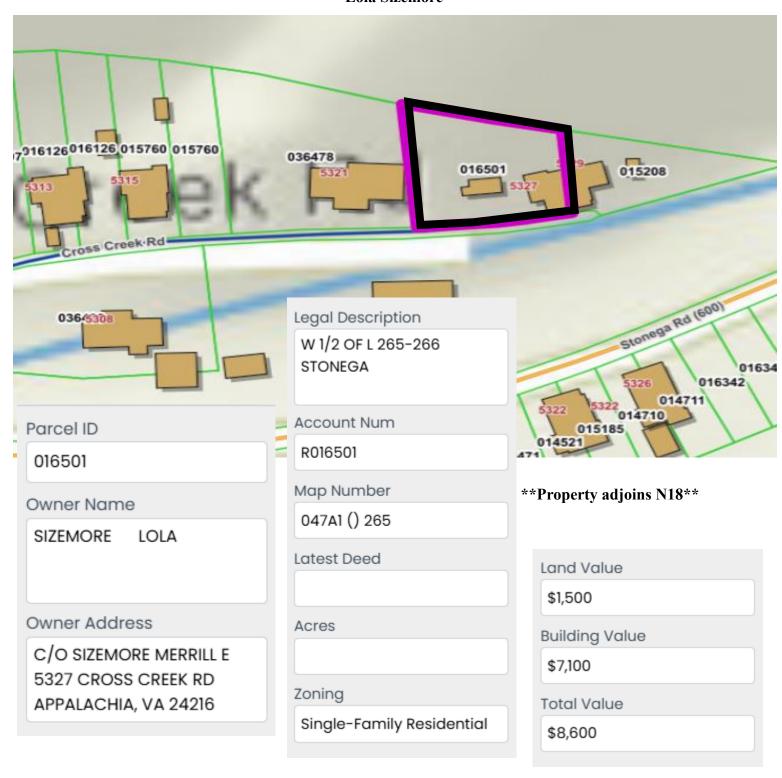

| Taxing Authority Consulting Services, PC  |

#### **C P Edwards**



Property N2

Charles Wheeler and Elnore Wheeler



**Property N3** 

#### Owner Unknown



#### Carl R. McClure



#### James W. Carter



Frankie E. Gilliam Estate



#### Richard W. Johnson



\*\*Not mapped on GIS\*\*

Owner: Richard W. Johson

Location: Orr Street

**Land Value: \$7,000** 

#### **Carter Vicars Heirs**



## **Carter Vicars Heirs**



Ryan T. Seaver, Susan Straus, and Rhonda R. Bear



#### **Sherman Hoskins**



#### Charles H. Davis



\*\*Not mapped on GIS\*\*

Owner: Charles H. Davis

Location: unknown

Land Value: \$2,500

#### **Finnie Lawson Estate**



**Property N14** 

#### James Ball and Verna Ball



#### Lola Sizemore



N16
E M Thompson



N17
Fred Williams



## **Property N18** Jimmy Fannon and Brenda Fannon



Owner Name **FANNON FANNON** Owner Address C/O WILLIAMS DONNA 3464 COLONIAL AVE APT S 145

**Total Value** \$8,900

0.104 Zoning Single-Family Residential