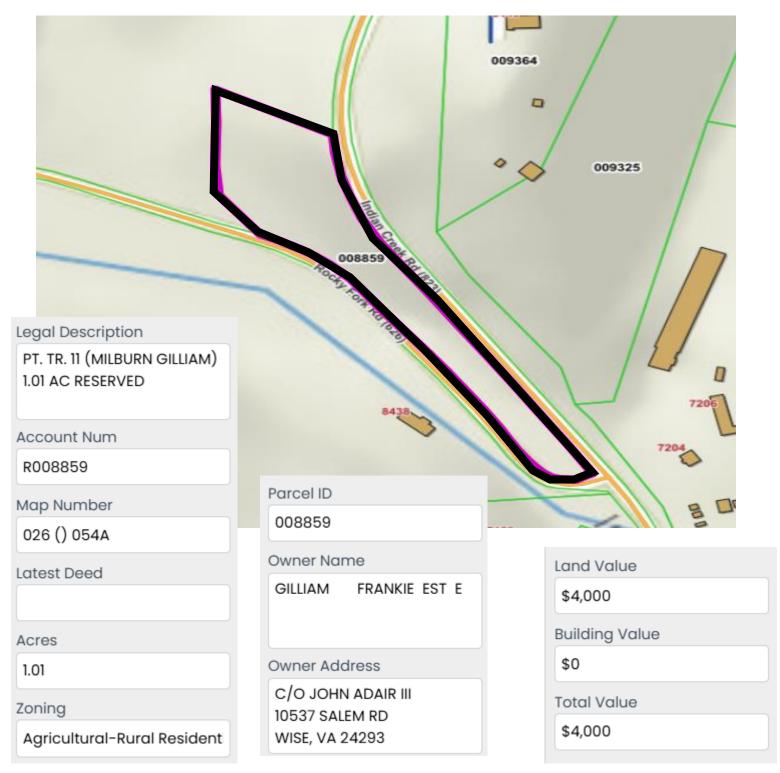

| Taxing Authority Consulting Services, PC  |

#### **C P Edwards**



Property N2

Charles Wheeler and Elnore Wheeler



**Property N3** 

#### Owner Unknown



#### Carl R. McClure



#### James W. Carter



Frankie E. Gilliam Estate



#### Richard W. Johnson



\*\*Not mapped on GIS\*\*

Owner: Richard W. Johson

Location: Orr Street

**Land Value: \$7,000** 

#### **Carter Vicars Heirs**



## **Carter Vicars Heirs**



Ryan T. Seaver, Susan Straus, and Rhonda R. Bear



#### **Sherman Hoskins**



#### Charles H. Davis



\*\*Not mapped on GIS\*\*

Owner: Charles H. Davis

Location: unknown

Land Value: \$2,500

#### **Finnie Lawson Estate**



**Property N14** 

#### James Ball and Verna Ball



#### Lola Sizemore



N16
E M Thompson



N17
Fred Williams



## **Property N18** Jimmy Fannon and Brenda Fannon



Owner Name **FANNON FANNON** Owner Address C/O WILLIAMS DONNA 3464 COLONIAL AVE APT S 145

**Total Value** \$8,900

0.104 Zoning Single-Family Residential