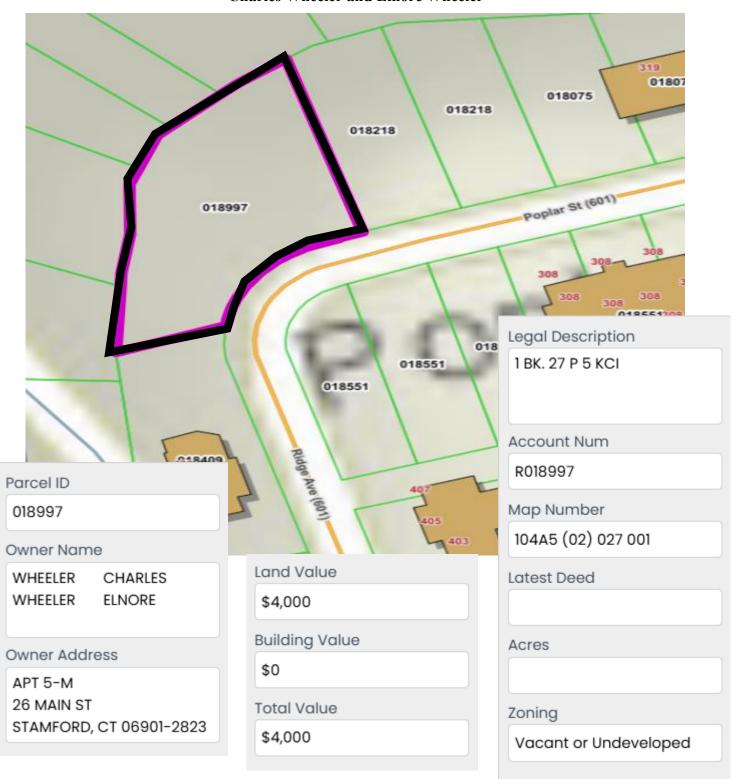

|    | Property Owner(s)                     | Tax Map No.                         | Account No.                 | TACS No. | Property Description                                            |
|----|---------------------------------------|-------------------------------------|-----------------------------|----------|-----------------------------------------------------------------|
| N1 | C P Edwards                           | 097A7 (0A) 029                      | 005210                      | 94499    | Vacant; Front Street E,<br>Coeburn 24230                        |
| N2 | Charles Wheeler and<br>Elnore Wheeler | 104A5 (02) 027<br>001               | 018997                      | 94783    | Vacant; Poplar Street and<br>Ridge Avenue, Appalachia<br>24216  |
| N3 | <b>Remov</b>                          | ed <sup>A4 (03) 003</sup>           | 021206                      | 631068   | Vacant; Wood Avenue E,<br>Big Stone Gap 24219                   |
| N4 | Carl R. McClure                       | 060A () 294                         | 017830                      | 838658   | 828 Willow Street,<br>Appalachia 24216                          |
| N5 | James W. Carter                       | 076 () 190                          | 014800                      | 94647    | 3435 East Stone Gap Road,<br>Big Stone Gap 24219                |
| N6 | Frankie E. Gilliam<br>Estate          | 026 () 054A                         | 008859                      | 94574    | Vacant; Rocky Fork Road<br>and Indian Creek Road,<br>Wise 24293 |
| N7 | Richard W. Johnson                    | 076 () 011A                         | 031817                      | 94801    | **Not mapped on GIS**                                           |
| N8 | Carter Vicars Heirs                   | 076 () 119 <b>and</b><br>076 () 120 | 016895 <b>and</b><br>016896 | 146957   | Vacant; Wildcat Road, Big<br>Stone Gap 24219                    |
| N9 | Carter Vicars Heirs                   | 076 () 118B                         | 016894                      | 146957   | Vacant; near Wildcat Road,<br>Big Stone Gap 24219               |

#### **C P Edwards**

Property N2

Charles Wheeler and Elnore Wheeler

**Property N3** 