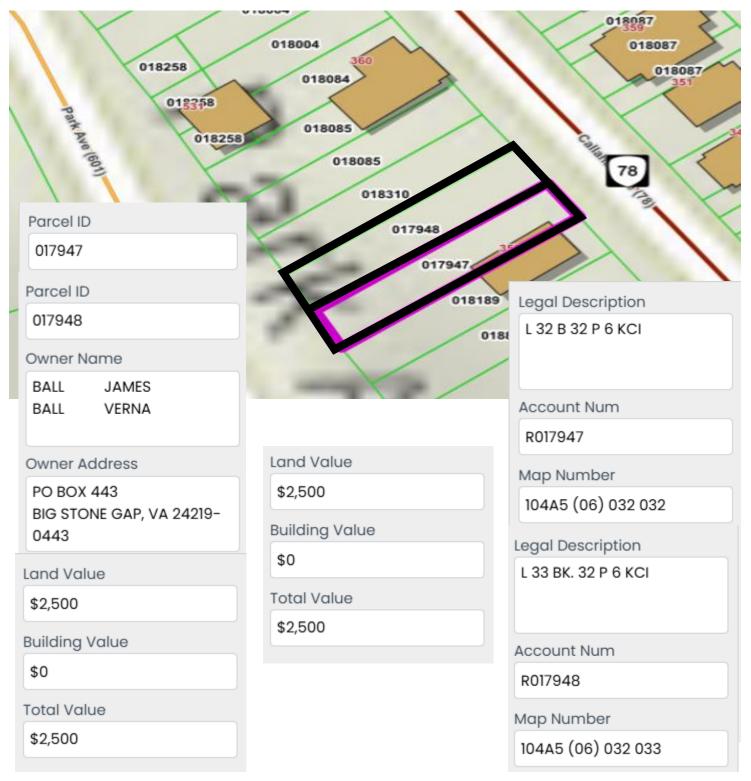

| Taxing Authority Consulting Services, PC  |

#### **C P Edwards**



Property N2

Charles Wheeler and Elnore Wheeler



**Property N3** 

#### Owner Unknown



#### Carl R. McClure



#### James W. Carter



Frankie E. Gilliam Estate



#### Richard W. Johnson



\*\*Not mapped on GIS\*\*

Owner: Richard W. Johson

Location: Orr Street

**Land Value: \$7,000** 

#### **Carter Vicars Heirs**



## **Carter Vicars Heirs**



Ryan T. Seaver, Susan Straus, and Rhonda R. Bear



#### **Sherman Hoskins**



#### Charles H. Davis



\*\*Not mapped on GIS\*\*

Owner: Charles H. Davis

Location: unknown

Land Value: \$2,500

#### **Finnie Lawson Estate**



**Property N14** 

#### James Ball and Verna Ball



#### Lola Sizemore



N16
E M Thompson



N17
Fred Williams



## **Property N18** Jimmy Fannon and Brenda Fannon



Owner Name **FANNON FANNON** Owner Address C/O WILLIAMS DONNA 3464 COLONIAL AVE APT S 145

**Total Value** \$8,900

0.104 Zoning Single-Family Residential