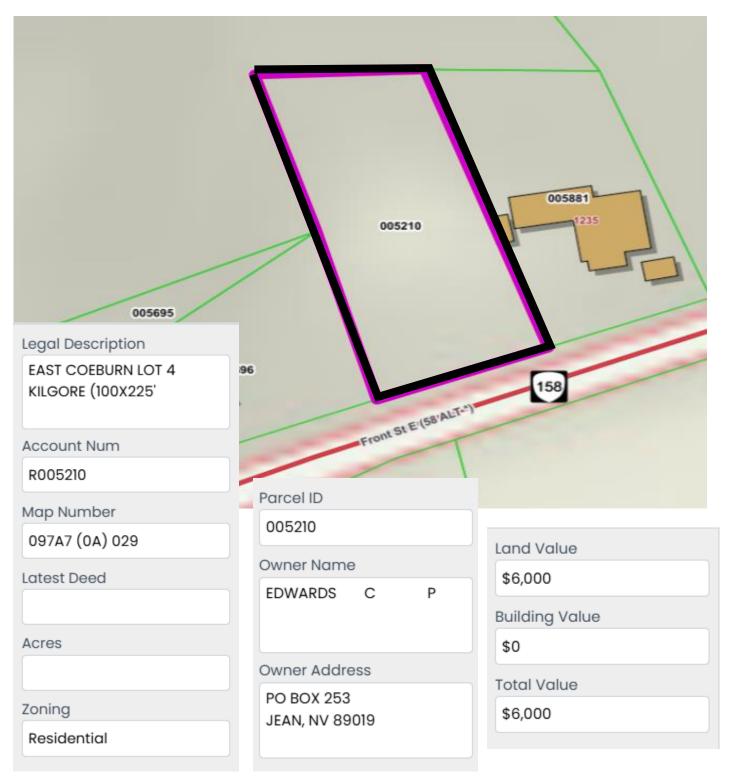

|    | Property Owner(s)                     | Tax Map No.                         | Account No.                 | TACS No. | Property Description                                            |
|----|---------------------------------------|-------------------------------------|-----------------------------|----------|-----------------------------------------------------------------|
| N1 | C P Edwards                           | 097A7 (0A) 029                      | 005210                      | 94499    | Vacant; Front Street E,<br>Coeburn 24230                        |
| N2 | Charles Wheeler and<br>Elnore Wheeler | 104A5 (02) 027<br>001               | 018997                      | 94783    | Vacant; Poplar Street and<br>Ridge Avenue, Appalachia<br>24216  |
| N3 | <b>Remov</b>                          | ed <sup>A4 (03) 003</sup>           | 021206                      | 631068   | Vacant; Wood Avenue E,<br>Big Stone Gap 24219                   |
| N4 | Carl R. McClure                       | 060A () 294                         | 017830                      | 838658   | 828 Willow Street,<br>Appalachia 24216                          |
| N5 | James W. Carter                       | 076 () 190                          | 014800                      | 94647    | 3435 East Stone Gap Road,<br>Big Stone Gap 24219                |
| N6 | Frankie E. Gilliam<br>Estate          | 026 () 054A                         | 008859                      | 94574    | Vacant; Rocky Fork Road<br>and Indian Creek Road,<br>Wise 24293 |
| N7 | Richard W. Johnson                    | 076 () 011A                         | 031817                      | 94801    | **Not mapped on GIS**                                           |
| N8 | Carter Vicars Heirs                   | 076 () 119 <b>and</b><br>076 () 120 | 016895 <b>and</b><br>016896 | 146957   | Vacant; Wildcat Road, Big<br>Stone Gap 24219                    |
| N9 | Carter Vicars Heirs                   | 076 () 118B                         | 016894                      | 146957   | Vacant; near Wildcat Road,<br>Big Stone Gap 24219               |

#### **C P Edwards**

Property N2

Charles Wheeler and Elnore Wheeler

**Property N3** 