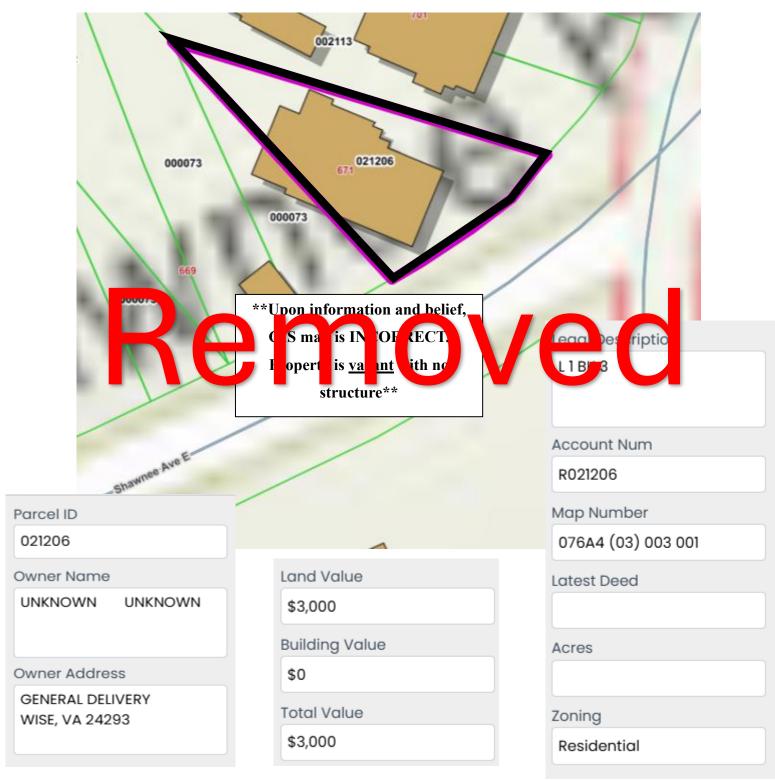

|    | Property Owner(s)                     | Tax Map No.                         | Account No.                 | TACS No. | Property Description                                            |
|----|---------------------------------------|-------------------------------------|-----------------------------|----------|-----------------------------------------------------------------|
| N1 | C P Edwards                           | 097A7 (0A) 029                      | 005210                      | 94499    | Vacant; Front Street E,<br>Coeburn 24230                        |
| N2 | Charles Wheeler and<br>Elnore Wheeler | 104A5 (02) 027<br>001               | 018997                      | 94783    | Vacant; Poplar Street and<br>Ridge Avenue, Appalachia<br>24216  |
| N3 | <b>Remov</b>                          | ed <sup>A4 (03) 003</sup>           | 021206                      | 631068   | Vacant; Wood Avenue E,<br>Big Stone Gap 24219                   |
| N4 | Carl R. McClure                       | 060A () 294                         | 017830                      | 838658   | 828 Willow Street,<br>Appalachia 24216                          |
| N5 | James W. Carter                       | 076 () 190                          | 014800                      | 94647    | 3435 East Stone Gap Road,<br>Big Stone Gap 24219                |
| N6 | Frankie E. Gilliam<br>Estate          | 026 () 054A                         | 008859                      | 94574    | Vacant; Rocky Fork Road<br>and Indian Creek Road,<br>Wise 24293 |
| N7 | Richard W. Johnson                    | 076 () 011A                         | 031817                      | 94801    | **Not mapped on GIS**                                           |
| N8 | Carter Vicars Heirs                   | 076 () 119 <b>and</b><br>076 () 120 | 016895 <b>and</b><br>016896 | 146957   | Vacant; Wildcat Road, Big<br>Stone Gap 24219                    |
| N9 | Carter Vicars Heirs                   | 076 () 118B                         | 016894                      | 146957   | Vacant; near Wildcat Road,<br>Big Stone Gap 24219               |

#### **C P Edwards**

Property N2

Charles Wheeler and Elnore Wheeler

**Property N3** 

#### Owner Unknown