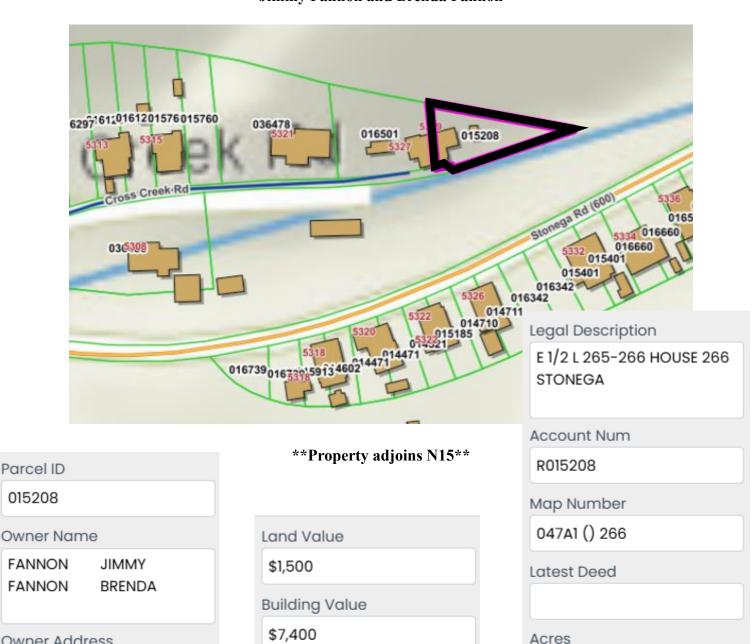

## **Property N18** Jimmy Fannon and Brenda Fannon

Owner Name **FANNON FANNON** Owner Address C/O WILLIAMS DONNA 3464 COLONIAL AVE APT S 145

**Total Value** \$8,900

0.104 Zoning Single-Family Residential