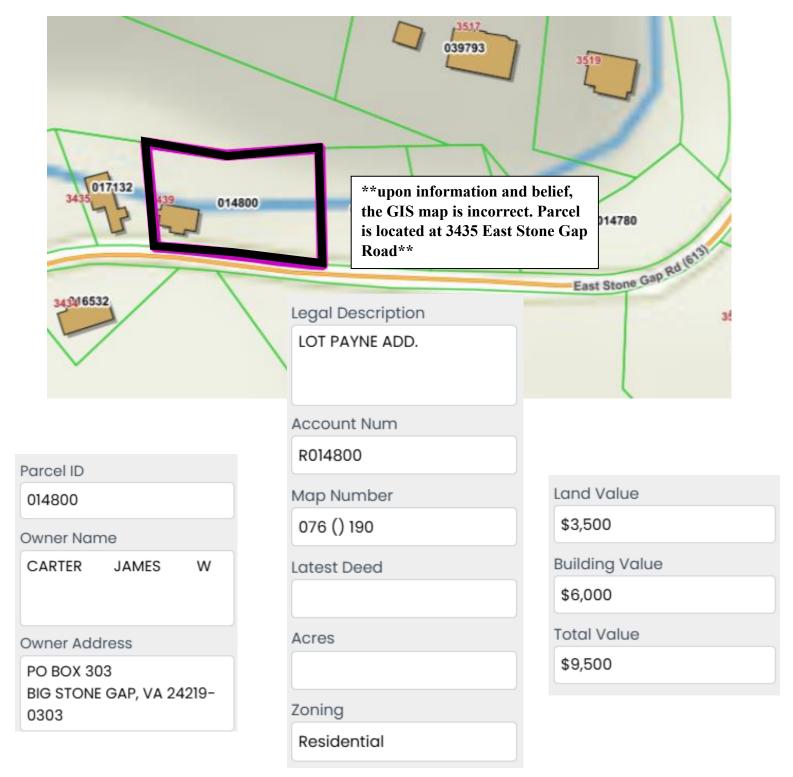

| Taxing Authority Consulting Services, PC  |

#### **C P Edwards**



Property N2

Charles Wheeler and Elnore Wheeler



**Property N3** 

#### Owner Unknown



#### Carl R. McClure



#### James W. Carter



Frankie E. Gilliam Estate



#### Richard W. Johnson



\*\*Not mapped on GIS\*\*

Owner: Richard W. Johson

Location: Orr Street

**Land Value: \$7,000** 

#### **Carter Vicars Heirs**



## **Carter Vicars Heirs**



Ryan T. Seaver, Susan Straus, and Rhonda R. Bear



#### **Sherman Hoskins**



#### Charles H. Davis



\*\*Not mapped on GIS\*\*

Owner: Charles H. Davis

Location: unknown

Land Value: \$2,500

#### **Finnie Lawson Estate**



**Property N14** 

#### James Ball and Verna Ball



#### Lola Sizemore



N16
E M Thompson



N17
Fred Williams



## **Property N18** Jimmy Fannon and Brenda Fannon



Owner Name **FANNON FANNON** Owner Address C/O WILLIAMS DONNA 3464 COLONIAL AVE APT S 145

**Total Value** \$8,900

0.104 Zoning Single-Family Residential