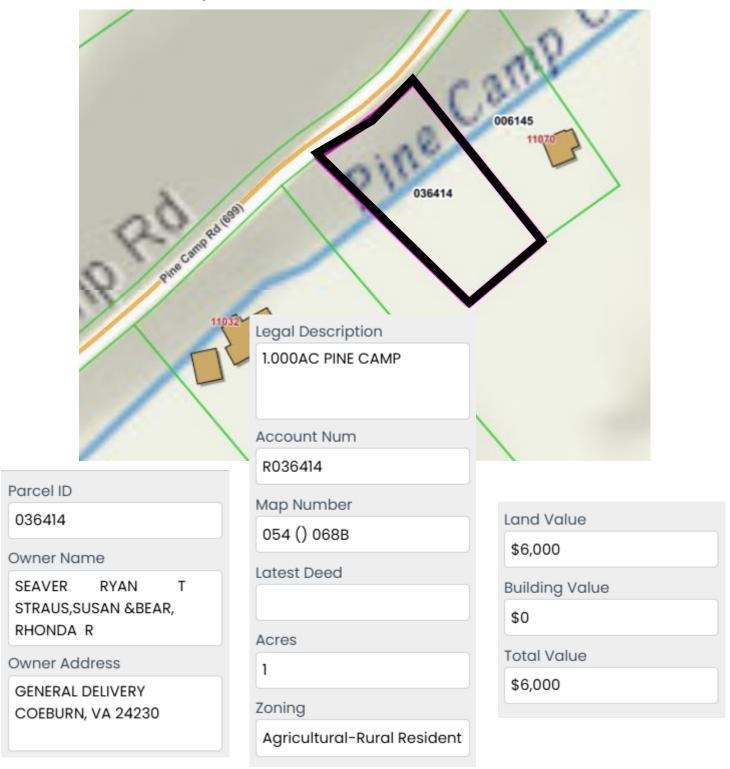

| Taxing Authority Consulting Services, PC  |

#### **C P Edwards**



Property N2

Charles Wheeler and Elnore Wheeler



**Property N3** 

#### Owner Unknown



#### Carl R. McClure



#### James W. Carter



Frankie E. Gilliam Estate



#### Richard W. Johnson



\*\*Not mapped on GIS\*\*

Owner: Richard W. Johson

Location: Orr Street

**Land Value: \$7,000** 

#### **Carter Vicars Heirs**



## **Carter Vicars Heirs**



Ryan T. Seaver, Susan Straus, and Rhonda R. Bear



#### **Sherman Hoskins**



#### Charles H. Davis



\*\*Not mapped on GIS\*\*

Owner: Charles H. Davis

Location: unknown

Land Value: \$2,500

#### **Finnie Lawson Estate**



**Property N14** 

#### James Ball and Verna Ball



#### Lola Sizemore



N16
E M Thompson



N17
Fred Williams



## **Property N18** Jimmy Fannon and Brenda Fannon



Owner Name **FANNON FANNON** Owner Address C/O WILLIAMS DONNA 3464 COLONIAL AVE APT S 145

**Total Value** \$8,900

0.104 Zoning Single-Family Residential