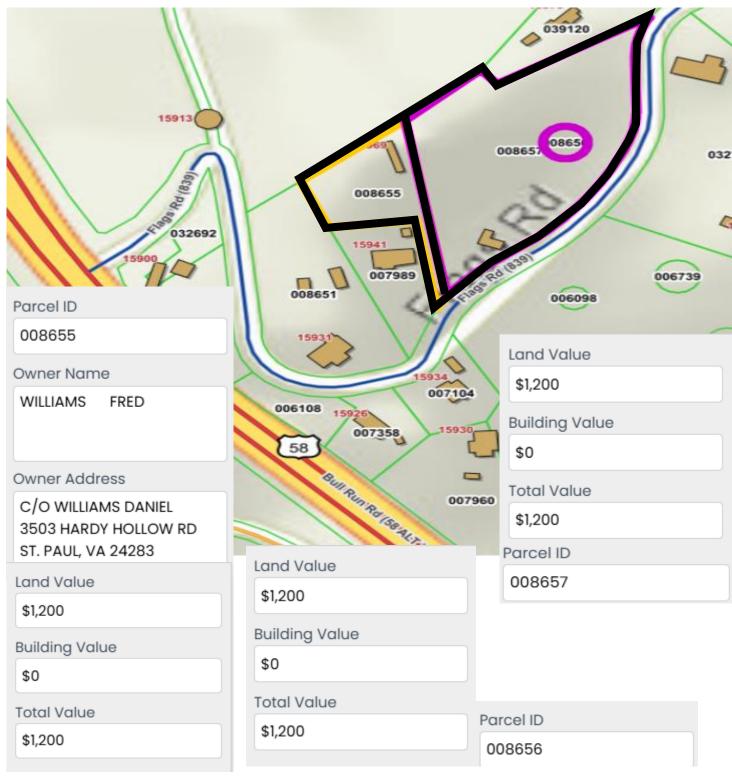

| Taxing Authority Consulting Services, PC  |

#### **C P Edwards**



Property N2

Charles Wheeler and Elnore Wheeler



**Property N3** 

#### Owner Unknown



#### Carl R. McClure



#### James W. Carter



Frankie E. Gilliam Estate



#### Richard W. Johnson



\*\*Not mapped on GIS\*\*

Owner: Richard W. Johson

Location: Orr Street

**Land Value: \$7,000** 

#### **Carter Vicars Heirs**



## **Carter Vicars Heirs**



Ryan T. Seaver, Susan Straus, and Rhonda R. Bear



#### **Sherman Hoskins**



#### Charles H. Davis



\*\*Not mapped on GIS\*\*

Owner: Charles H. Davis

Location: unknown

Land Value: \$2,500

#### **Finnie Lawson Estate**



**Property N14** 

#### James Ball and Verna Ball



#### Lola Sizemore



N16
E M Thompson



N17
Fred Williams



## **Property N18** Jimmy Fannon and Brenda Fannon



Owner Name **FANNON FANNON** Owner Address C/O WILLIAMS DONNA 3464 COLONIAL AVE APT S 145

**Total Value** \$8,900

0.104 Zoning Single-Family Residential