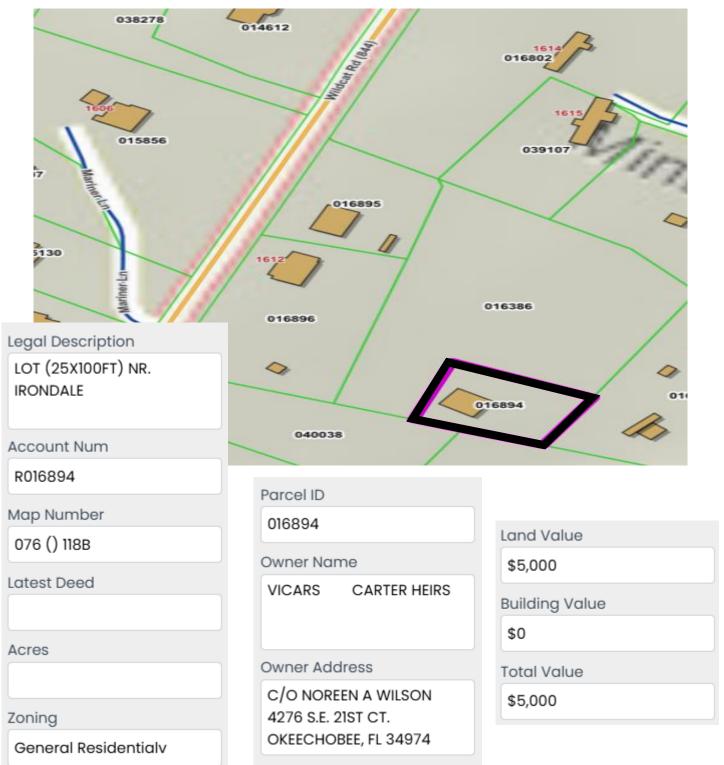

| Taxing Authority Consulting Services, PC  |

#### **C P Edwards**



Property N2

Charles Wheeler and Elnore Wheeler



**Property N3** 

#### Owner Unknown



#### Carl R. McClure



#### James W. Carter



Frankie E. Gilliam Estate



#### Richard W. Johnson



\*\*Not mapped on GIS\*\*

Owner: Richard W. Johson

Location: Orr Street

**Land Value: \$7,000** 

#### **Carter Vicars Heirs**



## **Carter Vicars Heirs**



Ryan T. Seaver, Susan Straus, and Rhonda R. Bear



#### **Sherman Hoskins**



#### Charles H. Davis



\*\*Not mapped on GIS\*\*

Owner: Charles H. Davis

Location: unknown

Land Value: \$2,500

#### **Finnie Lawson Estate**



**Property N14** 

#### James Ball and Verna Ball



#### Lola Sizemore



N16
E M Thompson



N17
Fred Williams



## **Property N18** Jimmy Fannon and Brenda Fannon



Owner Name **FANNON FANNON** Owner Address C/O WILLIAMS DONNA 3464 COLONIAL AVE APT S 145

**Total Value** \$8,900

0.104 Zoning Single-Family Residential