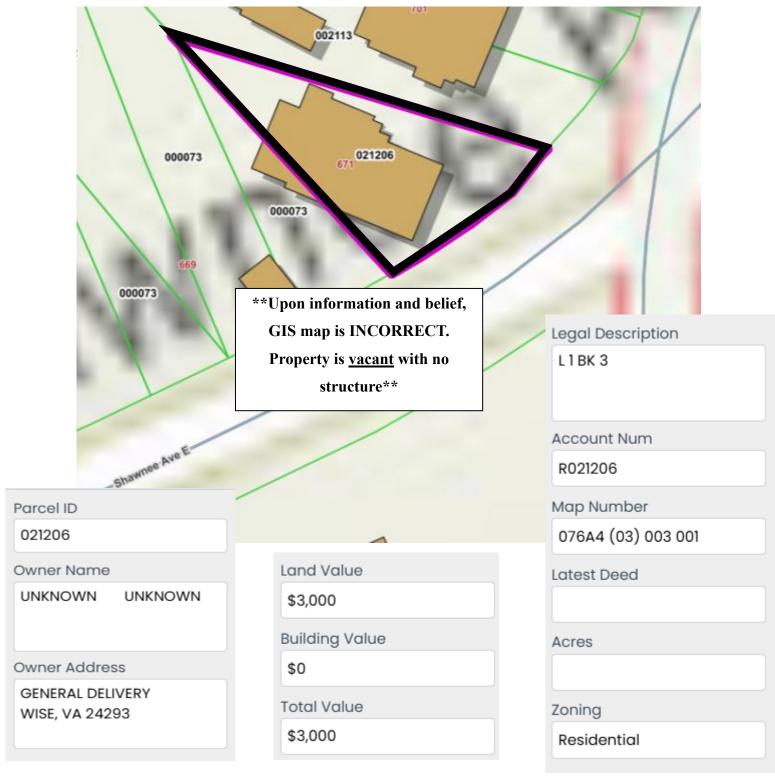

| Taxing Authority Consulting Services, PC  |

#### **C P Edwards**



Property N2

Charles Wheeler and Elnore Wheeler



**Property N3** 

#### Owner Unknown



#### Carl R. McClure



#### James W. Carter



Frankie E. Gilliam Estate



#### Richard W. Johnson



\*\*Not mapped on GIS\*\*

Owner: Richard W. Johson

Location: Orr Street

**Land Value: \$7,000** 

#### **Carter Vicars Heirs**



## **Carter Vicars Heirs**



Ryan T. Seaver, Susan Straus, and Rhonda R. Bear



#### **Sherman Hoskins**



#### Charles H. Davis



\*\*Not mapped on GIS\*\*

Owner: Charles H. Davis

Location: unknown

Land Value: \$2,500

#### **Finnie Lawson Estate**



**Property N14** 

#### James Ball and Verna Ball



#### Lola Sizemore



N16
E M Thompson



N17
Fred Williams



## **Property N18** Jimmy Fannon and Brenda Fannon



Owner Name **FANNON FANNON** Owner Address C/O WILLIAMS DONNA 3464 COLONIAL AVE APT S 145

**Total Value** \$8,900

0.104 Zoning Si