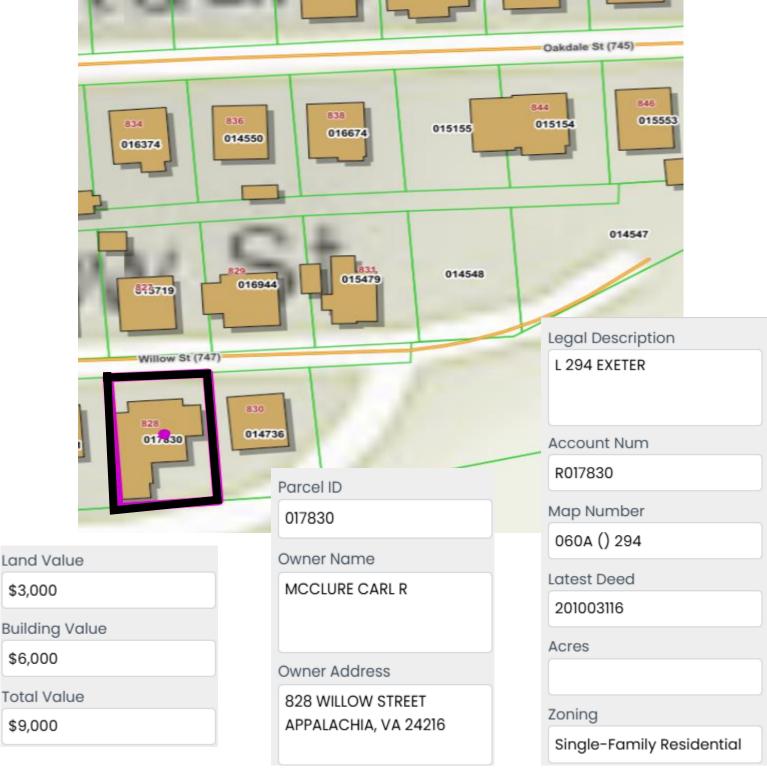

| Taxing Authority Consulting Services, PC  |

#### **C P Edwards**



Property N2

Charles Wheeler and Elnore Wheeler



**Property N3** 

#### Owner Unknown



#### Carl R. McClure



#### James W. Carter



Frankie E. Gilliam Estate



#### Richard W. Johnson



\*\*Not mapped on GIS\*\*

Owner: Richard W. Johson

Location: Orr Street

**Land Value: \$7,000** 

#### **Carter Vicars Heirs**



## **Carter Vicars Heirs**



Ryan T. Seaver, Susan Straus, and Rhonda R. Bear



#### **Sherman Hoskins**



#### Charles H. Davis



\*\*Not mapped on GIS\*\*

Owner: Charles H. Davis

Location: unknown

Land Value: \$2,500

#### **Finnie Lawson Estate**



**Property N14** 

#### James Ball and Verna Ball



#### Lola Sizemore



N16
E M Thompson



N17
Fred Williams



## **Property N18** Jimmy Fannon and Brenda Fannon



Owner Name **FANNON FANNON** Owner Address C/O WILLIAMS DONNA 3464 COLONIAL AVE APT S 145

**Total Value** \$8,900

0.104 Zoning Single-Family Residential