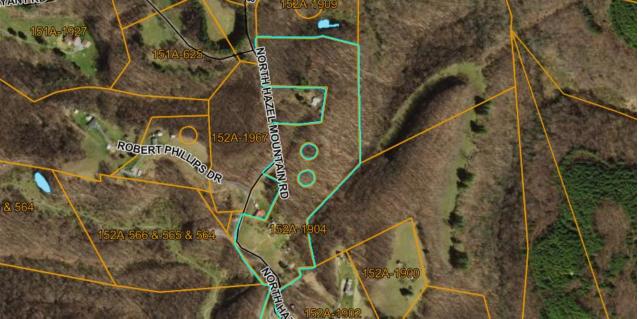

## J5- Raymond Hamilton Tax Map # 4693 TACS # 580121

| Property Address                            | Owner Name/Address<br>HAMILTON RAYMOND & LORETT<br>719 PAUL STANLEY RD | ΓA                             |
|---------------------------------------------|------------------------------------------------------------------------|--------------------------------|
|                                             | COEBURN VA 24230                                                       |                                |
| Map ID: 000000000469                        | 3                                                                      |                                |
| Acct No: 4781-1                             |                                                                        |                                |
| Legal Description: CANEY CREED<br>192C-1068 | K 11.25AC                                                              |                                |
| Deed Book/Page: 146 / 295                   |                                                                        |                                |
| Instrument: 00 00                           |                                                                        |                                |
| Occupancy: DWELLING                         |                                                                        |                                |
| Dwelling Type: CONV                         |                                                                        |                                |
| Use/Class: SINGLE/FAM RES                   | SUBURB Acreage: 11.250                                                 |                                |
| Year Assessed: 2024                         | Year Built: 1970                                                       | Land Use:                      |
| Zoning:                                     | Year Remodeled:                                                        | Total Mineral: \$0             |
| District: 03 KENADY                         | Year Effective: 1972                                                   | Total Land: \$18,600           |
| MH/Type:                                    | <b>On Site Date:</b> 10/06/202                                         | 3 Total Improvements: \$19,900 |
| Condition: POOR                             | <b>Review Date:</b>                                                    | Total Value: \$38,500          |
|                                             | 192C-2095<br>148<br>192C-10                                            |                                |
|                                             | 980 IL                                                                 |                                |