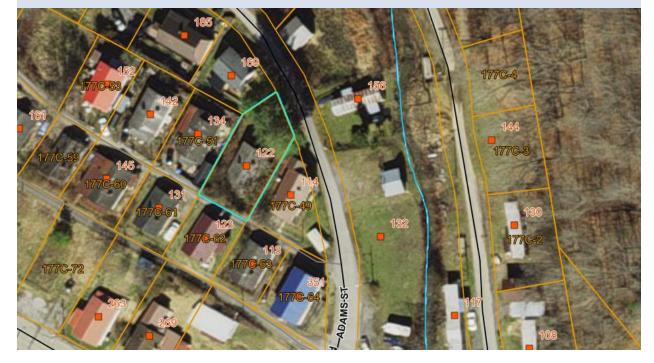

### J1- Paula Baker Tax Map # 4193 TACS # 769052

| Property Address              | Owner Name/Address              |                              |
|-------------------------------|---------------------------------|------------------------------|
| 11700 LYONS FORK RD           | BAKER PAULA                     |                              |
|                               | 11690 LYONS FORK RD             |                              |
|                               | COEBURN VA 24230                |                              |
| Map ID: 000000000419          | 3                               |                              |
| Acct No: 538-1                |                                 |                              |
| Legal Description: LYONS FORK | 25AC                            |                              |
| 205A-1111                     |                                 |                              |
| Deed Book/Page: 101 / 375     |                                 |                              |
| Instrument: 00 00             |                                 |                              |
| Occupancy: DWELLING           |                                 |                              |
| Dwelling Type: CONV           |                                 |                              |
| Use/Class: SINGLE/FAM RES     | SUBURB Acreage: 0.250           |                              |
| Year Assessed: 2024           | Year Built: 1952                | Land Use:                    |
| Zoning:                       | Year Remodeled:                 | Total Mineral: \$0           |
| District: 03 KENADY           | Year Effective: 1950            | Total Land: \$3,000          |
| MH/Type:                      | <b>On Site Date:</b> 08/15/2023 | Total Improvements: \$48,300 |
| Condition: AVERAGE            | Review Date:                    | Total Value: \$51,300        |