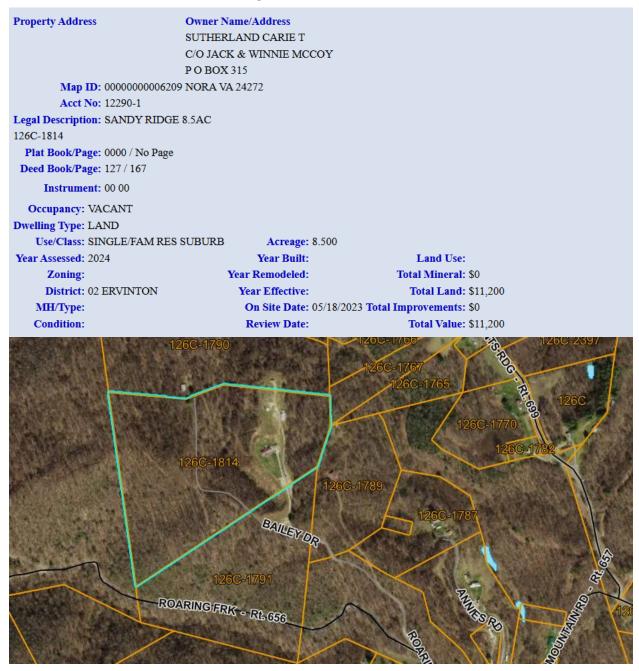

|     | Property Owner(s)                          | <u>Tax Map No.</u> | TACS No. | Property Description                                                                                     |
|-----|--------------------------------------------|--------------------|----------|----------------------------------------------------------------------------------------------------------|
| J1  | Paula Baker                                | 4193               | 769052   | 11700 Lyons Fork Rd; Lyons Fork<br>0.25+/- AC 205A-111; Kenady<br>Magisterial District                   |
| J2  | Gladys Faye Cooper                         | 17256              | 441935   | Longs Fork 1.3+/- AC; 208D-349A;<br>Clintwood Magisterial District                                       |
| J3  | Dallas W. Crihfield & Danielle S.          | 2653               | 490334   | Clinchco Lot 89, 177C-139; Town of Clinchco                                                              |
| J4  | Earl W. Gilmore                            | 2536               | 493870   | Clinchco Lot 27; 177C-174; Town of Clinchco                                                              |
| J5  | Raymond Hamilton                           | 4693               | 580121   | Caney Creek 11.25+/- AC; 192C-<br>1068; Kenady Magisterial District                                      |
| J6  | Karen Lynn Hill                            | 7279               | 225573   | 1910 Bartlick Rd; Barlick 1.0+/-<br>AC; 143C-1724; Sandlick<br>Magisterial District                      |
| J7  | Eugene M. Miller                           | 2936               | 769081   | Priest Fork 51.0+/- AC & 61 Poles;<br>123C-1667; Ervinton Magisterial<br>District                        |
| J8  | Mitchell Rasnick                           | 3584               | 463163   | Flat Spur 2.04+/- AC; 152A-1904;<br>Ervinton Magisterial District                                        |
| J9  | Paul Rogers & Barbara                      | 20847              | 407555   | Russell Fork 1.8383+/- AC; 144C-<br>1609A; Willis Magisterial District;<br>(Land Only) *unmapped on GIS* |
| J10 | Allie Silcox                               | 3749               | 580114   | 122 Matthews Stuart Cir; Clincho<br>Lot 161, 177C-50; Town of<br>Clinchco                                |
| J11 | Carie T Sutherland<br>George W. Sutherland | 6209               | 396358   | Sandy Ridge 8.5+/- AC, 126C-<br>1814; Ervinton Magisterial District                                      |