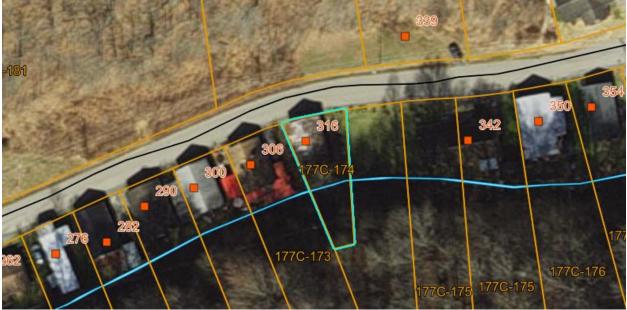

### J4- Earl W. Gilmore Tax Map # 2536 TACS # 493870

| Property Address Own               | er Name/Address                |                                |
|------------------------------------|--------------------------------|--------------------------------|
| GILM                               | MORE EARL W                    |                                |
| C/O                                | HELENA MARTIN-GOODE            |                                |
|                                    | WARWICK RD                     |                                |
| Map ID: 0000000002536 RICE         | MOND VA 23224                  |                                |
| Acct No: 4520-1                    |                                |                                |
| Legal Description: CLINCHCO LOT 27 |                                |                                |
| 177C-174                           |                                |                                |
|                                    |                                |                                |
| Deed Book/Page: 188 / 339          |                                |                                |
| Instrument: 00 00                  |                                |                                |
| Occupancy: DWELLING                |                                |                                |
| Dwelling Type: CONV                |                                |                                |
| Use/Class: SINGLE/FAM RES URBA     | AN Acreage: 0.000              |                                |
| Year Assessed: 2024                | Year Built: 1920               | Land Use:                      |
| Zoning:                            | Year Remodeled:                | Total Mineral: \$0             |
| District: 11 TOWN OF CLINCHCO      | <b>Year Effective:</b> 1920    | Total Land: \$6,000            |
| MH/Type:                           | <b>On Site Date: 04/10/202</b> | 3 Total Improvements: \$10,600 |
| Condition: POOR                    | Review Date:                   | Total Value: \$16,600          |
|                                    |                                |                                |
|                                    | 177C-182                       |                                |
| The second second second second    | A HOLS A COM                   |                                |
|                                    | STATISTICS IN CONTRACTOR       |                                |