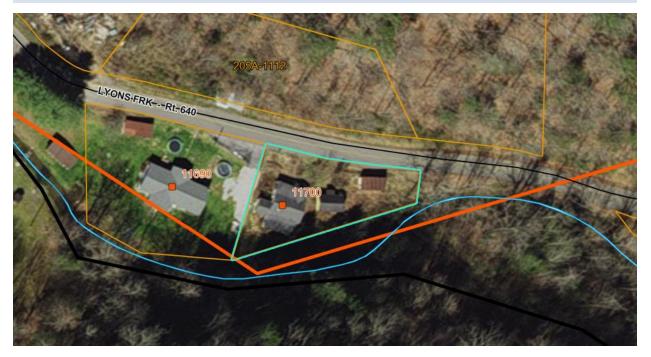

### J1- Paula Baker Tax Map # 4193 TACS # 769052

| Property Address              | Owner Name/Address              |                              |
|-------------------------------|---------------------------------|------------------------------|
| 11700 LYONS FORK RD           | BAKER PAULA                     |                              |
|                               | 11690 LYONS FORK RD             |                              |
|                               | COEBURN VA 24230                |                              |
| Map ID: 000000000419          | 3                               |                              |
| Acct No: 538-1                |                                 |                              |
| Legal Description: LYONS FORK | 25AC                            |                              |
| 205A-1111                     |                                 |                              |
| Deed Book/Page: 101 / 375     |                                 |                              |
| Instrument: 00 00             |                                 |                              |
| Occupancy: DWELLING           |                                 |                              |
| Dwelling Type: CONV           |                                 |                              |
| Use/Class: SINGLE/FAM RES     | SUBURB Acreage: 0.250           |                              |
| Year Assessed: 2024           | Year Built: 1952                | Land Use:                    |
| Zoning:                       | Year Remodeled:                 | Total Mineral: \$0           |
| District: 03 KENADY           | Year Effective: 1950            | Total Land: \$3,000          |
| MH/Type:                      | <b>On Site Date:</b> 08/15/2023 | Total Improvements: \$48,300 |
| Condition: AVERAGE            | Review Date:                    | Total Value: \$51,300        |