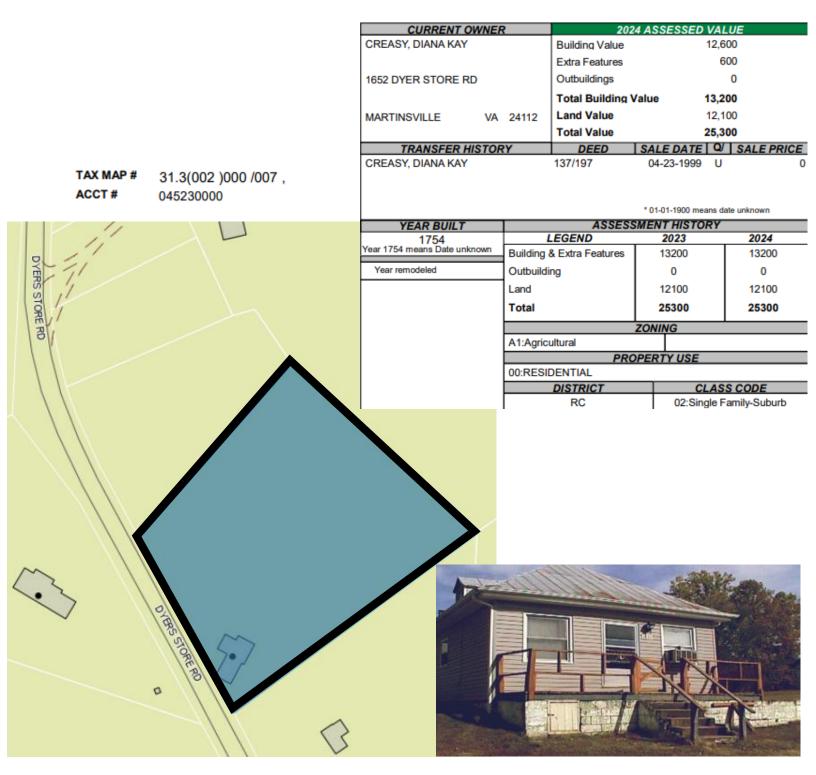

| J6  | Henry C. Doss, c/o<br>John E. Doss              | 28.1(110 )000 /036                                | 055460000                     | 664094 | 11 Azalea Street,<br>Stanleytown 24168                                          |
|-----|-------------------------------------------------|---------------------------------------------------|-------------------------------|--------|---------------------------------------------------------------------------------|
| J7  | Beadie V. Ziglar Heirs,<br>c/o Linda Z. Preston | 57.6(000 )000 /013<br>and 57.6(000 )000<br>/016   | 251230001<br>and<br>251230000 | 32239  | 23500 A L Philpott<br>Highway, Spencer<br>24165                                 |
| J8  | Diana Kay Creasy                                | 31.3(002 )000 /007                                | 045230000                     | 566029 | 1652 Dyer Store Road,<br>Martinsville 24112                                     |
| J9  | Warner Hughes                                   | 29.1(098)000/009,10                               | 042320000                     | 664194 | 9 Hurst Lane,<br>Collinsville 24078                                             |
| J10 | Edward A. Massey                                | 40.2(001 )019 /002                                | 062530000                     | 184476 | 171 Dillions Fork Road,<br>Fieldale 24089                                       |
| J11 | Jame D., Jr. &<br>Rebexal Cyme O<br>Robertson   | Vædo )000 /027                                    | 201330000                     | 31815  | ** <b>LAND ONLY</b> **<br>6730 Morgan Ford<br>Road, Ridgeway 24148              |
| J12 | Calfee Properties, LLC                          | 25.4(040 )000 /001                                | 189410000                     | 571988 | 5588 Stones Dairy<br>Road, Bassett 24055                                        |
| J13 | Calfee Properties, LLC                          | 39.9(000 )000 /285C<br>and 39.9(000 )000<br>/285E | 208260000<br>and<br>208260001 | 571988 | ** <b>LAND ONLY</b> **<br>114 Darby Drive,<br>Martinsville 24112                |
| J14 | Gabriel Hernandez, c/o<br>Jessica McCraw        | 14.6(001 )000 /011<br>and 14.6(001 )000<br>/012   | 131053001<br>and<br>131053000 | 719042 | 15 Lookout Drive,<br>Bassett 24055                                              |
| J15 | Lisa B Rdefrano                                 | <b>38.2(000)000/007</b> and 38.2(000)000/007A     | 210470001<br>and<br>210470004 | 31004  | 380 Mitchell Farm<br>Lane, Fieldale 24089<br>**Acct 210470004 is<br>LAND ONLY** |