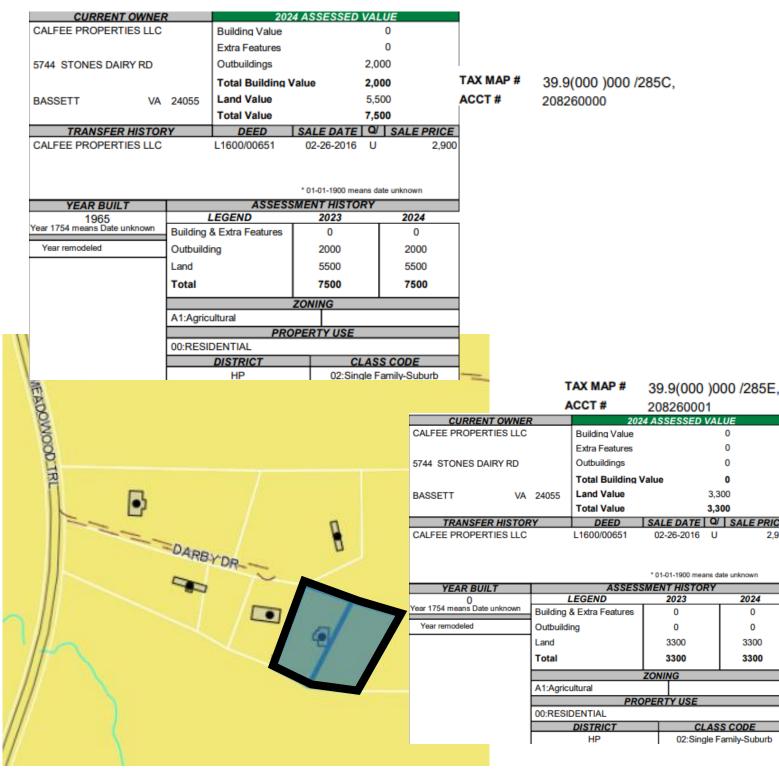

| J6  | Henry C. Doss, c/o<br>John E. Doss              | 28.1(110 )000 /036                                | 055460000                     | 664094 | 11 Azalea Street,<br>Stanleytown 24168                                          |
|-----|-------------------------------------------------|---------------------------------------------------|-------------------------------|--------|---------------------------------------------------------------------------------|
| J7  | Beadie V. Ziglar Heirs,<br>c/o Linda Z. Preston | 57.6(000 )000 /013<br>and 57.6(000 )000<br>/016   | 251230001<br>and<br>251230000 | 32239  | 23500 A L Philpott<br>Highway, Spencer<br>24165                                 |
| J8  | Diana Kay Creasy                                | 31.3(002 )000 /007                                | 045230000                     | 566029 | 1652 Dyer Store Road,<br>Martinsville 24112                                     |
| J9  | Warner Hughes                                   | 29.1(098)000/009,10                               | 042320000                     | 664194 | 9 Hurst Lane,<br>Collinsville 24078                                             |
| J10 | Edward A. Massey                                | 40.2(001 )019 /002                                | 062530000                     | 184476 | 171 Dillions Fork Road,<br>Fieldale 24089                                       |
| J11 | Jame D., Jr. &<br>Rebexal Cyme O<br>Robertson   | Vædo )000 /027                                    | 201330000                     | 31815  | ** <b>LAND ONLY</b> **<br>6730 Morgan Ford<br>Road, Ridgeway 24148              |
| J12 | Calfee Properties, LLC                          | 25.4(040 )000 /001                                | 189410000                     | 571988 | 5588 Stones Dairy<br>Road, Bassett 24055                                        |
| J13 | Calfee Properties, LLC                          | 39.9(000 )000 /285C<br>and 39.9(000 )000<br>/285E | 208260000<br>and<br>208260001 | 571988 | ** <b>LAND ONLY</b> **<br>114 Darby Drive,<br>Martinsville 24112                |
| J14 | Gabriel Hernandez, c/o<br>Jessica McCraw        | 14.6(001 )000 /011<br>and 14.6(001 )000<br>/012   | 131053001<br>and<br>131053000 | 719042 | 15 Lookout Drive,<br>Bassett 24055                                              |
| J15 | Lisa B Rdefrano                                 | <b>38.2(000)000/007</b> and 38.2(000)000/007A     | 210470001<br>and<br>210470004 | 31004  | 380 Mitchell Farm<br>Lane, Fieldale 24089<br>**Acct 210470004 is<br>LAND ONLY** |