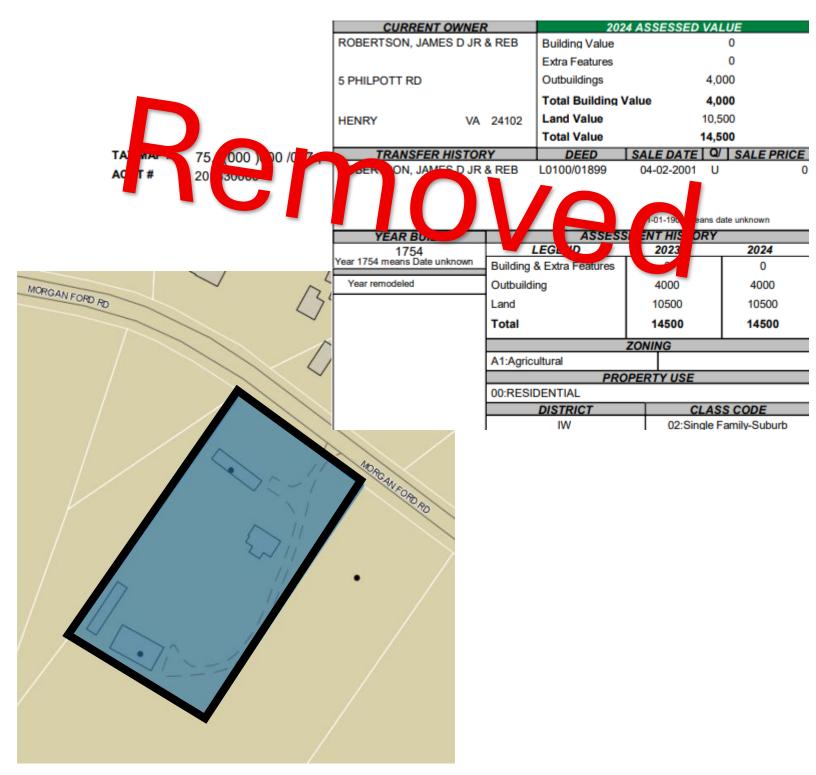

| J6  | Henry C. Doss, c/o<br>John E. Doss              | 28.1(110 )000 /036                                | 055460000                     | 664094 | 11 Azalea Street,<br>Stanleytown 24168                                          |
|-----|-------------------------------------------------|---------------------------------------------------|-------------------------------|--------|---------------------------------------------------------------------------------|
| J7  | Beadie V. Ziglar Heirs,<br>c/o Linda Z. Preston | 57.6(000 )000 /013<br>and 57.6(000 )000<br>/016   | 251230001<br>and<br>251230000 | 32239  | 23500 A L Philpott<br>Highway, Spencer<br>24165                                 |
| J8  | Diana Kay Creasy                                | 31.3(002 )000 /007                                | 045230000                     | 566029 | 1652 Dyer Store Road,<br>Martinsville 24112                                     |
| J9  | Warner Hughes                                   | 29.1(098)000/009,10                               | 042320000                     | 664194 | 9 Hurst Lane,<br>Collinsville 24078                                             |
| J10 | Edward A. Massey                                | 40.2(001 )019 /002                                | 062530000                     | 184476 | 171 Dillions Fork Road,<br>Fieldale 24089                                       |
| J11 | Jame D., Jr. &<br>Rebexal Cyme O<br>Robertson   | Vædo )000 /027                                    | 201330000                     | 31815  | ** <b>LAND ONLY</b> **<br>6730 Morgan Ford<br>Road, Ridgeway 24148              |
| J12 | Calfee Properties, LLC                          | 25.4(040 )000 /001                                | 189410000                     | 571988 | 5588 Stones Dairy<br>Road, Bassett 24055                                        |
| J13 | Calfee Properties, LLC                          | 39.9(000 )000 /285C<br>and 39.9(000 )000<br>/285E | 208260000<br>and<br>208260001 | 571988 | ** <b>LAND ONLY</b> **<br>114 Darby Drive,<br>Martinsville 24112                |
| J14 | Gabriel Hernandez, c/o<br>Jessica McCraw        | 14.6(001 )000 /011<br>and 14.6(001 )000<br>/012   | 131053001<br>and<br>131053000 | 719042 | 15 Lookout Drive,<br>Bassett 24055                                              |
| J15 | Lisa B Rdefrano                                 | <b>38.2(000)000/007</b> and 38.2(000)000/007A     | 210470001<br>and<br>210470004 | 31004  | 380 Mitchell Farm<br>Lane, Fieldale 24089<br>**Acct 210470004 is<br>LAND ONLY** |