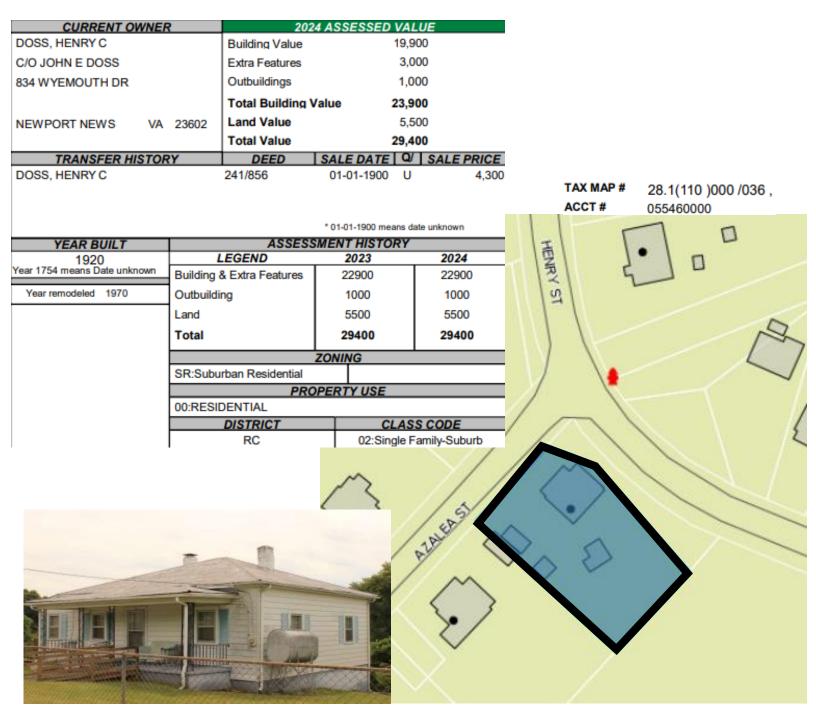

| J6  | Henry C. Doss, c/o<br>John E. Doss              | 28.1(110 )000 /036                                | 055460000                     | 664094 | 11 Azalea Street,<br>Stanleytown 24168                                          |
|-----|-------------------------------------------------|---------------------------------------------------|-------------------------------|--------|---------------------------------------------------------------------------------|
| J7  | Beadie V. Ziglar Heirs,<br>c/o Linda Z. Preston | 57.6(000 )000 /013<br>and 57.6(000 )000<br>/016   | 251230001<br>and<br>251230000 | 32239  | 23500 A L Philpott<br>Highway, Spencer<br>24165                                 |
| J8  | Diana Kay Creasy                                | 31.3(002 )000 /007                                | 045230000                     | 566029 | 1652 Dyer Store Road,<br>Martinsville 24112                                     |
| J9  | Warner Hughes                                   | 29.1(098)000/009,10                               | 042320000                     | 664194 | 9 Hurst Lane,<br>Collinsville 24078                                             |
| J10 | Edward A. Massey                                | 40.2(001 )019 /002                                | 062530000                     | 184476 | 171 Dillions Fork Road,<br>Fieldale 24089                                       |
| J11 | Jame D., Jr. &<br>Rebexal Cyme O<br>Robertson   | Vædo )000 /027                                    | 201330000                     | 31815  | ** <b>LAND ONLY</b> **<br>6730 Morgan Ford<br>Road, Ridgeway 24148              |
| J12 | Calfee Properties, LLC                          | 25.4(040 )000 /001                                | 189410000                     | 571988 | 5588 Stones Dairy<br>Road, Bassett 24055                                        |
| J13 | Calfee Properties, LLC                          | 39.9(000 )000 /285C<br>and 39.9(000 )000<br>/285E | 208260000<br>and<br>208260001 | 571988 | ** <b>LAND ONLY</b> **<br>114 Darby Drive,<br>Martinsville 24112                |
| J14 | Gabriel Hernandez, c/o<br>Jessica McCraw        | 14.6(001 )000 /011<br>and 14.6(001 )000<br>/012   | 131053001<br>and<br>131053000 | 719042 | 15 Lookout Drive,<br>Bassett 24055                                              |
| J15 | Lisa B Rdefrano                                 | <b>38.2(000)000/007</b> and 38.2(000)000/007A     | 210470001<br>and<br>210470004 | 31004  | 380 Mitchell Farm<br>Lane, Fieldale 24089<br>**Acct 210470004 is<br>LAND ONLY** |