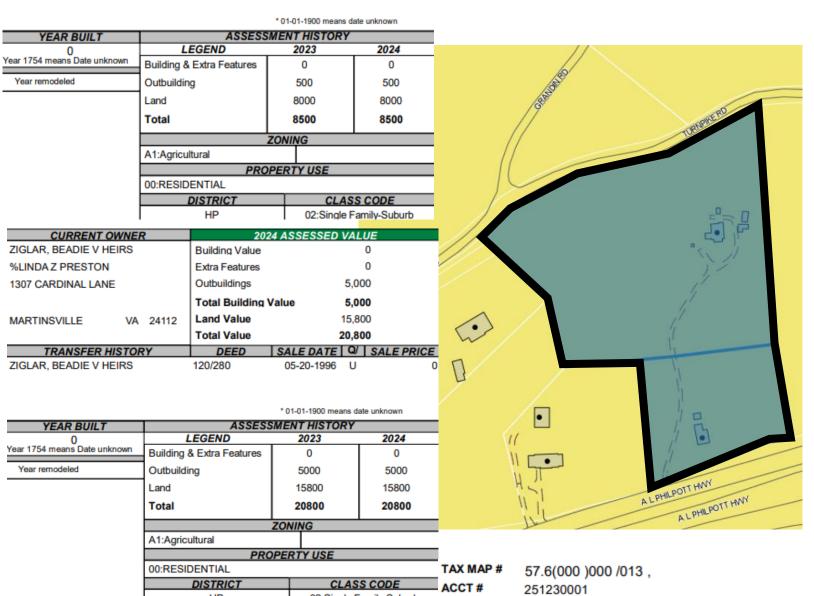

| J6  | Henry C. Doss, c/o<br>John E. Doss              | 28.1(110 )000 /036                                | 055460000                     | 664094 | 11 Azalea Street,<br>Stanleytown 24168                                          |
|-----|-------------------------------------------------|---------------------------------------------------|-------------------------------|--------|---------------------------------------------------------------------------------|
| J7  | Beadie V. Ziglar Heirs,<br>c/o Linda Z. Preston | 57.6(000 )000 /013<br>and 57.6(000 )000<br>/016   | 251230001<br>and<br>251230000 | 32239  | 23500 A L Philpott<br>Highway, Spencer<br>24165                                 |
| J8  | Diana Kay Creasy                                | 31.3(002 )000 /007                                | 045230000                     | 566029 | 1652 Dyer Store Road,<br>Martinsville 24112                                     |
| J9  | Warner Hughes                                   | 29.1(098)000/009,10                               | 042320000                     | 664194 | 9 Hurst Lane,<br>Collinsville 24078                                             |
| J10 | Edward A. Massey                                | 40.2(001 )019 /002                                | 062530000                     | 184476 | 171 Dillions Fork Road,<br>Fieldale 24089                                       |
| J11 | Jame D., Jr. &<br>Rebexal Cyme O<br>Robertson   | Vædo )000 /027                                    | 201330000                     | 31815  | ** <b>LAND ONLY</b> **<br>6730 Morgan Ford<br>Road, Ridgeway 24148              |
| J12 | Calfee Properties, LLC                          | 25.4(040 )000 /001                                | 189410000                     | 571988 | 5588 Stones Dairy<br>Road, Bassett 24055                                        |
| J13 | Calfee Properties, LLC                          | 39.9(000 )000 /285C<br>and 39.9(000 )000<br>/285E | 208260000<br>and<br>208260001 | 571988 | ** <b>LAND ONLY</b> **<br>114 Darby Drive,<br>Martinsville 24112                |
| J14 | Gabriel Hernandez, c/o<br>Jessica McCraw        | 14.6(001 )000 /011<br>and 14.6(001 )000<br>/012   | 131053001<br>and<br>131053000 | 719042 | 15 Lookout Drive,<br>Bassett 24055                                              |
| J15 | Lisa B Rdefrano                                 | <b>38.2(000)000/007</b> and 38.2(000)000/007A     | 210470001<br>and<br>210470004 | 31004  | 380 Mitchell Farm<br>Lane, Fieldale 24089<br>**Acct 210470004 is<br>LAND ONLY** |