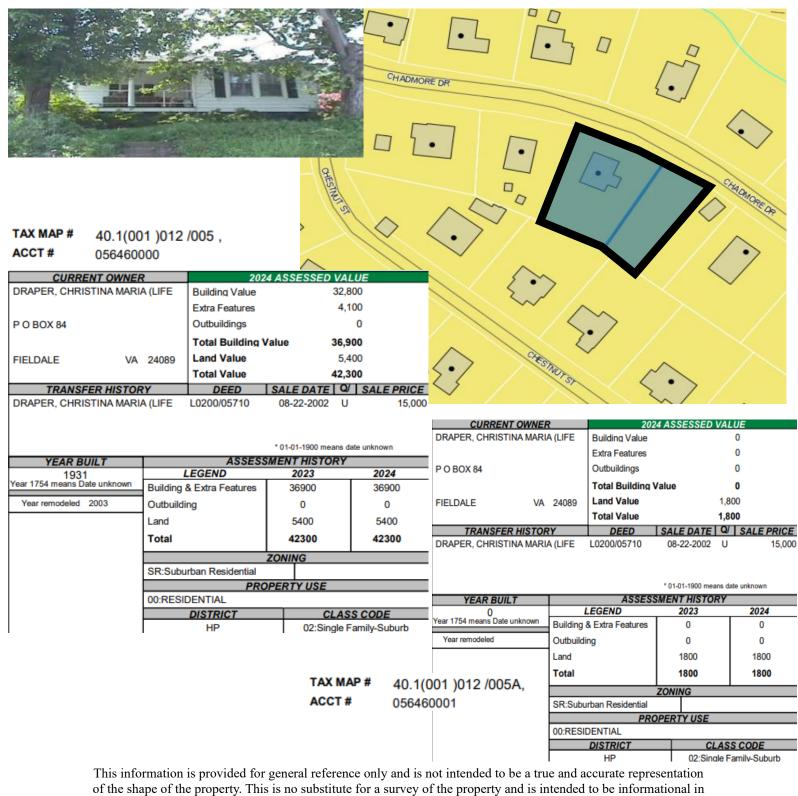

| 00<br>00<br>00<br>00<br>00<br>00<br>00<br>00<br>00<br>TA<br>AC<br>00<br>00<br>00<br>00<br>00<br>00<br>00<br>00<br>00<br>00<br>00<br>00<br>00 | PRICE<br>X MAP #<br>CT #        | 25.5(003 )000       | 0/014A,15-18  |

#### Christina Maria Draper, Life Estate



nature. Interested bidders should exercise their due diligence to determine the size, shape, location, percability,

zoning, road frontage, and any other matters of interest related to this property.

#### Walter R. Martin and Ray C. Martin, et als



| YEAR B                           | UILT    | ASSESSMENT HISTORY        |         |                         |  |  |
|----------------------------------|---------|---------------------------|---------|-------------------------|--|--|
| 1970                             |         | LEGEND                    | 2021    | 2022                    |  |  |
| Year 1754 means D                |         | Building & Extra Features | 54600   | 54600                   |  |  |
| MARKET VA                        | LUATION | Outbuilding               | 120