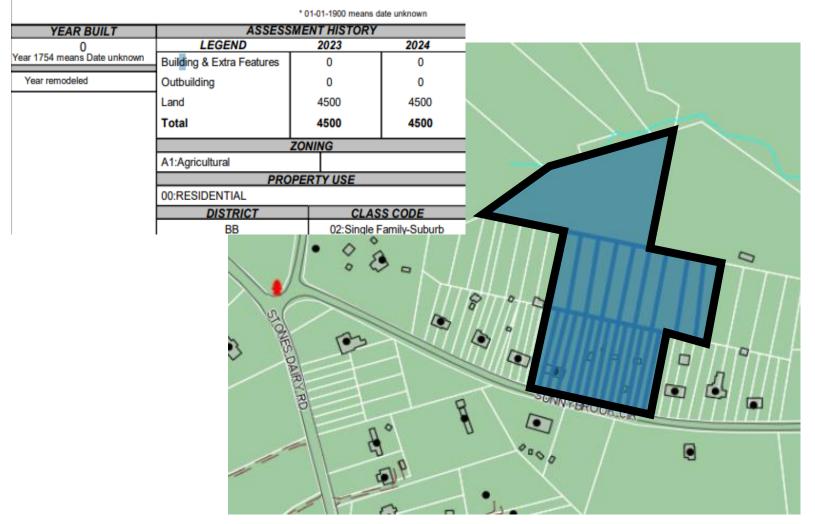

# TAX MAP # 25.5(003 )000 /061 ,

| ACCT # 0172100        | 19   |                  |              |               |
|-----------------------|------|------------------|--------------|---------------|
| CURRENT OWNER         |      | 202              | 4 ASSESSED V | ALUE          |
| BOWER, BETTY LOU VIA  |      | Building Value   |              | 0             |
|                       |      | Extra Features   |              | 0             |
| 941 SUNNYBROOK CIRCLE |      | Outbuildings     |              | 0             |
|                       | · ·  | Total Building V | /alue        | 0             |
| BASSETT VA 240        | 55   | Land Value       |              | 4,500         |
|                       | - I' | Total Value      |              | 4,500         |
| TRANSFER HISTORY      |      | DEED             | SALE DATE    | Q/ SALE PRICE |
| BOWER, BETTY LOU VIA  | ۱    | W14A0/00084      | 09-30-2014   | U 0           |
|                       |      |                  |              |               |