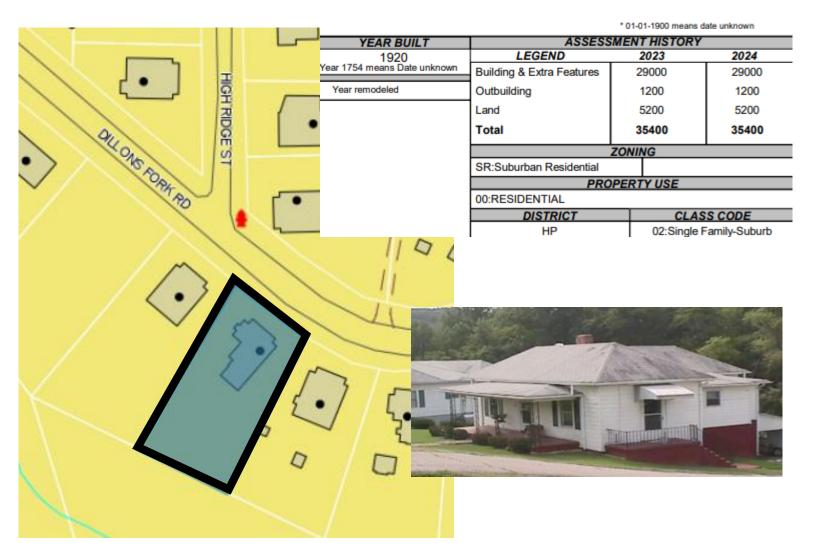

----------------|------------------------------------|
|           |                   | MASSEY, EDWARD A    | Building Value 28,000              |
|           |                   |                     | Extra Features 1,000               |
|           |                   | 171 DILLONS FORK RD | Outbuildings 1,200                 |
| TAX MAP # | 40.2(001)019/002, |                     | Total Building Value 30,200        |
| ACCT #    | 062530000         | FIELDALE VA 24089   | Land Value 5,200                   |
|           |                   |                     | Total Value 35,400                 |
|           |                   | TRANSFER HISTORY    | DEED   SALE DATE   Q/   SALE PRICE |
|           |                   | MASSEY, EDWARD A    | L1000/00516 02-16-2010 U 39,000    |



#### James D., Jr. & Rebekah Lynne Robertson



# **Calfee Properties, LLC**

| CURRENT OWNER         | 2024               | ASSESSED VALUE         |
|-----------------------|--------------------|------------------------|
| CALFEE PROPERTIES LLC | Building Value     | 46,900                 |
|                       | Extra Features     | 22,600                 |
| 5744 STONES DAIRY RD  | Outbuildings       | 1,200                  |
|                       | Total Building Val | lue 70,700             |
| BASSETT VA 24055      | Land Value         | 8,000                  |
|                       | Total Value        | 78,700                 |
| TRANSFER HISTORY      | DEED               | SALE DATE Q SALE PRICE |
| CALFEE PROPERTIES LLC | L1600/00649        | 02-29-2016 U 23,000    |