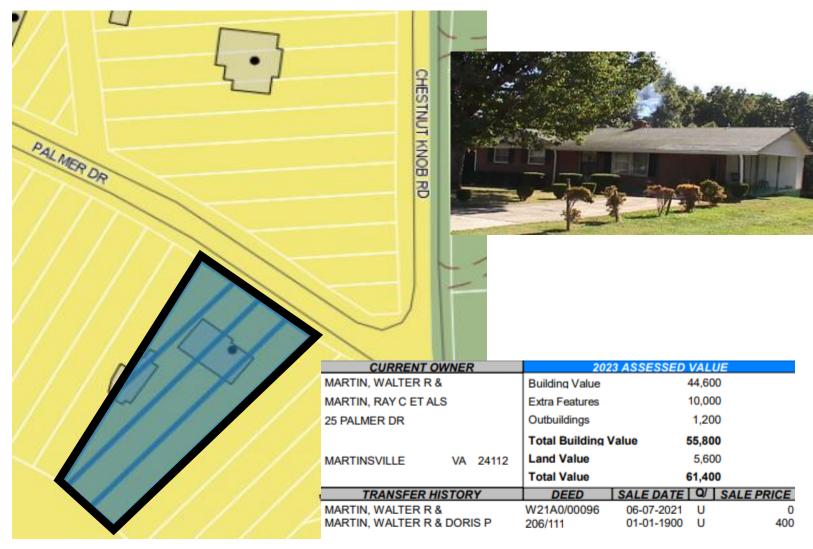

#### Willie Grant Martin

| R         |                                                                                      |                                                                                                                                                                                                                               |                                                                                                                                                                                                                                                                                                                                                                                                                                                               |
|-----------|--------------------------------------------------------------------------------------|-------------------------------------------------------------------------------------------------------------------------------------------------------------------------------------------------------------------------------|---------------------------------------------------------------------------------------------------------------------------------------------------------------------------------------------------------------------------------------------------------------------------------------------------------------------------------------------------------------------------------------------------------------------------------------------------------------|
| I         | Building Value                                                                       | 4 ASSESSED                                                                                                                                                                                                                    | 10,000                                                                                                                                                                                                                                                                                                                                                                                                                                                        |
|           |                                                                                      |                                                                                                                                                                                                                               | 3,000                                                                                                                                                                                                                                                                                                                                                                                                                                                         |
| I         |                                                                                      |                                                                                                                                                                                                                               | 0                                                                                                                                                                                                                                                                                                                                                                                                                                                             |
| I         |                                                                                      | - •                                                                                                                                                                                                                           |                                                                                                                                                                                                                                                                                                                                                                                                                                                               |
| I         |                                                                                      | /alue 1                                                                                                                                                                                                                       | 13,000                                                                                                                                                                                                                                                                                                                                                                                                                                                        |
| 21112 000 |                                                                                      |                                                                                                                                                                                                                               | 6,000                                                                                                                                                                                                                                                                                                                                                                                                                                                         |
|           | Total Value                                                                          |                                                                                                                                                                                                                               | 19,000                                                                                                                                                                                                                                                                                                                                                                                                                                                        |
|           | DEED                                                                                 |                                                                                                                                                                                                                               | Q/ SALE PRICE                                                                                                                                                                                                                                                                                                                                                                                                                                                 |
|           | 0/0                                                                                  | 01-01-1900                                                                                                                                                                                                                    | U 0                                                                                                                                                                                                                                                                                                                                                                                                                                                           |
|           | ASSES                                                                                | * 01-01-1900 mea                                                                                                                                                                                                              |                                                                                                                                                                                                                                                                                                                                                                                                                                                               |
| L         |                                                                                      | 2023                                                                                                                                                                                                                          | 2024                                                                                                                                                                                                                                                                                                                                                                                                                                                          |
|           |                                                                                      | 13000                                                                                                                                                                                                                         | 13000                                                                                                                                                                                                                                                                                                                                                                                                                                                         |
| -         |                                                                                      | 0                                                                                                                                                                                                                             | 0                                                                                                                                                                                                                                                                                                                                                                                                                                                             |
| -         | 9                                                                                    | _                                                                                                                                                                                                                             | 6000                                                                                                                                                                                                                                                                                                                                                                                                                                                          |
|           |                                                                                      |                                                                                                                                                                                                                               | 19000                                                                                                                                                                                                                                                                                                                                                                                                                                                         |
| Totai     |                                                                                      |                                                                                                                                                                                                                               | 13000                                                                                                                                                                                                                                                                                                                                                                                                                                                         |
| an output |                                                                                      | ZONING                                                                                                                                                                                                                        |                                                                                                                                                                                                                                                                                                                                                                                                                                                               |
| SR:Subur  |                                                                                      |                                                                                                                                                                                                                               |                                                                                                                                                                                                                                                                                                                                                                                                                                                               |
| 00-PESID  |                                                                                      | PERTYUSE                                                                                                                                                                                                                      |                                                                                                                                                                                                                                                                                                                                                                                                                                                               |
|           |                                                                                      |                                                                                                                                                                                                                               | LASS CODE                                                                                                                                                                                                                                                                                                                                                                                                                                                     |
|           |                                                                                      |                                                                                                                                                                                                                               | gle Family-Suburb                                                                                                                                                                                                                                                                                                                                                                                                                                             |
|           | 10.                                                                                  |                                                                                                                                                                                                                               | /048 ,49,50                                                                                                                                                                                                                                                                                                                                                                                                                                                   |
|           |                                                                                      |                                                                                                                                                                                                                               |                                                                                                                                                                                                                                                                                                                                                                                                                                                               |
|           | 24112-850<br>RY<br>Building &<br>Outbuildin<br>Land<br>Total<br>SR:Subur<br>00:RESID | 24112-850 Land Value<br>Total Value<br>RY DEED<br>0/0<br>ASSESS<br>LEGEND<br>Building & Extra Features<br>Outbuilding<br>Land<br>Total<br>SR:Suburban Residential<br>PRO<br>00:RESIDENTIAL<br>DISTRICT<br>IW<br>TAX MAP # 43. | Outbuildings   24112-850   Z4112-850   Total Building Value   Total Value   Total Value   Total Value   Total Value   0/0   01-01-1900   * 01-01-1900   * 01-01-1900   * 01-01-1900   * 01-01-1900   * 01-01-1900   * 01-01-1900   * 01-01-1900   * 01-01-1900   * 01-01-1900   * 01-01-1900   * 01-01-1900   * 01-01-1900   * 01-01-1900   * 01-01-1900   * 01-01-1900   * 00:ESIDENTIAL   PROPERTY USE   00:RESIDENTIAL   IW   IW   TAX MAP # 43.4(020 )000 |