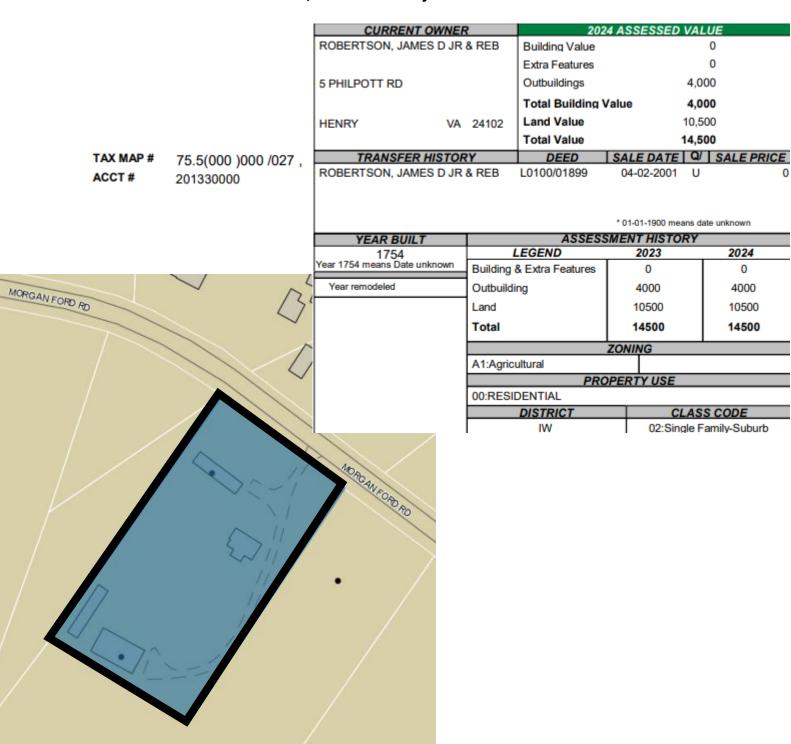

| Ј6  | Henry C. Doss, c/o<br>John E. Doss              | 28.1(110 )000 /036                                | 055460000                     | 664094 | 11 Azalea Street,<br>Stanleytown 24168                                          |
|-----|-------------------------------------------------|---------------------------------------------------|-------------------------------|--------|---------------------------------------------------------------------------------|
| J7  | Beadie V. Ziglar Heirs,<br>c/o Linda Z. Preston | 57.6(000 )000 /013<br>and 57.6(000 )000<br>/016   | 251230001<br>and<br>251230000 | 32239  | 23500 A L Philpott<br>Highway, Spencer<br>24165                                 |
| Ј8  | Diana Kay Creasy                                | 31.3(002 )000 /007                                | 045230000                     | 566029 | 1652 Dyer Store Road,<br>Martinsville 24112                                     |
| Ј9  | Warner Hughes                                   | 29.1(098)000/009,10                               | 042320000                     | 664194 | 9 Hurst Lane,<br>Collinsville 24078                                             |
| J10 | Edward A. Massey                                | 40.2(001 )019 /002                                | 062530000                     | 184476 | 171 Dillions Fork Road,<br>Fieldale 24089                                       |
| J11 | James D., Jr. & Rebekah Lynne Robertson         | 75.5(000)000/027                                  | 201330000                     | 31815  | **LAND ONLY** 6730 Morgan Ford Road, Ridgeway 24148                             |
| J12 | Calfee Properties, LLC                          | 25.4(040 )000 /001                                | 189410000                     | 571988 | 5588 Stones Dairy<br>Road, Bassett 24055                                        |
| J13 | Calfee Properties, LLC                          | 39.9(000 )000 /285C<br>and 39.9(000 )000<br>/285E | 208260000<br>and<br>208260001 | 571988 | **LAND ONLY** 114 Darby Drive, Martinsville 24112                               |
| J14 | Gabriel Hernandez, c/o<br>Jessica McCraw        | 14.6(001)000/011<br>and 14.6(001)000<br>/012      | 131053001<br>and<br>131053000 | 719042 | 15 Lookout Drive,<br>Bassett 24055                                              |
| J15 | Lisa B. and Jeffrey W.<br>Anglin                | 38.2(000)000/007 and 38.2(000)000/007A            | 210470001<br>and<br>210470004 | 31004  | 380 Mitchell Farm<br>Lane, Fieldale 24089<br>**Acct 210470004 is<br>LAND ONLY** |