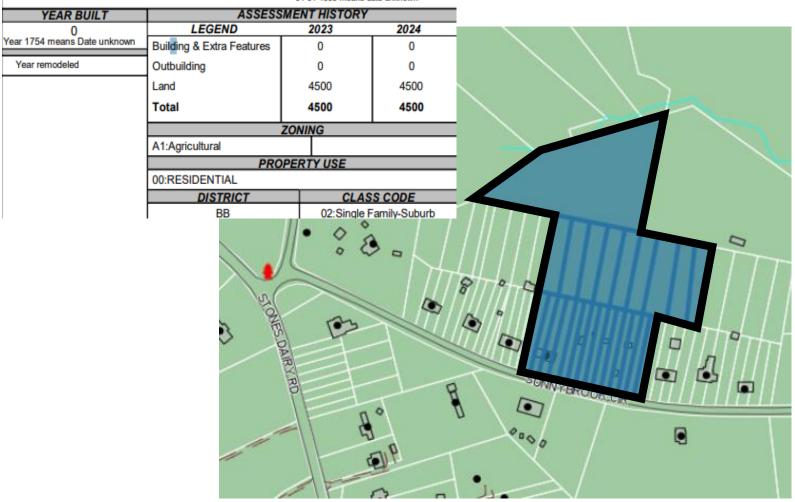

# **Betty Lou Via Bower**

TAX MAP # 25.5(003)000/061,

ACCT # 017210019

| CURRENT OWN          | ER       | 2024 ASSESSED VALUE |               |           |  |
|----------------------|----------|---------------------|---------------|-----------|--|
| BOWER, BETTY LOU VIA |          | Building Value      | 0             |           |  |
|                      |          | Extra Features      | 0             |           |  |
| 941 SUNNYBROOK CIRC  | LE       | Outbuildings        | 0             |           |  |
|                      |          | Total Building      | Value 0       |           |  |
| BASSETT V            | 'A 24055 | Land Value          | 4,500         |           |  |
|                      |          | Total Value         | 4,500         |           |  |
| TRANSFER HIST        | ORY      | DEED                | SALE DATE Q S | ALE PRICE |  |
| BOWER, BETTY LOU VIA |          | W14A0/00084         | 09-30-2014 U  | 0         |  |

\* 01-01-1900 means date unknown

#### Property J3 (continued) TAX MAP # 25.5(003)000/045,46-53 TAX MAP # 25.5(003)000/019,20-28 ACCT# 017210020 ACCT # 017210001 2024 ASSESSED VALUE **CURRENT OWNER** BOWER, BETTY LOU VIA **Building Value** 0 BOWER, BETTY LOU VIA 0 Building Value 0 Extra Features 0 Extra Features Outbuildings 0 941 SUNNYBROOK CIRCLE Outbuildings 0 941 SUNNYBROOK CIRCLE **Total Building Value** 0 **Total Building Value** 0 **Land Value** 9,000 BASSETT VA 24055 BASSETT VA 24055 Land Value 18,000 **Total Value** 9.000 **Total Value** 18,000 TRANSFER HISTORY DEED SALE DATE Q SALE PRICE SALE DATE Q/ SALE PRICE TRANSFER HISTORY DEED BOWER, BETTY LOU VIA W14A0/00084 09-30-2014 BOWER, BETTY LOU VIA W14A0/00084 09-30-2014 \* 01-01-1900 means date unknow \* 01-01-1900 means date unknow MENT HISTORY EAR BUILT EAR BUILT ASSESSMENT HISTORY LEGEND 2023 2024 0 LEGEND 2024 2023 **Building & Extra Features** 0 Year 1754 means Date unknown **Building & Extra Features** 0 Year remodeled Outbuilding 0 0 Year remodeled Outbuilding 0 0 Land 9000 9000 Land 18000 18000 Total 9000 9000 18000 Total 18000 ZONING ZONING SR:Suburban Residential SR:Suburban Residential PROPERTY USE 00:RESIDENTIAL 00:RESIDENTIAL CLASS CODE DISTRICT DISTRIC **CLASS CODE** 02:Single Family-Suburb 02:Single Family-Suburb BB **CURRENT OWNER** 2024 ASSESSED VALUE BOWER, BETTY LOU VIA **Building Value** 5,500 0 Extra Features 0 941 SUNNYBROOK CIRCLE Outbuildings Total Building Value 5,500 Land Value 8,400 BASSETT 24055 13,900 **Total Value** SALE DATE | Q/ | SALE PRICE TRANSFER HISTORY DEED W14A0/00084 BOWER, BETTY LOU VIA 09-30-2014 TAX MAP # 25.5(003)000/014A,15-18 ACCT# 017210021 \* 01-01-1900 means date unknown ASSESSMENT HISTORY YEAR BUILT LEGEND 2023 2024 1956 Year 1754 means Date unknown **Building & Extra Features** 5500 5500 Year remodeled Outbuilding 0 0 Land 8400 8400 Total 13900 13900 ZONING SR:Suburban Residential PROPERTY US 00:RESIDENTIAL **DISTRICT** CLASS CODE 02:Single Family-Suburb