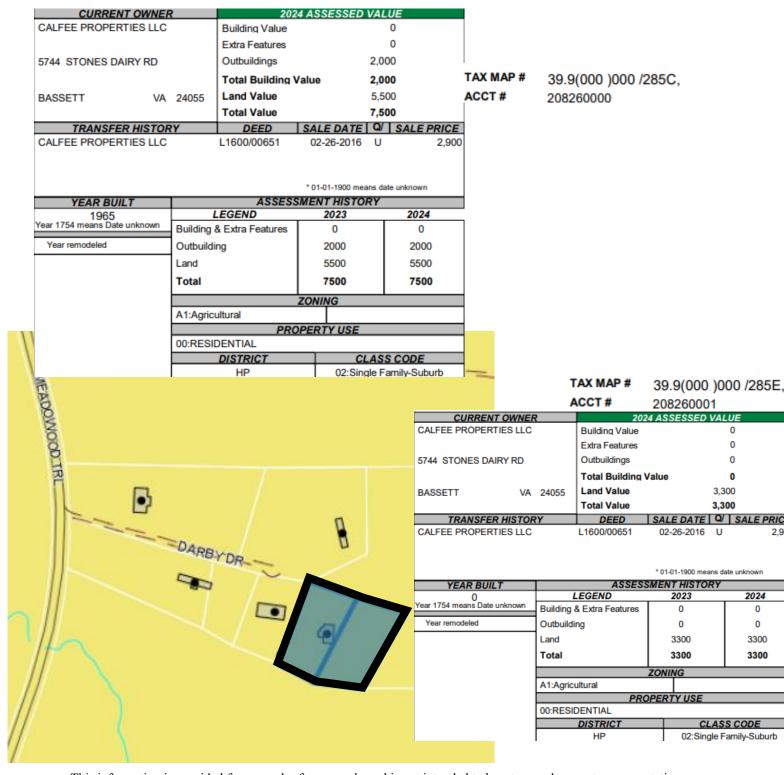

| Ј6  | Henry C. Doss, c/o<br>John E. Doss              | 28.1(110 )000 /036                                | 055460000                     | 664094 | 11 Azalea Street,<br>Stanleytown 24168                                          |
|-----|-------------------------------------------------|---------------------------------------------------|-------------------------------|--------|---------------------------------------------------------------------------------|
| J7  | Beadie V. Ziglar Heirs,<br>c/o Linda Z. Preston | 57.6(000 )000 /013<br>and 57.6(000 )000<br>/016   | 251230001<br>and<br>251230000 | 32239  | 23500 A L Philpott<br>Highway, Spencer<br>24165                                 |
| Ј8  | Diana Kay Creasy                                | 31.3(002 )000 /007                                | 045230000                     | 566029 | 1652 Dyer Store Road,<br>Martinsville 24112                                     |
| Ј9  | Warner Hughes                                   | 29.1(098)000/009,10                               | 042320000                     | 664194 | 9 Hurst Lane,<br>Collinsville 24078                                             |
| J10 | Edward A. Massey                                | 40.2(001 )019 /002                                | 062530000                     | 184476 | 171 Dillions Fork Road,<br>Fieldale 24089                                       |
| J11 | James D., Jr. & Rebekah Lynne Robertson         | 75.5(000)000/027                                  | 201330000                     | 31815  | **LAND ONLY** 6730 Morgan Ford Road, Ridgeway 24148                             |
| J12 | Calfee Properties, LLC                          | 25.4(040 )000 /001                                | 189410000                     | 571988 | 5588 Stones Dairy<br>Road, Bassett 24055                                        |
| J13 | Calfee Properties, LLC                          | 39.9(000 )000 /285C<br>and 39.9(000 )000<br>/285E | 208260000<br>and<br>208260001 | 571988 | **LAND ONLY** 114 Darby Drive, Martinsville 24112                               |
| J14 | Gabriel Hernandez, c/o<br>Jessica McCraw        | 14.6(001)000/011<br>and 14.6(001)000<br>/012      | 131053001<br>and<br>131053000 | 719042 | 15 Lookout Drive,<br>Bassett 24055                                              |
| J15 | Lisa B. and Jeffrey W.<br>Anglin                | 38.2(000)000/007 and 38.2(000)000/007A            | 210470001<br>and<br>210470004 | 31004  | 380 Mitchell Farm<br>Lane, Fieldale 24089<br>**Acct 210470004 is<br>LAND ONLY** |