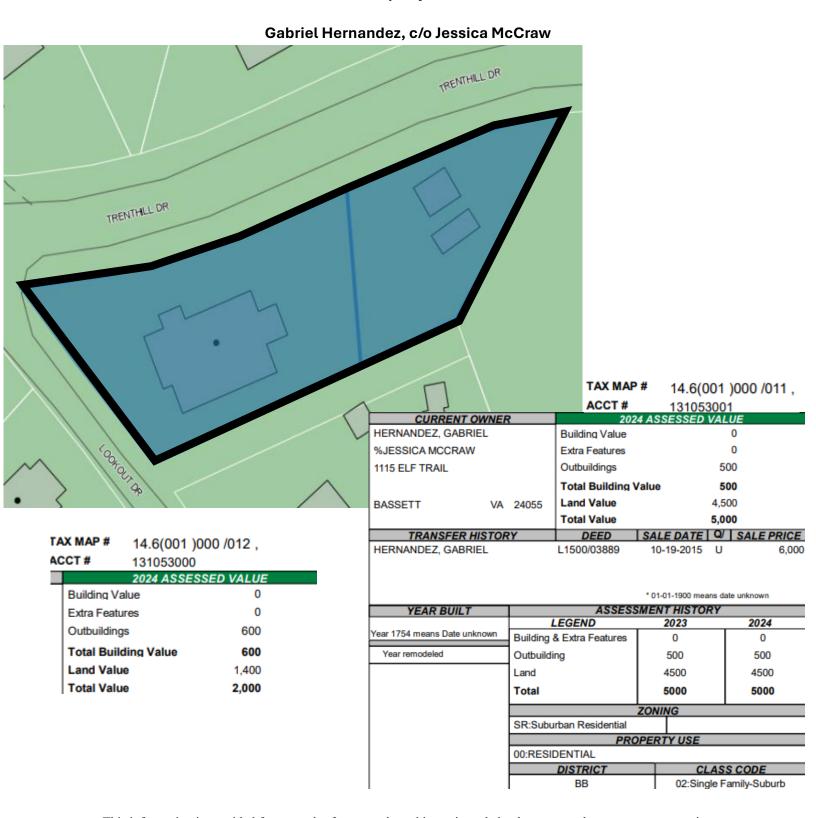

| Ј6  | Henry C. Doss, c/o<br>John E. Doss              | 28.1(110 )000 /036                                | 055460000                     | 664094 | 11 Azalea Street,<br>Stanleytown 24168                                          |
|-----|-------------------------------------------------|---------------------------------------------------|-------------------------------|--------|---------------------------------------------------------------------------------|
| J7  | Beadie V. Ziglar Heirs,<br>c/o Linda Z. Preston | 57.6(000 )000 /013<br>and 57.6(000 )000<br>/016   | 251230001<br>and<br>251230000 | 32239  | 23500 A L Philpott<br>Highway, Spencer<br>24165                                 |
| Ј8  | Diana Kay Creasy                                | 31.3(002 )000 /007                                | 045230000                     | 566029 | 1652 Dyer Store Road,<br>Martinsville 24112                                     |
| Ј9  | Warner Hughes                                   | 29.1(098)000/009,10                               | 042320000                     | 664194 | 9 Hurst Lane,<br>Collinsville 24078                                             |
| J10 | Edward A. Massey                                | 40.2(001 )019 /002                                | 062530000                     | 184476 | 171 Dillions Fork Road,<br>Fieldale 24089                                       |
| J11 | James D., Jr. & Rebekah Lynne Robertson         | 75.5(000)000/027                                  | 201330000                     | 31815  | **LAND ONLY** 6730 Morgan Ford Road, Ridgeway 24148                             |
| J12 | Calfee Properties, LLC                          | 25.4(040 )000 /001                                | 189410000                     | 571988 | 5588 Stones Dairy<br>Road, Bassett 24055                                        |
| J13 | Calfee Properties, LLC                          | 39.9(000 )000 /285C<br>and 39.9(000 )000<br>/285E | 208260000<br>and<br>208260001 | 571988 | **LAND ONLY** 114 Darby Drive, Martinsville 24112                               |
| J14 | Gabriel Hernandez, c/o<br>Jessica McCraw        | 14.6(001)000/011<br>and 14.6(001)000<br>/012      | 131053001<br>and<br>131053000 | 719042 | 15 Lookout Drive,<br>Bassett 24055                                              |
| J15 | Lisa B. and Jeffrey W.<br>Anglin                | 38.2(000)000/007 and 38.2(000)000/007A            | 210470001<br>and<br>210470004 | 31004  | 380 Mitchell Farm<br>Lane, Fieldale 24089<br>**Acct 210470004 is<br>LAND ONLY** |