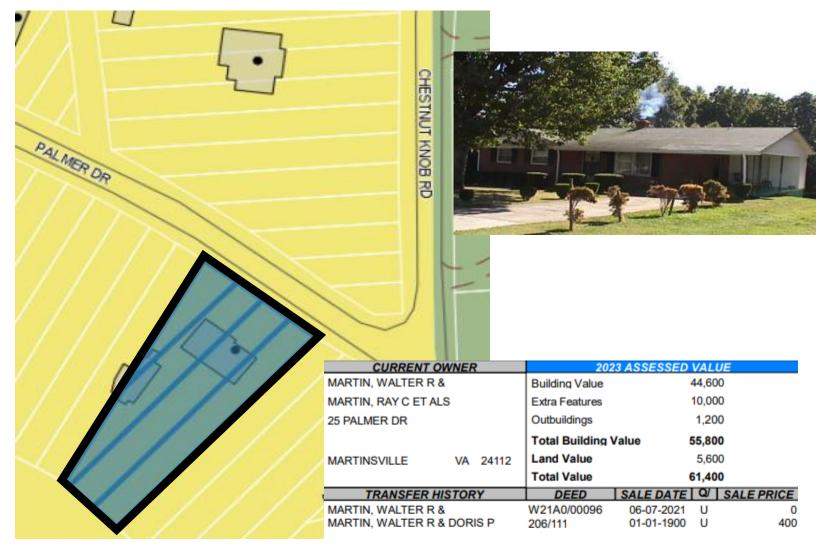

# Walter R. Martin and Ray C. Martin, et als

\* 01-01-1900 means date unknown

TAX MAP # 51.7(007 )000B/045 ,46-48 ACCT # 142180000

| YEAR B                                             | JILT    | ASSESSMENT HISTORY        |   |                         |        |  |  |
|----------------------------------------------------|---------|---------------------------|---|-------------------------|--------|--|--|
| 1970                                               |         | LEGEND                    |   | 2021                    | 2022   |  |  |
| Year 1754 means Date unknown  MARKET VALUATION     |         | Building & Extra Features |   | 54600                   | 54600  |  |  |
| MARKET VA                                          | LUATION | Outbuilding               |   | 1200                    | 1200   |  |  |
| Year remodeled                                     |         | Land                      |   | 5600                    | 5600   |  |  |
| Market Dep %<br>Functional Obsl<br>External Obslnc | 26      | Total                     | • | 1400                    | 61400  |  |  |
| Condition                                          |         | ZONING                    |   |                         |        |  |  |
| % Complete                                         |         | SR:Suburban Residential   |   |                         |        |  |  |
| Overall % Cond                                     | 74      | PROPERTY USE              |   |                         |        |  |  |
| Dep % Ovr<br>Misc Imp Ovr                          |         | 00:RESIDENTIAL            |   |                         |        |  |  |
| Cost to Cure Ovr                                   |         | DISTRICT                  |   | CLAS                    | S CODE |  |  |
| Deprec Code                                        |         | RW                        |   | 02:Single Family-Suburb |        |  |  |