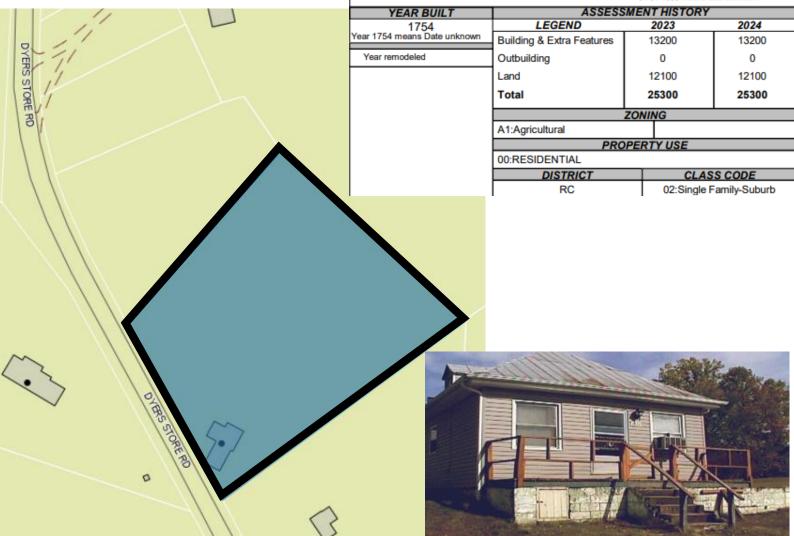

|  |
|-----------------------|---------------------|------------------------|--|--|
| CREASY, DIANA KAY     | Building Value      | 12,600                 |  |  |
|                       | Extra Features      | 600                    |  |  |
| 1652 DYER STORE RD    | Outbuildings        | 0                      |  |  |
|                       | Total Building V    | /alue 13,200           |  |  |
| MARTINSVILLE VA 24112 | Land Value          | 12,100                 |  |  |
|                       | Total Value         | 25,300                 |  |  |
| TRANSFER HISTORY      | DEED                | SALE DATE Q SALE PRICE |  |  |
| CREASY, DIANA KAY     | 137/197             | 04-23-1999 U 0         |  |  |

TAX MAP # 31.3(002 )000 /007 , ACCT # 045230000

\* 01-01-1900 means date unknown



# **Warner Hughes**

| CURRENT OWNE                 | ·D        | 202                | A ACCECCED V      | /ALUE           |       |                  |
|------------------------------|-----------|--------------------|-------------------|-----------------|-------|------------------|
| CURRENT OWNER HUGHES, WERNER | N.        | Building Value     | 4 ASSESSED V      | 1,400           |       |                  |
|                              |           | Extra Features     | 2                 | 400             |       |                  |
| 9 HURST LANE                 |           | Outbuildings       |                   | 100             |       |                  |
| 9 HURST LAINE                |           |                    |                   |                 |       |