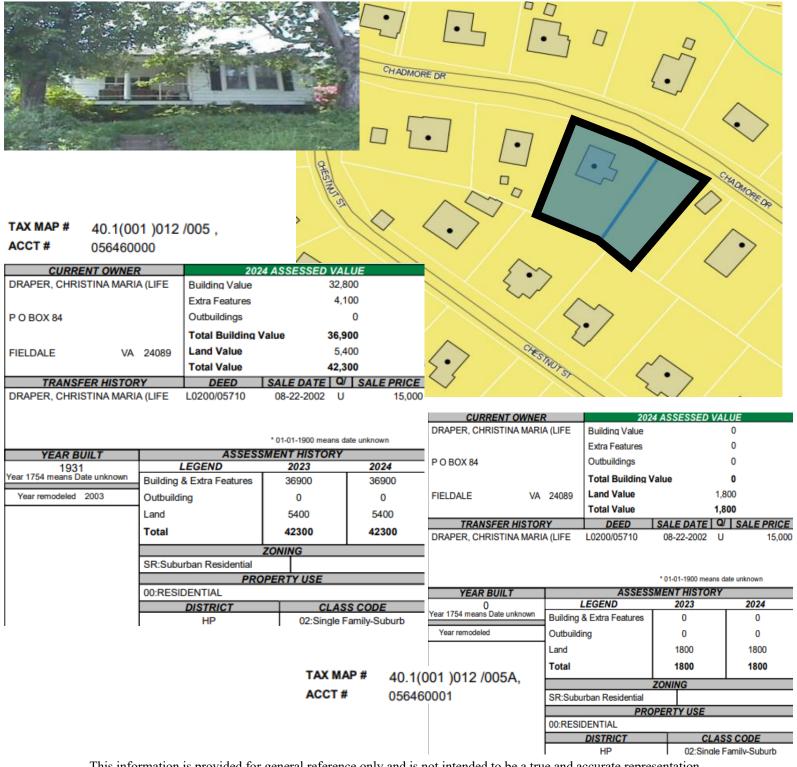

IC **CLASS CODE** 02:Single Family-Suburb 02:Single Family-Suburb BB **CURRENT OWNER** 2024 ASSESSED VALUE BOWER, BETTY LOU VIA **Building Value** 5,500 0 Extra Features 0 941 SUNNYBROOK CIRCLE Outbuildings Total Building Value 5,500 Land Value 8,400 BASSETT 24055 13,900 **Total Value** SALE DATE | Q/ | SALE PRICE TRANSFER HISTORY DEED W14A0/00084 BOWER, BETTY LOU VIA 09-30-2014 TAX MAP # 25.5(003)000/014A,15-18 ACCT# 017210021 \* 01-01-1900 means date unknown ASSESSMENT HISTORY YEAR BUILT LEGEND 2023 2024 1956 Year 1754 means Date unknown **Building & Extra Features** 5500 5500 Year remodeled Outbuilding 0 0 Land 8400 8400 Total 13900 13900 ZONING SR:Suburban Residential PROPERTY US 00:RESIDENTIAL **DISTRICT** CLASS CODE 02:Single Family-Suburb

# **Christina Maria Draper, Life Estate**



# Walter R. Martin and Ray C. Martin, et als



\* 01-01-1900 means date unknown

TAX MAP # 51.7(007 )000B/045 ,46-48 ACCT # 142180000

| YEAR B                                             | JILT    | ASSESSMENT HISTORY        |   |                         |        |  |  |
|----------------------------------------------------|---------|---------------------------|---|-------------------------|--------|--|--|
| 1970                                               |         | LEGEND                    |   | 2021                    | 2022   |  |  |
| Year 1754 means Date unknown  MARKET VALUATION     |         | Building & Extra Features |   | 54600                   | 54600  |  |  |
| MARKET VA                                          | LUATION | Outbuilding               |   | 1200