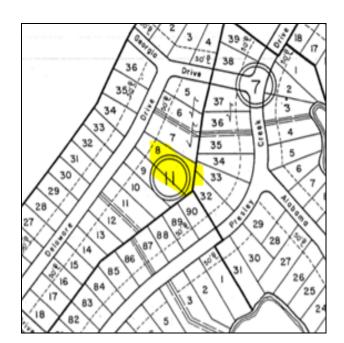

Parcel Record Number 24595002 District HEATHSVILLE DISTRICT

Account TABLER, JOEL W; JOHN C TABLER; JOYCE I TABLER;

JUDITH E TABLER; AMBER M TABLER

Map Insert Double Circle Parcel Number

11B 11 008

Total Acres 0.52

Legal Desc 1 BAY QUARTER SHORES LOT 8-K

Legal Desc 2 #201010000011

| Type            | 2021 Assessment |
|-----------------|-----------------|
| Land            | \$7,500         |
| Main Structures | \$0             |
| TOTALS          | \$7,500         |