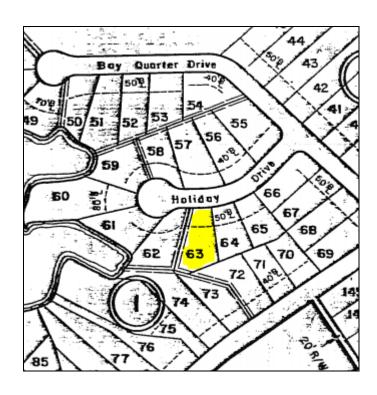

Parcel Record Number 28847001 District HEATHSVILLE DISTRICT

Account WALDRON CHARLES DAVID & KENNETH FRANCIS WALDRON

Map Insert Double Circle Parcel Number

11B 1 063

Total Acres 0.24

Legal Desc 1 BAY QUARTER SHORES

Legal Desc 2 LOT 63-A / DB178-304 WBCC-277

| Туре            | 2021 Assessment |
|-----------------|-----------------|
| Land            | \$3,500         |
| Main Structures | \$0             |
| TOTALS          | \$3,500         |