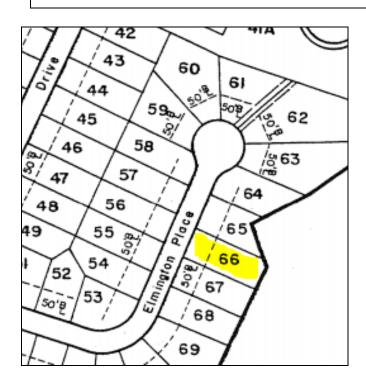

Parcel Record Number 22249001 District HEATHSVILLE DISTRICT

Account WALDRON CHARLES DAVID OR DIANNA B

Map Insert Double Circle

11B 15 066

Total Acres 0.28

Legal Desc 1 BAY QUARTER SHORES

Legal Desc 2 LOT 66-T/DB197-18

| Туре            | 2021 Assessment |
|-----------------|-----------------|
| Land            | \$4,100         |
| Main Structures | \$0             |
| TOTALS          | \$4,100         |

Parcel Number