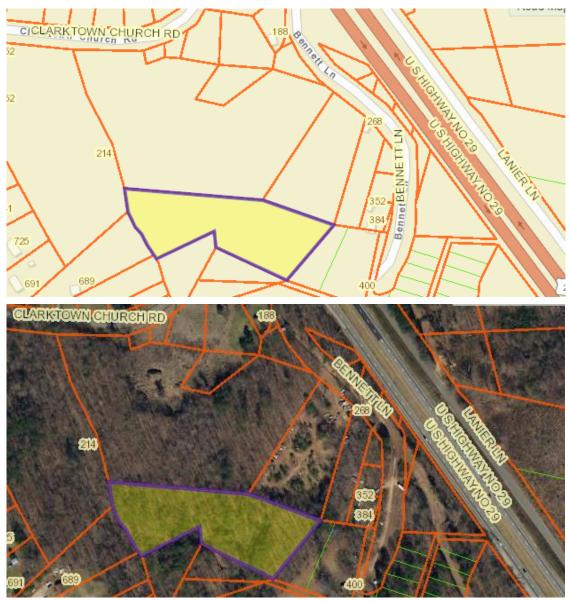

#### NJS Property N15 Property Report – County of Pittsylvania

J A Wilson Est. Tax Map No. 1388-21-8312 Account No. 161E0-02-00-0014-0

Property Description: Vacant, Lemon Lane, Tunstall

Acreage: ±0.33 acres Total Assessed Value: \$4,000