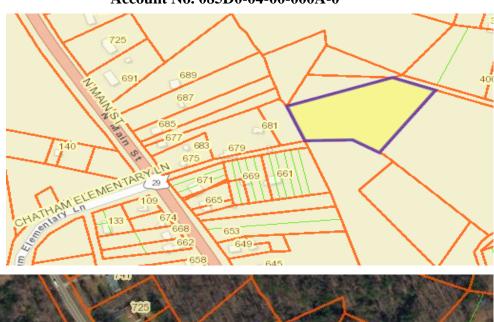

# Nannie Kate Bowman Tax Map No. 2426-17-6548 Account No. 085D0-04-00-000A-0

Property Description: Off N. Main Street, Chatham Acreage: ±1.27 acres
Total Assessed Value: \$3,000