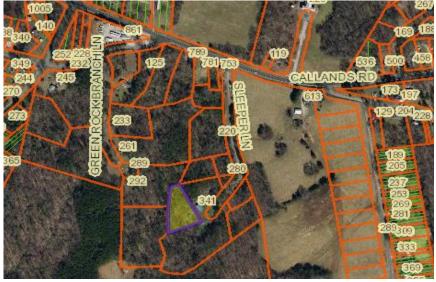

# NJS Property N7 Property Report – County of Pittsylvania

Mary E. Grasty Tax Map No. 2523-31-9420 Account No. 03100-0A-00-0013-0

Property Description: Off Owens Mill Road, Gretna Acreage: ±1 acre
Total Assessed Value: \$2,500