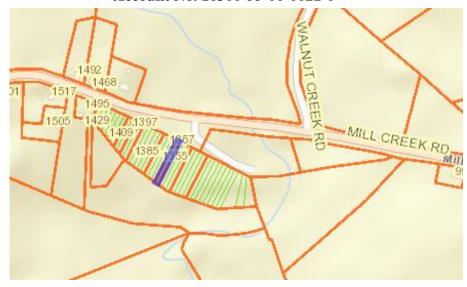

## NJS Property N2 Property Report – County of Pittsylvania

Kimberly McKee Matherly Tax Map No. 2318-05-5608 Account No. 16300-55-00-0021-0

**Property Description:** RW & JP Todd Subd Lot 21, Mill Creek Rd **Acreage:** ±0.16 **Total Assessed Value:** \$1,000