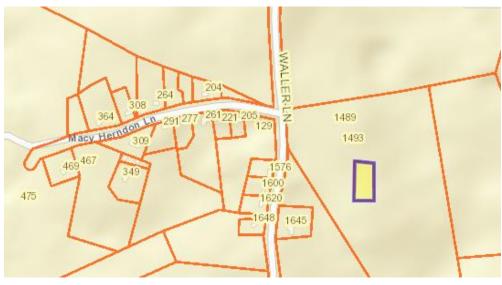

# William C. Herndon & Eunice Louise Herndon Tax Map No. 1491-25-2973 Account No. 13600-0A-00-0022-0

**Property Description:** Off Waller Ln, Dry Fork **Acreage:** ±1 acre

Total Assessed Value: \$3,000