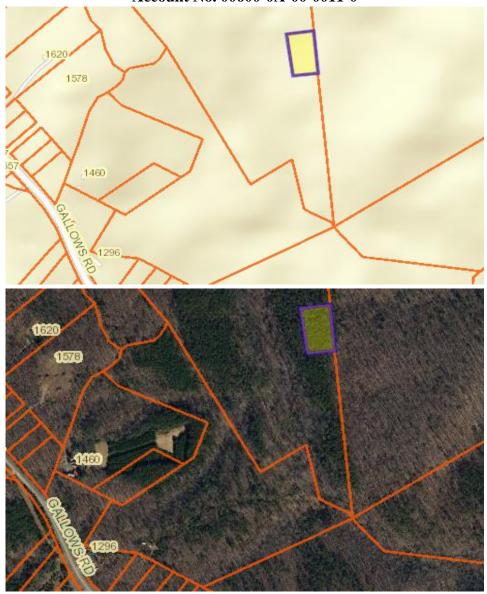

#### NJS Property N5 Property Report – County of Pittsylvania

Howard E. Witcher & Ossie W. Witcher Tax Map No. 2475-97-8708 Account No. 10300-0A-00-0054-0

**Property Description:** Halifax Road, Java

Acreage: ±0.79 acre Total Assessed Value: \$1,800