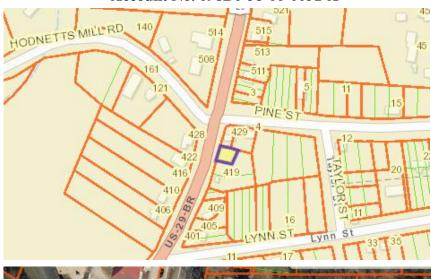

# NJS Property N12 Property Report – County of Pittsylvania

## Rufus C. Coles Tax Map No. 2426-15-5238 Account No. 098B0-58-00-0051-A

Property Description: N. Main Street, Hwy. 23, Chatham Acreage: ±0.09 acre
Total Assessed Value: \$3,000