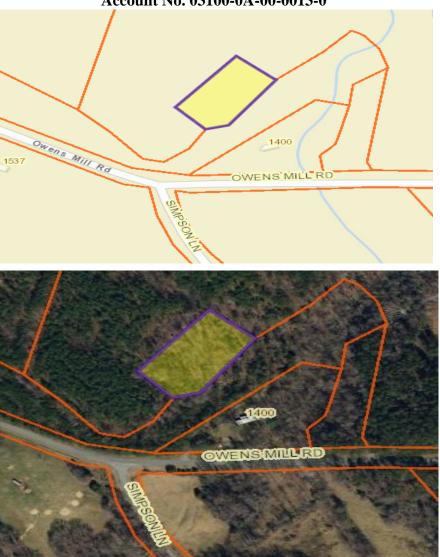

# NJS Property N7 Property Report – County of Pittsylvania

Mary E. Grasty Tax Map No. 2523-31-9420 Account No. 03100-0A-00-0013-0

Property Description: Off Owens Mill Road, Gretna Acreage: ±1 acre
Total Assessed Value: \$2,500