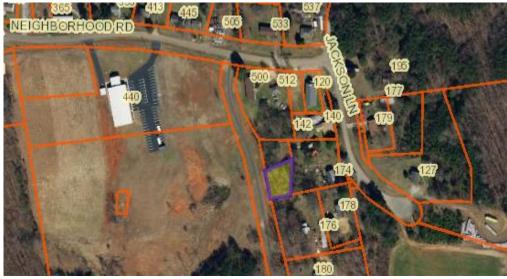

# NJS Property N1 Property Report – County of Pittsylvania

# Hettie Davis Martin & Bennie Clark Tax Map No. 2415-99-3457 Acct No. 098B0-0A-00-0083-0

**Property Description:** Vacant, Formerly 212 Whitehead Street, Chatham **Acreage:** ±0.31 acre

Total Assessed Value: \$1,000