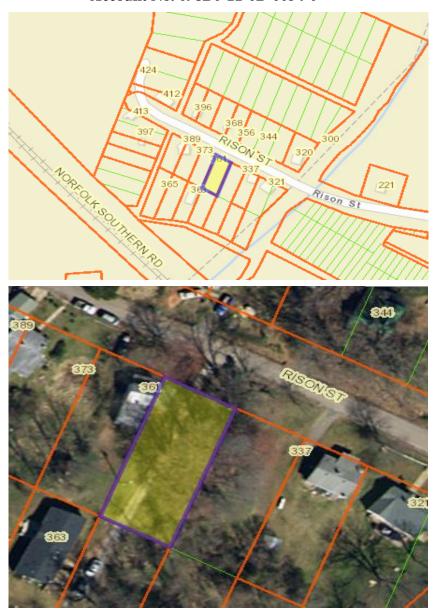

# NJS Property N3 Property Report – County of Pittsylvania

# Everlean H. Davis Tax Map No. 2416-72-6202 Account No. 098B0-11-0B-0054-0

Property Description: Rison Street, Chatham Acreage: ±0.18
Total Assessed Value: \$1,500