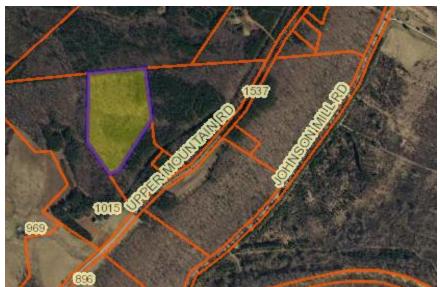

# NJS Property N14 Property Report – County of Pittsylvania

Woodrow Payne & Others Tax Map No. 2478-09-2291 Account No. 07600-02-00-0002-C

Property Description: Off Upper Mountain Road, Gretna Acreage: ±2.00 acres
Total Assessed Value: \$3,600