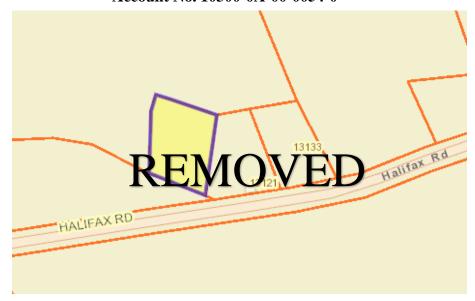

#### NJS Property N5 Property Report – County of Pittsylvania

Howard E. Witcher & Ossie W. Witcher Tax Map No. 2475-97-8708 Account No. 10300-0A-00-0054-0

**Property Description:** Halifax Road, Java

Acreage: ±0.79 acre Total Assessed Value: \$1,800

# **REMOVED**