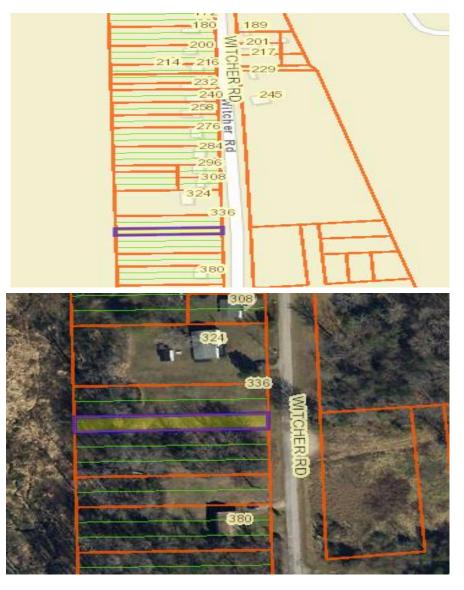

# NJS Property N4 Property Report – County of Pittsylvania

## Clara Johnson Tax Map No. 2347-93-8238 Account No. 180A0-14-00-0038-0

Property Description: Witcher Rd, Ringgold

Acreage: ±0.14 acre Total Assessed Value: \$1,500