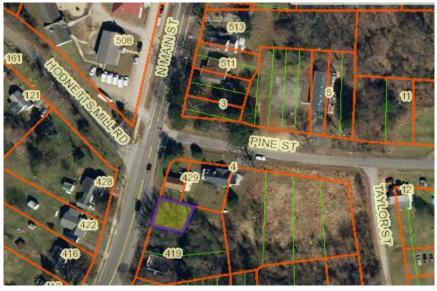

# NJS Property N12 Property Report – County of Pittsylvania

## Rufus C. Coles Tax Map No. 2426-15-5238 Account No. 098B0-58-00-0051-A

Property Description: N. Main Street, Hwy. 23, Chatham Acreage: ±0.09 acre
Total Assessed Value: \$3,000