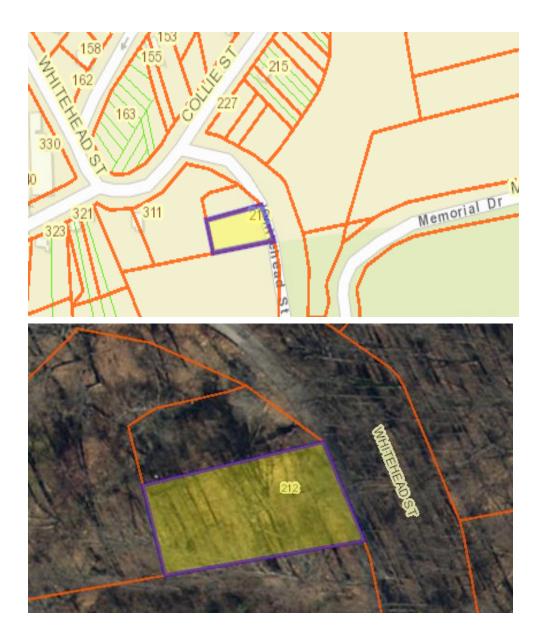

# NJS Property N1 Property Report – County of Pittsylvania

# Hettie Davis Martin & Bennie Clark Tax Map No. 2415-99-3457 Acct No. 098B0-0A-00-0083-0

**Property Description:** Vacant, Formerly 212 Whitehead Street, Chatham **Acreage:** ±0.31 acre

Total Assessed Value: \$1,000