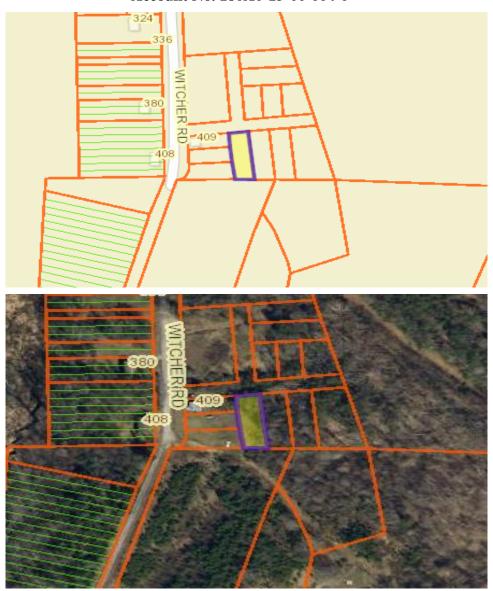

# NJS Property N9 Property Report – County of Pittsylvania

# Mary White Tax Map No. 2415-48-7288 Account No. 09800-0A-00-0052-A

Property Description: Off Sleeper Lane, Chatham

Acreage: ±1.42 acres Total Assessed Value: \$3,000