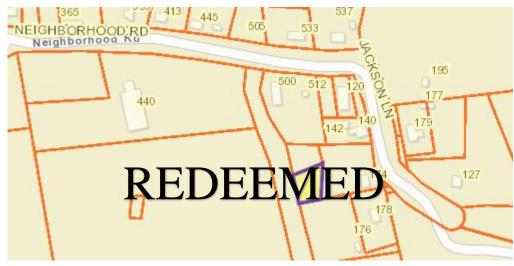

#### NJS Property N11 Property Report – County of Pittsylvania

## Elijah Townes Tax Map No. 2426-39-4595 Account No. 085D0-0A-00-0015-B

Property Description: Off Jackson Lane, Chatham

Acreage: ±0.54 acre Total Assessed Value: \$3,000

# **REDEEMED**