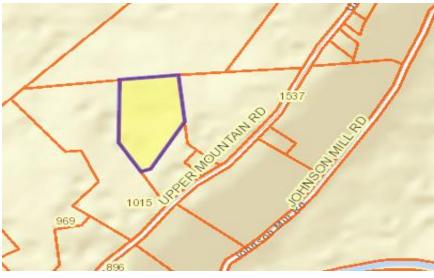

# NJS Property N14 Property Report – County of Pittsylvania

Woodrow Payne & Others Tax Map No. 2478-09-2291 Account No. 07600-02-00-0002-C

Property Description: Off Upper Mountain Road, Gretna Acreage: ±2.00 acres
Total Assessed Value: \$3,600