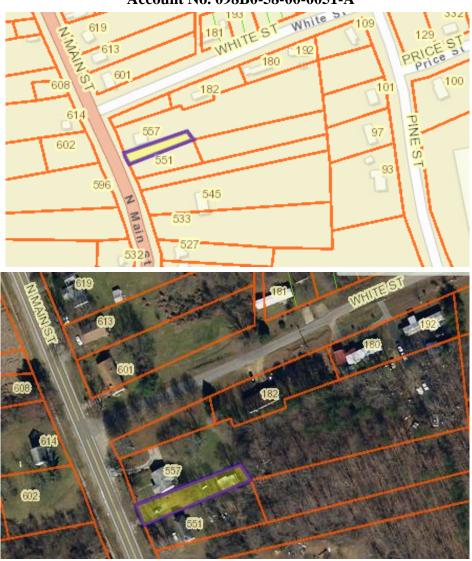

#### NJS Property N11 Property Report – County of Pittsylvania

## Elijah Townes Tax Map No. 2426-39-4595 Account No. 085D0-0A-00-0015-B

Property Description: Off Jackson Lane, Chatham

Acreage: ±0.54 acre Total Assessed Value: \$3,000