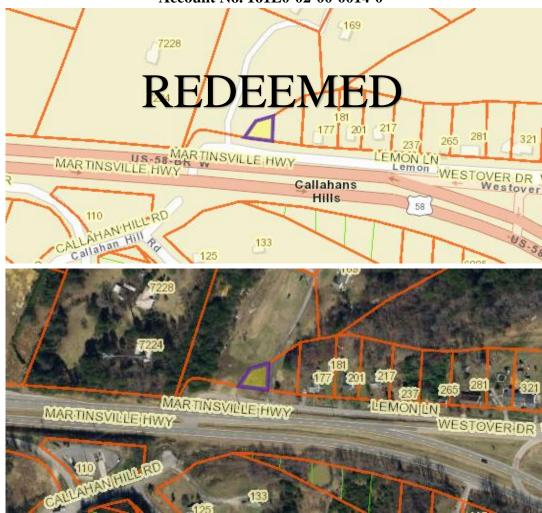

#### NJS Property N11 Property Report – County of Pittsylvania

## Elijah Townes Tax Map No. 2426-39-4595 Account No. 085D0-0A-00-0015-B

Property Description: Off Jackson Lane, Chatham

Acreage: ±0.54 acre Total Assessed Value: \$3,000

# **REDEEMED**