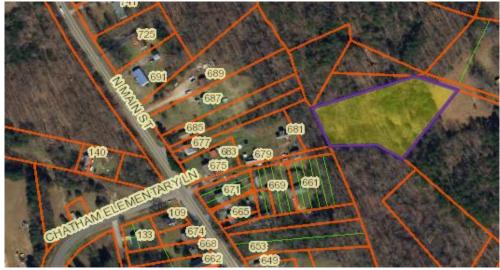

# Nannie Kate Bowman Tax Map No. 2426-17-6548 Account No. 085D0-04-00-000A-0

Property Description: Off N. Main Street, Chatham Acreage: ±1.27 acres
Total Assessed Value: \$3,000