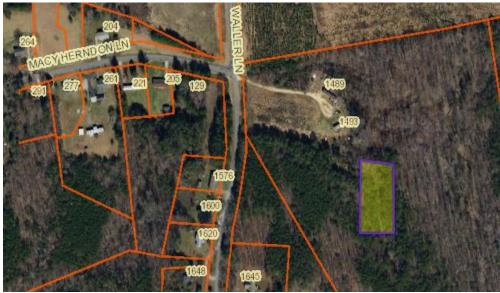

# William C. Herndon & Eunice Louise Herndon Tax Map No. 1491-25-2973 Account No. 13600-0A-00-0022-0

**Property Description:** Off Waller Ln, Dry Fork **Acreage:** ±1 acre

Total Assessed Value: \$3,000