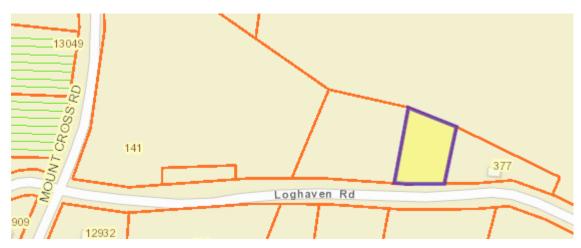

## Unknown Tax Map No. 1461-94-1358 Account No. 13400-0A-00-0034-A

Property Description: Vacant, Loghaven Road, Tunstall Acreage: ±0.69 acre
Total Assessed Value: \$8,000