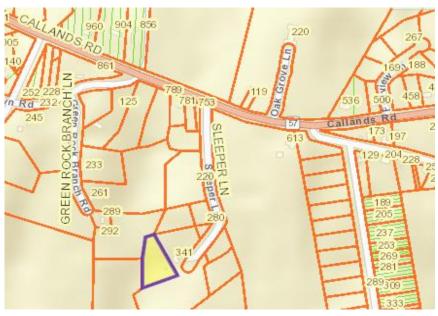

# Mary White Tax Map No. 2415-48-7288 Account No. 09800-0A-00-0052-A

Property Description: Off Sleeper Lane, Chatham

Acreage: ±1.42 acres Total Assessed Value: \$3,000