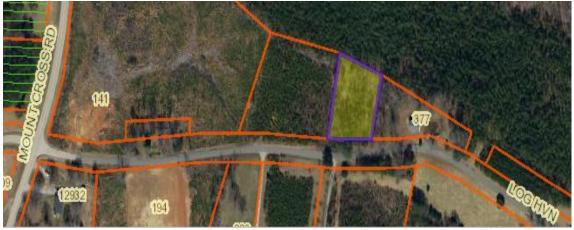

## Unknown Tax Map No. 1461-94-1358 Account No. 13400-0A-00-0034-A

Property Description: Vacant, Loghaven Road, Tunstall Acreage: ±0.69 acre
Total Assessed Value: \$8,000