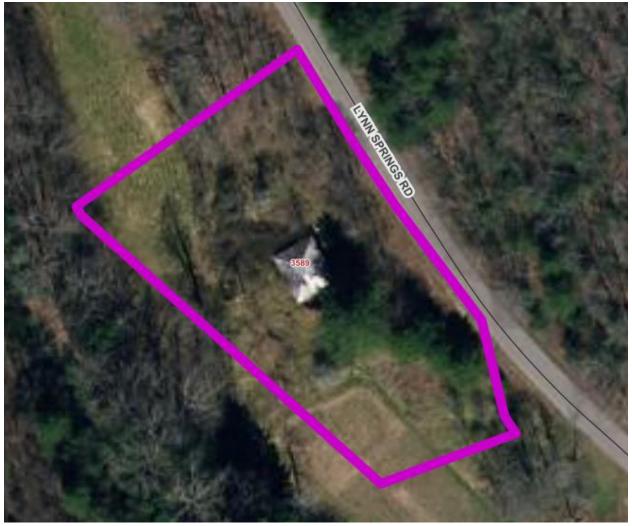

| N21 | Lydia Brown | 69L-3155 | 158919 | 3589 Lynn Springs Road,<br>Swords Creek; Sulphur<br>Spring Fork; Honaker<br>Magisterial District |
|-----|-------------|----------|--------|--------------------------------------------------------------------------------------------------|
|-----|-------------|----------|--------|--------------------------------------------------------------------------------------------------|

Legal Description 1 SULPHUR SPRING FORK

Legal Description 2

Legal Description 3

Deed Book 0000

Deed Page 3

Acres 0.94

Improvement Value \$2,000

Land Value \$7,900