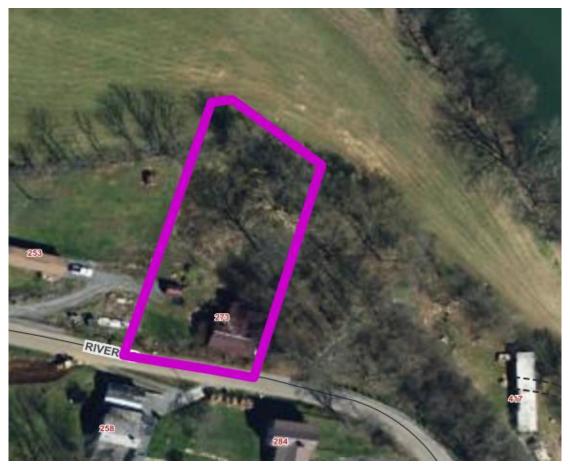

Land Value \$4,000

<u>DISCLAIMER:</u> The information on this page is NOT to be used as a LEGAL DOCUMENT. The map information displayed is believed to be accurate, but accuracy is not guaranteed.

| N13 | Fannie Vicars | 157L-2726 | 158497 | 273 River Road,<br>Castlewood; Minneapolis<br>Lots 14 thru 18, Inc.;<br>Castlewood Magisterial<br>District |
|-----|---------------|-----------|--------|------------------------------------------------------------------------------------------------------------|
|-----|---------------|-----------|--------|------------------------------------------------------------------------------------------------------------|

Legal Description 1 MINNEAPOLIS

Legal Description 2 LOTS 14 THRU 18, INC.

Legal Description 3

Deed Book 389
Deed Page 733
Acres 0
Improvement Value \$0

Land Value \$5,000

<u>DISCLAIMER:</u> The information on this page is NOT to be used as a LEGAL DOCUMENT. The map information displayed is believed to be accurate, but accuracy is not guaranteed.