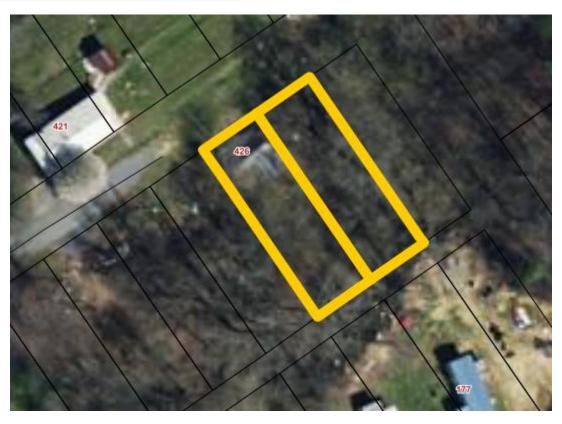

<u>DISCLAIMER:</u> The information on this page is NOT to be used as a LEGAL DOCUMENT. The map information displayed is believed to be accurate, but accuracy is not guaranteed.

| N12  | Ernest and Lina<br>Dishman | 160R-II-2497 | 158497 | 1510 Straight Hollow<br>Road, Dante; Lot 421 Subv.<br>J; Castlewood Magisterial<br>District |
|------|----------------------------|--------------|--------|---------------------------------------------------------------------------------------------|
| Lega | l Description 1 L          | OT 421       |        |                                                                                             |

Legal Description 1

Legal Description 2

SUBV. J.

Legal Description 3

Deed Book 322

Deed Page 33

Acres 0

Improvement Value \$5,900

Land Value \$4,000

<u>DISCLAIMER:</u> The information on this page is NOT to be used as a LEGAL DOCUMENT. The map information displayed is believed to be accurate, but accuracy is not guaranteed.

| N13 | Fannie Vicars | 157L-2726 | 158497 | 273 River Road,<br>Castlewood; Minneapolis<br>Lots 14 thru 18, Inc.;<br>Castlewood Magisterial<br>District |
|-----|---------------|-----------|--------|------------------------------------------------------------------------------------------------------------|
|-----|---------------|-----------|--------|------------------------------------------------------------------------------------------------------------|