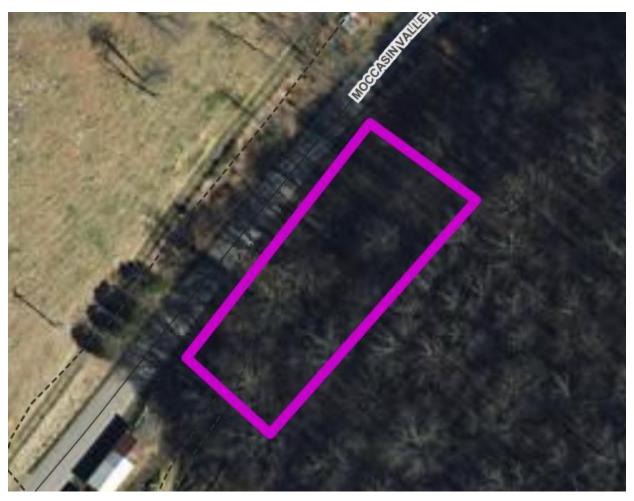

| 136L-1411A | 157927                                          | Skillet Lot; fronting on<br>Moccasin Valley Road;<br>Moccasin Magisterial<br>District |
|------------|-------------------------------------------------|---------------------------------------------------------------------------------------|
| SKI        | LLET                                            |                                                                                       |
| ro.        | Г                                               |                                                                                       |
|            |                                                 |                                                                                       |
| 0000       |                                                 |                                                                                       |
| 15         |                                                 |                                                                                       |
| 0          |                                                 |                                                                                       |
| \$0        |                                                 |                                                                                       |
| \$2,       | 000                                             |                                                                                       |
|            | SKI<br>LO <sup>*</sup><br>000<br>15<br>0<br>\$0 | SKILLET LOT  0000 15 0                                                                |