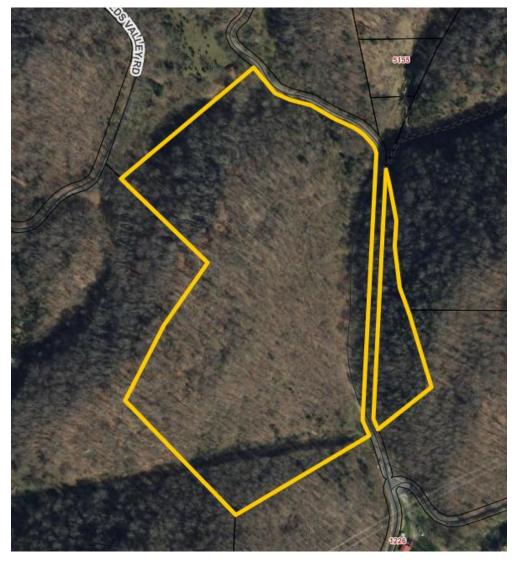

| N7 | Ada Lillian Kiser<br>Estate | 141R-1340      | 158074 | 8 acres +/-; Eagles Nest<br>Branch; Cleveland<br>Magisterial District |
|----|-----------------------------|----------------|--------|-----------------------------------------------------------------------|
| Le | gal Description 1           | EAGLES NEST BR | ANCH   |                                                                       |
| Le | Legal Description 2         |                |        |                                                                       |
| Le | gal Description 3           |                |        |                                                                       |
| De | ed Book                     | 0000           |        |                                                                       |
| De | ed Page                     | 1              |        |                                                                       |
| Ac | res                         | 8              |        |                                                                       |
| Im | provement Value             | \$0            |        |                                                                       |
| La | nd Value                    | \$5,100        |        |                                                                       |