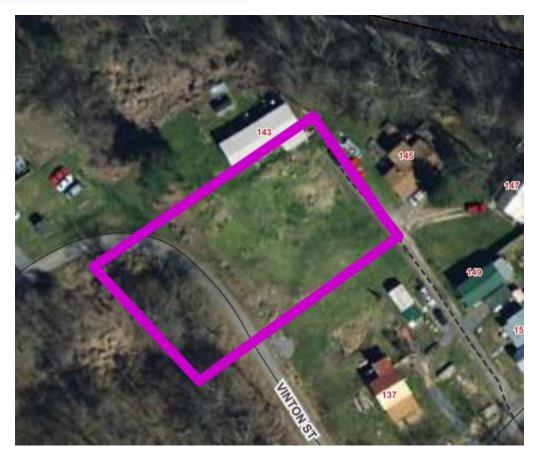

|  | Emory Bruce<br>Howard | 157R-SA-1783 | 158345 | Fronts on Vinton Street,<br>Castlewood; Castlewood<br>Magisterial District |
|--|-----------------------|--------------|--------|----------------------------------------------------------------------------|
|--|-----------------------|--------------|--------|----------------------------------------------------------------------------|

Legal Description 1 CASTLEWOOD

Legal Description 2

Legal Description 3

Deed Book 0000

Deed Page 9

Acres 0

Improvement Value \$0

Land Value \$9,400