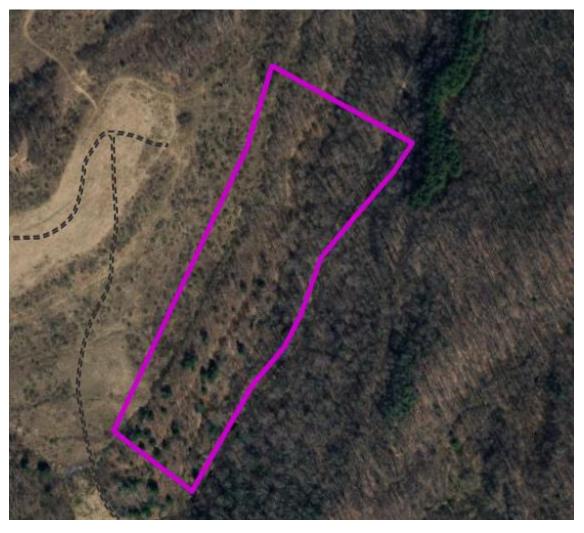

<u>DISCLAIMER:</u> The information on this page is NOT to be used as a LEGAL DOCUMENT. The map information displayed is believed to be accurate, but accuracy is not guaranteed.

| N23                 | Gwen Griffith    | 68R-3026     | 158901 | 8.0 acres +/-; Swords<br>Creek; Honaker Magisterial<br>District |
|---------------------|------------------|--------------|--------|-----------------------------------------------------------------|
| Legal Description 1 |                  | SWORDS CREEK |        |                                                                 |
| Lego                | Il Description 2 |              |        |                                                                 |
| Legal Description 3 |                  |              |        |                                                                 |
| Deed Book           |                  | 0000         |        |                                                                 |
| Deed Page           |                  | 15           |        |                                                                 |
| Acre                | S                | 8            |        |                                                                 |
| Impr                | ovement Value    | \$0          |        |                                                                 |
| Land                | l Value          | \$8,000      |        |                                                                 |

<u>DISCLAIMER:</u> The information on this page is NOT to be used as a LEGAL DOCUMENT. The map information displayed is believed to be accurate, but accuracy is not guaranteed.