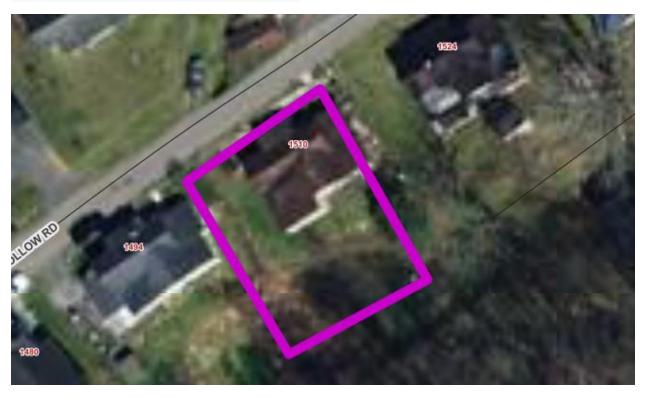

<u>DISCLAIMER:</u> The information on this page is NOT to be used as a LEGAL DOCUMENT. The map information displayed is believed to be accurate, but accuracy is not guaranteed.

| N12  | Ernest and Lina<br>Dishman | 160R-II-2497 | 158497 | 1510 Straight Hollow<br>Road, Dante; Lot 421 Subv.<br>J; Castlewood Magisterial<br>District |
|------|----------------------------|--------------|--------|---------------------------------------------------------------------------------------------|
| Lega | l Description 1 L          | OT 421       |        |                                                                                             |

Legal Description 1

Legal Description 2

SUBV. J.

Legal Description 3

Deed Book 322

Deed Page 33

Acres 0

Improvement Value \$5,900

Land Value \$4,000

<u>DISCLAIMER:</u> The information on this page is NOT to be used as a LEGAL DOCUMENT. The map information displayed is believed to be accurate, but accuracy is not guaranteed.

| N13 | Fannie Vicars | 157L-2726 | 158497 | 273 River Road,<br>Castlewood; Minneapolis<br>Lots 14 thru 18, Inc.;<br>Castlewood Magisterial<br>District |
|-----|---------------|-----------|--------|------------------------------------------------------------------------------------------------------------|
|-----|---------------|-----------|--------|------------------------------------------------------------------------------------------------------------|