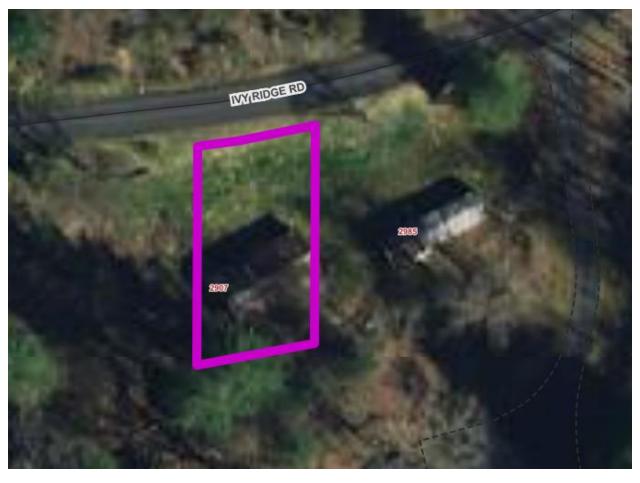

<u>DISCLAIMER:</u> The information on this page is NOT to be used as a LEGAL DOCUMENT. The map information displayed is believed to be accurate, but accuracy is not guaranteed.

| N10  | Claude Grizzle   | 114L-SA-2012 | 157770 | 2907 Ivy Ridge Road,<br>Cleveland; Clinchfield Lot;<br>Cleveland Magisterial<br>District |
|------|------------------|--------------|--------|------------------------------------------------------------------------------------------|
| Lego | ıl Description 1 | CLINCHFIELD  |        |                                                                                          |
| Lego | Il Description 2 |              |        |                                                                                          |
| Lego | ıl Description 3 |              |        |                                                                                          |
| Deed | d Book           | 323          |        |                                                                                          |
| Deed | d Page           | 264          |        |                                                                                          |
| Acre | s                | 0            |        |                                                                                          |
| Impr | rovement Value   | \$0          |        |                                                                                          |
| Land | l Value          | \$500        |        |                                                                                          |