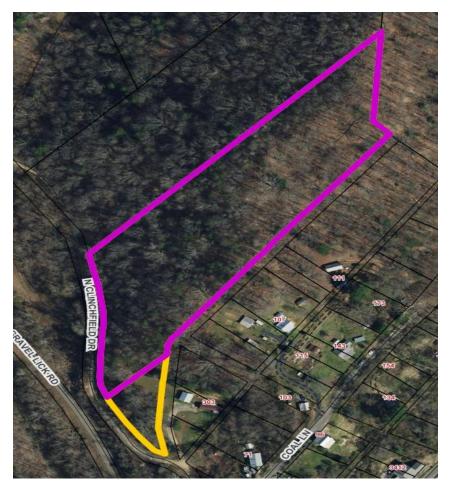

<u>DISCLAIMER:</u> The information on this page is NOT to be used as a LEGAL DOCUMENT. The map information displayed is believed to be accurate, but accuracy is not guaranteed.

| N17  | Otis Powers      | 114L-2003B | 15   | 7754 | Fronts on N. Clinchfield<br>Drive, Cleveland; Chaney<br>Creek Lot; Cleveland<br>Magisterial District |
|------|------------------|------------|------|------|------------------------------------------------------------------------------------------------------|
| Lego | al Description 1 | CHANEY C   | REEK |      |                                                                                                      |
| Lego | al Description 2 | LOT        |      |      |                                                                                                      |
| Lego | al Description 3 |            |      |      |                                                                                                      |
| Deed | d Book           | 0000       |      |      |                                                                                                      |
| Deed | d Page           | 8          |      |      |                                                                                                      |
| Acre | S                | 0          |      |      |                                                                                                      |
| Impi | rovement Value   | \$0        |      |      |                                                                                                      |
| Lanc | d Value          | \$400      |      |      |                                                                                                      |

<u>DISCLAIMER:</u> The information on this page is NOT to be used as a LEGAL DOCUMENT. The map information displayed is believed to be accurate, but accuracy is not guaranteed.

| N18  | Clara D. Ray Heirs | 119L-2541  | 157890 | .36 acres +/- fronting on<br>Morning Star Circle,<br>Lebanon; Moccasin<br>Magisterial District |
|------|--------------------|------------|--------|------------------------------------------------------------------------------------------------|
| Lego | al Description 1   | FORK RIDGE |        |                                                                                                |
| Lego | al Description 2   |            |        |                                                                                                |
| Lego | al Description 3   |            |        |                                                                                                |
| Dee  | d Book             | 0273       |        |                                                                                                |
| Dee  | d Page             | 791        |        |                                                                                                |
| Acre | es                 | 0.36       |        |                                                                                                |
| Imp  | rovement Value     | \$4,300    |        |                                                                                                |
| Land | d Value            | \$4,500    |        |                                                                                                |