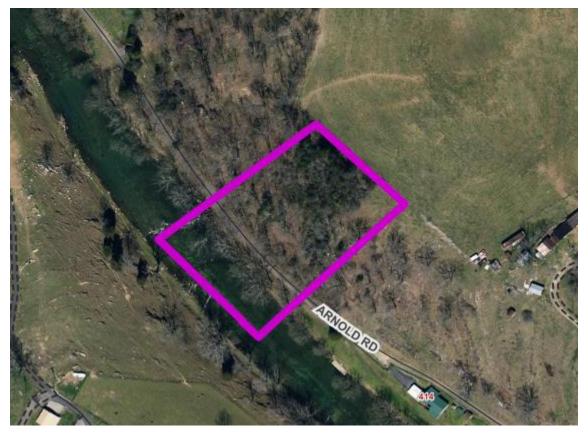

<u>DISCLAIMER:</u> The information on this page is NOT to be used as a LEGAL DOCUMENT. The map information displayed is believed to be accurate, but accuracy is not guaranteed.

| N8                                     | WB and Flora Ellen<br>Hubbard | 77R-210 | 15 | 9143 | 1.5 acres +/-; fronts on<br>Arnold Road; Elias Honaker<br>Land; Honaker Magisterial<br>District |
|----------------------------------------|-------------------------------|---------|----|------|-------------------------------------------------------------------------------------------------|
| Legal Description 1 ELIAS HONAKER LAND |                               |         |    |      |                                                                                                 |
| Leç                                    | gal Description 2             |         |    |      |                                                                                                 |

Legal Description 2
Legal Description 3
Deed Book 0000
Deed Page 21
Acres 1.5
Improvement Value \$0
Land Value \$3,600

<u>DISCLAIMER:</u> The information on this page is NOT to be used as a LEGAL DOCUMENT. The map information displayed is believed to be accurate, but accuracy is not guaranteed.