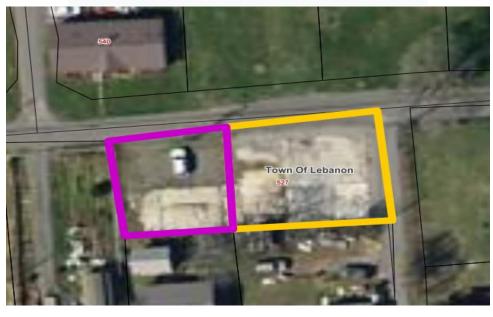

| NI1 | JWC Investments of | 104R-642          | 157605 | Main Street, Lot ENLG 5; |
|-----|--------------------|-------------------|--------|--------------------------|
| 111 | Virginia LLC       | 104 <b>K</b> -042 | 137003 | Town of Lebanon          |

Legal Description 1 MAIN STREET
Legal Description 2 LOT ENLG 5

Legal Description 3

Deed Book 717
Deed Page 277
Acres 0
Improvement Value \$0

Land Value \$6,000

| N2 | JWC Investments of<br>Virginia LLC | 104R-643 | 157605 | 527 Russell Street, Lebanon;<br>Dry Cleaning Plant, Lot<br>ENLG 5; Town of Lebanon |
|----|------------------------------------|----------|--------|------------------------------------------------------------------------------------|
|----|------------------------------------|----------|--------|------------------------------------------------------------------------------------|

Legal Description 1 DRY CLEANING PLANT

Legal Description 2 LOT ENLG 5

Legal Description 3

Deed Book 717
Deed Page 277
Acres 0
Improvement Value \$0
Land Value \$15,000

<u>DISCLAIMER:</u> The information on this page is NOT to be used as a LEGAL DOCUMENT. The map information displayed is believed to be accurate, but accuracy is not guaranteed.