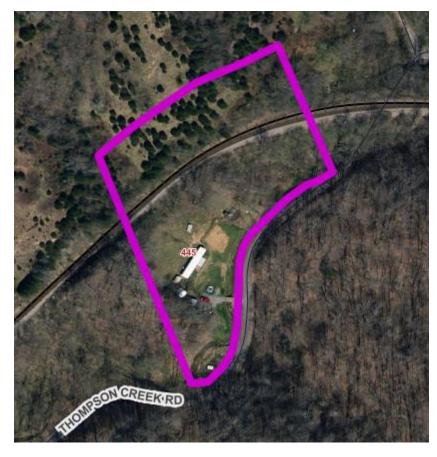

| N9 Lora and Roger Musick Thurman 76L-1219A | 159025 | 445 Thompson Creek Road,<br>Honaker; Tunnel Lot;<br>Honaker Magisterial District |
|--------------------------------------------|--------|----------------------------------------------------------------------------------|
|--------------------------------------------|--------|----------------------------------------------------------------------------------|

Legal Description 1 TUNNEL

Legal Description 2 LOT

Legal Description 3

Deed Book 0000

Deed Page 16

Acres 0

Improvement Value \$4,300

Land Value \$3,000