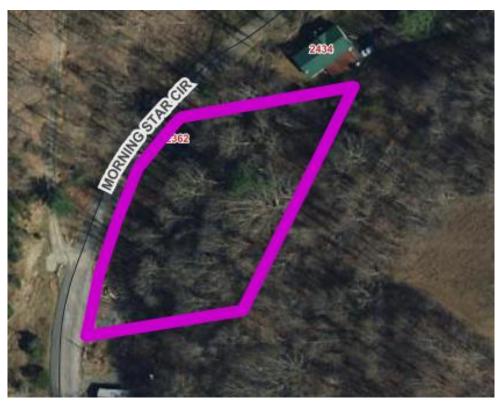

<u>DISCLAIMER:</u> The information on this page is NOT to be used as a LEGAL DOCUMENT. The map information displayed is believed to be accurate, but accuracy is not guaranteed.

| N18  | Clara D. Ray Heirs | 119L-2541  | 157890 | .36 acres +/- fronting on<br>Morning Star Circle,<br>Lebanon; Moccasin<br>Magisterial District |
|------|--------------------|------------|--------|------------------------------------------------------------------------------------------------|
| Lego | al Description 1   | FORK RIDGE |        |                                                                                                |
| Lego | al Description 2   |            |        |                                                                                                |
| Lego | al Description 3   |            |        |                                                                                                |
| Dee  | d Book             | 0273       |        |                                                                                                |
| Dee  | d Page             | 791        |        |                                                                                                |
| Acre | es                 | 0.36       |        |                                                                                                |
| Imp  | rovement Value     | \$4,300    |        |                                                                                                |
| Land | d Value            | \$4,500    |        |                                                                                                |