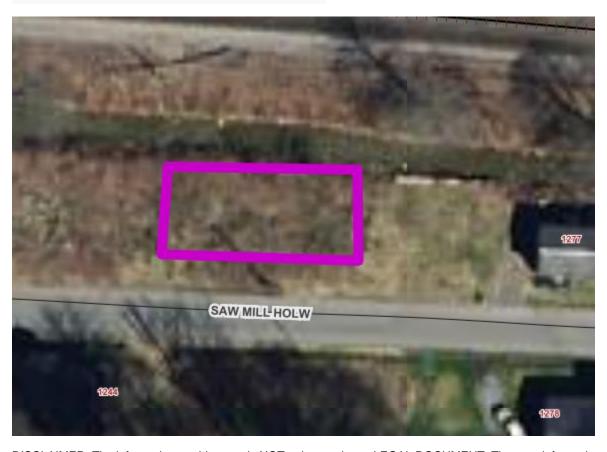

<u>DISCLAIMER:</u> The information on this page is NOT to be used as a LEGAL DOCUMENT. The map information displayed is believed to be accurate, but accuracy is not guaranteed.

| N20                         | Sam G. Crosby, et al | 160L-IC-2376 | 467736 | Fronts on Saw Mill Holw,<br>Dante; Subv. G; Cleveland<br>Magisterial District |
|-----------------------------|----------------------|--------------|--------|-------------------------------------------------------------------------------|
| Legal Description 1 SUBV. G |                      |              |        |                                                                               |

Legal Description 2

Legal Description 3

Deed Book 0000

Deed Page 7

Acres 0

Improvement Value \$0

Land Value \$2,000

<u>DISCLAIMER:</u> The information on this page is NOT to be used as a LEGAL DOCUMENT. The map information displayed is believed to be accurate, but accuracy is not guaranteed.