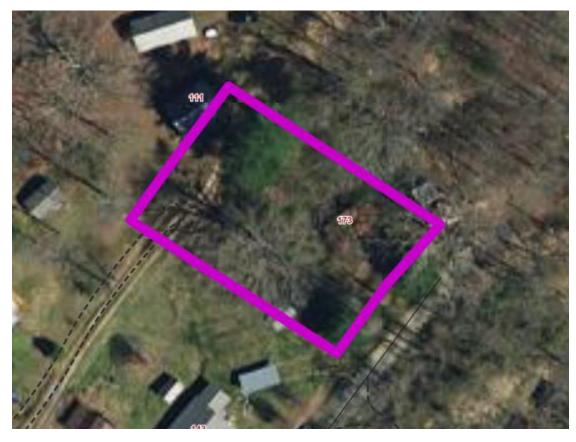

<u>DISCLAIMER:</u> The information on this page is NOT to be used as a LEGAL DOCUMENT. The map information displayed is believed to be accurate, but accuracy is not guaranteed.

| N4 | Dewey Cox | 114L-SA-1994A | 157767 | 173 Coal Lane, St. Paul;<br>Lots 12 thru 15 Inc.;<br>Cleveland Magisterial<br>District |
|----|-----------|---------------|--------|----------------------------------------------------------------------------------------|
|----|-----------|---------------|--------|----------------------------------------------------------------------------------------|

| Legal Description 1 | LOTS 12 THRU 15, INC. |
|---------------------|-----------------------|
| Legal Description 2 | BLOCK 4               |
| Legal Description 3 |                       |
| Deed Book           | 669                   |
| Deed Page           | 2                     |
| Acres               | 0                     |
| Improvement Value   | \$2,000               |
| Land Value          | \$4,000               |
|                     |                       |