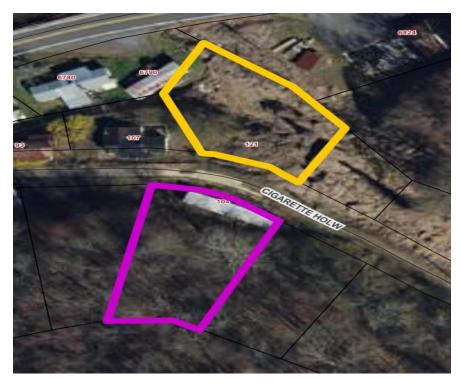

| N14 | Amanda L. H. Steffey and Jason G. Steffey | 159R-ID-<br>2293 | 158440 | 121 Cigarette Holw, Dante;<br>Lot 170; Castlewood<br>Magisterial District |
|-----|-------------------------------------------|------------------|--------|---------------------------------------------------------------------------|
|-----|-------------------------------------------|------------------|--------|---------------------------------------------------------------------------|

Legal Description 1 LOT 170

Legal Description 2 Legal Description 3

Deed Book 0727
Deed Page 432
Acres 0
Improvement Value \$3,000

Improvement Value \$3,000 Land Value \$3,000

| N15 | Amanda L. H. Steffey and Jason G. Steffey | 159R-ID-<br>2273 | 158440 | 104 Cigarette Holw, Dante Lot<br>187, Swan Corp. Subv. D;<br>Castlewood Magisterial<br>District |
|-----|-------------------------------------------|------------------|--------|-------------------------------------------------------------------------------------------------|
|-----|-------------------------------------------|------------------|--------|-------------------------------------------------------------------------------------------------|

Legal Description 1 DANTE LOT 187

Legal Description 2 SWAN CORP. SUBV. D

Legal Description 3

Deed Book 0727
Deed Page 432
Acres 0
Improvement Value \$0
Land Value \$4,000

<u>DISCLAIMER:</u> The information on this page is NOT to be used as a LEGAL DOCUMENT. The map information displayed is believed to be accurate, but accuracy is not guaranteed.