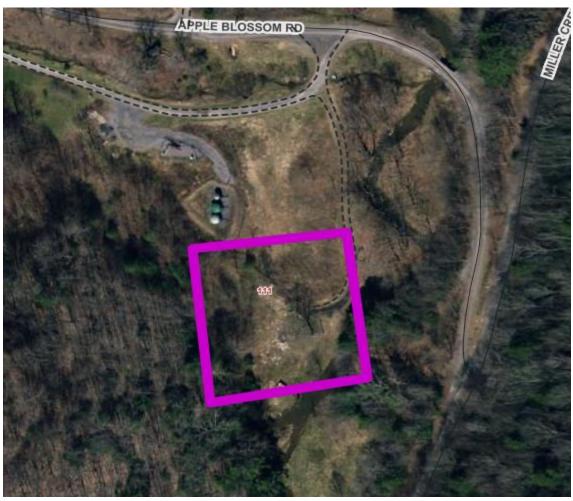

<u>DISCLAIMER:</u> The information on this page is NOT to be used as a LEGAL DOCUMENT. The map information displayed is believed to be accurate, but accuracy is not guaranteed.

| N19 | Debra Miller, et al | 68L-1743 | 158875 | 111 Apple Blossom Road,<br>Swords Creek; .89 acres, +/-<br>; Tina Helton Lot; Honaker<br>Magisterial District |
|-----|---------------------|----------|--------|---------------------------------------------------------------------------------------------------------------|
|-----|---------------------|----------|--------|---------------------------------------------------------------------------------------------------------------|

| Legal Description 1 | TINA HELTON LOT |  |  |
|---------------------|-----------------|--|--|
| Legal Description 2 |                 |  |  |
| Legal Description 3 |                 |  |  |
| Deed Book           | 288             |  |  |
| Deed Page           | 207             |  |  |
| Acres               | 0.89            |  |  |
| Improvement Value   | \$4,200         |  |  |
| Land Value          | \$3,900         |  |  |