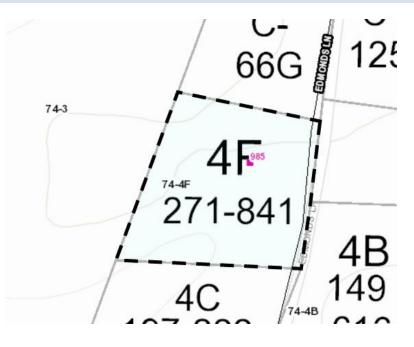

## Parcel 3: Clinton C. Hawkes, Jr. Tax Map No. 74-4F Account No. 10692

| Property Address                                                                                                         | Owner Name/Add                                                   | ress                                 |                                         |                       |
|--------------------------------------------------------------------------------------------------------------------------|------------------------------------------------------------------|--------------------------------------|-----------------------------------------|-----------------------|
|                                                                                                                          | HAWKES CLINTO                                                    | ON C JR                              |                                         |                       |
|                                                                                                                          | 983 EDMONDS LA                                                   | ANE                                  |                                         |                       |
|                                                                                                                          | BLACKSTONE VA                                                    | 23824                                |                                         |                       |
| <b>Map ID:</b> 74 4F                                                                                                     |                                                                  |                                      |                                         |                       |
| Acct No: 10692-                                                                                                          | 1                                                                |                                      |                                         |                       |
| Legal Description:                                                                                                       |                                                                  |                                      |                                         |                       |
| 2.000 AC                                                                                                                 |                                                                  |                                      |                                         |                       |
| Deed Book/Page: 271 / 8                                                                                                  | 39                                                               |                                      |                                         |                       |
| Occupancy: OTHER                                                                                                         |                                                                  |                                      |                                         |                       |
| Dwelling Type:                                                                                                           |                                                                  |                                      |                                         |                       |
| Use/Class: SNGL FAN                                                                                                      | MRES - SUBURBAN                                                  | N Acreag                             | ge: 2.000                               |                       |
| Effective Date: Invalid Date                                                                                             | te                                                               | Year Bui                             | it:                                     | Land Use:             |
| Zoning: RURAL P                                                                                                          | RESERVATION                                                      | Year Remodele                        | ed:                                     | Total Mineral: \$0    |
| District: 02 JACKS                                                                                                       | ON                                                               | Year Effectiv                        | ve:                                     | Total Land: \$20,500  |
| MH/Type:                                                                                                                 |                                                                  | On Site Date: 10/20/2017 Total       |                                         | Improvements: \$5,000 |
| Condition:                                                                                                               |                                                                  | Review Dat                           | te:                                     | Total Value: \$25,500 |
| Othen<br>Desc Length Widt<br>MH HOOK-U<br>Total Imp Value<br> <br>M Cls Desc G S<br>A 1 BUILDING S R<br>A 13 OPEN LAND J | th Size Grade F<br>1 C 500<br>- Land Valuation<br>Size Dpth Rate | Rate FV/Pct Va<br>00.00<br>FV/Pct Va | lue<br>5000<br>5000<br> <br>lue<br>6500 |                       |
| A 13 OPEN LAND J<br>Total Land Value                                                                                     |                                                                  |                                      | 4000<br>0500                            |                       |
| Total Property Value                                                                                                     |                                                                  |                                      | <br>5500                                |                       |

**Legal Disclaimer:** Non-confidential real estate assessment records are public information under Virginia law, and internet display of nonconfidential property information is specifically authorized by Virginia Code 58.1-3122.2. While Amelia County has worked to ensure that the assessment data contained herein is accurate, the County assumes no liability for any errors, omissions, or inaccuracies in the information provided for any reliance on any maps or data provided herein. Please consult County records for official information