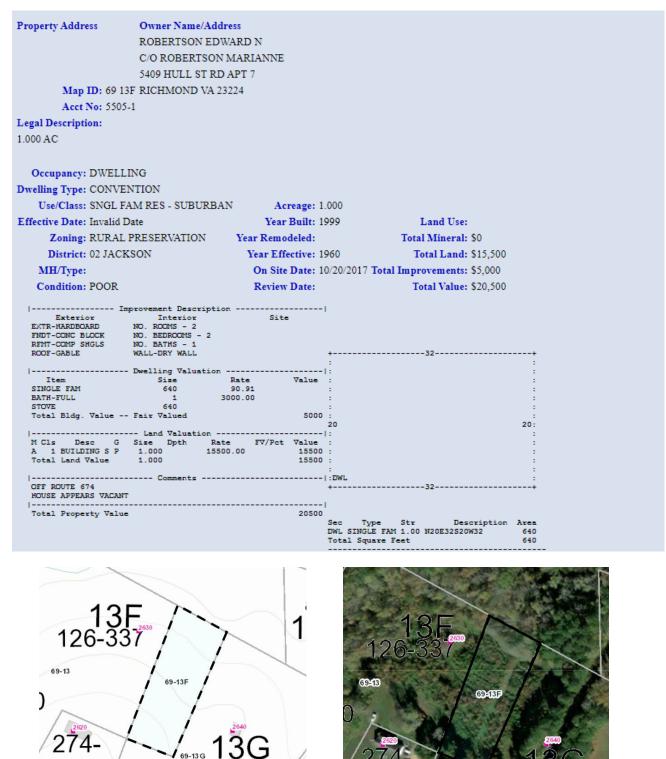

| <u>No.</u> | Property Owners             | Account Numbers                                           | <u>Property Desc.</u>                                                                                    |
|------------|-----------------------------|-----------------------------------------------------------|----------------------------------------------------------------------------------------------------------|
| 1.         | Patrick Brown, et al.       | Tax Map No. 18-68J<br>Account No. 5187<br>TACS No. 513099 | Leigh District; unimproved; 10 acres,<br>more or less                                                    |
| 2.         | Langston Clay, Sr., et al.  | Tax Map No. 52-12<br>Account No. 8112<br>TACS No. 673037  | Leigh District; unimproved; 1.260 acres, more or less                                                    |
| 3.         | Clinton C. Hawkes, Jr.      | Tax Map No. 74-4F<br>Account No. 10692<br>TACS No. 613024 | Jackson District; unimproved; 2.00<br>acres, more or less *GIS boundary lines<br>appear to be inaccurate |
| 4.         | Terry Haynes, et al.        | Tax Map No. 27-17H<br>Account No. 6361<br>TACS No. 673026 | Leigh District; 8900 S. Genito Rd;<br>improved; 2.001 acres, more or less                                |
| 5.         | Maggie Lowry Pillow, et al. | Tax Map No. 16-4B<br>Account No. 4093<br>TACS No. 630725  | Leigh District; unimproved; wooded<br>w/ cemetery; 2.180 acres, more or less                             |
| 6.         | Edward N. Robertson, et al. | Tax Map No. 69-13F<br>Account No. 5505<br>TACS No. 513084 | Jackson District; improved; 1.0 acre,<br>more or less                                                    |