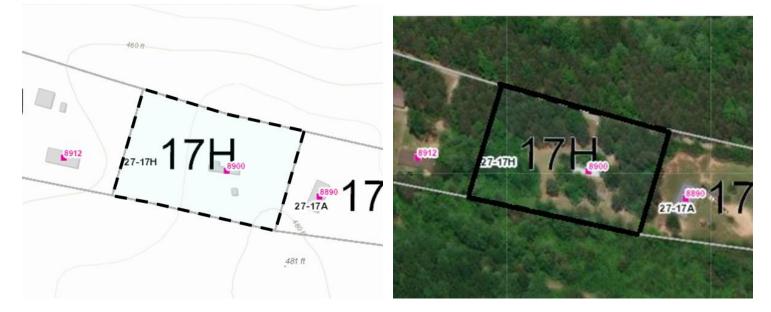

## Parcel 4: Terry Haynes, et al. Tax Map No. 27-17H Account No. 6361

| Property Address                                                                                                                                                                                         | Owner Name/Add                                                                                                                                                        | ress                                                        |                       |  |
|----------------------------------------------------------------------------------------------------------------------------------------------------------------------------------------------------------|-----------------------------------------------------------------------------------------------------------------------------------------------------------------------|-------------------------------------------------------------|-----------------------|--|
| 8900 S GENITO RD                                                                                                                                                                                         | HAYNES TERRY                                                                                                                                                          |                                                             |                       |  |
| JETERSVILLE, VA                                                                                                                                                                                          | 8430 S GENITO R                                                                                                                                                       | D                                                           |                       |  |
|                                                                                                                                                                                                          | JETERSVILLE VA                                                                                                                                                        | 23083                                                       |                       |  |
| Map ID: 27 17                                                                                                                                                                                            | 7H                                                                                                                                                                    |                                                             |                       |  |
| Acct No: 6361                                                                                                                                                                                            | 1                                                                                                                                                                     |                                                             |                       |  |
| Legal Description:                                                                                                                                                                                       |                                                                                                                                                                       |                                                             |                       |  |
| 2.001 AC                                                                                                                                                                                                 |                                                                                                                                                                       |                                                             |                       |  |
| Deed Book/Page: 0209                                                                                                                                                                                     | / 335                                                                                                                                                                 |                                                             |                       |  |
| Instrument: 2018                                                                                                                                                                                         | 2018 257                                                                                                                                                              |                                                             |                       |  |
| Occupancy: OTHER                                                                                                                                                                                         |                                                                                                                                                                       |                                                             |                       |  |
| Dwelling Type:                                                                                                                                                                                           |                                                                                                                                                                       |                                                             |                       |  |
| Use/Class: SNGL F.                                                                                                                                                                                       | AM RES - SUBURBA                                                                                                                                                      | N Acreage: 2.001                                            |                       |  |
| Effective Date: Invalid I                                                                                                                                                                                | Date                                                                                                                                                                  | Year Built:                                                 | Land Use:             |  |
| Zoning: AGRICU                                                                                                                                                                                           | ULTURAL                                                                                                                                                               | Year Remodeled:                                             | Total Mineral: \$0    |  |
| District: 03 LEIG                                                                                                                                                                                        | ίΗ                                                                                                                                                                    | Year Effective: 1999                                        | Total Land: \$18,500  |  |
| MH/Type:                                                                                                                                                                                                 |                                                                                                                                                                       | On Site Date: 07/06/2017 Total Improvements: \$6,600        |                       |  |
| Condition:                                                                                                                                                                                               |                                                                                                                                                                       | Review Date:                                                | Total Value: \$25,100 |  |
|                                                                                                                                                                                                          |                                                                                                                                                                       |                                                             |                       |  |
|                                                                                                                                                                                                          | idth Size Grade<br>1.0 1C 50                                                                                                                                          | Rate FV/Pct Value<br>000.00 5000<br>1200<br>400<br>6600     |                       |  |
| Desc Length Wi<br>MH HOOK-U 1.0<br>SHED 12.0 2<br>PRCH-OP<br>Total Imp Value                                                                                                                             | idth Sime Grade<br>1.0 1C 50<br>20.0 240                                                                                                                              | Rate FV/Pct Value<br>100.00 5000<br>1200<br>400<br>6600     |                       |  |
| Desc Length Wi<br>MH HOOK-U 1.0<br>SNED 12.0 2<br>PRCH-OP<br>Total Imp Value<br>M Cls Desc G<br>A 1 BUILDING S P                                                                                         | idth Size Grade<br>1.0 1 C 50<br>20.0 240<br>Land Valuation<br>Size Dpth Rat<br>1.000 1550                                                                            | Rate FV/Fct Value<br>100.00 5000<br>1200<br>400<br>6600<br> |                       |  |
| Desc Length Wi<br>MH HOOK-U 1.0<br>SNED 12.0 2<br>PRCH-OP<br>Total Imp Value<br>M Cls Desc G                                                                                                             | idth Size Grade<br>1.0 1 C 50<br>20.0 240<br>Land Valuation<br>Size Dpth Rat<br>1.000 1550<br>1.001 300                                                               | Rate FV/Fct Value<br>100.00 5000<br>1200<br>400<br>6600<br> |                       |  |
| Desc Length Wi<br>MH HOCK-U 1.0<br>SHED 12.0 2<br>PRCH-OP<br>Total Imp Value<br>M Cls Desc G<br>A 1 BUILDING S P<br>A 12 OPEN LAND U<br>Total Land Value<br>SINGLEWIDE-1984 OAKN<br>2017; FOR SALE; COMP | idth Size Grade<br>1.0 1 C 50<br>20.0 240<br>Land Valuation<br>Size Dpth Rat<br>1.000 1555<br>1.001 300<br>2.001<br>Comments<br>MOCD 12/50-BRC/WN/WHIT<br>REAL ESTATE | Rate FV/Pct Value<br>5000.00 1200<br>400<br>6600<br>        |                       |  |

**Legal Disclaimer:** Non-confidential real estate assessment records are public information under Virginia law, and internet display of nonconfidential property information is specifically authorized by Virginia Code 58.1-3122.2. While Amelia County has worked to ensure that the assessment data contained herein is accurate, the County assumes no liability for any errors, omissions, or inaccuracies in the information provided for any reliance on any maps or data provided herein. Please consult County records for official information.