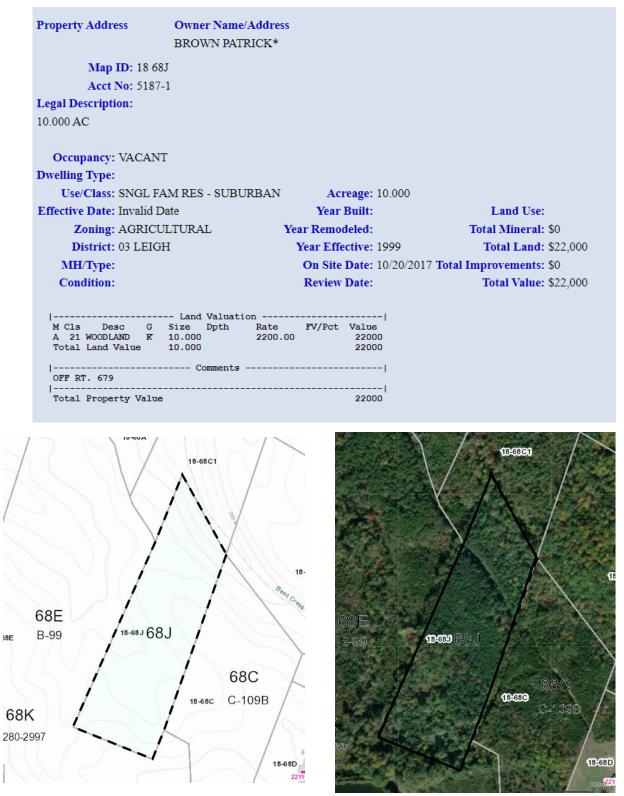

#### Parcel 1: Patrick Brown Tax Map No. 18-68J Account No. 5187

**Legal Disclaimer:** Non-confidential real estate assessment records are public information under Virginia law, and internet display of nonconfidential property information is specifically authorized by Virginia Code 58.1-3122.2. While Amelia County has worked to ensure that the assessment data contained herein is accurate, the County assumes no liability for any errors, omissions, or inaccuracies in the information provided for any reliance on any maps or data provided herein. Please consult County records for official information.