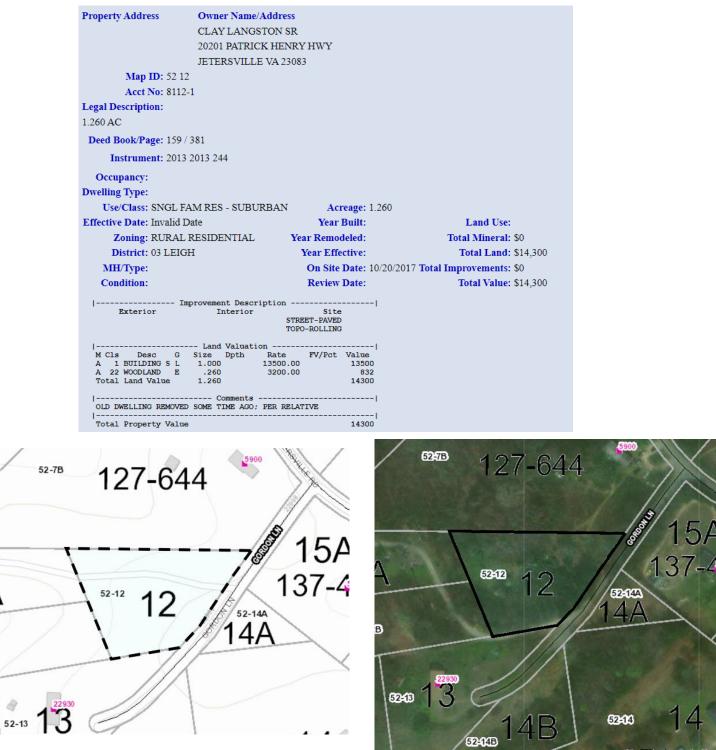

#### Parcel 2: Langston Clay, Sr., et al. Tax Map No. 52-12 Account No. 8112

**Legal Disclaimer:** Non-confidential real estate assessment records are public information under Virginia law, and internet display of nonconfidential property information is specifically authorized by Virginia Code 58.1-3122.2. While Amelia County has worked to ensure that the assessment data contained herein is accurate, the County assumes no liability for any errors, omissions, or inaccuracies in the information provided for any reliance on any maps or data provided herein. Please consult County records for official information.

52-12B