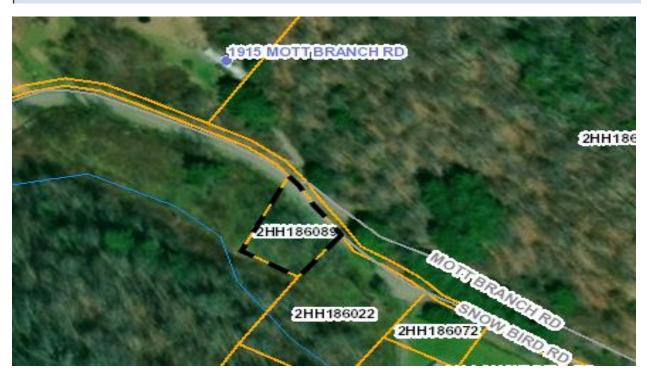

|     | Property Owner(s)             | Tax Map No.          | TACS No. | Property Description                                                        |
|-----|-------------------------------|----------------------|----------|-----------------------------------------------------------------------------|
| N1  | Roger and Dorothy<br>Rife     | 2НН011043            | 761825   | Dismal River 1.0 ac +/-;<br>Garden District                                 |
| N2  | Arnell Burks Estate           | 2HH085040            | 761295   | 1297 Straight Fork Road;<br>Straight Fk .500 ac +/-; Knox<br>District       |
| N3  | Kennith O'Quinn               | 2HH249014-D          | 761377   | 1256 Little Fox Creek Drive;<br>Little Fox Crk 1 ac +/-; Prater<br>District |
| N4  | Everett Willard & Dennis Ling | 2HH160095            | 761871   | Knox Creek Mill Creek 3.0 ac +/-; Knox District                             |
| N5  | James A. Smith                | 2HH109009A           | 761305   | 6112 Lester's Fork Road;<br>Lesters Fork .14 ac +/-; Knox<br>District       |
| N6  | Opal Morrow                   | 2HH084001            | 760073   | 2038 Straight Fork Road;<br>Straight Fork 0.33 ac +/-; Knox<br>District     |
| N7  | Fayette Yates                 | 2НН186089            | 759950   | Big Prater Creek 0.13 ac +/-;<br>South Grundy District                      |
| N8  | S P Miller                    | 2HH183204-<br>ENLG-A | 759780   | Levisa River lot; South Grundy<br>District                                  |
| N9  | Larry David Sisk              | 2НН059022            | 760059   | Garden Creek 2.220 ac +/-;<br>Garden District                               |
| N10 | Frank Endicott                | 2HH160013            | 760860   | Knox Creek 4.380 +/-; Knox<br>District                                      |
| N11 | Larry M. Charles              | 2НН109093            | 760376   | Left Hand Kr of Lesters 1.00 ac +/-; Knox District                          |
| N12 | Stevie Phillip Sykes, et al   | 2HH244025            | 760200   | Russell Prater Crk 1.00 ac +/-;<br>Prater District                          |