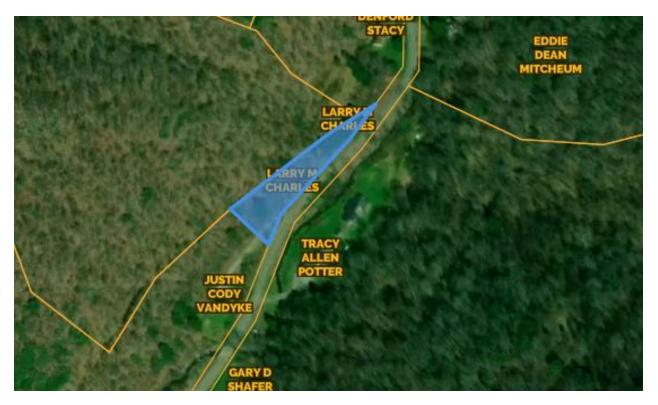

|     | Property Owner(s)             | Tax Map No.          | TACS No. | Property Description                                                        |
|-----|-------------------------------|----------------------|----------|-----------------------------------------------------------------------------|
| N1  | Roger and Dorothy<br>Rife     | 2НН011043            | 761825   | Dismal River 1.0 ac +/-;<br>Garden District                                 |
| N2  | Arnell Burks Estate           | 2HH085040            | 761295   | 1297 Straight Fork Road;<br>Straight Fk .500 ac +/-; Knox<br>District       |
| N3  | Kennith O'Quinn               | 2HH249014-D          | 761377   | 1256 Little Fox Creek Drive;<br>Little Fox Crk 1 ac +/-; Prater<br>District |
| N4  | Everett Willard & Dennis Ling | 2HH160095            | 761871   | Knox Creek Mill Creek 3.0 ac +/-; Knox District                             |
| N5  | James A. Smith                | 2HH109009A           | 761305   | 6112 Lester's Fork Road;<br>Lesters Fork .14 ac +/-; Knox<br>District       |
| N6  | Opal Morrow                   | 2HH084001            | 760073   | 2038 Straight Fork Road;<br>Straight Fork 0.33 ac +/-; Knox<br>District     |
| N7  | Fayette Yates                 | 2НН186089            | 759950   | Big Prater Creek 0.13 ac +/-;<br>South Grundy District                      |
| N8  | S P Miller                    | 2HH183204-<br>ENLG-A | 759780   | Levisa River lot; South Grundy<br>District                                  |
| N9  | Larry David Sisk              | 2НН059022            | 760059   | Garden Creek 2.220 ac +/-;<br>Garden District                               |
| N10 | Frank Endicott                | 2HH160013            | 760860   | Knox Creek 4.380 +/-; Knox<br>District                                      |
| N11 | Larry M. Charles              | 2НН109093            | 760376   | Left Hand Kr of Lesters 1.00 ac +/-; Knox District                          |
| N12 | Stevie Phillip Sykes, et al   | 2HH244025            | 760200   | Russell Prater Crk 1.00 ac +/-;<br>Prater District                          |