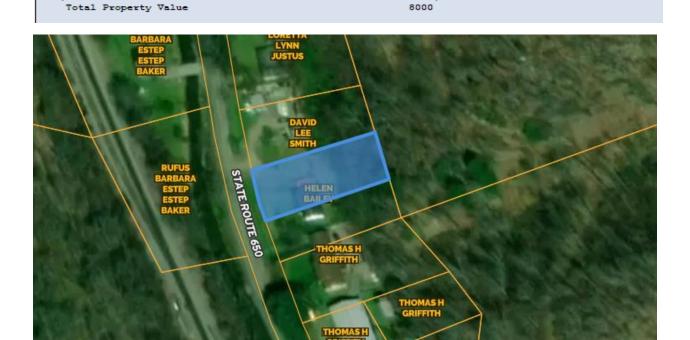

|     | Property Owner(s)             | Tax Map No.          | TACS No. | Property Description                                                        |
|-----|-------------------------------|----------------------|----------|-----------------------------------------------------------------------------|
| N1  | Roger and Dorothy<br>Rife     | 2НН011043            | 761825   | Dismal River 1.0 ac +/-;<br>Garden District                                 |
| N2  | Arnell Burks Estate           | 2HH085040            | 761295   | 1297 Straight Fork Road;<br>Straight Fk .500 ac +/-; Knox<br>District       |
| N3  | Kennith O'Quinn               | 2HH249014-D          | 761377   | 1256 Little Fox Creek Drive;<br>Little Fox Crk 1 ac +/-; Prater<br>District |
| N4  | Everett Willard & Dennis Ling | 2HH160095            | 761871   | Knox Creek Mill Creek 3.0 ac +/-; Knox District                             |
| N5  | James A. Smith                | 2HH109009A           | 761305   | 6112 Lester's Fork Road;<br>Lesters Fork .14 ac +/-; Knox<br>District       |
| N6  | Opal Morrow                   | 2HH084001            | 760073   | 2038 Straight Fork Road;<br>Straight Fork 0.33 ac +/-; Knox<br>District     |
| N7  | Fayette Yates                 | 2НН186089            | 759950   | Big Prater Creek 0.13 ac +/-;<br>South Grundy District                      |
| N8  | S P Miller                    | 2HH183204-<br>ENLG-A | 759780   | Levisa River lot; South Grundy<br>District                                  |
| N9  | Larry David Sisk              | 2НН059022            | 760059   | Garden Creek 2.220 ac +/-;<br>Garden District                               |
| N10 | Frank Endicott                | 2HH160013            | 760860   | Knox Creek 4.380 +/-; Knox<br>District                                      |
| N11 | Larry M. Charles              | 2НН109093            | 760376   | Left Hand Kr of Lesters 1.00 ac +/-; Knox District                          |
| N12 | Stevie Phillip Sykes, et al   | 2HH244025            | 760200   | Russell Prater Crk 1.00 ac +/-;<br>Prater District                          |