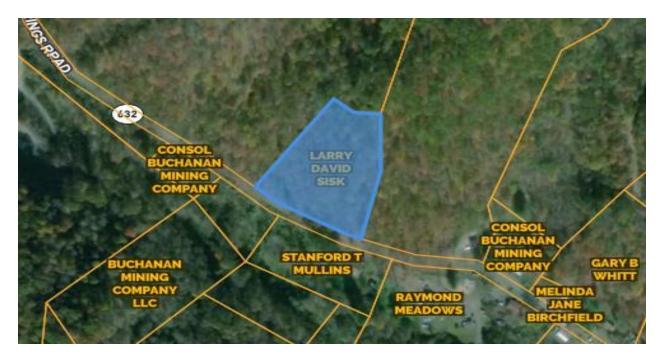

|     | Property Owner(s)             | Tax Map No.          | TACS No. | Property Description                                                        |
|-----|-------------------------------|----------------------|----------|-----------------------------------------------------------------------------|
| N1  | Roger and Dorothy<br>Rife     | 2НН011043            | 761825   | Dismal River 1.0 ac +/-;<br>Garden District                                 |
| N2  | Arnell Burks Estate           | 2HH085040            | 761295   | 1297 Straight Fork Road;<br>Straight Fk .500 ac +/-; Knox<br>District       |
| N3  | Kennith O'Quinn               | 2HH249014-D          | 761377   | 1256 Little Fox Creek Drive;<br>Little Fox Crk 1 ac +/-; Prater<br>District |
| N4  | Everett Willard & Dennis Ling | 2HH160095            | 761871   | Knox Creek Mill Creek 3.0 ac +/-; Knox District                             |
| N5  | James A. Smith                | 2HH109009A           | 761305   | 6112 Lester's Fork Road;<br>Lesters Fork .14 ac +/-; Knox<br>District       |
| N6  | Opal Morrow                   | 2HH084001            | 760073   | 2038 Straight Fork Road;<br>Straight Fork 0.33 ac +/-; Knox<br>District     |
| N7  | Fayette Yates                 | 2НН186089            | 759950   | Big Prater Creek 0.13 ac +/-;<br>South Grundy District                      |
| N8  | S P Miller                    | 2HH183204-<br>ENLG-A | 759780   | Levisa River lot; South Grundy<br>District                                  |
| N9  | Larry David Sisk              | 2НН059022            | 760059   | Garden Creek 2.220 ac +/-;<br>Garden District                               |
| N10 | Frank Endicott                | 2HH160013            | 760860   | Knox Creek 4.380 +/-; Knox<br>District                                      |
| N11 | Larry M. Charles              | 2НН109093            | 760376   | Left Hand Kr of Lesters 1.00 ac +/-; Knox District                          |
| N12 | Stevie Phillip Sykes, et al   | 2HH244025            | 760200   | Russell Prater Crk 1.00 ac +/-;<br>Prater District                          |