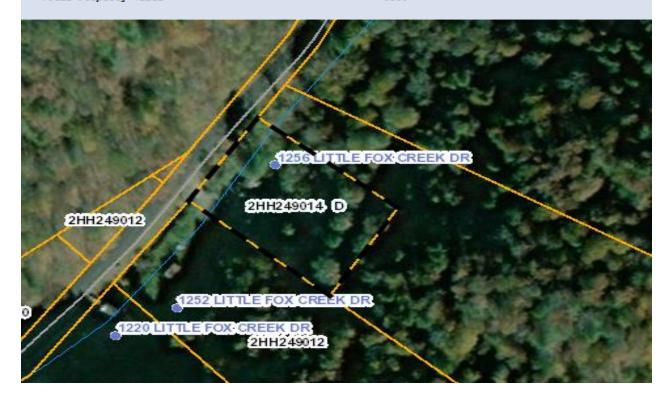

|     | Property Owner(s)             | Tax Map No.          | TACS No. | Property Description                                                        |
|-----|-------------------------------|----------------------|----------|-----------------------------------------------------------------------------|
| N1  | Roger and Dorothy<br>Rife     | 2НН011043            | 761825   | Dismal River 1.0 ac +/-;<br>Garden District                                 |
| N2  | Arnell Burks Estate           | 2HH085040            | 761295   | 1297 Straight Fork Road;<br>Straight Fk .500 ac +/-; Knox<br>District       |
| N3  | Kennith O'Quinn               | 2HH249014-D          | 761377   | 1256 Little Fox Creek Drive;<br>Little Fox Crk 1 ac +/-; Prater<br>District |
| N4  | Everett Willard & Dennis Ling | 2HH160095            | 761871   | Knox Creek Mill Creek 3.0 ac +/-; Knox District                             |
| N5  | James A. Smith                | 2HH109009A           | 761305   | 6112 Lester's Fork Road;<br>Lesters Fork .14 ac +/-; Knox<br>District       |
| N6  | Opal Morrow                   | 2HH084001            | 760073   | 2038 Straight Fork Road;<br>Straight Fork 0.33 ac +/-; Knox<br>District     |
| N7  | Fayette Yates                 | 2НН186089            | 759950   | Big Prater Creek 0.13 ac +/-;<br>South Grundy District                      |
| N8  | S P Miller                    | 2HH183204-<br>ENLG-A | 759780   | Levisa River lot; South Grundy<br>District                                  |
| N9  | Larry David Sisk              | 2НН059022            | 760059   | Garden Creek 2.220 ac +/-;<br>Garden District                               |
| N10 | Frank Endicott                | 2HH160013            | 760860   | Knox Creek 4.380 +/-; Knox<br>District                                      |
| N11 | Larry M. Charles              | 2НН109093            | 760376   | Left Hand Kr of Lesters 1.00 ac +/-; Knox District                          |
| N12 | Stevie Phillip Sykes, et al   | 2HH244025            | 760200   | Russell Prater Crk 1.00 ac +/-;<br>Prater District                          |