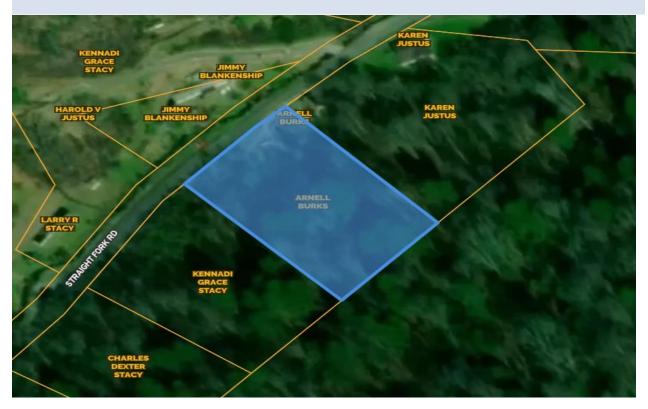

|     | Property Owner(s)             | Tax Map No.          | TACS No. | Property Description                                                        |
|-----|-------------------------------|----------------------|----------|-----------------------------------------------------------------------------|
| N1  | Roger and Dorothy<br>Rife     | 2НН011043            | 761825   | Dismal River 1.0 ac +/-;<br>Garden District                                 |
| N2  | Arnell Burks Estate           | 2HH085040            | 761295   | 1297 Straight Fork Road;<br>Straight Fk .500 ac +/-; Knox<br>District       |
| N3  | Kennith O'Quinn               | 2HH249014-D          | 761377   | 1256 Little Fox Creek Drive;<br>Little Fox Crk 1 ac +/-; Prater<br>District |
| N4  | Everett Willard & Dennis Ling | 2HH160095            | 761871   | Knox Creek Mill Creek 3.0 ac +/-; Knox District                             |
| N5  | James A. Smith                | 2HH109009A           | 761305   | 6112 Lester's Fork Road;<br>Lesters Fork .14 ac +/-; Knox<br>District       |
| N6  | Opal Morrow                   | 2HH084001            | 760073   | 2038 Straight Fork Road;<br>Straight Fork 0.33 ac +/-; Knox<br>District     |
| N7  | Fayette Yates                 | 2НН186089            | 759950   | Big Prater Creek 0.13 ac +/-;<br>South Grundy District                      |
| N8  | S P Miller                    | 2HH183204-<br>ENLG-A | 759780   | Levisa River lot; South Grundy<br>District                                  |
| N9  | Larry David Sisk              | 2НН059022            | 760059   | Garden Creek 2.220 ac +/-;<br>Garden District                               |
| N10 | Frank Endicott                | 2HH160013            | 760860   | Knox Creek 4.380 +/-; Knox<br>District                                      |
| N11 | Larry M. Charles              | 2НН109093            | 760376   | Left Hand Kr of Lesters 1.00 ac +/-; Knox District                          |
| N12 | Stevie Phillip Sykes, et al   | 2HH244025            | 760200   | Russell Prater Crk 1.00 ac +/-;<br>Prater District                          |