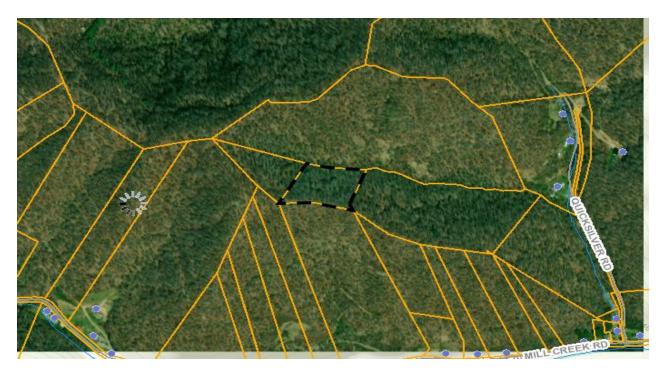

|     | Property Owner(s)             | Tax Map No.          | TACS No. | Property Description                                                        |
|-----|-------------------------------|----------------------|----------|-----------------------------------------------------------------------------|
| N1  | Roger and Dorothy<br>Rife     | 2НН011043            | 761825   | Dismal River 1.0 ac +/-;<br>Garden District                                 |
| N2  | Arnell Burks Estate           | 2HH085040            | 761295   | 1297 Straight Fork Road;<br>Straight Fk .500 ac +/-; Knox<br>District       |
| N3  | Kennith O'Quinn               | 2HH249014-D          | 761377   | 1256 Little Fox Creek Drive;<br>Little Fox Crk 1 ac +/-; Prater<br>District |
| N4  | Everett Willard & Dennis Ling | 2HH160095            | 761871   | Knox Creek Mill Creek 3.0 ac +/-; Knox District                             |
| N5  | James A. Smith                | 2HH109009A           | 761305   | 6112 Lester's Fork Road;<br>Lesters Fork .14 ac +/-; Knox<br>District       |
| N6  | Opal Morrow                   | 2HH084001            | 760073   | 2038 Straight Fork Road;<br>Straight Fork 0.33 ac +/-; Knox<br>District     |
| N7  | Fayette Yates                 | 2НН186089            | 759950   | Big Prater Creek 0.13 ac +/-;<br>South Grundy District                      |
| N8  | S P Miller                    | 2HH183204-<br>ENLG-A | 759780   | Levisa River lot; South Grundy<br>District                                  |
| N9  | Larry David Sisk              | 2НН059022            | 760059   | Garden Creek 2.220 ac +/-;<br>Garden District                               |
| N10 | Frank Endicott                | 2HH160013            | 760860   | Knox Creek 4.380 +/-; Knox<br>District                                      |
| N11 | Larry M. Charles              | 2НН109093            | 760376   | Left Hand Kr of Lesters 1.00 ac +/-; Knox District                          |
| N12 | Stevie Phillip Sykes, et al   | 2HH244025            | 760200   | Russell Prater Crk 1.00 ac +/-;<br>Prater District                          |