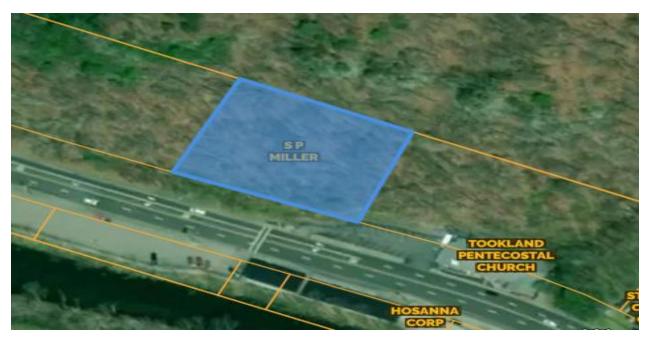

|     | Property Owner(s)             | Tax Map No.          | TACS No. | Property Description                                                        |
|-----|-------------------------------|----------------------|----------|-----------------------------------------------------------------------------|
| N1  | Roger and Dorothy<br>Rife     | 2НН011043            | 761825   | Dismal River 1.0 ac +/-;<br>Garden District                                 |
| N2  | Arnell Burks Estate           | 2HH085040            | 761295   | 1297 Straight Fork Road;<br>Straight Fk .500 ac +/-; Knox<br>District       |
| N3  | Kennith O'Quinn               | 2HH249014-D          | 761377   | 1256 Little Fox Creek Drive;<br>Little Fox Crk 1 ac +/-; Prater<br>District |
| N4  | Everett Willard & Dennis Ling | 2HH160095            | 761871   | Knox Creek Mill Creek 3.0 ac +/-; Knox District                             |
| N5  | James A. Smith                | 2HH109009A           | 761305   | 6112 Lester's Fork Road;<br>Lesters Fork .14 ac +/-; Knox<br>District       |
| N6  | Opal Morrow                   | 2HH084001            | 760073   | 2038 Straight Fork Road;<br>Straight Fork 0.33 ac +/-; Knox<br>District     |
| N7  | Fayette Yates                 | 2НН186089            | 759950   | Big Prater Creek 0.13 ac +/-;<br>South Grundy District                      |
| N8  | S P Miller                    | 2HH183204-<br>ENLG-A | 759780   | Levisa River lot; South Grundy<br>District                                  |
| N9  | Larry David Sisk              | 2НН059022            | 760059   | Garden Creek 2.220 ac +/-;<br>Garden District                               |
| N10 | Frank Endicott                | 2HH160013            | 760860   | Knox Creek 4.380 +/-; Knox<br>District                                      |
| N11 | Larry M. Charles              | 2НН109093            | 760376   | Left Hand Kr of Lesters 1.00 ac +/-; Knox District                          |
| N12 | Stevie Phillip Sykes, et al   | 2HH244025            | 760200   | Russell Prater Crk 1.00 ac +/-;<br>Prater District                          |