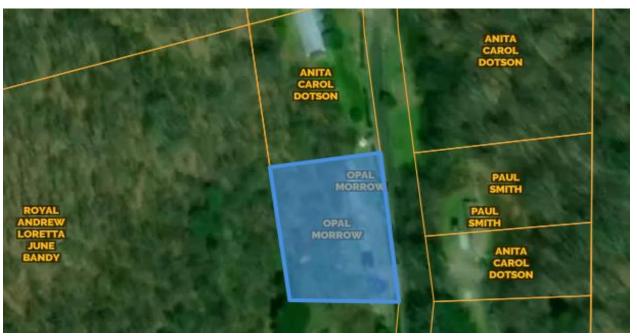

|     | Property Owner(s)             | Tax Map No.          | TACS No. | Property Description                                                        |
|-----|-------------------------------|----------------------|----------|-----------------------------------------------------------------------------|
| N1  | Roger and Dorothy<br>Rife     | 2НН011043            | 761825   | Dismal River 1.0 ac +/-;<br>Garden District                                 |
| N2  | Arnell Burks Estate           | 2HH085040            | 761295   | 1297 Straight Fork Road;<br>Straight Fk .500 ac +/-; Knox<br>District       |
| N3  | Kennith O'Quinn               | 2HH249014-D          | 761377   | 1256 Little Fox Creek Drive;<br>Little Fox Crk 1 ac +/-; Prater<br>District |
| N4  | Everett Willard & Dennis Ling | 2HH160095            | 761871   | Knox Creek Mill Creek 3.0 ac +/-; Knox District                             |
| N5  | James A. Smith                | 2HH109009A           | 761305   | 6112 Lester's Fork Road;<br>Lesters Fork .14 ac +/-; Knox<br>District       |
| N6  | Opal Morrow                   | 2HH084001            | 760073   | 2038 Straight Fork Road;<br>Straight Fork 0.33 ac +/-; Knox<br>District     |
| N7  | Fayette Yates                 | 2НН186089            | 759950   | Big Prater Creek 0.13 ac +/-;<br>South Grundy District                      |
| N8  | S P Miller                    | 2HH183204-<br>ENLG-A | 759780   | Levisa River lot; South Grundy<br>District                                  |
| N9  | Larry David Sisk              | 2НН059022            | 760059   | Garden Creek 2.220 ac +/-;<br>Garden District                               |
| N10 | Frank Endicott                | 2HH160013            | 760860   | Knox Creek 4.380 +/-; Knox<br>District                                      |
| N11 | Larry M. Charles              | 2НН109093            | 760376   | Left Hand Kr of Lesters 1.00 ac +/-; Knox District                          |
| N12 | Stevie Phillip Sykes, et al   | 2HH244025            | 760200   | Russell Prater Crk 1.00 ac +/-;<br>Prater District                          |