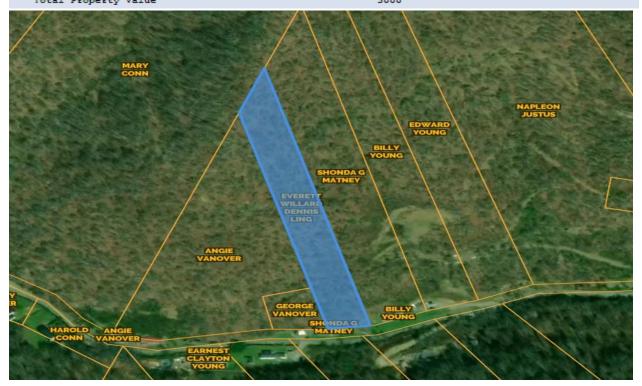

|     | Property Owner(s)             | Tax Map No.          | TACS No. | Property Description                                                        |
|-----|-------------------------------|----------------------|----------|-----------------------------------------------------------------------------|
| N1  | Roger and Dorothy<br>Rife     | 2НН011043            | 761825   | Dismal River 1.0 ac +/-;<br>Garden District                                 |
| N2  | Arnell Burks Estate           | 2HH085040            | 761295   | 1297 Straight Fork Road;<br>Straight Fk .500 ac +/-; Knox<br>District       |
| N3  | Kennith O'Quinn               | 2HH249014-D          | 761377   | 1256 Little Fox Creek Drive;<br>Little Fox Crk 1 ac +/-; Prater<br>District |
| N4  | Everett Willard & Dennis Ling | 2HH160095            | 761871   | Knox Creek Mill Creek 3.0 ac +/-; Knox District                             |
| N5  | James A. Smith                | 2HH109009A           | 761305   | 6112 Lester's Fork Road;<br>Lesters Fork .14 ac +/-; Knox<br>District       |
| N6  | Opal Morrow                   | 2HH084001            | 760073   | 2038 Straight Fork Road;<br>Straight Fork 0.33 ac +/-; Knox<br>District     |
| N7  | Fayette Yates                 | 2НН186089            | 759950   | Big Prater Creek 0.13 ac +/-;<br>South Grundy District                      |
| N8  | S P Miller                    | 2HH183204-<br>ENLG-A | 759780   | Levisa River lot; South Grundy<br>District                                  |
| N9  | Larry David Sisk              | 2НН059022            | 760059   | Garden Creek 2.220 ac +/-;<br>Garden District                               |
| N10 | Frank Endicott                | 2HH160013            | 760860   | Knox Creek 4.380 +/-; Knox<br>District                                      |
| N11 | Larry M. Charles              | 2НН109093            | 760376   | Left Hand Kr of Lesters 1.00 ac +/-; Knox District                          |
| N12 | Stevie Phillip Sykes, et al   | 2HH244025            | 760200   | Russell Prater Crk 1.00 ac +/-;<br>Prater District                          |