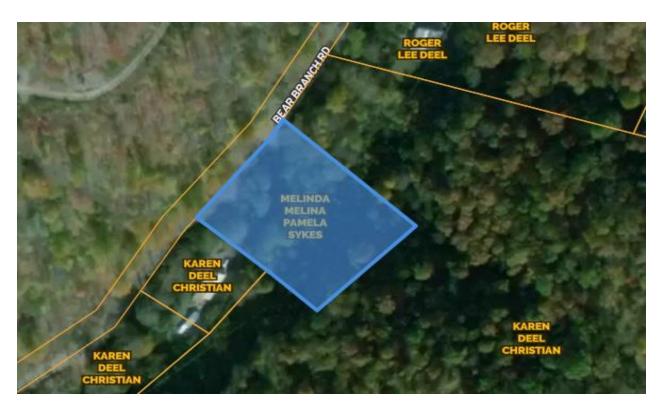

|     | Property Owner(s)             | Tax Map No.          | TACS No. | Property Description                                                        |
|-----|-------------------------------|----------------------|----------|-----------------------------------------------------------------------------|
| N1  | Roger and Dorothy<br>Rife     | 2НН011043            | 761825   | Dismal River 1.0 ac +/-;<br>Garden District                                 |
| N2  | Arnell Burks Estate           | 2HH085040            | 761295   | 1297 Straight Fork Road;<br>Straight Fk .500 ac +/-; Knox<br>District       |
| N3  | Kennith O'Quinn               | 2HH249014-D          | 761377   | 1256 Little Fox Creek Drive;<br>Little Fox Crk 1 ac +/-; Prater<br>District |
| N4  | Everett Willard & Dennis Ling | 2HH160095            | 761871   | Knox Creek Mill Creek 3.0 ac +/-; Knox District                             |
| N5  | James A. Smith                | 2HH109009A           | 761305   | 6112 Lester's Fork Road;<br>Lesters Fork .14 ac +/-; Knox<br>District       |
| N6  | Opal Morrow                   | 2HH084001            | 760073   | 2038 Straight Fork Road;<br>Straight Fork 0.33 ac +/-; Knox<br>District     |
| N7  | Fayette Yates                 | 2НН186089            | 759950   | Big Prater Creek 0.13 ac +/-;<br>South Grundy District                      |
| N8  | S P Miller                    | 2HH183204-<br>ENLG-A | 759780   | Levisa River lot; South Grundy<br>District                                  |
| N9  | Larry David Sisk              | 2НН059022            | 760059   | Garden Creek 2.220 ac +/-;<br>Garden District                               |
| N10 | Frank Endicott                | 2HH160013            | 760860   | Knox Creek 4.380 +/-; Knox<br>District                                      |
| N11 | Larry M. Charles              | 2НН109093            | 760376   | Left Hand Kr of Lesters 1.00 ac +/-; Knox District                          |
| N12 | Stevie Phillip Sykes, et al   | 2HH244025            | 760200   | Russell Prater Crk 1.00 ac +/-;<br>Prater District                          |