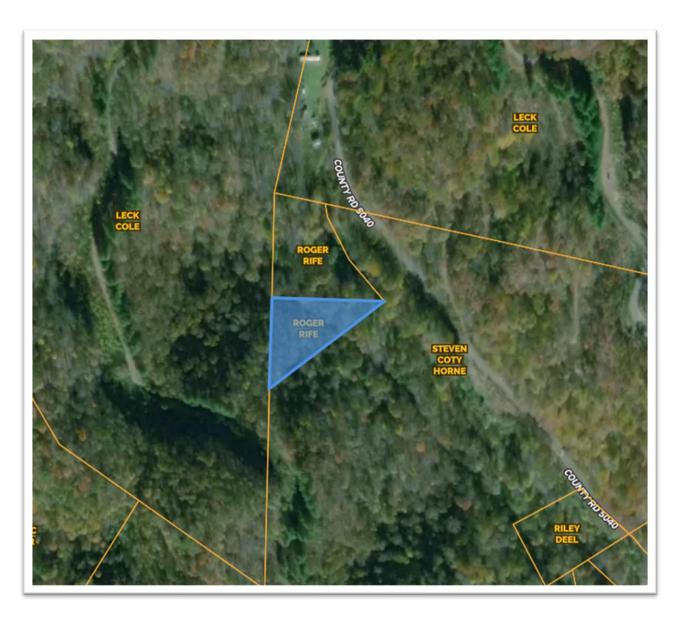

|     | Property Owner(s)             | Tax Map No.          | TACS No. | Property Description                                                        |
|-----|-------------------------------|----------------------|----------|-----------------------------------------------------------------------------|
| N1  | Roger and Dorothy<br>Rife     | 2НН011043            | 761825   | Dismal River 1.0 ac +/-;<br>Garden District                                 |
| N2  | Arnell Burks Estate           | 2HH085040            | 761295   | 1297 Straight Fork Road;<br>Straight Fk .500 ac +/-; Knox<br>District       |
| N3  | Kennith O'Quinn               | 2HH249014-D          | 761377   | 1256 Little Fox Creek Drive;<br>Little Fox Crk 1 ac +/-; Prater<br>District |
| N4  | Everett Willard & Dennis Ling | 2HH160095            | 761871   | Knox Creek Mill Creek 3.0 ac +/-; Knox District                             |
| N5  | James A. Smith                | 2HH109009A           | 761305   | 6112 Lester's Fork Road;<br>Lesters Fork .14 ac +/-; Knox<br>District       |
| N6  | Opal Morrow                   | 2HH084001            | 760073   | 2038 Straight Fork Road;<br>Straight Fork 0.33 ac +/-; Knox<br>District     |
| N7  | Fayette Yates                 | 2НН186089            | 759950   | Big Prater Creek 0.13 ac +/-;<br>South Grundy District                      |
| N8  | S P Miller                    | 2HH183204-<br>ENLG-A | 759780   | Levisa River lot; South Grundy<br>District                                  |
| N9  | Larry David Sisk              | 2НН059022            | 760059   | Garden Creek 2.220 ac +/-;<br>Garden District                               |
| N10 | Frank Endicott                | 2HH160013            | 760860   | Knox Creek 4.380 +/-; Knox<br>District                                      |
| N11 | Larry M. Charles              | 2НН109093            | 760376   | Left Hand Kr of Lesters 1.00 ac +/-; Knox District                          |
| N12 | Stevie Phillip Sykes, et al   | 2HH244025            | 760200   | Russell Prater Crk 1.00 ac +/-;<br>Prater District                          |