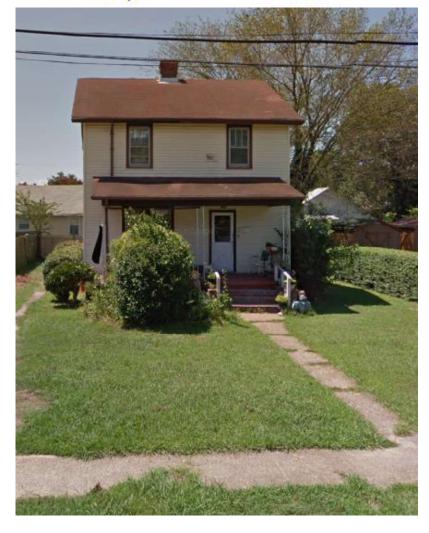

RPC No. 7001227

Owner: Cleo Bowler Massie

Property Address: 181 PINE CHAPEL RD HAMPTON, VA 23666

Mailing Address: 4462 BIG ISLAND HWY BEDFORD, VA 24523

PIN/LRSN/RPC: 7001227

#### General Information

Owner's Name: MASSIE CLEO BOWLER ET AL

Assessment Neighborhood: 1298

Legal Description: SPEEGLE VILLAGE PC3 L8.

Subdivision Number: 800048
Deeded Acreage: 3
Deeded SqFt: 13095
GIS Acreage: .47