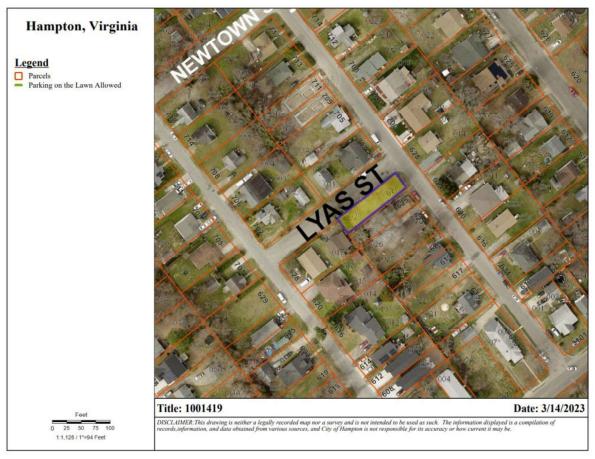

RPC No. 1001419 Owner: James L. Powell

> 627 DOWNING ST HAMPTON, VA 23661 Property Address:

369 E DEPUTY LN UNIT E NEWPORT NEWS, VA 23608 Mailing Address:

PIN/LRSN/RPC:

#### **General Information**

Owner's Name: POWELL JAMES L

Assessment Neighborhood:

BICKFORDS NEWTWN L28.PT ALY B2 Legal Description:

500013

Subdivision Number: Deeded Acreage: No Data Deeded SqFt: GIS Acreage:

Old Map No: 01K001 00 02028

Legal Disclaimer: Non-confidential real estate assessment records are public information under Virginia law, and internet display of non-confidential property information is specifically authorized by Virginia Code 58.1-3122.2. While City of Hampton has worked to ensure that the assessment data contained herein is accurate, the City assumes no liability for any errors, omissions, or inaccuracies in the information provided for any reliance on any maps or data provided herein. Please consult City records for official information.