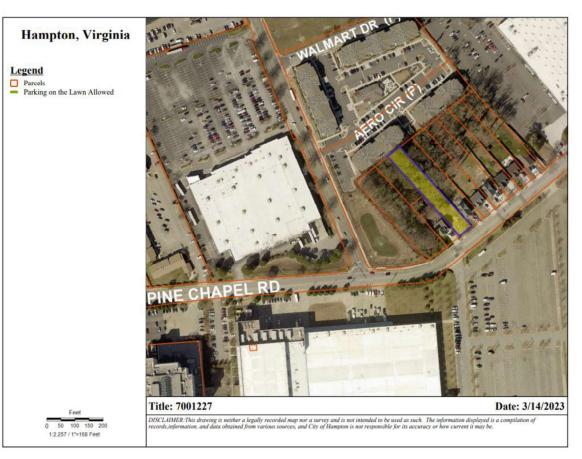

RPC No. 7001227

Owner: Cleo Bowler Massie

Property Address: 181 PINE CHAPEL RD HAMPTON, VA 23666

Mailing Address: 4462 BIG ISLAND HWY BEDFORD, VA 24523

PIN/LRSN/RPC: 7001227

#### General Information

Owner's Name: MASSIE CLEO BOWLER ET AL

Assessment Neighborhood: 1298

Legal Description: SPEEGLE VILLAGE PC3 L8.

Subdivision Number: 800048
Deeded Acreage: 3
Deeded SqFt: 13095
GIS Acreage: .47

Old Map No: 07E042 03 00008