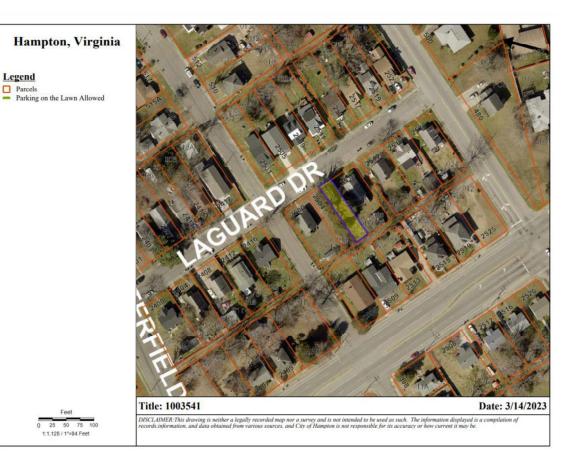

RPC No. 1003542

Owner: Doris Holton Barnes

Property Address: 2510 LAGUARD DR HAMPTON, VA 23661

Mailing Address: 2510 LAGUARD DR HAMPTON, VA 23661

PIN/LRSN/RPC: 1003542

#### **General Information**

Owner's Name: BARNES DORIS HOLT

Assessment Neighborhood: 1154

Legal Description: NEWPORT TERRACE L17.18. BC

Subdivision Number: 500104
Deeded Acreage: No Data
Deeded SqFt: 0
GIS Acreage: .13

Old Map No: 01N011 00 C 017

## **Property No. 3 (continued)**

RPC No. 1003541

Owner: Doris Holton Barnes

Property Address: 2506 LAGUARD DR HAMPTON, VA 23661

Mailing Address: 2510 LAGUARD DR HAMPTON, VA 23661

PIN/LRSN/RPC: 1003541

#### **General Information**

Owner's Name: BARNES DORIS HOLT

Assessment Neighborhood: 115

Legal Description: NEWPORT TERRACE L16. BC

Subdivision Number: 500104

Deeded Acreage: No Data

Deeded SqFt: 0

GIS Acreage: .07

Old Map No: 01N011 00 C 016