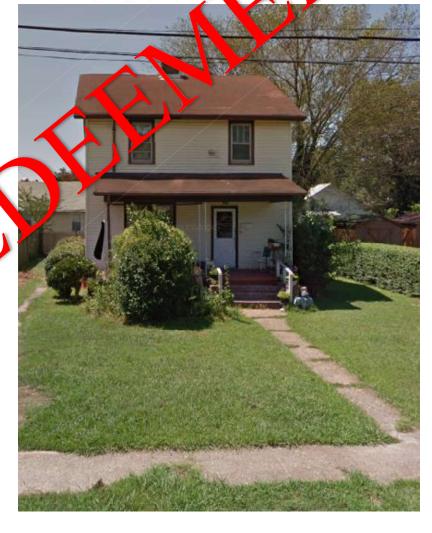

RPC No. 1004118 Owner: Luther L. Horton

> Property Address: 355 MERRIMAC AVE HAMPTON, VA 23661

> Mailing Address: 355 MERRIMAC AVE HAMPTON, VA 23661

PIN/LRSN/RPC: 1004118

#### General Information

Owner's Name: HORTON LUTHER L & CARRIE L

Assessment Neighborhood: 1234

Legal Description: J B LAKES EST LNPT5.6.7.8. B3

Subdivision Number: 500088

Deeded Acreage: No Date

Deeded SqFt:

GIS Acreage: Old Map No:

0 R012 0. 30% N

Legal Disclaimer: Non-confidential real estate assessment records are public information under Virginia law, and internet display of non-confidential property information is specifically authorized by Virginia Code 58.1-3122.2. While City of Hampton has worked to ensure that the assessment data contained herein is accurate, the City assumes no liability for any errors, omissions inaccuracies in the information provided for any reliance on any maps data provided herein. Please consult by records for official attornation.