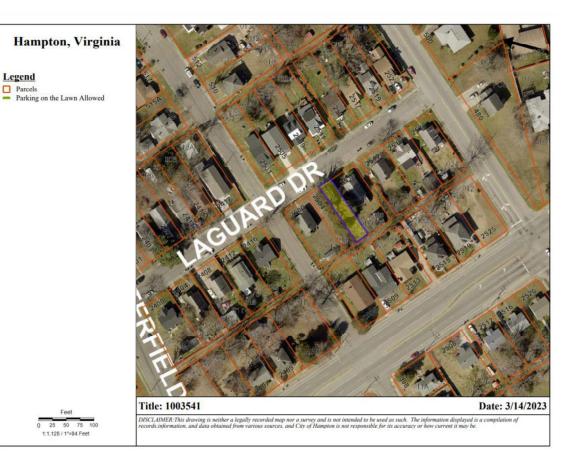

RPC No. 1003542

Owner: Doris Holton Barnes

Property Address: 2510 LAGUARD DR HAMPTON, VA 23661

Mailing Address: 2510 LAGUARD DR HAMPTON, VA 23661

PIN/LRSN/RPC: 1003542

#### **General Information**

Owner's Name: BARNES DORIS HOLT

Assessment Neighborhood: 1154

Legal Description: NEWPORT TERRACE L17.18. BC

Subdivision Number: 500104
Deeded Acreage: No Data
Deeded SqFt: 0
GIS Acreage: .13

## **Property No. 3 (continued)**

RPC No. 1003541

Owner: Doris Holton Barnes

Property Address: 2506 LAGUARD DR HAMPTON, VA 23661

Mailing Address: 2510 LAGUARD DR HAMPTON, VA 23661

PIN/LRSN/RPC: 1003541

#### **General Information**

Owner's Name: BARNES DORIS HOLT

Assessment Neighborhood: 115

Legal Description: NEWPORT TERRACE L16. BC

Subdivision Number: 500104

Deeded Acreage: No Data

Deeded SqFt: 0

GIS Acreage: .07