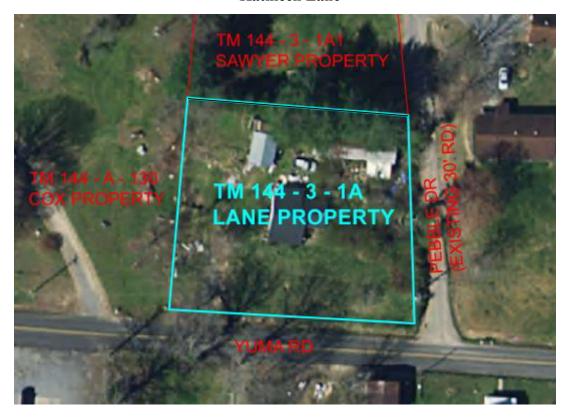

## Property 1 Kathleen Lane

Current Owner: Kathleen Lane

**Parcel ID:** 144-3-1A

Account: 3651

**Building Value: \$2,000** 

**Land Value:** \$18,000

**Total Value:** \$20,000

Acreage: n/a

Property Description: 4352 Yuma Road, Gate City

Property 2
Gary Russel

This information is provided for general reference only and is not intended to be a true and accurate representation of the shape of the property. This is no substitute for a survey of the property and is intended to be informational in nature. Interested bidders should exercise their due diligence to determine the size, shape, location, percability, zoning, road frontage, and any other matters of interest related to this property.