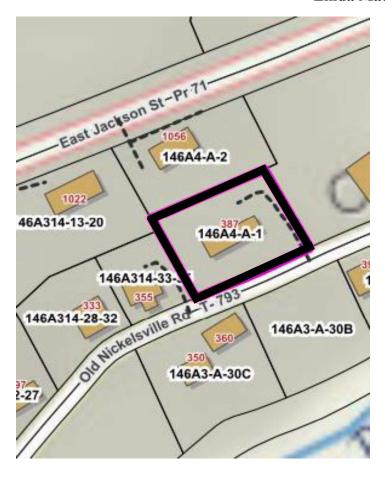

Property Description: 337 Willow Street, Gate City

Property 13
Linda Mae Collins Hill

Current Owner: Linda Mae Collins Hill

**Parcel ID:** 146A4-A-1

**Account:** 13744

**Building Value: \$4,100** 

**Land Value:** \$23,000

**Total Value:** \$27,100

Acreage: n/a

Property Description: 387 Old Nickelsville Road, Gate City

Property 14

Dewayne T. Cozart

Current Owner: Dewayne T. Cozart

**Parcel ID:** 28A-116-21-23

Account: 13397