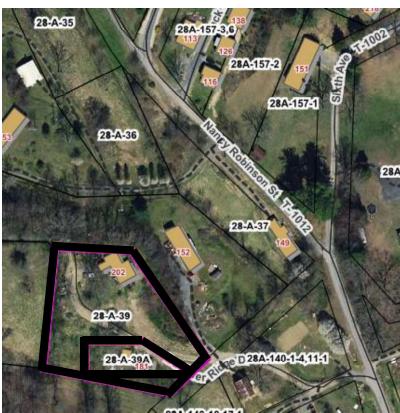

**Parcel ID: 28-A-39** 

Account: 6302

**Building Value: \$7,000** 

**Land Value:** \$12,000

**Total Value:** \$19,000

**Acreage:**  $\pm$  0.88 acre

Property Description: 202 Buckner Ridge Drive, Dungannon

Property 16