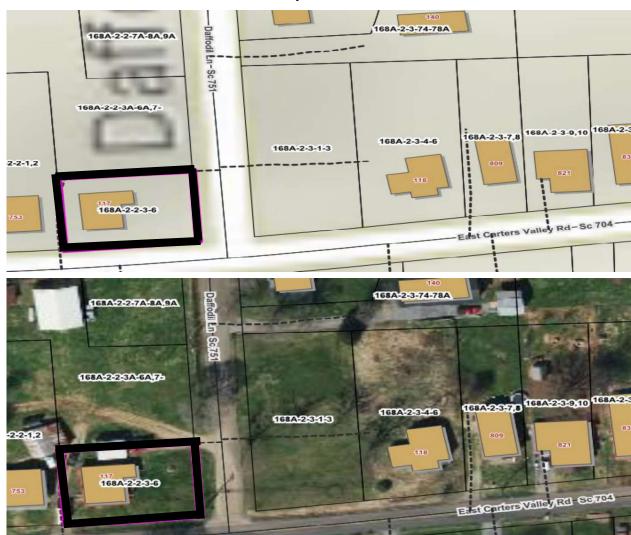

Property Description: Vacant, Fairview Road, Duffield

Property 3
Shirley McConnell

**Current Owner:** Shirley McConnell

Parcel ID: 168A-2-2-3-6

Account: 3952

**Building Value: \$32,500** 

Land Value: \$23,500 Total Value: \$56,000

Acreage: n/a

Property Description: 117 Daffodil Lane, Gate City

Property 4
Ronald and Denise Absher

Parcel ID: 45-A-9

**Account:** 11613

**Building Value:** \$44,800

**Land Value:** \$16,000 **Total Value:** \$60,800