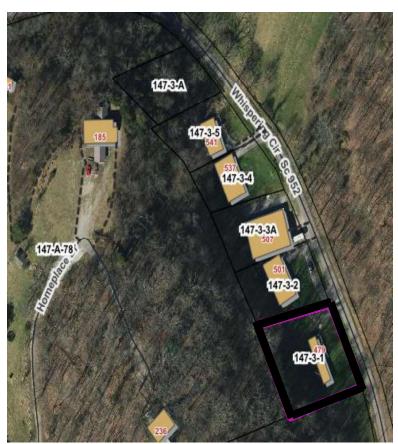

Acreage: n/a

Property Description: 17783 Veterans Memorial Highway, Dungannon

Property 18
Christopher Johnson

**Current Owner:** Christopher Johnson

**Parcel ID:** 147-3-1

Account: 5139

**Building Value: \$2,000** 

**Land Value:** \$23,000

**Total Value:** \$25,000

Acreage: n/a

Property Description: 479 Whispering Circle, Gate City