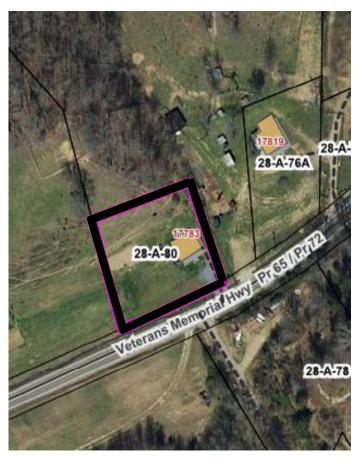

Property Description: Vacant, Mill Creek Road, Fort Blackmore

Property 17

Mary Elizabeth Finch

Current Owner: Mary Elizabeth Finch

**Parcel ID: 28-A-80** 

Account: 5693

**Building Value: \$39,000** 

Land Value: \$12,000 Total Value: \$51,000

Acreage: n/a

Property Description: 17783 Veterans Memorial Highway, Dungannon

Property 18
Christopher Johnson

**Current Owner:** Christopher Johnson

**Parcel ID:** 147-3-1

Account: 5139

**Building Value: \$2,000** 