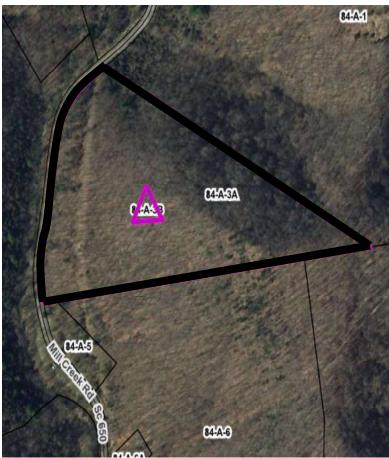

Mary and James Tipton

Current Owner: Mary and James Tipton

Parcel ID: 84-A-3A

Account: 13106

Building Value: n/a

**Land Value:** \$22,500

**Total Value:** \$22,500

Acreage:  $\pm$  15.00 acres

Property Description: Vacant, Mill Creek Road, Fort Blackmore

Property 17

Mary Elizabeth Finch

Current Owner: Mary Elizabeth Finch

**Parcel ID: 28-A-80** 

Account: 5693

**Building Value: \$39,000** 

Land Value: \$12,000 Total Value: \$51,000