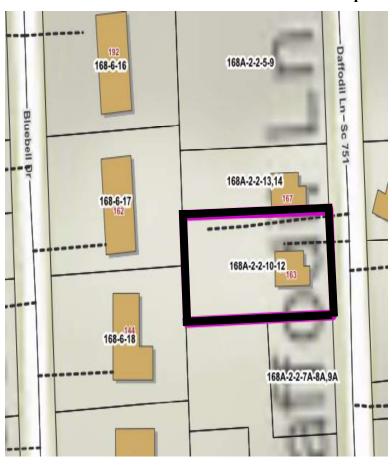

Parcel ID: 168A-2-2-10-12

Account: 4822

**Building Value: \$5,400** 

Land Value: \$18,000 Total Value: \$23,400

Acreage: n/a

Property Description: 163 Daffodil Lane, Gate City

Property 7
Christopher A. Taylor