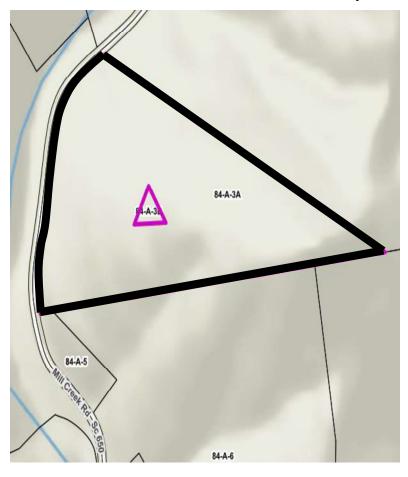

Mary and James Tipton

Current Owner: Mary and James Tipton

Parcel ID: 84-A-3A

Account: 13106

Building Value: n/a

**Land Value:** \$22,500

**Total Value:** \$22,500

Acreage:  $\pm$  15.00 acres

Property Description: Vacant, Mill Creek Road, Fort Blackmore

Property 17

Mary Elizabeth Finch

Current Owner: Mary Elizabeth Finch

**Parcel ID: 28-A-80** 

Account: 5693

**Building Value: \$39,000** 

Land Value: \$12,000 Total Value: \$51,000