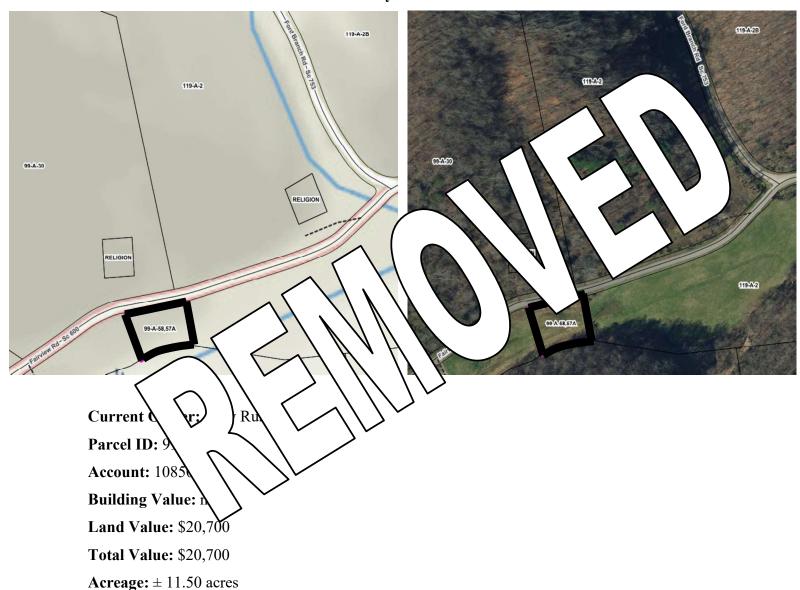

Property Description: 4352 Yuma Road, Gate City

Property 2
Gary Russel

This information is provided for general reference only and is not intended to be a true and accurate representation of the shape of the property. This is no substitute for a survey of the property and is intended to be informational in nature. Interested bidders should exercise their due diligence to determine the size, shape, location, percability, zoning, road frontage, and any other matters of interest related to this property.

Property Description: Vacant, Fairview Road, Duffield

Property 3
Shirley McConnell

**Current Owner:** Shirley McConnell

Parcel ID: 168A-2-2-3-6

Account: 3952

**Building Value: \$32,500** 

Land Value: \$23,500 Total Value: \$56,000