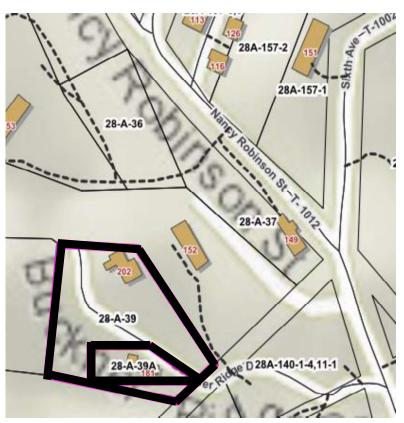

**Parcel ID: 28-A-39** 

Account: 6302

**Building Value: \$7,000** 

**Land Value:** \$12,000

**Total Value:** \$19,000

**Acreage:**  $\pm$  0.88 acre

Property Description: 202 Buckner Ridge Drive, Dungannon

Property 16