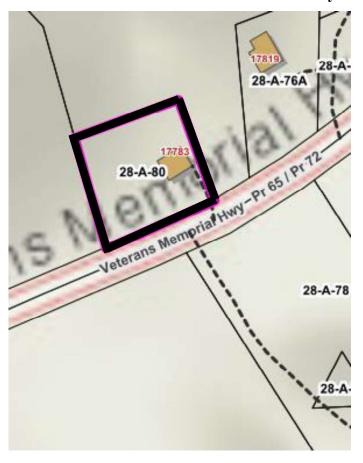

Property Description: Vacant, Mill Creek Road, Fort Blackmore

Property 17

Mary Elizabeth Finch

Current Owner: Mary Elizabeth Finch

**Parcel ID: 28-A-80** 

Account: 5693

**Building Value: \$39,000** 

Land Value: \$12,000 Total Value: \$51,000

Acreage: n/a

Property Description: 17783 Veterans Memorial Highway, Dungannon

Property 18
Christopher Johnson

**Current Owner:** Christopher Johnson

**Parcel ID:** 147-3-1

Account: 5139

**Building Value: \$2,000** 