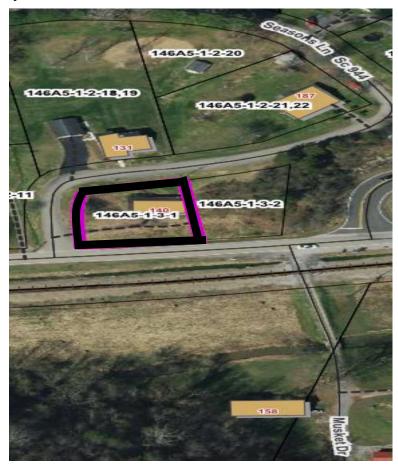

**Property 10** 

Current Owner: Tommy J. Graham

**Parcel ID:** 169A-A-2

Account: 7023

**Building Value: \$52,000** 

Land Value: \$28,000 Total Value: \$80,000 Acreage: ± 0.90 acre

Property Description: 191 Panther Drive, Gate City