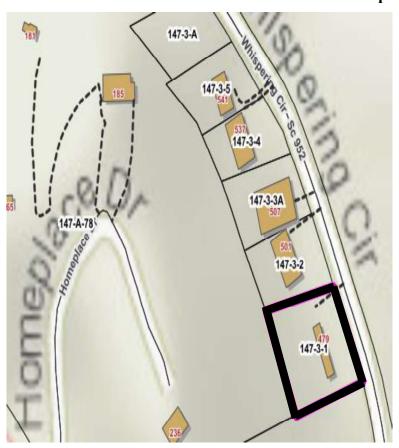

Acreage: n/a

Property Description: 17783 Veterans Memorial Highway, Dungannon

Property 18
Christopher Johnson

**Current Owner:** Christopher Johnson

**Parcel ID:** 147-3-1

Account: 5139

**Building Value: \$2,000** 

**Land Value:** \$23,000

**Total Value:** \$25,000

Acreage: n/a

Property Description: 479 Whispering Circle, Gate City