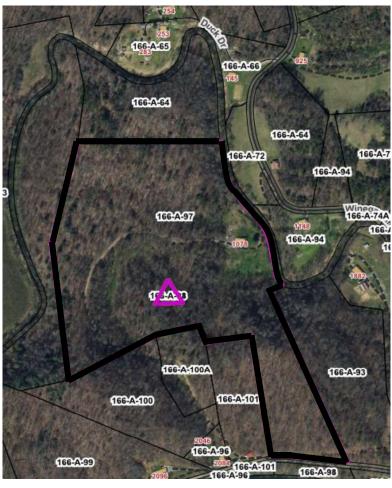

**Current Owner:** Christopher A. Taylor

**Parcel ID:** 166-A-97

Account: 5184

**Building Value:** n/a

Land Value: \$32,800 Total Value: \$32,800

Acreage:  $\pm 21.85$  acres

Property Description: Vacant; Apple Orchard Road, Gate City

[Parcel does NOT include the doublewide at 1078 Winegar Mill Road or the 2.5 acres it sits on.

The above GIS map does not reflect that out-conveyance.]

Property 8
Christopher Anthony Taylor

**Current Owner:** Christopher Anthony Taylor