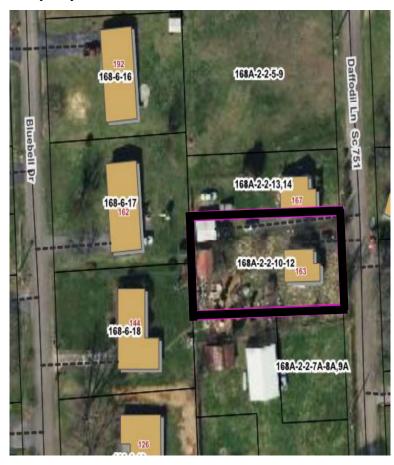

Parcel ID: 168A-2-2-10-12

Account: 4822

**Building Value: \$5,400** 

Land Value: \$18,000 Total Value: \$23,400

Acreage: n/a

Property Description: 163 Daffodil Lane, Gate City

Property 7
Christopher A. Taylor