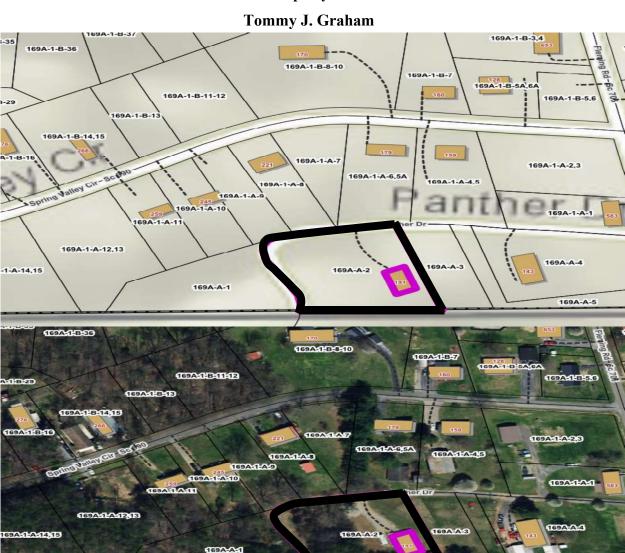

**Property 10** 

Current Owner: Tommy J. Graham

**Parcel ID:** 169A-A-2

Account: 7023

**Building Value: \$52,000** 

Land Value: \$28,000 Total Value: \$80,000 Acreage: ± 0.90 acre

Property Description: 191 Panther Drive, Gate City