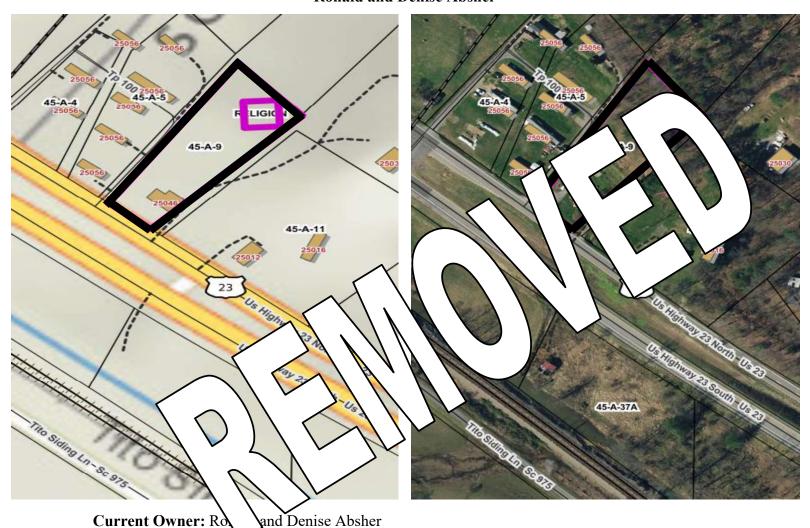

Acreage: n/a

Property Description: 117 Daffodil Lane, Gate City

Property 4
Ronald and Denise Absher

Parcel ID: 45-A-9

**Account:** 11613

**Building Value:** \$44,800

**Land Value:** \$16,000 **Total Value:** \$60,800

Acreage: n/a

Property Description: 25046 US Highway 23, Duffield

Property 5
Doris Dishner

**Current Owner:** Doris Dishner

Parcel ID: 86-A-2

Account: 1032

**Building Value: \$7,200** 

**Land Value:** \$32,800