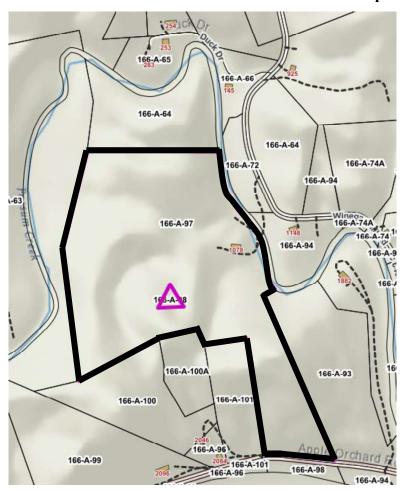

**Current Owner:** Christopher A. Taylor

**Parcel ID:** 166-A-97

Account: 5184

**Building Value:** n/a

Land Value: \$32,800 Total Value: \$32,800

Acreage:  $\pm 21.85$  acres

Property Description: Vacant; Apple Orchard Road, Gate City

[Parcel does NOT include the doublewide at 1078 Winegar Mill Road or the 2.5 acres it sits on.

The above GIS map does not reflect that out-conveyance.]

Property 8
Christopher Anthony Taylor

**Current Owner:** Christopher Anthony Taylor