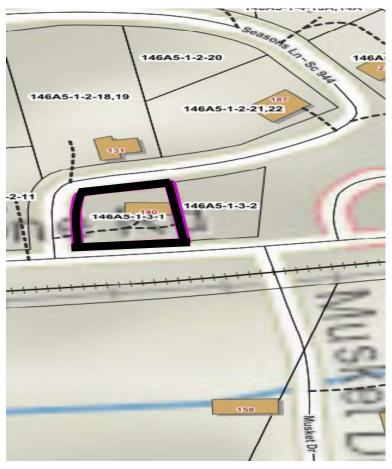

Current Owner: Wanda Jean and Phyllis Ju Williams

Parcel ID: 146A5-1-3-1

Account: 5129

**Building Value: \$30,200** 

Land Value: \$23,000 Total Value: \$53,200

Acreage: n/a

Property Description: 140 Seasons Lane, Gate City