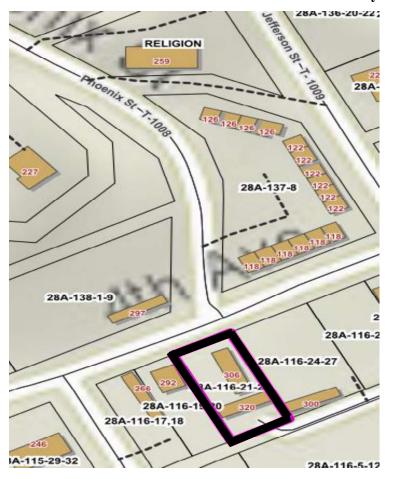

**Total Value:** \$27,100

Acreage: n/a

Property Description: 387 Old Nickelsville Road, Gate City

Property 14

Dewayne T. Cozart

Current Owner: Dewayne T. Cozart

**Parcel ID:** 28A-116-21-23

Account: 13397

**Building Value: \$4,000** 

**Land Value:** \$12,000

**Total Value:** \$16,000

Acreage: n/a

Property Description: 306 Fourth Avenue, Dungannon

**Property 15 Beulah Kate Stewart** 

**Current Owner:** Beulah Kate Stewart