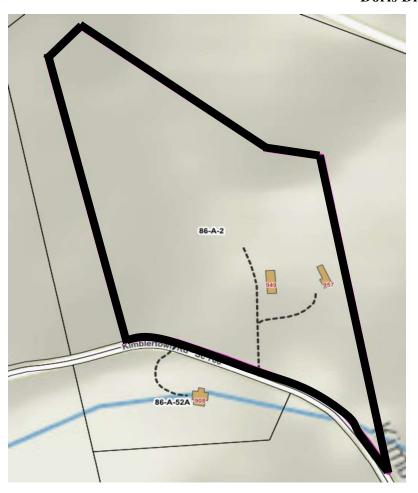

Acreage: n/a

Property Description: 25046 US Highway 23, Duffield

Property 5
Doris Dishner

**Current Owner:** Doris Dishner

Parcel ID: 86-A-2

Account: 1032

**Building Value: \$7,200** 

**Land Value:** \$32,800

**Total Value:** \$40,000

Acreage:  $\pm$  10.87 acres

Property Description: 949 and 957 Kimlertown Road, Fort Blackmore

Property 6
Christopher Anthony Taylor

**Current Owner:** Christopher Anthony Taylor