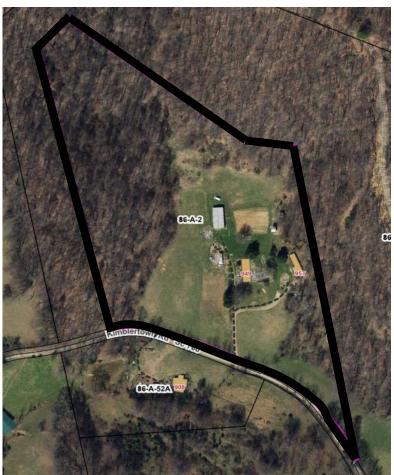

Acreage: n/a

Property Description: 25046 US Highway 23, Duffield

Property 5
Doris Dishner

**Current Owner:** Doris Dishner

Parcel ID: 86-A-2

Account: 1032

**Building Value: \$7,200** 

**Land Value:** \$32,800

**Total Value:** \$40,000

Acreage:  $\pm$  10.87 acres

Property Description: 949 and 957 Kimlertown Road, Fort Blackmore

Property 6
Christopher Anthony Taylor

**Current Owner:** Christopher Anthony Taylor