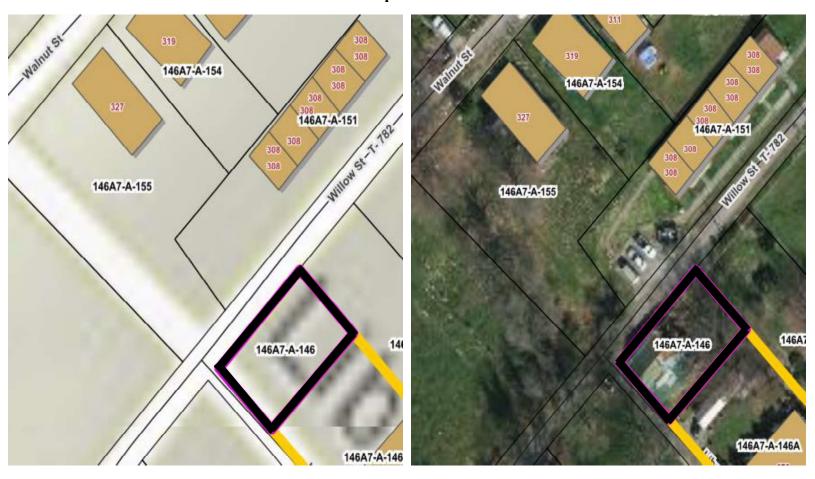

Property 12
Ralph Wallen

Current Owner: Ralph Wallen

**Parcel ID:** 146A7-A-146

**Account:** 14395

**Building Value:** n/a

**Land Value:** \$14,000

**Total Value:** \$14,000

Acreage: n/a

Property Description: 337 Willow Street, Gate City

Property 13
Linda Mae Collins Hill

Current Owner: Linda Mae Collins Hill

**Parcel ID:** 146A4-A-1

**Account:** 13744

**Building Value: \$4,100** 

**Land Value:** \$23,000