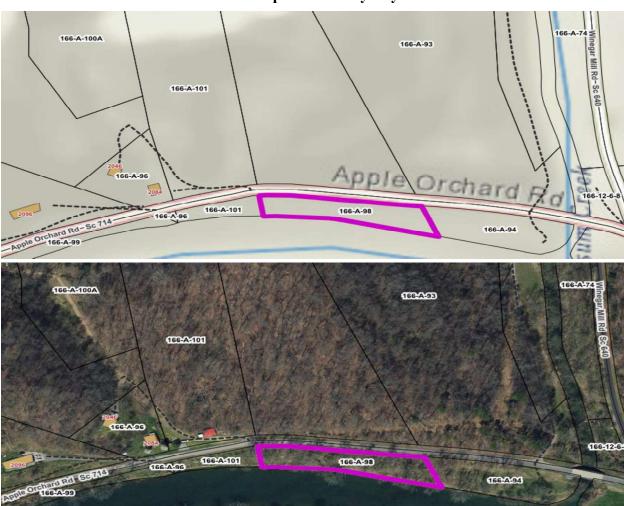

**Parcel ID:** 166-A-98

Account: 5183

Building Value: n/a
Land Value: \$19,000
Total Value: \$19,000
Acreage: ± 12.65 acres

Property Description: Vacant, Apple Orchard Road, Gate City

Property 9
Wanda Jean and Phyllis Ju Williams