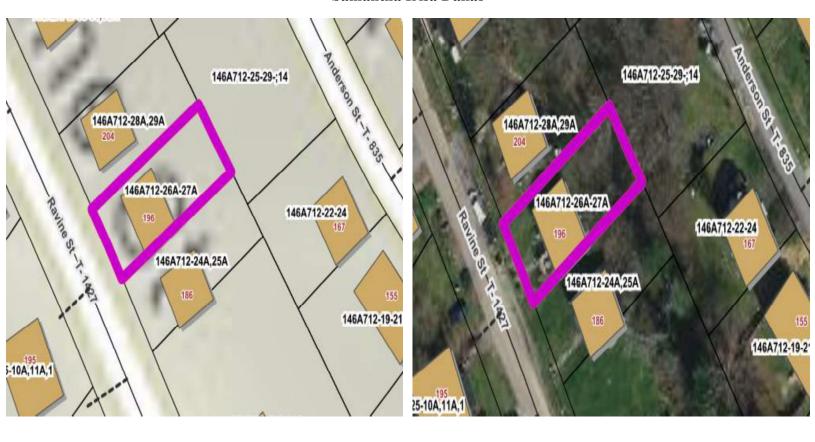

Property 11 Samantha Irisa Dallas

**Current Owner:** Samantha Irisa Dalls

Parcel ID: 146A712-26A-27A

**Account:** 13921

**Building Value:** \$39,400

Land Value: \$18,000 Total Value: \$57,400

Acreage: n/a

Property Description: 196 Ravine Street, Gate City