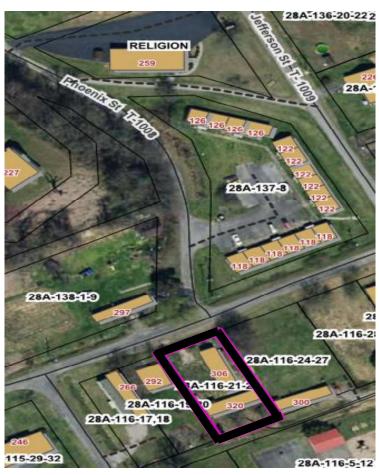

**Total Value:** \$27,100

Acreage: n/a

Property Description: 387 Old Nickelsville Road, Gate City

Property 14

Dewayne T. Cozart

Current Owner: Dewayne T. Cozart

**Parcel ID:** 28A-116-21-23

Account: 13397

**Building Value: \$4,000** 

**Land Value:** \$12,000

**Total Value:** \$16,000

Acreage: n/a

Property Description: 306 Fourth Avenue, Dungannon

**Property 15 Beulah Kate Stewart** 

**Current Owner:** Beulah Kate Stewart