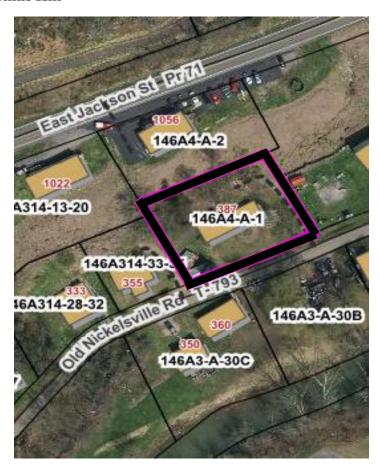

Property Description: 337 Willow Street, Gate City

Property 13
Linda Mae Collins Hill

Current Owner: Linda Mae Collins Hill

**Parcel ID:** 146A4-A-1

**Account:** 13744

**Building Value: \$4,100** 

**Land Value:** \$23,000

**Total Value:** \$27,100

Acreage: n/a

Property Description: 387 Old Nickelsville Road, Gate City

Property 14

Dewayne T. Cozart

Current Owner: Dewayne T. Cozart

**Parcel ID:** 28A-116-21-23

Account: 13397