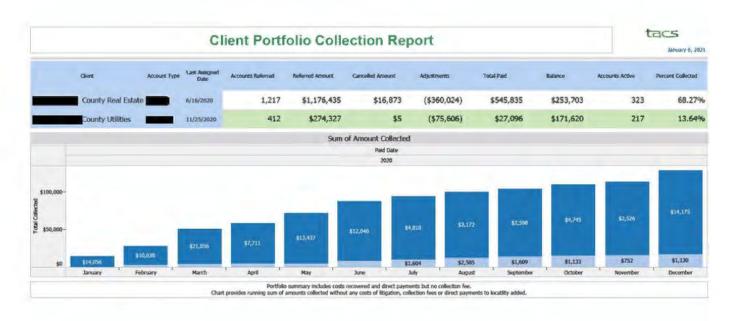

| Lit Decree of Sale Filed                |  |
| Auction Fee-Buyer's<br>Premium                                                                                       | Generally 10% of the bid price added to cover<br>the auctioneer's fee                                                                                                                                                                                                                 | After the auction; This fee should not be billed to you or remitted to you                                                                                                                   | Lit Decree of Confirmation Filed        |  |

### Sample Client Report with Litigation Bin Tracking



#### Litigation Bin Tracking (Parcel List) 1/6/2021 2:30:53 AM

| Name                                  | Last Name