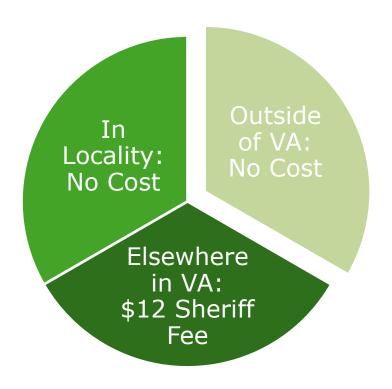

## Summons Process Costs Involved

NOTE: you will be invoiced for any costs incurred for service of process. However, we add these charges to our system, recoup them from the taxpayer, and remit them first from any money paid.