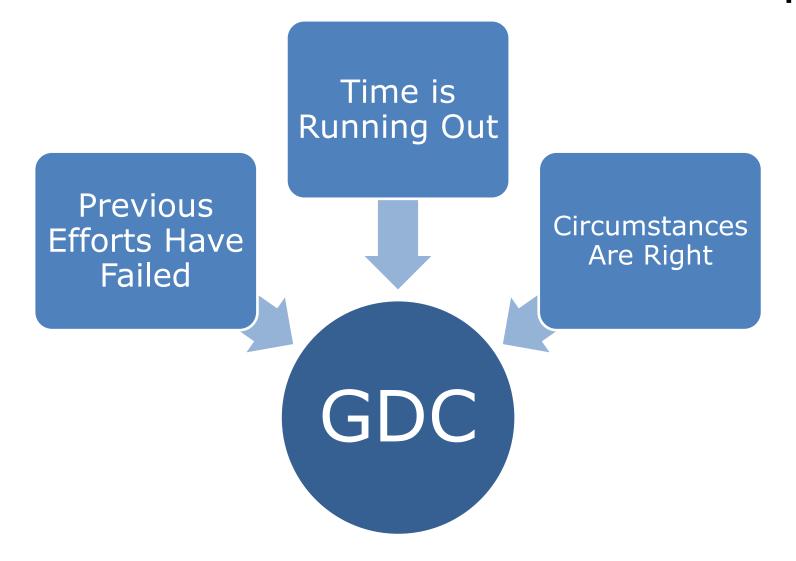

| End of the Day<br>and Beyond                                                                                             |
|-------------------------------------------------|-------------------------------------------------------------------------------------------------------------|--------------------------------------------------------------------------------------------------------------------------|
| -Notify building staff -Set up room -Post signs | -Discuss delinquency and assets -Educate Taxpayers -Develop a resolution plan -Exchange contact information | -Room is returned to previous condition -Accounts are notated -Next Steps are set -Locality is sent a summary of results |

## Summons Process

What happens AFTER the Summons date?



### When GDC is the best Next Step



### How are the taxpayers selected?

### Amount due

Higher dollar accounts first

### Years delinquent

"Next-to-fall-off" tax years

Recommendations from Collections Dept. or Locality

### Collection history of the account

 Letters, phone calls, dried up lien sources, no response to summons, etc.

### What can be brought in GDC?

#### **General District Court**

Accounts with a TPI balance of \$25,000 or less.

#### **Circuit Court**

Accounts greater than \$4,500 *may* be brought in Circuit Court.

Accounts with a balance less than \$4,500 *must* be brought in GDC.

Accounts greater than \$25,000 *must* be brought in Circuit Court.

## GDC Process Types of Accounts

Personal Property **Business License** Including FDCPA\* Trust Taxes Real Estate

## GDC Process Costs Involved



NOTE