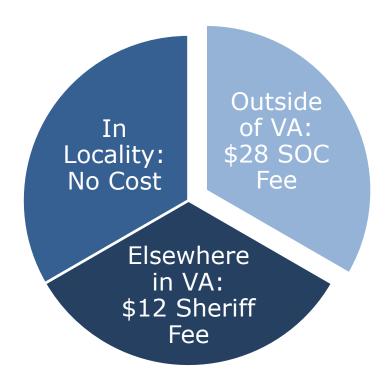

## Summons Process Costs Involved

NOTE: you will be invoiced for any costs incurred for service of process. However, we add these charges to our system, recoup them from the taxpayer, and remit them first from any money paid.