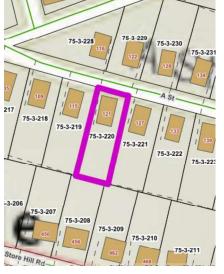

|    | Property Owner(s)                | Account Nos.                                | <b>Property Description</b>                                                                                   |
|----|----------------------------------|---------------------------------------------|---------------------------------------------------------------------------------------------------------------|
| J1 | Gregory Altizer, et al.          | Tax Map No. 41-10<br>TACS No. 725694        | Speedwell District; Barrett Mill Road,<br>Wytheville; Vacant Land; 2 Acres +/-                                |
| J2 | Mary R. Bralley, et al.          | Tax Map No. 41A-1-177-1A<br>TACS No. 730559 | Town of Wytheville; 795 West Madison Street, Wytheville; 0.63 Acre +/-                                        |
| Ј3 | Warren E. Burnett, et al.        | Tax Map No. 75-3-220<br>TACS No. 135392     | Lead Mines District; 123 A Street,<br>Austinville; Lot 220                                                    |
| J4 | Franklin Crockett Estate, et al. | Tax Map No. 86-54<br>TACS No. 672782        | Lead Mines District; Near Mount<br>Carmel Drive, Ivanhoe; Vacant Land;<br>2.75 Acres +/-                      |
| J5 | Daniel L. East, et al.           | Tax Mar No. 59 5G<br>TACS No. 6726.5        | Fort C iswell District; Near Turnerville<br>Lane, Max Meadows; 1.15 Acres +/-                                 |
| J6 | James Kevin Funk, et al.         | Tax Map No. 41A-7-7-3<br>TACS No. 730562    | Town of Wytheville; 850 West North<br>Street, Wytheville; Lots 4, 5, Pt. 3;<br>Block 7; Trinkle Addition      |
| J7 | W.E. Gravley, et al.             | Tax Map No. 31-9<br>TACS No. 135305         | Fort Chiswell District; Fox Mountain<br>Road, Max Meadows; Vacant Land;<br>16.5 Acres +/-                     |
| Ј8 | Donna Lee Gray, et al.           | Tax Map No. 62-1-22<br>TACS No. 672628      | Lead Mines District; 185 Vineland<br>Lane, Barren Springs; 3 Acres +/-                                        |
| Ј9 | Lewis Holloway, Jr., et al.      | Tax Map No. 86-44<br>TACS No. 672791        | Lead Mines District; Mount Carmel<br>Drive, Ivanhoe; Powder Mill Road,<br>Ivanhoe; Vacant Land; 2.5 Acres +/- |