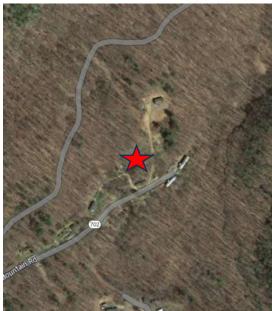

|    | Property Owner(s)                | Account Nos.                                | <b>Property Description</b>                                                                                   |
|----|----------------------------------|---------------------------------------------|---------------------------------------------------------------------------------------------------------------|
| J1 | Gregory Altizer, et al.          | Tax Map No. 41-10<br>TACS No. 725694        | Speedwell District; Barrett Mill Road,<br>Wytheville; Vacant Land; 2 Acres +/-                                |
| J2 | Mary R. Bralley, et al.          | Tax Map No. 41A-1-177-1A<br>TACS No. 730559 | Town of Wytheville; 795 West Madison Street, Wytheville; 0.63 Acre +/-                                        |
| Ј3 | Warren E. Burnett, et al.        | Tax Map No. 75-3-220<br>TACS No. 135392     | Lead Mines District; 123 A Street,<br>Austinville; Lot 220                                                    |
| J4 | Franklin Crockett Estate, et al. | Tax Map No. 86-54<br>TACS No. 672782        | Lead Mines District; Near Mount<br>Carmel Drive, Ivanhoe; Vacant Land;<br>2.75 Acres +/-                      |
| J5 | Daniel L. East, et al.           | Tax Mar No. 59 5G<br>TACS No. 6726.5        | Fort C iswell District; Near Turnerville<br>Lane, Max Meadows; 1.15 Acres +/-                                 |
| J6 | James Kevin Funk, et al.         | Tax Map No. 41A-7-7-3<br>TACS No. 730562    | Town of Wytheville; 850 West North<br>Street, Wytheville; Lots 4, 5, Pt. 3;<br>Block 7; Trinkle Addition      |
| J7 | W.E. Gravley, et al.             | Tax Map No. 31-9<br>TACS No. 135305         | Fort Chiswell District; Fox Mountain<br>Road, Max Meadows; Vacant Land;<br>16.5 Acres +/-                     |
| Ј8 | Donna Lee Gray, et al.           | Tax Map No. 62-1-22<br>TACS No. 672628      | Lead Mines District; 185 Vineland<br>Lane, Barren Springs; 3 Acres +/-                                        |
| Ј9 | Lewis Holloway, Jr., et al.      | Tax Map No. 86-44<br>TACS No. 672791        | Lead Mines District; Mount Carmel<br>Drive, Ivanhoe; Powder Mill Road,<br>Ivanhoe; Vacant Land; 2.5 Acres +/- |