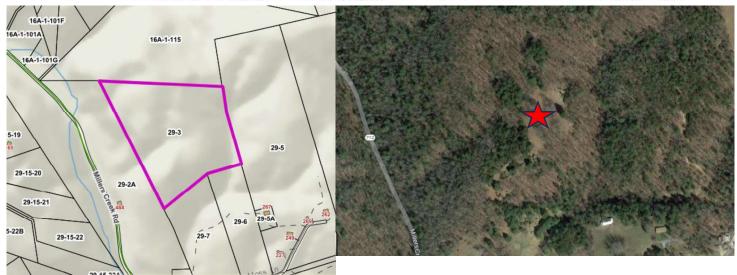

| J10 | James David Lovern, et al.    | Tax Map No. 48-3A<br>TACS No. 665877       | Lead Mines District; 991 Gardner Road,<br>Barren Springs; 2.35 Acres +/-                                      |
|-----|-------------------------------|--------------------------------------------|---------------------------------------------------------------------------------------------------------------|
| J11 | Edward Stephen Murphy, et al. | Tax Man No. 41 A 1-87-9<br>FACV No. 729 43 | Town of Wytheville; 420 East<br>Washingto Street, Wytheville; 101 x<br>167.5 Square Feet Lot                  |
| J12 | Sidney Smart Estate, et al.   | Tax Map No. 29-3<br>TACS No. 660556        | Fort Chiswell District; Near Millers<br>Creek Road and Moss Lane, Max<br>Meadows; Vacant Land; 24.5 Acres +/- |
| J13 | Sidney Smart Estate, et al.   | Tax Map No. 29-12<br>TACS No. 660556       | Fort Chiswell District; Near Wildlife<br>Drive and Regency Lane, Max<br>Meadows; Vacant Land; 7 Acres +/-     |
| J14 | Sam E. Terry Estate, et al.   | Tax Map No. 45-29<br>TACS No. 665888       | Fort Chiswell District; Rome Road,<br>Max Meadows; Adjacent to I-77; 1.22<br>Acres +/-                        |