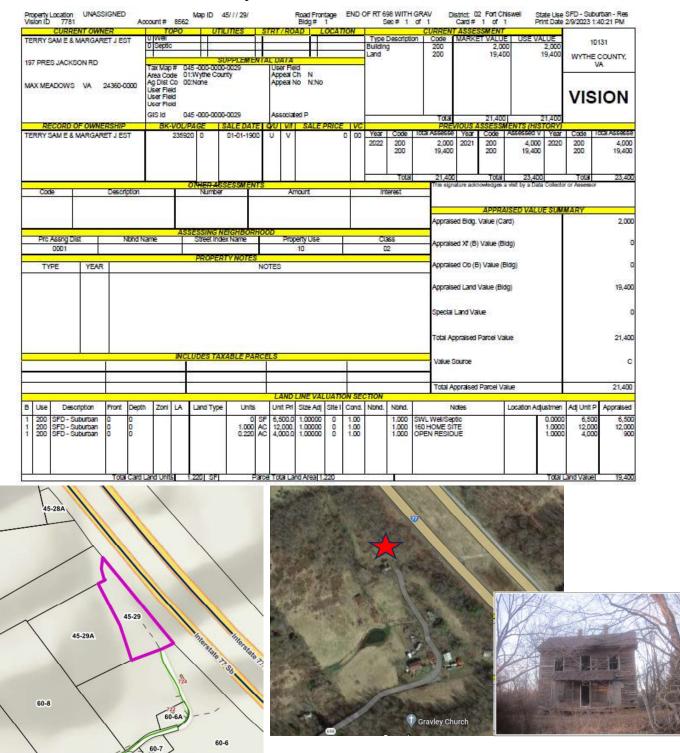

| J10 | James David Lovern, et al.    | Tax Map No. 48-3A<br>TACS No. 665877       | Lead Mines District; 991 Gardner Road,<br>Barren Springs; 2.35 Acres +/-                                      |
|-----|-------------------------------|--------------------------------------------|---------------------------------------------------------------------------------------------------------------|
| J11 | Edward Stephen Murphy, et al. | Tax Man No. 41 A 1-87-9<br>FACV No. 729 43 | Town of Wytheville; 420 East<br>Washingto Street, Wytheville; 101 x<br>167.5 Square Feet Lot                  |
| J12 | Sidney Smart Estate, et al.   | Tax Map No. 29-3<br>TACS No. 660556        | Fort Chiswell District; Near Millers<br>Creek Road and Moss Lane, Max<br>Meadows; Vacant Land; 24.5 Acres +/- |
| J13 | Sidney Smart Estate, et al.   | Tax Map No. 29-12<br>TACS No. 660556       | Fort Chiswell District; Near Wildlife<br>Drive and Regency Lane, Max<br>Meadows; Vacant Land; 7 Acres +/-     |
| J14 | Sam E. Terry Estate, et al.   | Tax Map No. 45-29<br>TACS No. 665888       | Fort Chiswell District; Rome Road,<br>Max Meadows; Adjacent to I-77; 1.22<br>Acres +/-                        |