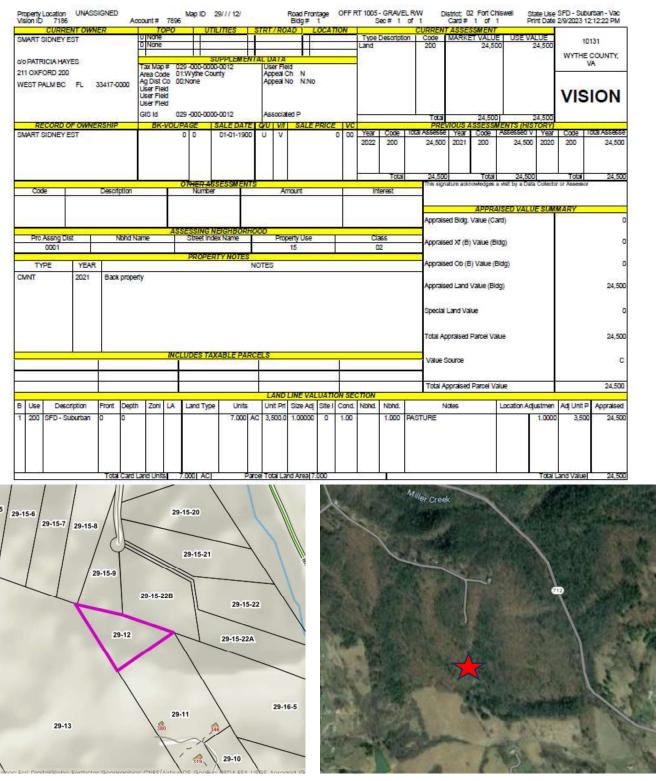

| J10 | James David Lovern, et al.    | Tax Map No. 48-3A<br>TACS No. 665877       | Lead Mines District; 991 Gardner Road,<br>Barren Springs; 2.35 Acres +/-                                      |
|-----|-------------------------------|--------------------------------------------|---------------------------------------------------------------------------------------------------------------|
| J11 | Edward Stephen Murphy, et al. | Tax Man No. 41 A 1-87-9<br>FACV No. 729 43 | Town of Wytheville; 420 East<br>Washingto Street, Wytheville; 101 x<br>167.5 Square Feet Lot                  |
| J12 | Sidney Smart Estate, et al.   | Tax Map No. 29-3<br>TACS No. 660556        | Fort Chiswell District; Near Millers<br>Creek Road and Moss Lane, Max<br>Meadows; Vacant Land; 24.5 Acres +/- |
| J13 | Sidney Smart Estate, et al.   | Tax Map No. 29-12<br>TACS No. 660556       | Fort Chiswell District; Near Wildlife<br>Drive and Regency Lane, Max<br>Meadows; Vacant Land; 7 Acres +/-     |
| J14 | Sam E. Terry Estate, et al.   | Tax Map No. 45-29<br>TACS No. 665888       | Fort Chiswell District; Rome Road,<br>Max Meadows; Adjacent to I-77; 1.22<br>Acres +/-                        |