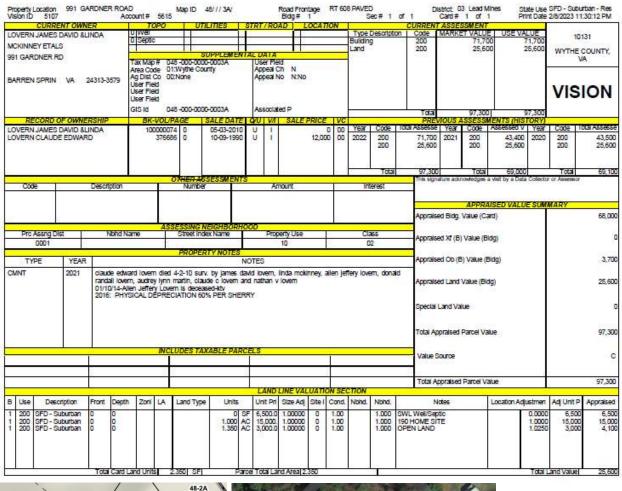

| J10 | James David Lovern, et al.    | Tax Map No. 48-3A<br>TACS No. 665877       | Lead Mines District; 991 Gardner Road,<br>Barren Springs; 2.35 Acres +/-                                      |
|-----|-------------------------------|--------------------------------------------|---------------------------------------------------------------------------------------------------------------|
| J11 | Edward Stephen Murphy, et al. | Tax Man No. 41 A 1-87-9<br>FACV No. 729 43 | Town of Wytheville; 420 East<br>Washingto Street, Wytheville; 101 x<br>167.5 Square Feet Lot                  |
| J12 | Sidney Smart Estate, et al.   | Tax Map No. 29-3<br>TACS No. 660556        | Fort Chiswell District; Near Millers<br>Creek Road and Moss Lane, Max<br>Meadows; Vacant Land; 24.5 Acres +/- |
| J13 | Sidney Smart Estate, et al.   | Tax Map No. 29-12<br>TACS No. 660556       | Fort Chiswell District; Near Wildlife<br>Drive and Regency Lane, Max<br>Meadows; Vacant Land; 7 Acres +/-     |
| J14 | Sam E. Terry Estate, et al.   | Tax Map No. 45-29<br>TACS No. 665888       | Fort Chiswell District; Rome Road,<br>Max Meadows; Adjacent to I-77; 1.22<br>Acres +/-                        |