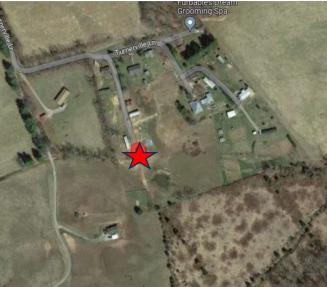

|    | Property Owner(s)                | Account Nos.                                | <b>Property Description</b>                                                                                   |
|----|----------------------------------|---------------------------------------------|---------------------------------------------------------------------------------------------------------------|
| J1 | Gregory Altizer, et al.          | Tax Map No. 41-10<br>TACS No. 725694        | Speedwell District; Barrett Mill Road,<br>Wytheville; Vacant Land; 2 Acres +/-                                |
| J2 | Mary R. Bralley, et al.          | Tax Map No. 41A-1-177-1A<br>TACS No. 730559 | Town of Wytheville; 795 West Madison Street, Wytheville; 0.63 Acre +/-                                        |
| Ј3 | Warren E. Burnett, et al.        | Tax Map No. 75-3-220<br>TACS No. 135392     | Lead Mines District; 123 A Street,<br>Austinville; Lot 220                                                    |
| J4 | Franklin Crockett Estate, et al. | Tax Map No. 86-54<br>TACS No. 672782        | Lead Mines District; Near Mount<br>Carmel Drive, Ivanhoe; Vacant Land;<br>2.75 Acres +/-                      |
| J5 | Daniel L. East, et al.           | Tax Mar No. 59 5G<br>TACS No. 6726.5        | Fort C iswell District; Near Turnerville<br>Lane, Max Meadows; 1.15 Acres +/-                                 |
| J6 | James Kevin Funk, et al.         | Tax Map No. 41A-7-7-3<br>TACS No. 730562    | Town of Wytheville; 850 West North<br>Street, Wytheville; Lots 4, 5, Pt. 3;<br>Block 7; Trinkle Addition      |
| J7 | W.E. Gravley, et al.             | Tax Map No. 31-9<br>TACS No. 135305         | Fort Chiswell District; Fox Mountain<br>Road, Max Meadows; Vacant Land;<br>16.5 Acres +/-                     |
| Ј8 | Donna Lee Gray, et al.           | Tax Map No. 62-1-22<br>TACS No. 672628      | Lead Mines District; 185 Vineland<br>Lane, Barren Springs; 3 Acres +/-                                        |
| Ј9 | Lewis Holloway, Jr., et al.      | Tax Map No. 86-44<br>TACS No. 672791        | Lead Mines District; Mount Carmel<br>Drive, Ivanhoe; Powder Mill Road,<br>Ivanhoe; Vacant Land; 2.5 Acres +/- |