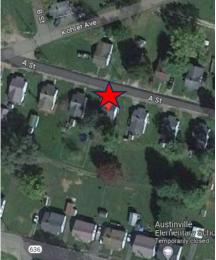

|    | Property Owner(s)                | Account Nos.                                | <b>Property Description</b>                                                                                   |
|----|----------------------------------|---------------------------------------------|---------------------------------------------------------------------------------------------------------------|
| J1 | Gregory Altizer, et al.          | Tax Map No. 41-10<br>TACS No. 725694        | Speedwell District; Barrett Mill Road,<br>Wytheville; Vacant Land; 2 Acres +/-                                |
| J2 | Mary R. Bralley, et al.          | Tax Map No. 41A-1-177-1A<br>TACS No. 730559 | Town of Wytheville; 795 West Madison Street, Wytheville; 0.63 Acre +/-                                        |
| Ј3 | Warren E. Burnett, et al.        | Tax Map No. 75-3-220<br>TACS No. 135392     | Lead Mines District; 123 A Street,<br>Austinville; Lot 220                                                    |
| J4 | Franklin Crockett Estate, et al. | Tax Map No. 86-54<br>TACS No. 672782        | Lead Mines District; Near Mount<br>Carmel Drive, Ivanhoe; Vacant Land;<br>2.75 Acres +/-                      |
| J5 | Daniel L. East, et al.           | Tax Mar No. 59 5G<br>TACS No. 6726.5        | Fort C iswell District; Near Turnerville<br>Lane, Max Meadows; 1.15 Acres +/-                                 |
| J6 | James Kevin Funk, et al.         | Tax Map No. 41A-7-7-3<br>TACS No. 730562    | Town of Wytheville; 850 West North<br>Street, Wytheville; Lots 4, 5, Pt. 3;<br>Block 7; Trinkle Addition      |
| J7 | W.E. Gravley, et al.             | Tax Map No. 31-9<br>TACS No. 135305         | Fort Chiswell District; Fox Mountain<br>Road, Max Meadows; Vacant Land;<br>16.5 Acres +/-                     |
| Ј8 | Donna Lee Gray, et al.           | Tax Map No. 62-1-22<br>TACS No. 672628      | Lead Mines District; 185 Vineland<br>Lane, Barren Springs; 3 Acres +/-                                        |
| Ј9 | Lewis Holloway, Jr., et al.      | Tax Map No. 86-44<br>TACS No. 672791        | Lead Mines District; Mount Carmel<br>Drive, Ivanhoe; Powder Mill Road,<br>Ivanhoe; Vacant Land; 2.5 Acres +/- |