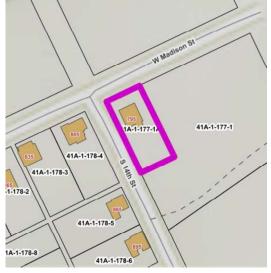

## Property J2\* - Mary R. Bralley, et al.

Tax Map Number: 41A-1-177-1A
Description: 0.63 Acre +/-, Town of Wytheville
Property Description: 795 West Madison Street
Land Value: \$18,500 Improvement Value: \$29,700 Total Value: \$48,200