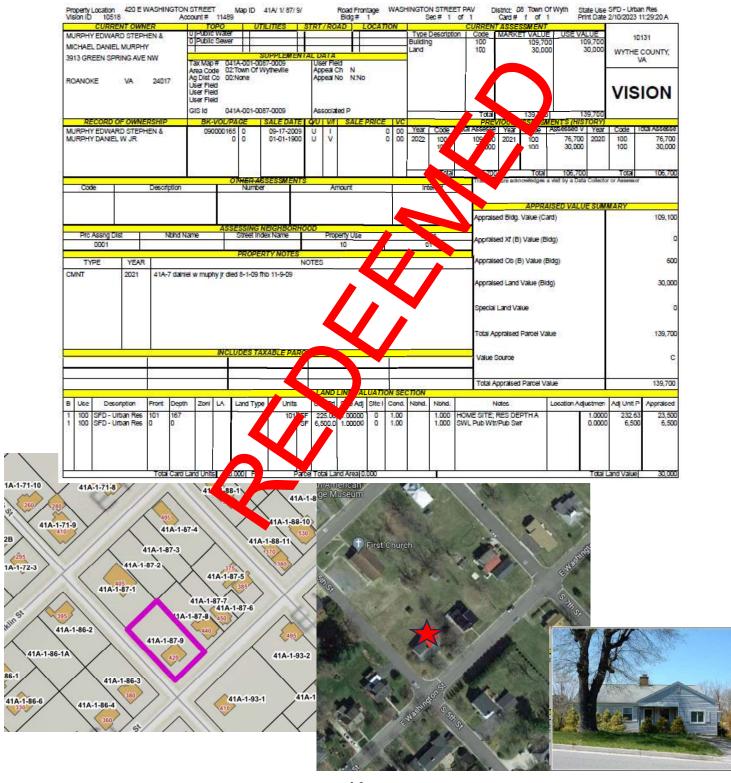

| J10 | James David Lovern, et al.    | Tax Map No. 48-3A<br>TACS No. 665877       | Lead Mines District; 991 Gardner Road,<br>Barren Springs; 2.35 Acres +/-                                      |
|-----|-------------------------------|--------------------------------------------|---------------------------------------------------------------------------------------------------------------|
| J11 | Edward Stephen Murphy, et al. | Tax Man No. 41 A 1-87-9<br>FACV No. 729 43 | Town of Wytheville; 420 East<br>Washingto Street, Wytheville; 101 x<br>167.5 Square Feet Lot                  |
| J12 | Sidney Smart Estate, et al.   | Tax Map No. 29-3<br>TACS No. 660556        | Fort Chiswell District; Near Millers<br>Creek Road and Moss Lane, Max<br>Meadows; Vacant Land; 24.5 Acres +/- |
| J13 | Sidney Smart Estate, et al.   | Tax Map No. 29-12<br>TACS No. 660556       | Fort Chiswell District; Near Wildlife<br>Drive and Regency Lane, Max<br>Meadows; Vacant Land; 7 Acres +/-     |
| J14 | Sam E. Terry Estate, et al.   | Tax Map No. 45-29<br>TACS No. 665888       | Fort Chiswell District; Rome Road,<br>Max Meadows; Adjacent to I-77; 1.22<br>Acres +/-                        |