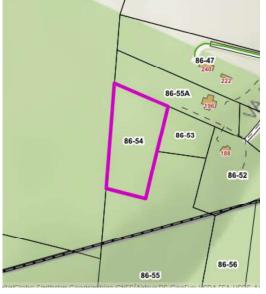

|    | Property Owner(s)                | Account Nos.                                | <b>Property Description</b>                                                                                   |
|----|----------------------------------|---------------------------------------------|---------------------------------------------------------------------------------------------------------------|
| J1 | Gregory Altizer, et al.          | Tax Map No. 41-10<br>TACS No. 725694        | Speedwell District; Barrett Mill Road,<br>Wytheville; Vacant Land; 2 Acres +/-                                |
| J2 | Mary R. Bralley, et al.          | Tax Map No. 41A-1-177-1A<br>TACS No. 730559 | Town of Wytheville; 795 West Madison Street, Wytheville; 0.63 Acre +/-                                        |
| Ј3 | Warren E. Burnett, et al.        | Tax Map No. 75-3-220<br>TACS No. 135392     | Lead Mines District; 123 A Street,<br>Austinville; Lot 220                                                    |
| J4 | Franklin Crockett Estate, et al. | Tax Map No. 86-54<br>TACS No. 672782        | Lead Mines District; Near Mount<br>Carmel Drive, Ivanhoe; Vacant Land;<br>2.75 Acres +/-                      |
| J5 | Daniel L. East, et al.           | Tax Mar No. 59 5G<br>TACS No. 6726.5        | Fort C iswell District; Near Turnerville<br>Lane, Max Meadows; 1.15 Acres +/-                                 |
| J6 | James Kevin Funk, et al.         | Tax Map No. 41A-7-7-3<br>TACS No. 730562    | Town of Wytheville; 850 West North<br>Street, Wytheville; Lots 4, 5, Pt. 3;<br>Block 7; Trinkle Addition      |
| J7 | W.E. Gravley, et al.             | Tax Map No. 31-9<br>TACS No. 135305         | Fort Chiswell District; Fox Mountain<br>Road, Max Meadows; Vacant Land;<br>16.5 Acres +/-                     |
| Ј8 | Donna Lee Gray, et al.           | Tax Map No. 62-1-22<br>TACS No. 672628      | Lead Mines District; 185 Vineland<br>Lane, Barren Springs; 3 Acres +/-                                        |
| Ј9 | Lewis Holloway, Jr., et al.      | Tax Map No. 86-44<br>TACS No. 672791        | Lead Mines District; Mount Carmel<br>Drive, Ivanhoe; Powder Mill Road,<br>Ivanhoe; Vacant Land; 2.5 Acres +/- |