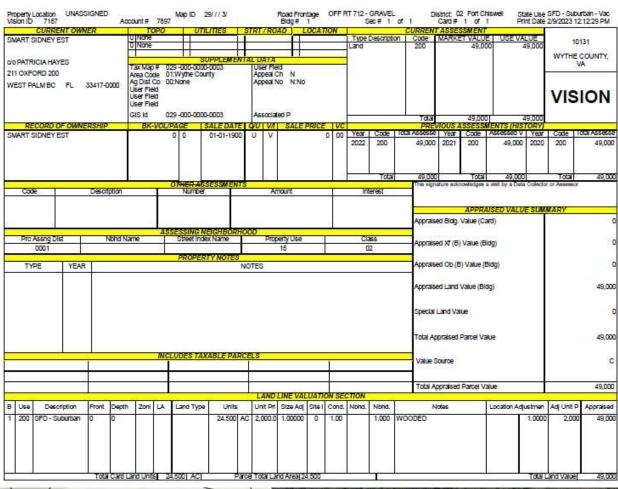

| J10 | James David Lovern, et al.    | Tax Map No. 48-3A<br>TACS No. 665877       | Lead Mines District; 991 Gardner Road,<br>Barren Springs; 2.35 Acres +/-                                      |
|-----|-------------------------------|--------------------------------------------|---------------------------------------------------------------------------------------------------------------|
| J11 | Edward Stephen Murphy, et al. | Tax Man No. 41 A 1-87-9<br>FACV No. 729 43 | Town of Wytheville; 420 East<br>Washingto Street, Wytheville; 101 x<br>167.5 Square Feet Lot                  |
| J12 | Sidney Smart Estate, et al.   | Tax Map No. 29-3<br>TACS No. 660556        | Fort Chiswell District; Near Millers<br>Creek Road and Moss Lane, Max<br>Meadows; Vacant Land; 24.5 Acres +/- |
| J13 | Sidney Smart Estate, et al.   | Tax Map No. 29-12<br>TACS No. 660556       | Fort Chiswell District; Near Wildlife<br>Drive and Regency Lane, Max<br>Meadows; Vacant Land; 7 Acres +/-     |
| J14 | Sam E. Terry Estate, et al.   | Tax Map No. 45-29<br>TACS No. 665888       | Fort Chiswell District; Rome Road,<br>Max Meadows; Adjacent to I-77; 1.22<br>Acres +/-                        |