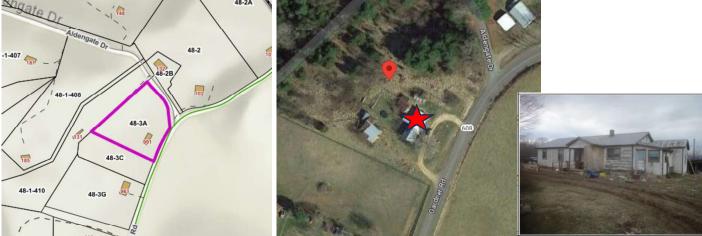

| J10 | James David Lovern, et al.    | Tax Map No. 48-3A<br>TACS No. 665877       | Lead Mines District; 991 Gardner Road,<br>Barren Springs; 2.35 Acres +/-                                      |
|-----|-------------------------------|--------------------------------------------|---------------------------------------------------------------------------------------------------------------|
| J11 | Edward Stephen Murphy, et al. | Tax Man No. 41 A 1-87-9<br>FACV No. 729 43 | Town of Wytheville; 420 East<br>Washingto Street, Wytheville; 101 x<br>167.5 Square Feet Lot                  |
| J12 | Sidney Smart Estate, et al.   | Tax Map No. 29-3<br>TACS No. 660556        | Fort Chiswell District; Near Millers<br>Creek Road and Moss Lane, Max<br>Meadows; Vacant Land; 24.5 Acres +/- |
| J13 | Sidney Smart Estate, et al.   | Tax Map No. 29-12<br>TACS No. 660556       | Fort Chiswell District; Near Wildlife<br>Drive and Regency Lane, Max<br>Meadows; Vacant Land; 7 Acres +/-     |
| J14 | Sam E. Terry Estate, et al.   | Tax Map No. 45-29<br>TACS No. 665888       | Fort Chiswell District; Rome Road,<br>Max Meadows; Adjacent to I-77; 1.22<br>Acres +/-                        |