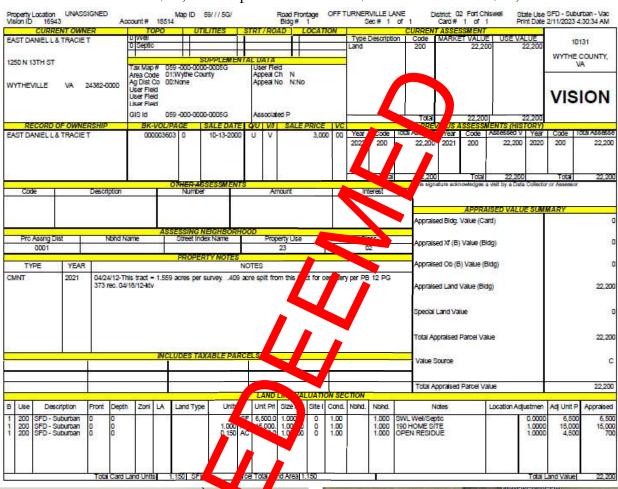

|    | Property Owner(s)                | Account Nos.                                | <b>Property Description</b>                                                                                   |
|----|----------------------------------|---------------------------------------------|---------------------------------------------------------------------------------------------------------------|
| J1 | Gregory Altizer, et al.          | Tax Map No. 41-10<br>TACS No. 725694        | Speedwell District; Barrett Mill Road,<br>Wytheville; Vacant Land; 2 Acres +/-                                |
| J2 | Mary R. Bralley, et al.          | Tax Map No. 41A-1-177-1A<br>TACS No. 730559 | Town of Wytheville; 795 West Madison Street, Wytheville; 0.63 Acre +/-                                        |
| Ј3 | Warren E. Burnett, et al.        | Tax Map No. 75-3-220<br>TACS No. 135392     | Lead Mines District; 123 A Street,<br>Austinville; Lot 220                                                    |
| J4 | Franklin Crockett Estate, et al. | Tax Map No. 86-54<br>TACS No. 672782        | Lead Mines District; Near Mount<br>Carmel Drive, Ivanhoe; Vacant Land;<br>2.75 Acres +/-                      |
| J5 | Daniel L. East, et al.           | Tax Mar No. 59 5G<br>TACS No. 6726.5        | Fort C iswell District; Near Turnerville<br>Lane, Max Meadows; 1.15 Acres +/-                                 |
| J6 | James Kevin Funk, et al.         | Tax Map No. 41A-7-7-3<br>TACS No. 730562    | Town of Wytheville; 850 West North<br>Street, Wytheville; Lots 4, 5, Pt. 3;<br>Block 7; Trinkle Addition      |
| J7 | W.E. Gravley, et al.             | Tax Map No. 31-9<br>TACS No. 135305         | Fort Chiswell District; Fox Mountain<br>Road, Max Meadows; Vacant Land;<br>16.5 Acres +/-                     |
| Ј8 | Donna Lee Gray, et al.           | Tax Map No. 62-1-22<br>TACS No. 672628      | Lead Mines District; 185 Vineland<br>Lane, Barren Springs; 3 Acres +/-                                        |
| Ј9 | Lewis Holloway, Jr., et al.      | Tax Map No. 86-44<br>TACS No. 672791        | Lead Mines District; Mount Carmel<br>Drive, Ivanhoe; Powder Mill Road,<br>Ivanhoe; Vacant Land; 2.5 Acres +/- |