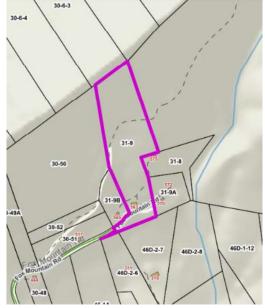

|    | Property Owner(s)                | Account Nos.                                | <b>Property Description</b>                                                                                   |
|----|----------------------------------|---------------------------------------------|---------------------------------------------------------------------------------------------------------------|
| J1 | Gregory Altizer, et al.          | Tax Map No. 41-10<br>TACS No. 725694        | Speedwell District; Barrett Mill Road,<br>Wytheville; Vacant Land; 2 Acres +/-                                |
| J2 | Mary R. Bralley, et al.          | Tax Map No. 41A-1-177-1A<br>TACS No. 730559 | Town of Wytheville; 795 West Madison Street, Wytheville; 0.63 Acre +/-                                        |
| Ј3 | Warren E. Burnett, et al.        | Tax Map No. 75-3-220<br>TACS No. 135392     | Lead Mines District; 123 A Street,<br>Austinville; Lot 220                                                    |
| J4 | Franklin Crockett Estate, et al. | Tax Map No. 86-54<br>TACS No. 672782        | Lead Mines District; Near Mount<br>Carmel Drive, Ivanhoe; Vacant Land;<br>2.75 Acres +/-                      |
| J5 | Daniel L. East, et al.           | Tax Mar No. 59 5G<br>TACS No. 6726.5        | Fort C iswell District; Near Turnerville<br>Lane, Max Meadows; 1.15 Acres +/-                                 |
| J6 | James Kevin Funk, et al.         | Tax Map No. 41A-7-7-3<br>TACS No. 730562    | Town of Wytheville; 850 West North<br>Street, Wytheville; Lots 4, 5, Pt. 3;<br>Block 7; Trinkle Addition      |
| J7 | W.E. Gravley, et al.             | Tax Map No. 31-9<br>TACS No. 135305         | Fort Chiswell District; Fox Mountain<br>Road, Max Meadows; Vacant Land;<br>16.5 Acres +/-                     |
| Ј8 | Donna Lee Gray, et al.           | Tax Map No. 62-1-22<br>TACS No. 672628      | Lead Mines District; 185 Vineland<br>Lane, Barren Springs; 3 Acres +/-                                        |
| Ј9 | Lewis Holloway, Jr., et al.      | Tax Map No. 86-44<br>TACS No. 672791        | Lead Mines District; Mount Carmel<br>Drive, Ivanhoe; Powder Mill Road,<br>Ivanhoe; Vacant Land; 2.5 Acres +/- |