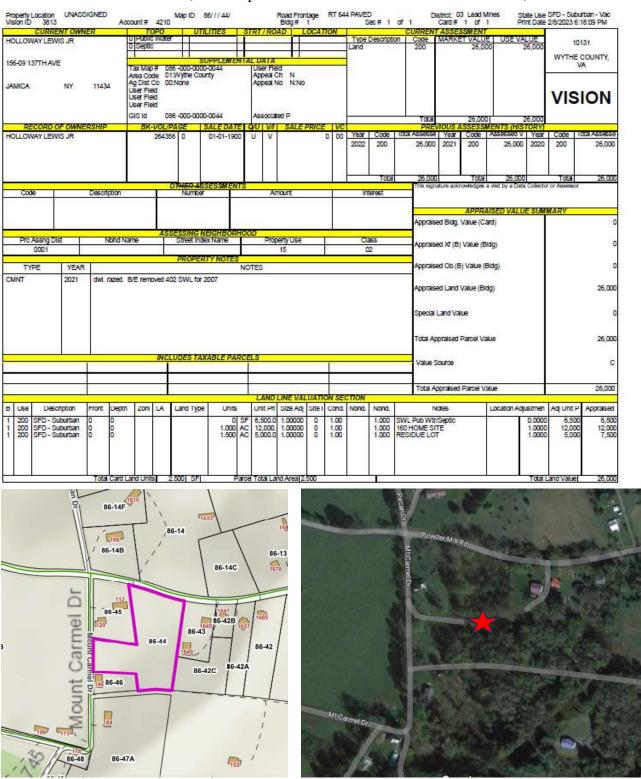

Please be advised that in order to qualify as a bidder at this auction, you may not owe delinquent taxes to Wythe County, Virginia, or the Town of Wytheville, Virginia, and you may not be a Defendant in any pending delinquent tax matter. Questions concerning the registration and bidding process should be directed to the Auctioneer online at <a href="www.wagonerauctions.com">www.wagonerauctions.com</a>, by email to <a href="wagonerauctions@gmail.com">wagonerauctions@gmail.com</a> or by phone to (276) 768-8539. Questions concerning the property subject to sale should be directed to TACS online at <a href="www.taxva.com">www.taxva.com</a>, by email to <a href="taxsales@taxva.com">taxsales@taxva.com</a>, by phone to (804) 548-4418, or by writing to the address below.