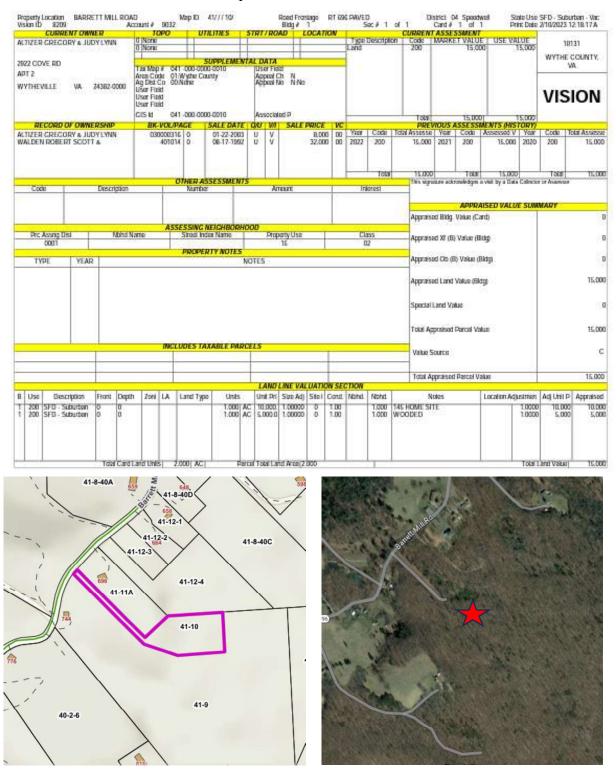

#### Property J1\* - Gregory Altizer, et al

Tax Map Number: 41-10 Description: 2 Acres +/-

Property Description: on Barrett Mill Road

Land Value: \$15,000 Improvement Value: \$0.00 Total Value: \$15,000