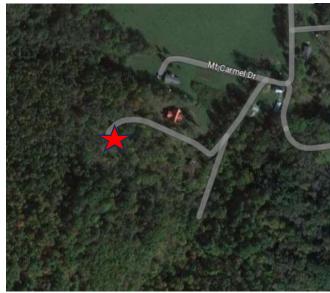

|    | Property Owner(s)                | Account Nos.                                | <b>Property Description</b>                                                                                   |
|----|----------------------------------|---------------------------------------------|---------------------------------------------------------------------------------------------------------------|
| J1 | Gregory Altizer, et al.          | Tax Map No. 41-10<br>TACS No. 725694        | Speedwell District; Barrett Mill Road,<br>Wytheville; Vacant Land; 2 Acres +/-                                |
| J2 | Mary R. Bralley, et al.          | Tax Map No. 41A-1-177-1A<br>TACS No. 730559 | Town of Wytheville; 795 West Madison Street, Wytheville; 0.63 Acre +/-                                        |
| Ј3 | Warren E. Burnett, et al.        | Tax Map No. 75-3-220<br>TACS No. 135392     | Lead Mines District; 123 A Street,<br>Austinville; Lot 220                                                    |
| J4 | Franklin Crockett Estate, et al. | Tax Map No. 86-54<br>TACS No. 672782        | Lead Mines District; Near Mount<br>Carmel Drive, Ivanhoe; Vacant Land;<br>2.75 Acres +/-                      |
| J5 | Daniel L. East, et al.           | Tax Mar No. 59 5G<br>TACS No. 6726.5        | Fort C iswell District; Near Turnerville<br>Lane, Max Meadows; 1.15 Acres +/-                                 |
| J6 | James Kevin Funk, et al.         | Tax Map No. 41A-7-7-3<br>TACS No. 730562    | Town of Wytheville; 850 West North<br>Street, Wytheville; Lots 4, 5, Pt. 3;<br>Block 7; Trinkle Addition      |
| J7 | W.E. Gravley, et al.             | Tax Map No. 31-9<br>TACS No. 135305         | Fort Chiswell District; Fox Mountain<br>Road, Max Meadows; Vacant Land;<br>16.5 Acres +/-                     |
| Ј8 | Donna Lee Gray, et al.           | Tax Map No. 62-1-22<br>TACS No. 672628      | Lead Mines District; 185 Vineland<br>Lane, Barren Springs; 3 Acres +/-                                        |
| Ј9 | Lewis Holloway, Jr., et al.      | Tax Map No. 86-44<br>TACS No. 672791        | Lead Mines District; Mount Carmel<br>Drive, Ivanhoe; Powder Mill Road,<br>Ivanhoe; Vacant Land; 2.5 Acres +/- |