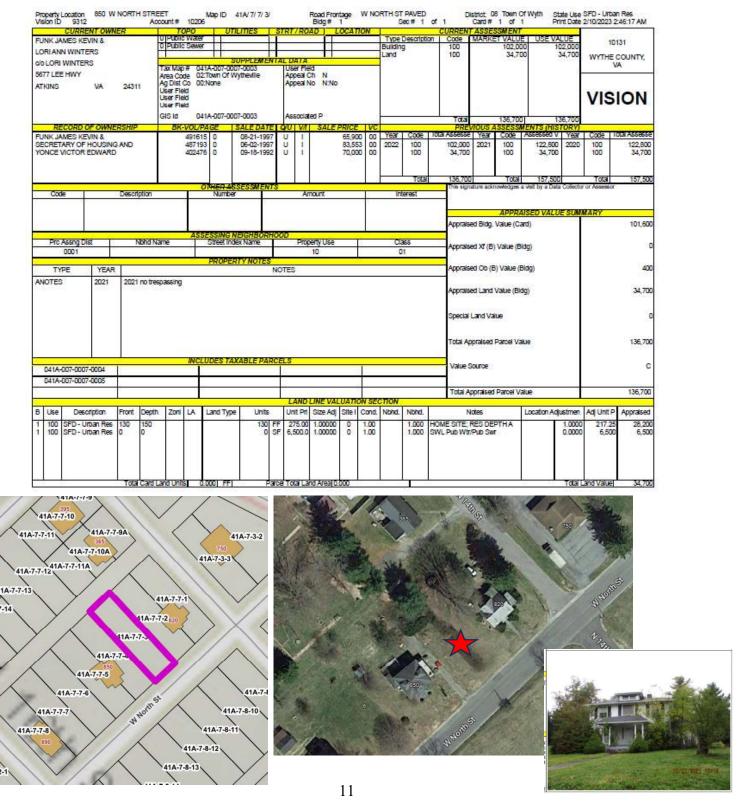

|    | Property Owner(s)                | Account Nos.                                | <b>Property Description</b>                                                                                   |
|----|----------------------------------|---------------------------------------------|---------------------------------------------------------------------------------------------------------------|
| J1 | Gregory Altizer, et al.          | Tax Map No. 41-10<br>TACS No. 725694        | Speedwell District; Barrett Mill Road,<br>Wytheville; Vacant Land; 2 Acres +/-                                |
| J2 | Mary R. Bralley, et al.          | Tax Map No. 41A-1-177-1A<br>TACS No. 730559 | Town of Wytheville; 795 West Madison Street, Wytheville; 0.63 Acre +/-                                        |
| Ј3 | Warren E. Burnett, et al.        | Tax Map No. 75-3-220<br>TACS No. 135392     | Lead Mines District; 123 A Street,<br>Austinville; Lot 220                                                    |
| J4 | Franklin Crockett Estate, et al. | Tax Map No. 86-54<br>TACS No. 672782        | Lead Mines District; Near Mount<br>Carmel Drive, Ivanhoe; Vacant Land;<br>2.75 Acres +/-                      |
| J5 | Daniel L. East, et al.           | Tax Mar No. 59 5G<br>TACS No. 6726.5        | Fort C iswell District; Near Turnerville<br>Lane, Max Meadows; 1.15 Acres +/-                                 |
| J6 | James Kevin Funk, et al.         | Tax Map No. 41A-7-7-3<br>TACS No. 730562    | Town of Wytheville; 850 West North<br>Street, Wytheville; Lots 4, 5, Pt. 3;<br>Block 7; Trinkle Addition      |
| J7 | W.E. Gravley, et al.             | Tax Map No. 31-9<br>TACS No. 135305         | Fort Chiswell District; Fox Mountain<br>Road, Max Meadows; Vacant Land;<br>16.5 Acres +/-                     |
| Ј8 | Donna Lee Gray, et al.           | Tax Map No. 62-1-22<br>TACS No. 672628      | Lead Mines District; 185 Vineland<br>Lane, Barren Springs; 3 Acres +/-                                        |
| Ј9 | Lewis Holloway, Jr., et al.      | Tax Map No. 86-44<br>TACS No. 672791        | Lead Mines District; Mount Carmel<br>Drive, Ivanhoe; Powder Mill Road,<br>Ivanhoe; Vacant Land; 2.5 Acres +/- |