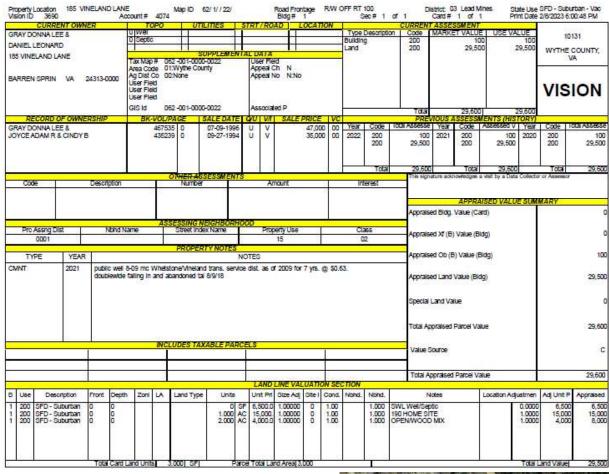

The balance of the purchase price and recording costs for deed recordation shall be deposited by the highest bidder with the Special Commissioner within fifteen (15) days of confirmation of the sale by the Court. Subsequent taxes will be prorated from the auction date, and the highest bidder will be responsible for taxes from that date forward.