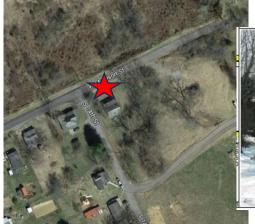

## Property J2\* - Mary R. Bralley, et al.

Tax Map Number: 41A-1-177-1A
Description: 0.63 Acre +/-, Town of Wytheville
Property Description: 795 West Madison Street
Land Value: \$18,500 Improvement Value: \$29,700 Total Value: \$48,200