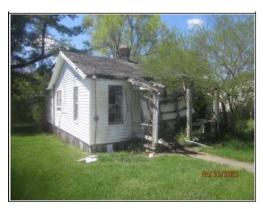

|    | Property Owner(s)                | Account Nos.                                | <b>Property Description</b>                                                                                   |
|----|----------------------------------|---------------------------------------------|---------------------------------------------------------------------------------------------------------------|
| J1 | Gregory Altizer, et al.          | Tax Map No. 41-10<br>TACS No. 725694        | Speedwell District; Barrett Mill Road,<br>Wytheville; Vacant Land; 2 Acres +/-                                |
| J2 | Mary R. Bralley, et al.          | Tax Map No. 41A-1-177-1A<br>TACS No. 730559 | Town of Wytheville; 795 West Madison Street, Wytheville; 0.63 Acre +/-                                        |
| Ј3 | Warren E. Burnett, et al.        | Tax Map No. 75-3-220<br>TACS No. 135392     | Lead Mines District; 123 A Street,<br>Austinville; Lot 220                                                    |
| J4 | Franklin Crockett Estate, et al. | Tax Map No. 86-54<br>TACS No. 672782        | Lead Mines District; Near Mount<br>Carmel Drive, Ivanhoe; Vacant Land;<br>2.75 Acres +/-                      |
| J5 | Daniel L. East, et al.           | Tax Mar No. 59 5G<br>TACS No. 6726.5        | Fort C iswell District; Near Turnerville<br>Lane, Max Meadows; 1.15 Acres +/-                                 |
| J6 | James Kevin Funk, et al.         | Tax Map No. 41A-7-7-3<br>TACS No. 730562    | Town of Wytheville; 850 West North<br>Street, Wytheville; Lots 4, 5, Pt. 3;<br>Block 7; Trinkle Addition      |
| J7 | W.E. Gravley, et al.             | Tax Map No. 31-9<br>TACS No. 135305         | Fort Chiswell District; Fox Mountain<br>Road, Max Meadows; Vacant Land;<br>16.5 Acres +/-                     |
| Ј8 | Donna Lee Gray, et al.           | Tax Map No. 62-1-22<br>TACS No. 672628      | Lead Mines District; 185 Vineland<br>Lane, Barren Springs; 3 Acres +/-                                        |
| Ј9 | Lewis Holloway, Jr., et al.      | Tax Map No. 86-44<br>TACS No. 672791        | Lead Mines District; Mount Carmel<br>Drive, Ivanhoe; Powder Mill Road,<br>Ivanhoe; Vacant Land; 2.5 Acres +/- |