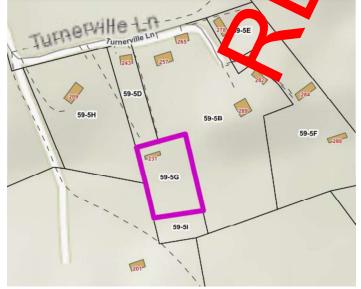

|    | Property Owner(s)                | Account Nos.                                | <b>Property Description</b>                                                                                   |
|----|----------------------------------|---------------------------------------------|---------------------------------------------------------------------------------------------------------------|
| J1 | Gregory Altizer, et al.          | Tax Map No. 41-10<br>TACS No. 725694        | Speedwell District; Barrett Mill Road,<br>Wytheville; Vacant Land; 2 Acres +/-                                |
| J2 | Mary R. Bralley, et al.          | Tax Map No. 41A-1-177-1A<br>TACS No. 730559 | Town of Wytheville; 795 West Madison Street, Wytheville; 0.63 Acre +/-                                        |
| Ј3 | Warren E. Burnett, et al.        | Tax Map No. 75-3-220<br>TACS No. 135392     | Lead Mines District; 123 A Street,<br>Austinville; Lot 220                                                    |
| J4 | Franklin Crockett Estate, et al. | Tax Map No. 86-54<br>TACS No. 672782        | Lead Mines District; Near Mount<br>Carmel Drive, Ivanhoe; Vacant Land;<br>2.75 Acres +/-                      |
| J5 | Daniel L. East, et al.           | Tax Mar No. 59 5G<br>TACS No. 6726.5        | Fort C iswell District; Near Turnerville<br>Lane, Max Meadows; 1.15 Acres +/-                                 |
| J6 | James Kevin Funk, et al.         | Tax Map No. 41A-7-7-3<br>TACS No. 730562    | Town of Wytheville; 850 West North<br>Street, Wytheville; Lots 4, 5, Pt. 3;<br>Block 7; Trinkle Addition      |
| J7 | W.E. Gravley, et al.             | Tax Map No. 31-9<br>TACS No. 135305         | Fort Chiswell District; Fox Mountain<br>Road, Max Meadows; Vacant Land;<br>16.5 Acres +/-                     |
| Ј8 | Donna Lee Gray, et al.           | Tax Map No. 62-1-22<br>TACS No. 672628      | Lead Mines District; 185 Vineland<br>Lane, Barren Springs; 3 Acres +/-                                        |
| Ј9 | Lewis Holloway, Jr., et al.      | Tax Map No. 86-44<br>TACS No. 672791        | Lead Mines District; Mount Carmel<br>Drive, Ivanhoe; Powder Mill Road,<br>Ivanhoe; Vacant Land; 2.5 Acres +/- |