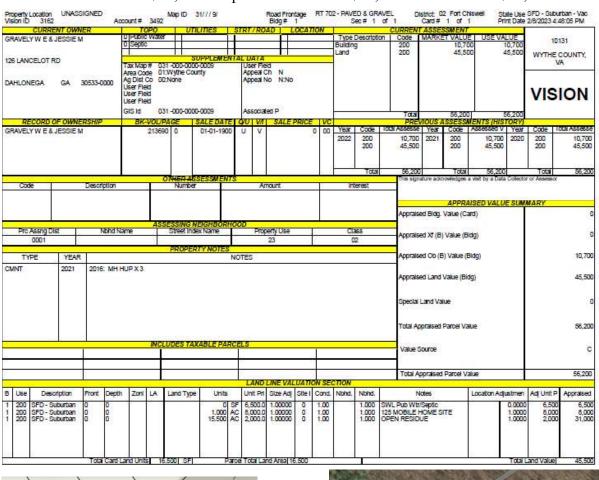

|    | Property Owner(s)                | Account Nos.                                | <b>Property Description</b>                                                                                   |
|----|----------------------------------|---------------------------------------------|---------------------------------------------------------------------------------------------------------------|
| J1 | Gregory Altizer, et al.          | Tax Map No. 41-10<br>TACS No. 725694        | Speedwell District; Barrett Mill Road,<br>Wytheville; Vacant Land; 2 Acres +/-                                |
| J2 | Mary R. Bralley, et al.          | Tax Map No. 41A-1-177-1A<br>TACS No. 730559 | Town of Wytheville; 795 West Madison Street, Wytheville; 0.63 Acre +/-                                        |
| Ј3 | Warren E. Burnett, et al.        | Tax Map No. 75-3-220<br>TACS No. 135392     | Lead Mines District; 123 A Street,<br>Austinville; Lot 220                                                    |
| J4 | Franklin Crockett Estate, et al. | Tax Map No. 86-54<br>TACS No. 672782        | Lead Mines District; Near Mount<br>Carmel Drive, Ivanhoe; Vacant Land;<br>2.75 Acres +/-                      |
| J5 | Daniel L. East, et al.           | Tax Mar No. 59 5G<br>TACS No. 6726.5        | Fort C iswell District; Near Turnerville<br>Lane, Max Meadows; 1.15 Acres +/-                                 |
| J6 | James Kevin Funk, et al.         | Tax Map No. 41A-7-7-3<br>TACS No. 730562    | Town of Wytheville; 850 West North<br>Street, Wytheville; Lots 4, 5, Pt. 3;<br>Block 7; Trinkle Addition      |
| J7 | W.E. Gravley, et al.             | Tax Map No. 31-9<br>TACS No. 135305         | Fort Chiswell District; Fox Mountain<br>Road, Max Meadows; Vacant Land;<br>16.5 Acres +/-                     |
| Ј8 | Donna Lee Gray, et al.           | Tax Map No. 62-1-22<br>TACS No. 672628      | Lead Mines District; 185 Vineland<br>Lane, Barren Springs; 3 Acres +/-                                        |
| Ј9 | Lewis Holloway, Jr., et al.      | Tax Map No. 86-44<br>TACS No. 672791        | Lead Mines District; Mount Carmel<br>Drive, Ivanhoe; Powder Mill Road,<br>Ivanhoe; Vacant Land; 2.5 Acres +/- |