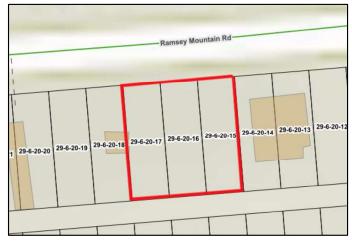

|     | Property Owner(s)                                            | Account Nos.                              | <b>Property Description</b>                                                                             |
|-----|--------------------------------------------------------------|-------------------------------------------|---------------------------------------------------------------------------------------------------------|
| N1  | Joseph Carl Akers (For Life)<br>Elbert E. Akers Estate et J. | Tay Man No. 74-1-80<br>T.I.VS Ab. 749466  | Lead Mines District; Austinville Road,<br>Max Mendows; Vacant Land; Lots 80-<br>85 0.71 Acre +/-        |
| N2  | John David Blevins                                           | Tax Map No. 67-3-9<br>TACS No. 749655     | Speedwell District; Old King Road,<br>Rural Retreat; Vacant Land; Lots 9, 10;<br>2.2 Acres +/-          |
| N3  | Pamela L. Boysaw                                             | Tax Map No. 29-6-20-15<br>TACS No. 725676 | Fort Chiswell District; Ramsey<br>Mountain Road, Max Meadows; Vacant<br>Land; Lots 15-17; 0.04 Acre +/- |
| N4  | Ross E. Bragg, et al.                                        | Tax Map No. 86-12<br>TACS No. 672779      | Lead Mines District; Powder Mill Road,<br>Ivanhoe; Vacant Land; Unmapped; 0.5<br>Acre +/-               |
| N5  | Frances K. Cornetta                                          | Tax Map No. 60-2-6<br>TACS No. 672621     | Fort Chiswell District; Della Lane,<br>Austinville; Vacant Land; Lots 6, 8; 0.53<br>Acre +/-            |
| N6  | Tracy Leon Davis, et al.                                     | Tax Map No. 41A-1-159<br>TACS No. 729744  | Town of Wytheville; Atkins Mill Road, Wytheville; Vacant Land; 0.37 Acre +/-                            |
| N7  | William Daniel Davis                                         | Tax Map No. 77-10C<br>TACS No. 672781     | Lead Mines District; Laban Lane, Max<br>Meadows; Vacant Land; 0.21 Acre +/-                             |
| N8  | Marie Guynn Estate, et al.                                   | Tax Map No. 41A-1-87-3<br>TACS No. 665874 | Town of Wytheville; East Franklin<br>Street, Wytheville; Vacant Land; 50 x<br>165 Square Feet Lot       |
| N9  | Daniel Allen Hoback                                          | Tox Map No. 27 48C<br>TACS No. 7172 1     | Fort Chiswell District; Division Bell<br>R ad W they lle; Vacant Land; 0.37<br>A re +/-                 |
| N10 | James A. Lanter Estate, et al.                               | Tax Map No. 81-104<br>TACS No. 672794     | Speedwell District; Leah Lane,<br>Speedwell; Vacant Land; 3 Acres +/-                                   |