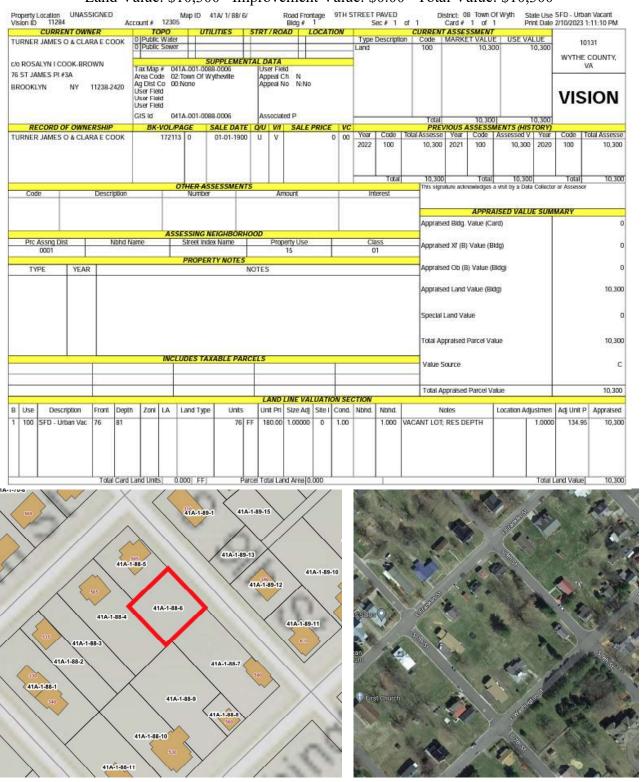

| N11 | James O. Turner, et al. | Tax Map No. 41A-1-88-6<br>TACS No. 729747  | Town of Wytheville; South 9 <sup>th</sup> Street,<br>Wytheville; Vacant Land; 73 x 81<br>Square Feet Lot |
|-----|-------------------------|--------------------------------------------|----------------------------------------------------------------------------------------------------------|
| N12 | H. Roy Walker, et al.   | Tax Map No. 41A-1-108-4<br>TACS No. 665873 | Town of Wytheville; West Union Street;<br>Wytheville; Vacant Land; 110 x 160<br>Square Feet Lot          |