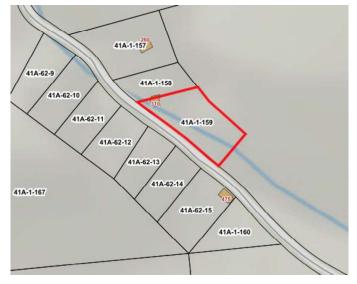

|     | Property Owner(s)                                            | Account Nos.                              | <b>Property Description</b>                                                                             |
|-----|--------------------------------------------------------------|-------------------------------------------|---------------------------------------------------------------------------------------------------------|
| N1  | Joseph Carl Akers (For Life)<br>Elbert E. Akers Estate et J. | Tay Man No. 74-1-80<br>T.I.VS Ab. 749466  | Lead Mines District; Austinville Road,<br>Max Mendows; Vacant Land; Lots 80-<br>85 0.71 Acre +/-        |
| N2  | John David Blevins                                           | Tax Map No. 67-3-9<br>TACS No. 749655     | Speedwell District; Old King Road,<br>Rural Retreat; Vacant Land; Lots 9, 10;<br>2.2 Acres +/-          |
| N3  | Pamela L. Boysaw                                             | Tax Map No. 29-6-20-15<br>TACS No. 725676 | Fort Chiswell District; Ramsey<br>Mountain Road, Max Meadows; Vacant<br>Land; Lots 15-17; 0.04 Acre +/- |
| N4  | Ross E. Bragg, et al.                                        | Tax Map No. 86-12<br>TACS No. 672779      | Lead Mines District; Powder Mill Road,<br>Ivanhoe; Vacant Land; Unmapped; 0.5<br>Acre +/-               |
| N5  | Frances K. Cornetta                                          | Tax Map No. 60-2-6<br>TACS No. 672621     | Fort Chiswell District; Della Lane,<br>Austinville; Vacant Land; Lots 6, 8; 0.53<br>Acre +/-            |
| N6  | Tracy Leon Davis, et al.                                     | Tax Map No. 41A-1-159<br>TACS No. 729744  | Town of Wytheville; Atkins Mill Road, Wytheville; Vacant Land; 0.37 Acre +/-                            |
| N7  | William Daniel Davis                                         | Tax Map No. 77-10C<br>TACS No. 672781     | Lead Mines District; Laban Lane, Max<br>Meadows; Vacant Land; 0.21 Acre +/-                             |
| N8  | Marie Guynn Estate, et al.                                   | Tax Map No. 41A-1-87-3<br>TACS No. 665874 | Town of Wytheville; East Franklin<br>Street, Wytheville; Vacant Land; 50 x<br>165 Square Feet Lot       |
| N9  | Daniel Allen Hoback                                          | Tox Map No. 27 48C<br>TACS No. 7172 1     | Fort Chiswell District; Division Bell<br>R ad W they lle; Vacant Land; 0.37<br>A re +/-                 |
| N10 | James A. Lanter Estate, et al.                               | Tax Map No. 81-104<br>TACS No. 672794     | Speedwell District; Leah Lane,<br>Speedwell; Vacant Land; 3 Acres +/-                                   |