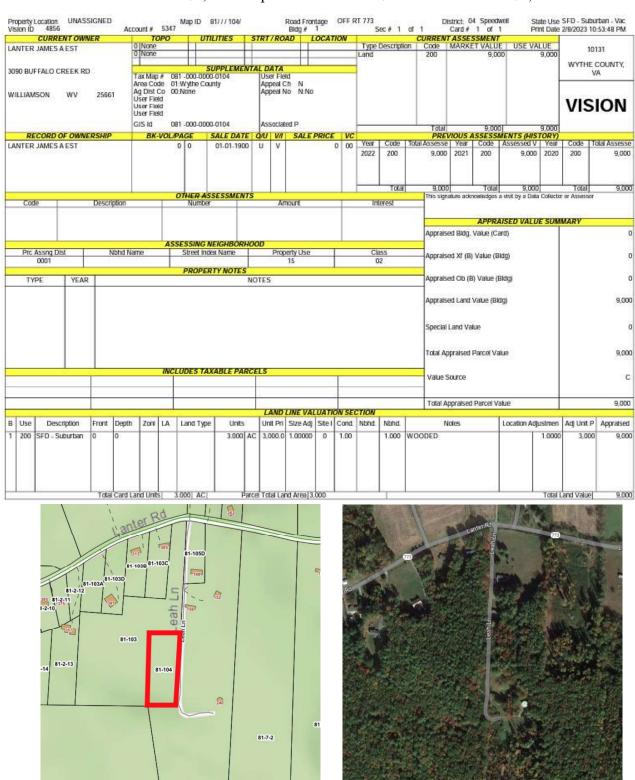

|     | Property Owner(s)                                            | Account Nos.                              | <b>Property Description</b>                                                                             |
|-----|--------------------------------------------------------------|-------------------------------------------|---------------------------------------------------------------------------------------------------------|
| N1  | Joseph Carl Akers (For Life)<br>Elbert E. Akers Estate et J. | Tay Man No. 74-1-80<br>T.I.VS Ab. 749466  | Lead Mines District; Austinville Road,<br>Max Mendows; Vacant Land; Lots 80-<br>85 0.71 Acre +/-        |
| N2  | John David Blevins                                           | Tax Map No. 67-3-9<br>TACS No. 749655     | Speedwell District; Old King Road,<br>Rural Retreat; Vacant Land; Lots 9, 10;<br>2.2 Acres +/-          |
| N3  | Pamela L. Boysaw                                             | Tax Map No. 29-6-20-15<br>TACS No. 725676 | Fort Chiswell District; Ramsey<br>Mountain Road, Max Meadows; Vacant<br>Land; Lots 15-17; 0.04 Acre +/- |
| N4  | Ross E. Bragg, et al.                                        | Tax Map No. 86-12<br>TACS No. 672779      | Lead Mines District; Powder Mill Road,<br>Ivanhoe; Vacant Land; Unmapped; 0.5<br>Acre +/-               |
| N5  | Frances K. Cornetta                                          | Tax Map No. 60-2-6<br>TACS No. 672621     | Fort Chiswell District; Della Lane,<br>Austinville; Vacant Land; Lots 6, 8; 0.53<br>Acre +/-            |
| N6  | Tracy Leon Davis, et al.                                     | Tax Map No. 41A-1-159<br>TACS No. 729744  | Town of Wytheville; Atkins Mill Road, Wytheville; Vacant Land; 0.37 Acre +/-                            |
| N7  | William Daniel Davis                                         | Tax Map No. 77-10C<br>TACS No. 672781     | Lead Mines District; Laban Lane, Max<br>Meadows; Vacant Land; 0.21 Acre +/-                             |
| N8  | Marie Guynn Estate, et al.                                   | Tax Map No. 41A-1-87-3<br>TACS No. 665874 | Town of Wytheville; East Franklin<br>Street, Wytheville; Vacant Land; 50 x<br>165 Square Feet Lot       |
| N9  | Daniel Allen Hoback                                          | Tox Map No. 27 48C<br>TACS No. 7172 1     | Fort Chiswell District; Division Bell<br>R ad W they lle; Vacant Land; 0.37<br>A re +/-                 |
| N10 | James A. Lanter Estate, et al.                               | Tax Map No. 81-104<br>TACS No. 672794     | Speedwell District; Leah Lane,<br>Speedwell; Vacant Land; 3 Acres +/-                                   |