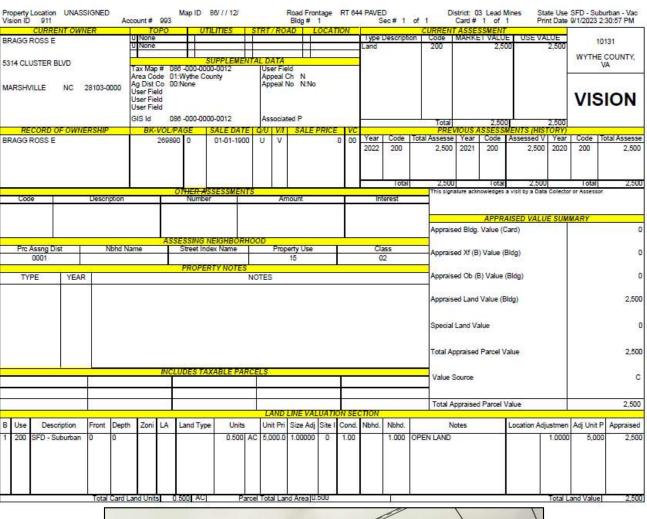

|     | Property Owner(s)                                            | Account Nos.                              | <b>Property Description</b>                                                                             |
|-----|--------------------------------------------------------------|-------------------------------------------|---------------------------------------------------------------------------------------------------------|
| N1  | Joseph Carl Akers (For Life)<br>Elbert E. Akers Estate et J. | Tay Man No. 74-1-80<br>T.I.VS Ab. 749466  | Lead Mines District; Austinville Road,<br>Max Mendows; Vacant Land; Lots 80-<br>85 0.71 Acre +/-        |
| N2  | John David Blevins                                           | Tax Map No. 67-3-9<br>TACS No. 749655     | Speedwell District; Old King Road,<br>Rural Retreat; Vacant Land; Lots 9, 10;<br>2.2 Acres +/-          |
| N3  | Pamela L. Boysaw                                             | Tax Map No. 29-6-20-15<br>TACS No. 725676 | Fort Chiswell District; Ramsey<br>Mountain Road, Max Meadows; Vacant<br>Land; Lots 15-17; 0.04 Acre +/- |
| N4  | Ross E. Bragg, et al.                                        | Tax Map No. 86-12<br>TACS No. 672779      | Lead Mines District; Powder Mill Road,<br>Ivanhoe; Vacant Land; Unmapped; 0.5<br>Acre +/-               |
| N5  | Frances K. Cornetta                                          | Tax Map No. 60-2-6<br>TACS No. 672621     | Fort Chiswell District; Della Lane,<br>Austinville; Vacant Land; Lots 6, 8; 0.53<br>Acre +/-            |
| N6  | Tracy Leon Davis, et al.                                     | Tax Map No. 41A-1-159<br>TACS No. 729744  | Town of Wytheville; Atkins Mill Road, Wytheville; Vacant Land; 0.37 Acre +/-                            |
| N7  | William Daniel Davis                                         | Tax Map No. 77-10C<br>TACS No. 672781     | Lead Mines District; Laban Lane, Max<br>Meadows; Vacant Land; 0.21 Acre +/-                             |
| N8  | Marie Guynn Estate, et al.                                   | Tax Map No. 41A-1-87-3<br>TACS No. 665874 | Town of Wytheville; East Franklin<br>Street, Wytheville; Vacant Land; 50 x<br>165 Square Feet Lot       |
| N9  | Daniel Allen Hoback                                          | Tox Map No. 27 48C<br>TACS No. 7172 1     | Fort Chiswell District; Division Bell<br>R ad W they lle; Vacant Land; 0.37<br>A re +/-                 |
| N10 | James A. Lanter Estate, et al.                               | Tax Map No. 81-104<br>TACS No. 672794     | Speedwell District; Leah Lane,<br>Speedwell; Vacant Land; 3 Acres +/-                                   |