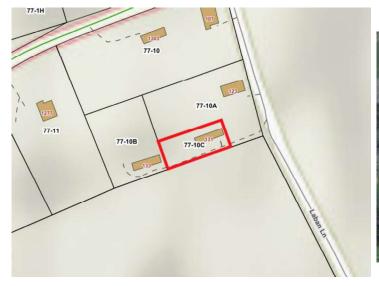

|     | Property Owner(s)                                            | Account Nos.                              | <b>Property Description</b>                                                                             |
|-----|--------------------------------------------------------------|-------------------------------------------|---------------------------------------------------------------------------------------------------------|
| N1  | Joseph Carl Akers (For Life)<br>Elbert E. Akers Estate et J. | Tay Man No. 74-1-80<br>T.I.VS Ab. 749466  | Lead Mines District; Austinville Road,<br>Max Mendows; Vacant Land; Lots 80-<br>85 0.71 Acre +/-        |
| N2  | John David Blevins                                           | Tax Map No. 67-3-9<br>TACS No. 749655     | Speedwell District; Old King Road,<br>Rural Retreat; Vacant Land; Lots 9, 10;<br>2.2 Acres +/-          |
| N3  | Pamela L. Boysaw                                             | Tax Map No. 29-6-20-15<br>TACS No. 725676 | Fort Chiswell District; Ramsey<br>Mountain Road, Max Meadows; Vacant<br>Land; Lots 15-17; 0.04 Acre +/- |
| N4  | Ross E. Bragg, et al.                                        | Tax Map No. 86-12<br>TACS No. 672779      | Lead Mines District; Powder Mill Road,<br>Ivanhoe; Vacant Land; Unmapped; 0.5<br>Acre +/-               |
| N5  | Frances K. Cornetta                                          | Tax Map No. 60-2-6<br>TACS No. 672621     | Fort Chiswell District; Della Lane,<br>Austinville; Vacant Land; Lots 6, 8; 0.53<br>Acre +/-            |
| N6  | Tracy Leon Davis, et al.                                     | Tax Map No. 41A-1-159<br>TACS No. 729744  | Town of Wytheville; Atkins Mill Road, Wytheville; Vacant Land; 0.37 Acre +/-                            |
| N7  | William Daniel Davis                                         | Tax Map No. 77-10C<br>TACS No. 672781     | Lead Mines District; Laban Lane, Max<br>Meadows; Vacant Land; 0.21 Acre +/-                             |
| N8  | Marie Guynn Estate, et al.                                   | Tax Map No. 41A-1-87-3<br>TACS No. 665874 | Town of Wytheville; East Franklin<br>Street, Wytheville; Vacant Land; 50 x<br>165 Square Feet Lot       |
| N9  | Daniel Allen Hoback                                          | Tox Map No. 27 48C<br>TACS No. 7172 1     | Fort Chiswell District; Division Bell<br>R ad W they lle; Vacant Land; 0.37<br>A re +/-                 |
| N10 | James A. Lanter Estate, et al.                               | Tax Map No. 81-104<br>TACS No. 672794     | Speedwell District; Leah Lane,<br>Speedwell; Vacant Land; 3 Acres +/-                                   |