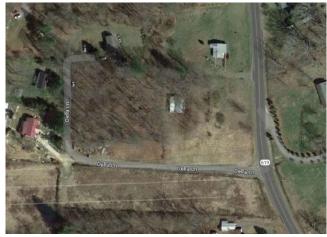

|     | Property Owner(s)                                            | Account Nos.                              | <b>Property Description</b>                                                                             |
|-----|--------------------------------------------------------------|-------------------------------------------|---------------------------------------------------------------------------------------------------------|
| N1  | Joseph Carl Akers (For Life)<br>Elbert E. Akers Estate et J. | Tay Man No. 74-1-80<br>T.I.VS Ab. 749466  | Lead Mines District; Austinville Road,<br>Max Mendows; Vacant Land; Lots 80-<br>85 0.71 Acre +/-        |
| N2  | John David Blevins                                           | Tax Map No. 67-3-9<br>TACS No. 749655     | Speedwell District; Old King Road,<br>Rural Retreat; Vacant Land; Lots 9, 10;<br>2.2 Acres +/-          |
| N3  | Pamela L. Boysaw                                             | Tax Map No. 29-6-20-15<br>TACS No. 725676 | Fort Chiswell District; Ramsey<br>Mountain Road, Max Meadows; Vacant<br>Land; Lots 15-17; 0.04 Acre +/- |
| N4  | Ross E. Bragg, et al.                                        | Tax Map No. 86-12<br>TACS No. 672779      | Lead Mines District; Powder Mill Road,<br>Ivanhoe; Vacant Land; Unmapped; 0.5<br>Acre +/-               |
| N5  | Frances K. Cornetta                                          | Tax Map No. 60-2-6<br>TACS No. 672621     | Fort Chiswell District; Della Lane,<br>Austinville; Vacant Land; Lots 6, 8; 0.53<br>Acre +/-            |
| N6  | Tracy Leon Davis, et al.                                     | Tax Map No. 41A-1-159<br>TACS No. 729744  | Town of Wytheville; Atkins Mill Road, Wytheville; Vacant Land; 0.37 Acre +/-                            |
| N7  | William Daniel Davis                                         | Tax Map No. 77-10C<br>TACS No. 672781     | Lead Mines District; Laban Lane, Max<br>Meadows; Vacant Land; 0.21 Acre +/-                             |
| N8  | Marie Guynn Estate, et al.                                   | Tax Map No. 41A-1-87-3<br>TACS No. 665874 | Town of Wytheville; East Franklin<br>Street, Wytheville; Vacant Land; 50 x<br>165 Square Feet Lot       |
| N9  | Daniel Allen Hoback                                          | Tox Map No. 27 48C<br>TACS No. 7172 1     | Fort Chiswell District; Division Bell<br>R ad W they lle; Vacant Land; 0.37<br>A re +/-                 |
| N10 | James A. Lanter Estate, et al.                               | Tax Map No. 81-104<br>TACS No. 672794     | Speedwell District; Leah Lane,<br>Speedwell; Vacant Land; 3 Acres +/-                                   |