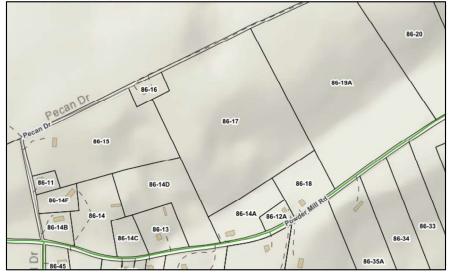

|     | Property Owner(s)                                            | Account Nos.                              | <b>Property Description</b>                                                                             |
|-----|--------------------------------------------------------------|-------------------------------------------|---------------------------------------------------------------------------------------------------------|
| N1  | Joseph Carl Akers (For Life)<br>Elbert E. Akers Estate et J. | Tay Man No. 74-1-80<br>T.I.VS Ab. 749466  | Lead Mines District; Austinville Road,<br>Max Mendows; Vacant Land; Lots 80-<br>85 0.71 Acre +/-        |
| N2  | John David Blevins                                           | Tax Map No. 67-3-9<br>TACS No. 749655     | Speedwell District; Old King Road,<br>Rural Retreat; Vacant Land; Lots 9, 10;<br>2.2 Acres +/-          |
| N3  | Pamela L. Boysaw                                             | Tax Map No. 29-6-20-15<br>TACS No. 725676 | Fort Chiswell District; Ramsey<br>Mountain Road, Max Meadows; Vacant<br>Land; Lots 15-17; 0.04 Acre +/- |
| N4  | Ross E. Bragg, et al.                                        | Tax Map No. 86-12<br>TACS No. 672779      | Lead Mines District; Powder Mill Road,<br>Ivanhoe; Vacant Land; Unmapped; 0.5<br>Acre +/-               |
| N5  | Frances K. Cornetta                                          | Tax Map No. 60-2-6<br>TACS No. 672621     | Fort Chiswell District; Della Lane,<br>Austinville; Vacant Land; Lots 6, 8; 0.53<br>Acre +/-            |
| N6  | Tracy Leon Davis, et al.                                     | Tax Map No. 41A-1-159<br>TACS No. 729744  | Town of Wytheville; Atkins Mill Road, Wytheville; Vacant Land; 0.37 Acre +/-                            |
| N7  | William Daniel Davis                                         | Tax Map No. 77-10C<br>TACS No. 672781     | Lead Mines District; Laban Lane, Max<br>Meadows; Vacant Land; 0.21 Acre +/-                             |
| N8  | Marie Guynn Estate, et al.                                   | Tax Map No. 41A-1-87-3<br>TACS No. 665874 | Town of Wytheville; East Franklin<br>Street, Wytheville; Vacant Land; 50 x<br>165 Square Feet Lot       |
| N9  | Daniel Allen Hoback                                          | Tox Map No. 27 48C<br>TACS No. 7172 1     | Fort Chiswell District; Division Bell<br>R ad W they lle; Vacant Land; 0.37<br>A re +/-                 |
| N10 | James A. Lanter Estate, et al.                               | Tax Map No. 81-104<br>TACS No. 672794     | Speedwell District; Leah Lane,<br>Speedwell; Vacant Land; 3 Acres +/-                                   |