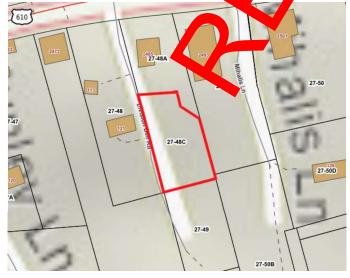

|     | Property Owner(s)                                            | Account Nos.                              | <b>Property Description</b>                                                                             |
|-----|--------------------------------------------------------------|-------------------------------------------|---------------------------------------------------------------------------------------------------------|
| N1  | Joseph Carl Akers (For Life)<br>Elbert E. Akers Estate et J. | Tay Man No. 74-1-80<br>T.I.VS Ab. 749466  | Lead Mines District; Austinville Road,<br>Max Mendows; Vacant Land; Lots 80-<br>85 0.71 Acre +/-        |
| N2  | John David Blevins                                           | Tax Map No. 67-3-9<br>TACS No. 749655     | Speedwell District; Old King Road,<br>Rural Retreat; Vacant Land; Lots 9, 10;<br>2.2 Acres +/-          |
| N3  | Pamela L. Boysaw                                             | Tax Map No. 29-6-20-15<br>TACS No. 725676 | Fort Chiswell District; Ramsey<br>Mountain Road, Max Meadows; Vacant<br>Land; Lots 15-17; 0.04 Acre +/- |
| N4  | Ross E. Bragg, et al.                                        | Tax Map No. 86-12<br>TACS No. 672779      | Lead Mines District; Powder Mill Road,<br>Ivanhoe; Vacant Land; Unmapped; 0.5<br>Acre +/-               |
| N5  | Frances K. Cornetta                                          | Tax Map No. 60-2-6<br>TACS No. 672621     | Fort Chiswell District; Della Lane,<br>Austinville; Vacant Land; Lots 6, 8; 0.53<br>Acre +/-            |
| N6  | Tracy Leon Davis, et al.                                     | Tax Map No. 41A-1-159<br>TACS No. 729744  | Town of Wytheville; Atkins Mill Road, Wytheville; Vacant Land; 0.37 Acre +/-                            |
| N7  | William Daniel Davis                                         | Tax Map No. 77-10C<br>TACS No. 672781     | Lead Mines District; Laban Lane, Max<br>Meadows; Vacant Land; 0.21 Acre +/-                             |
| N8  | Marie Guynn Estate, et al.                                   | Tax Map No. 41A-1-87-3<br>TACS No. 665874 | Town of Wytheville; East Franklin<br>Street, Wytheville; Vacant Land; 50 x<br>165 Square Feet Lot       |
| N9  | Daniel Allen Hoback                                          | Tox Map No. 27 48C<br>TACS No. 7172 1     | Fort Chiswell District; Division Bell<br>R ad W they lle; Vacant Land; 0.37<br>A re +/-                 |
| N10 | James A. Lanter Estate, et al.                               | Tax Map No. 81-104<br>TACS No. 672794     | Speedwell District; Leah Lane,<br>Speedwell; Vacant Land; 3 Acres +/-                                   |