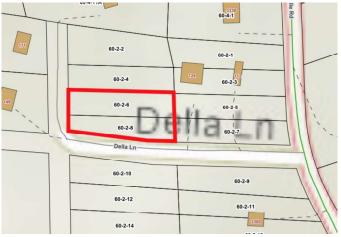

|     | Property Owner(s)                                            | Account Nos.                              | <b>Property Description</b>                                                                             |
|-----|--------------------------------------------------------------|-------------------------------------------|---------------------------------------------------------------------------------------------------------|
| N1  | Joseph Carl Akers (For Life)<br>Elbert E. Akers Estate et J. | Tay Man No. 74-1-80<br>T.I.VS Ab. 749466  | Lead Mines District; Austinville Road,<br>Max Mendows; Vacant Land; Lots 80-<br>85 0.71 Acre +/-        |
| N2  | John David Blevins                                           | Tax Map No. 67-3-9<br>TACS No. 749655     | Speedwell District; Old King Road,<br>Rural Retreat; Vacant Land; Lots 9, 10;<br>2.2 Acres +/-          |
| N3  | Pamela L. Boysaw                                             | Tax Map No. 29-6-20-15<br>TACS No. 725676 | Fort Chiswell District; Ramsey<br>Mountain Road, Max Meadows; Vacant<br>Land; Lots 15-17; 0.04 Acre +/- |
| N4  | Ross E. Bragg, et al.                                        | Tax Map No. 86-12<br>TACS No. 672779      | Lead Mines District; Powder Mill Road,<br>Ivanhoe; Vacant Land; Unmapped; 0.5<br>Acre +/-               |
| N5  | Frances K. Cornetta                                          | Tax Map No. 60-2-6<br>TACS No. 672621     | Fort Chiswell District; Della Lane,<br>Austinville; Vacant Land; Lots 6, 8; 0.53<br>Acre +/-            |
| N6  | Tracy Leon Davis, et al.                                     | Tax Map No. 41A-1-159<br>TACS No. 729744  | Town of Wytheville; Atkins Mill Road, Wytheville; Vacant Land; 0.37 Acre +/-                            |
| N7  | William Daniel Davis                                         | Tax Map No. 77-10C<br>TACS No. 672781     | Lead Mines District; Laban Lane, Max<br>Meadows; Vacant Land; 0.21 Acre +/-                             |
| N8  | Marie Guynn Estate, et al.                                   | Tax Map No. 41A-1-87-3<br>TACS No. 665874 | Town of Wytheville; East Franklin<br>Street, Wytheville; Vacant Land; 50 x<br>165 Square Feet Lot       |
| N9  | Daniel Allen Hoback                                          | Tox Map No. 27 48C<br>TACS No. 7172 1     | Fort Chiswell District; Division Bell<br>R ad W they lle; Vacant Land; 0.37<br>A re +/-                 |
| N10 | James A. Lanter Estate, et al.                               | Tax Map No. 81-104<br>TACS No. 672794     | Speedwell District; Leah Lane,<br>Speedwell; Vacant Land; 3 Acres +/-                                   |