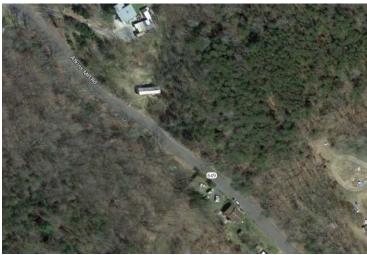

|     | Property Owner(s)                                            | Account Nos.                              | <b>Property Description</b>                                                                             |
|-----|--------------------------------------------------------------|-------------------------------------------|---------------------------------------------------------------------------------------------------------|
| N1  | Joseph Carl Akers (For Life)<br>Elbert E. Akers Estate et J. | Tay Man No. 74-1-80<br>T.I.VS Ab. 749466  | Lead Mines District; Austinville Road,<br>Max Mendows; Vacant Land; Lots 80-<br>85 0.71 Acre +/-        |
| N2  | John David Blevins                                           | Tax Map No. 67-3-9<br>TACS No. 749655     | Speedwell District; Old King Road,<br>Rural Retreat; Vacant Land; Lots 9, 10;<br>2.2 Acres +/-          |
| N3  | Pamela L. Boysaw                                             | Tax Map No. 29-6-20-15<br>TACS No. 725676 | Fort Chiswell District; Ramsey<br>Mountain Road, Max Meadows; Vacant<br>Land; Lots 15-17; 0.04 Acre +/- |
| N4  | Ross E. Bragg, et al.                                        | Tax Map No. 86-12<br>TACS No. 672779      | Lead Mines District; Powder Mill Road,<br>Ivanhoe; Vacant Land; Unmapped; 0.5<br>Acre +/-               |
| N5  | Frances K. Cornetta                                          | Tax Map No. 60-2-6<br>TACS No. 672621     | Fort Chiswell District; Della Lane,<br>Austinville; Vacant Land; Lots 6, 8; 0.53<br>Acre +/-            |
| N6  | Tracy Leon Davis, et al.                                     | Tax Map No. 41A-1-159<br>TACS No. 729744  | Town of Wytheville; Atkins Mill Road, Wytheville; Vacant Land; 0.37 Acre +/-                            |
| N7  | William Daniel Davis                                         | Tax Map No. 77-10C<br>TACS No. 672781     | Lead Mines District; Laban Lane, Max<br>Meadows; Vacant Land; 0.21 Acre +/-                             |
| N8  | Marie Guynn Estate, et al.                                   | Tax Map No. 41A-1-87-3<br>TACS No. 665874 | Town of Wytheville; East Franklin<br>Street, Wytheville; Vacant Land; 50 x<br>165 Square Feet Lot       |
| N9  | Daniel Allen Hoback                                          | Tox Map No. 27 48C<br>TACS No. 7172 1     | Fort Chiswell District; Division Bell<br>R ad W they lle; Vacant Land; 0.37<br>A re +/-                 |
| N10 | James A. Lanter Estate, et al.                               | Tax Map No. 81-104<br>TACS No. 672794     | Speedwell District; Leah Lane,<br>Speedwell; Vacant Land; 3 Acres +/-                                   |