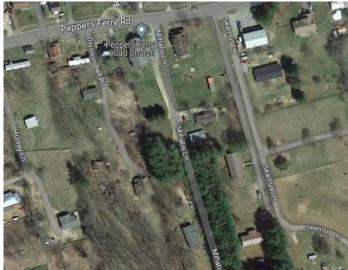

|     | Property Owner(s)                                            | Account Nos.                              | <b>Property Description</b>                                                                             |
|-----|--------------------------------------------------------------|-------------------------------------------|---------------------------------------------------------------------------------------------------------|
| N1  | Joseph Carl Akers (For Life)<br>Elbert E. Akers Estate et J. | Tay Man No. 74-1-80<br>T.I.VS Ab. 749466  | Lead Mines District; Austinville Road,<br>Max Mendows; Vacant Land; Lots 80-<br>85 0.71 Acre +/-        |
| N2  | John David Blevins                                           | Tax Map No. 67-3-9<br>TACS No. 749655     | Speedwell District; Old King Road,<br>Rural Retreat; Vacant Land; Lots 9, 10;<br>2.2 Acres +/-          |
| N3  | Pamela L. Boysaw                                             | Tax Map No. 29-6-20-15<br>TACS No. 725676 | Fort Chiswell District; Ramsey<br>Mountain Road, Max Meadows; Vacant<br>Land; Lots 15-17; 0.04 Acre +/- |
| N4  | Ross E. Bragg, et al.                                        | Tax Map No. 86-12<br>TACS No. 672779      | Lead Mines District; Powder Mill Road,<br>Ivanhoe; Vacant Land; Unmapped; 0.5<br>Acre +/-               |
| N5  | Frances K. Cornetta                                          | Tax Map No. 60-2-6<br>TACS No. 672621     | Fort Chiswell District; Della Lane,<br>Austinville; Vacant Land; Lots 6, 8; 0.53<br>Acre +/-            |
| N6  | Tracy Leon Davis, et al.                                     | Tax Map No. 41A-1-159<br>TACS No. 729744  | Town of Wytheville; Atkins Mill Road, Wytheville; Vacant Land; 0.37 Acre +/-                            |
| N7  | William Daniel Davis                                         | Tax Map No. 77-10C<br>TACS No. 672781     | Lead Mines District; Laban Lane, Max<br>Meadows; Vacant Land; 0.21 Acre +/-                             |
| N8  | Marie Guynn Estate, et al.                                   | Tax Map No. 41A-1-87-3<br>TACS No. 665874 | Town of Wytheville; East Franklin<br>Street, Wytheville; Vacant Land; 50 x<br>165 Square Feet Lot       |
| N9  | Daniel Allen Hoback                                          | Tox Map No. 27 48C<br>TACS No. 7172 1     | Fort Chiswell District; Division Bell<br>R ad W they lle; Vacant Land; 0.37<br>A re +/-                 |
| N10 | James A. Lanter Estate, et al.                               | Tax Map No. 81-104<br>TACS No. 672794     | Speedwell District; Leah Lane,<br>Speedwell; Vacant Land; 3 Acres +/-                                   |

#### Property N1\* - JOSEPH CARL AKERS (FOR LIFE), ELBERT E. AKERS ESTATE, ET AL.

Tax Map Number: 74-1-80

Description: Lots 80, 81, 82, 83, 84, & 85 Property Description: on Austinville Road

Land Value: \$21,500 Improvement Value: \$0.00 Total Value: \$21,500