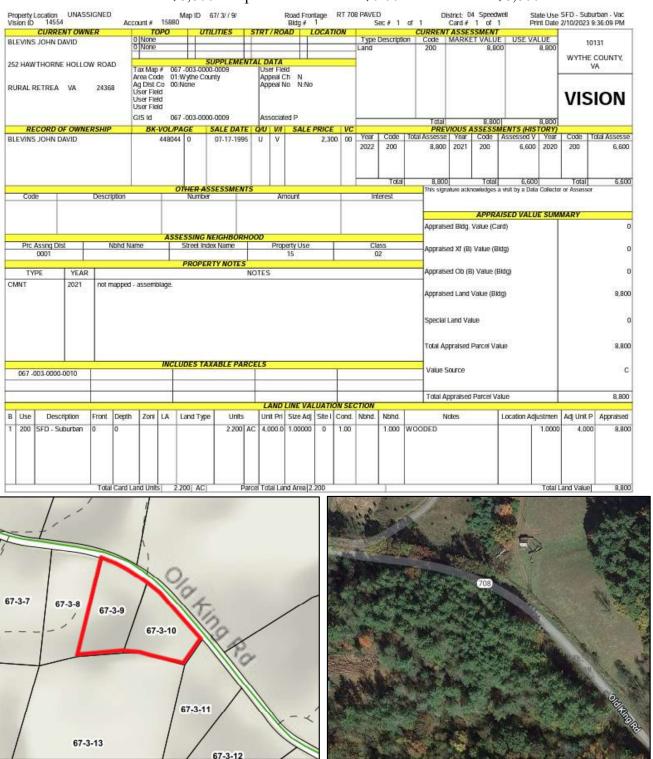

#### Property N2\* - John David Blevins

Tax Map Number: 67-3-9
Description: 2.2 AC +/-, Lots 9 & 10
Property Description: on Old King Road

Land Value: \$8,800 Improvement Value: \$0.00 Total Value: \$8,800