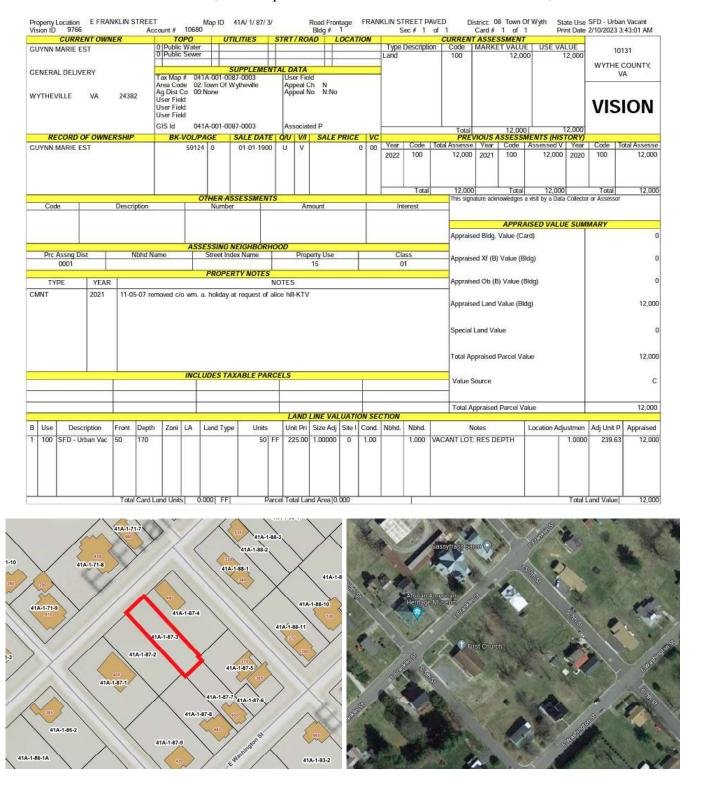

|     | Property Owner(s)                                            | Account Nos.                              | <b>Property Description</b>                                                                             |
|-----|--------------------------------------------------------------|-------------------------------------------|---------------------------------------------------------------------------------------------------------|
| N1  | Joseph Carl Akers (For Life)<br>Elbert E. Akers Estate et J. | Tay Man No. 74-1-80<br>T.I.VS Ab. 749466  | Lead Mines District; Austinville Road,<br>Max Mendows; Vacant Land; Lots 80-<br>85 0.71 Acre +/-        |
| N2  | John David Blevins                                           | Tax Map No. 67-3-9<br>TACS No. 749655     | Speedwell District; Old King Road,<br>Rural Retreat; Vacant Land; Lots 9, 10;<br>2.2 Acres +/-          |
| N3  | Pamela L. Boysaw                                             | Tax Map No. 29-6-20-15<br>TACS No. 725676 | Fort Chiswell District; Ramsey<br>Mountain Road, Max Meadows; Vacant<br>Land; Lots 15-17; 0.04 Acre +/- |
| N4  | Ross E. Bragg, et al.                                        | Tax Map No. 86-12<br>TACS No. 672779      | Lead Mines District; Powder Mill Road,<br>Ivanhoe; Vacant Land; Unmapped; 0.5<br>Acre +/-               |
| N5  | Frances K. Cornetta                                          | Tax Map No. 60-2-6<br>TACS No. 672621     | Fort Chiswell District; Della Lane,<br>Austinville; Vacant Land; Lots 6, 8; 0.53<br>Acre +/-            |
| N6  | Tracy Leon Davis, et al.                                     | Tax Map No. 41A-1-159<br>TACS No. 729744  | Town of Wytheville; Atkins Mill Road, Wytheville; Vacant Land; 0.37 Acre +/-                            |
| N7  | William Daniel Davis                                         | Tax Map No. 77-10C<br>TACS No. 672781     | Lead Mines District; Laban Lane, Max<br>Meadows; Vacant Land; 0.21 Acre +/-                             |
| N8  | Marie Guynn Estate, et al.                                   | Tax Map No. 41A-1-87-3<br>TACS No. 665874 | Town of Wytheville; East Franklin<br>Street, Wytheville; Vacant Land; 50 x<br>165 Square Feet Lot       |
| N9  | Daniel Allen Hoback                                          | Tox Map No. 27 48C<br>TACS No. 7172 1     | Fort Chiswell District; Division Bell<br>R ad W they lle; Vacant Land; 0.37<br>A re +/-                 |
| N10 | James A. Lanter Estate, et al.                               | Tax Map No. 81-104<br>TACS No. 672794     | Speedwell District; Leah Lane,<br>Speedwell; Vacant Land; 3 Acres +/-                                   |