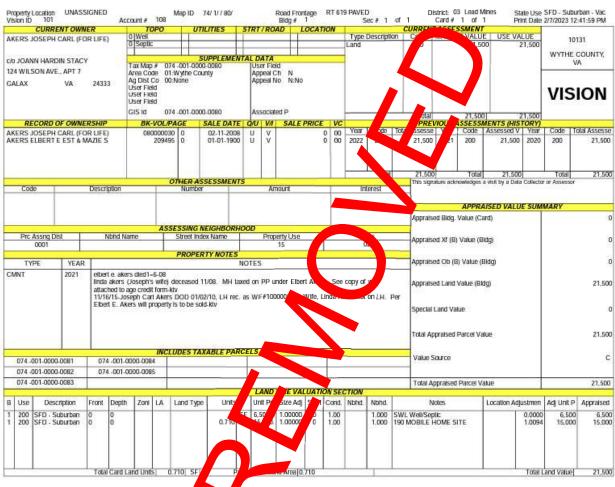

#### Property N1\* - JOSEPH CARL AKERS (FOR LIFE), ELBERT E. AKERS ESTATE, ET AL.

Tax Map Number: 74-1-80

Description: Lots 80, 81, 82, 83, 84, & 85 Property Description: on Austinville Road

Land Value: \$21,500 Improvement Value: \$0.00 Total Value: \$21,500