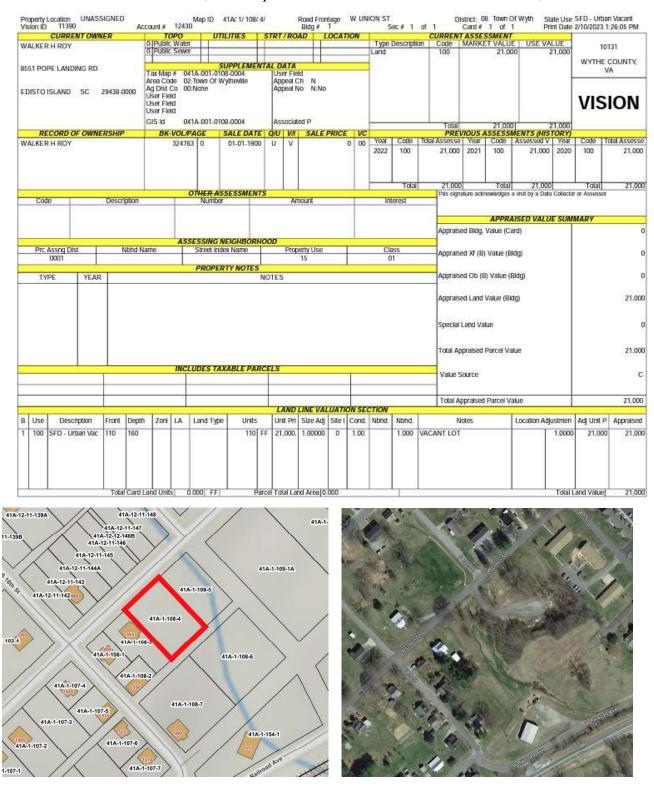

| N11 | James O. Turner, et al. | Tax Map No. 41A-1-88-6<br>TACS No. 729747  | Town of Wytheville; South 9 <sup>th</sup> Street,<br>Wytheville; Vacant Land; 73 x 81<br>Square Feet Lot |
|-----|-------------------------|--------------------------------------------|----------------------------------------------------------------------------------------------------------|
| N12 | H. Roy Walker, et al.   | Tax Map No. 41A-1-108-4<br>TACS No. 665873 | Town of Wytheville; West Union Street;<br>Wytheville; Vacant Land; 110 x 160<br>Square Feet Lot          |