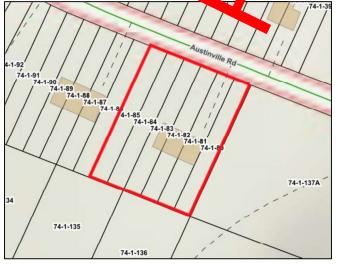

#### Property N1\* - JOSEPH CARL AKERS (FOR LIFE), ELBERT E. AKERS ESTATE, ET AL.

Tax Map Number: 74-1-80

Description: Lots 80, 81, 82, 83, 84, & 85 Property Description: on Austinville Road

Land Value: \$21,500 Improvement Value: \$0.00 Total Value: \$21,500