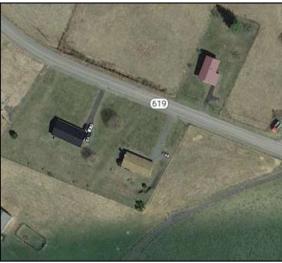

#### Property N1\* - JOSEPH CARL AKERS (FOR LIFE), ELBERT E. AKERS ESTATE, ET AL.

Tax Map Number: 74-1-80

Description: Lots 80, 81, 82, 83, 84, & 85 Property Description: on Austinville Road

Land Value: \$21,500 Improvement Value: \$0.00 Total Value: \$21,500