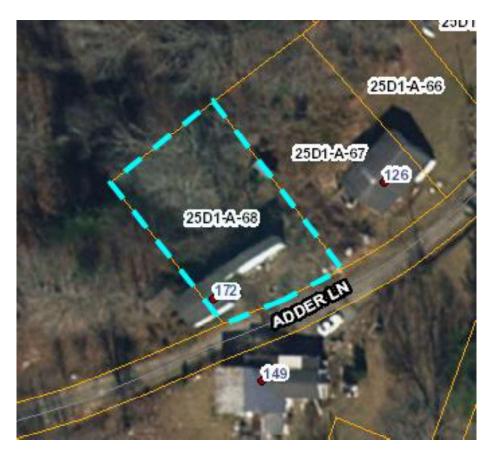

#### **Property #N7**

Wellie Lineberry Current Owner of Record: Wellie Lineberry Tax Map No. 25D1-A-68 • Account No. 444337 TACS No. 852263 *Public Record Information:* **Acres:** Unknown Off Adder Lane Unimproved parcel Providence District **Land Value:** \$1,500 **Building Value:** \$0