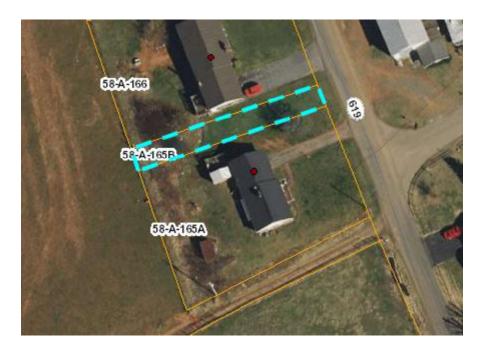

Property #N16

Hope Rector Current Owner of Record: Sonja Rector & Deana Osborne Tax Map No. 58-A-165B • Account No. 446609 TACS No. 591802 *Public Record Information:* **Acres:** +/- 0.045 Off Cardinal Rd Unimproved parcel Providence District **Land Value:** \$200 **Building Value:** \$0