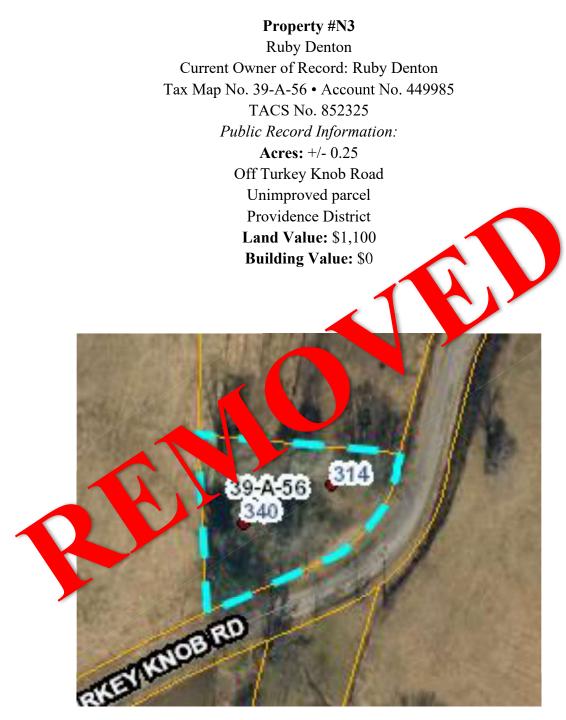

|               | Property Owner(s)            | Tax Map No.                    | TACS No.           | Property Description                                         |
|---------------|------------------------------|--------------------------------|--------------------|--------------------------------------------------------------|
| N1            | Mark Brown<br>REDEEMED       | 58-A-16<br>REDEEMED            | <del>852260</del>  | off Greenville Rd<br>Unknown acreage<br>Unimproved parcel    |
| N2            | Billy J Catron<br>REDEEMED   | 23A-1-108A<br>REDEEMED         | <del>591514</del>  | 8697 Spring Valley Rd<br>+/- 1.31 acres<br>Unimproved parcel |
| N3            | Ruby Denton<br>REMOVED       | <del>39-A-56</del><br>REMOVED  | <del>852325</del>  | off Turkey Knob Rd<br>+/- 0.25 acre<br>Unimproved parcel     |
| N4            | John D Faust Jr<br>REDEEMED  | 16-A-24<br>REDEEMED            | <del>852290</del>  | Unmapped                                                     |
| <del>N5</del> | Cathy Lynn Frost<br>REDEEMED | <del>59-A-18</del><br>REDEEMED | 4 <del>36695</del> | off Pipers Gap Rd<br>+/- 0.5 acre<br>Unimproved parcel       |
| N6            | Lynne F Grimes               | 39-5-2                         | 591857             | off Breezeway Ln<br>+/- 0.7799 acre<br>Unimproved parcel     |
| N7            | Wellie Lineberry             | 25D1-A-68                      | 852263             | off Adder Ln<br>Unknown acreage<br>Unimproved parcel         |
| N8            | Bonnie Plummer<br>REMOVED    | 25D1-A-54A<br>REMOVED          | <del>591402</del>  | 493 Eagle Bottom Rd<br>+/-0.14 acre<br>Unimproved parcel     |