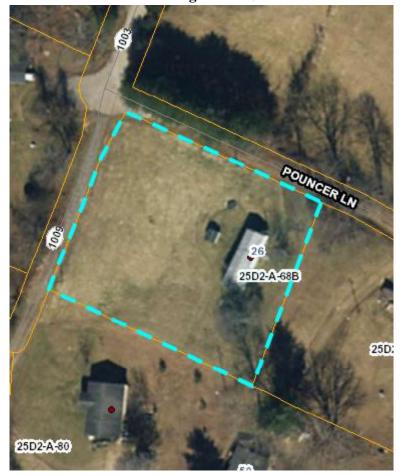

#### **Property #N17**

Rita M. Summers Current Owner of Record: Rita M. Summers Tax Map No. 25D2-A-68B • Account No. 450070 TACS No. 591449 *Public Record Information:* **Acres:** +/- 0.5 Off Pouncer Ln Mobile home NOT assessed with parcel Unimproved parcel Providence District **Land Value:** \$5,000 **Building Value:** \$0

**Legal Disclaimer:** Non-confidential real estate assessment records are public information under Virginia law, and internet display of non-confidential property information is specifically authorized by Virginia Code 58.1-3122.2. While Grayson County has worked to ensure that the assessment data contained herein is accurate, the Grayson County assumes no liability for any errors, omissions, or inaccuracies in the information provided for any reliance on any maps or data provided herein. Please consult Grayson County records for official information