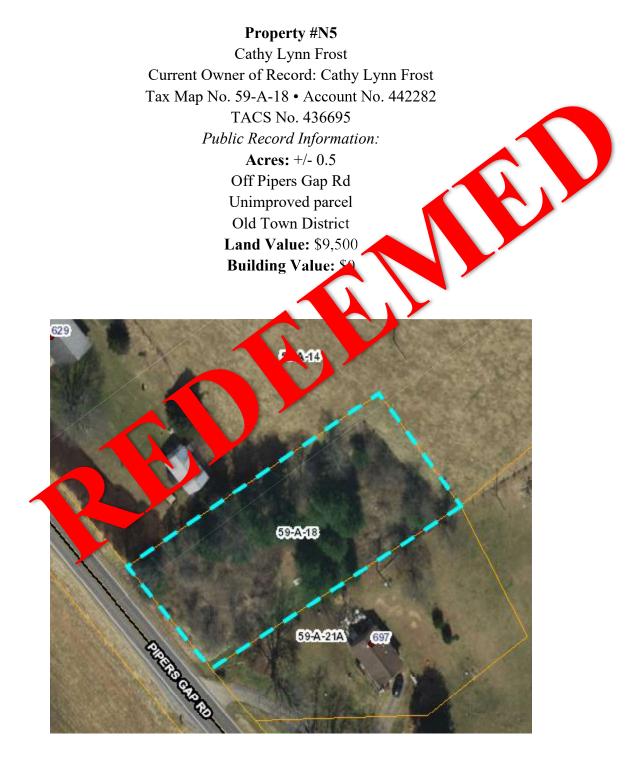

|               | Property Owner(s)            | Tax Map No.                    | TACS No.           | Property Description                                         |
|---------------|------------------------------|--------------------------------|--------------------|--------------------------------------------------------------|
| N1            | Mark Brown<br>REDEEMED       | 58-A-16<br>REDEEMED            | <del>852260</del>  | off Greenville Rd<br>Unknown acreage<br>Unimproved parcel    |
| N2            | Billy J Catron<br>REDEEMED   | 23A-1-108A<br>REDEEMED         | <del>591514</del>  | 8697 Spring Valley Rd<br>+/- 1.31 acres<br>Unimproved parcel |
| N3            | Ruby Denton<br>REMOVED       | <del>39-A-56</del><br>REMOVED  | <del>852325</del>  | off Turkey Knob Rd<br>+/- 0.25 acre<br>Unimproved parcel     |
| N4            | John D Faust Jr<br>REDEEMED  | 16-A-24<br>REDEEMED            | <del>852290</del>  | Unmapped                                                     |
| <del>N5</del> | Cathy Lynn Frost<br>REDEEMED | <del>59-A-18</del><br>REDEEMED | 4 <del>36695</del> | off Pipers Gap Rd<br>+/- 0.5 acre<br>Unimproved parcel       |
| N6            | Lynne F Grimes               | 39-5-2                         | 591857             | off Breezeway Ln<br>+/- 0.7799 acre<br>Unimproved parcel     |
| N7            | Wellie Lineberry             | 25D1-A-68                      | 852263             | off Adder Ln<br>Unknown acreage<br>Unimproved parcel         |
| N8            | Bonnie Plummer<br>REMOVED    | 25D1-A-54A<br>REMOVED          | <del>591402</del>  | 493 Eagle Bottom Rd<br>+/-0.14 acre<br>Unimproved parcel     |