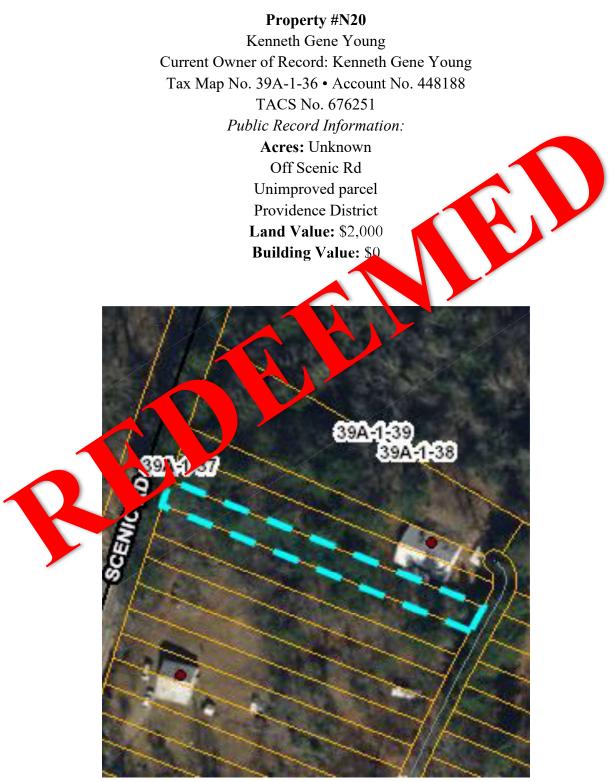

| N9  | Hope Rector                       | 58-A-165B            | 591802            | off Cardinal Rd<br>+/- 0.045 acre<br>Unimproved parcel |
|-----|-----------------------------------|----------------------|-------------------|--------------------------------------------------------|
| N10 | Rita M Summers                    | 25D2-A-68B           | 591449            | off Pouncer Ln<br>+/- 0.5 acre<br>Unimproved parcel    |
| N11 | Kenneth Gene<br>Young<br>REDEEMED | 39A-1-36<br>REDEEMED | <del>676251</del> | off Scenic Rd<br>Unknown acreage<br>Unimproved parcel  |