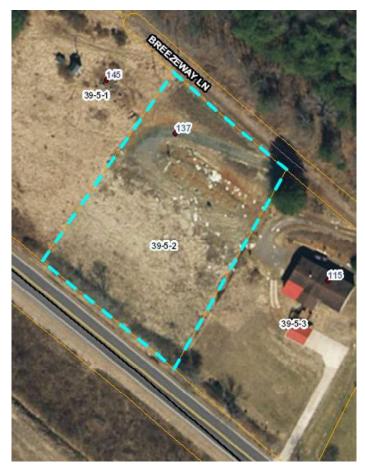

Property #N6 Lynne F. Grimes Current Owner of Record: Lynne F. Grimes Tax Map No. 39-5-2 • Account No. 452048 TACS No. 591857 *Public Record Information:* Acres: +/- 0.7799 Off Breezeway Lane Unimproved parcel Providence District Land Value: \$11,000 Building Value: \$0