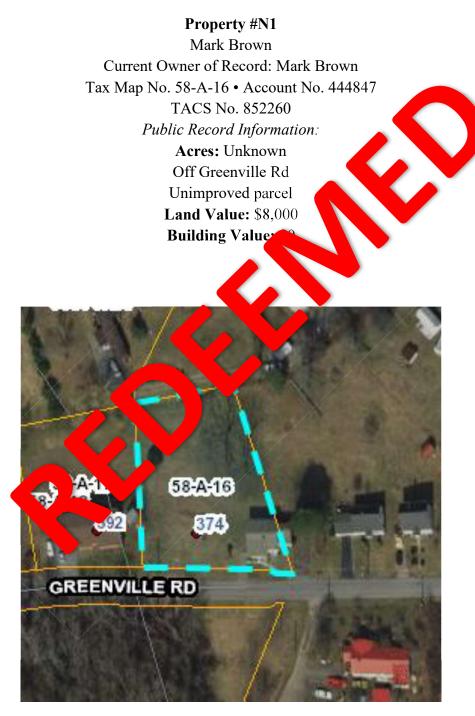

|               | Property Owner(s)            | Tax Map No.                    | TACS No.           | Property Description                                         |
|---------------|------------------------------|--------------------------------|--------------------|--------------------------------------------------------------|
| N1            | Mark Brown<br>REDEEMED       | 58-A-16<br>REDEEMED            | <del>852260</del>  | off Greenville Rd<br>Unknown acreage<br>Unimproved parcel    |
| N2            | Billy J Catron<br>REDEEMED   | 23A-1-108A<br>REDEEMED         | <del>591514</del>  | 8697 Spring Valley Rd<br>+/- 1.31 acres<br>Unimproved parcel |
| N3            | Ruby Denton<br>REMOVED       | <del>39-A-56</del><br>REMOVED  | <del>852325</del>  | off Turkey Knob Rd<br>+/- 0.25 acre<br>Unimproved parcel     |
| N4            | John D Faust Jr<br>REDEEMED  | 16-A-24<br>REDEEMED            | <del>852290</del>  | Unmapped                                                     |
| <del>N5</del> | Cathy Lynn Frost<br>REDEEMED | <del>59-A-18</del><br>REDEEMED | 4 <del>36695</del> | off Pipers Gap Rd<br>+/- 0.5 acre<br>Unimproved parcel       |
| N6            | Lynne F Grimes               | 39-5-2                         | 591857             | off Breezeway Ln<br>+/- 0.7799 acre<br>Unimproved parcel     |
| N7            | Wellie Lineberry             | 25D1-A-68                      | 852263             | off Adder Ln<br>Unknown acreage<br>Unimproved parcel         |
| N8            | Bonnie Plummer<br>REMOVED    | 25D1-A-54A<br>REMOVED          | <del>591402</del>  | 493 Eagle Bottom Rd<br>+/-0.14 acre<br>Unimproved parcel     |