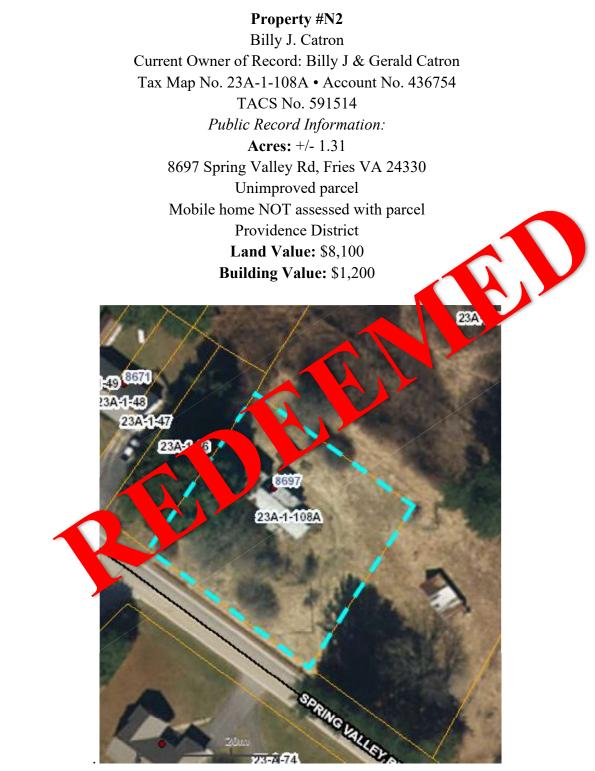

|               | Property Owner(s)            | Tax Map No.                    | TACS No.           | Property Description                                         |
|---------------|------------------------------|--------------------------------|--------------------|--------------------------------------------------------------|
| N1            | Mark Brown<br>REDEEMED       | 58-A-16<br>REDEEMED            | <del>852260</del>  | off Greenville Rd<br>Unknown acreage<br>Unimproved parcel    |
| N2            | Billy J Catron<br>REDEEMED   | 23A-1-108A<br>REDEEMED         | <del>591514</del>  | 8697 Spring Valley Rd<br>+/- 1.31 acres<br>Unimproved parcel |
| N3            | Ruby Denton<br>REMOVED       | <del>39-A-56</del><br>REMOVED  | <del>852325</del>  | off Turkey Knob Rd<br>+/- 0.25 acre<br>Unimproved parcel     |
| N4            | John D Faust Jr<br>REDEEMED  | 16-A-24<br>REDEEMED            | <del>852290</del>  | Unmapped                                                     |
| <del>N5</del> | Cathy Lynn Frost<br>REDEEMED | <del>59-A-18</del><br>REDEEMED | 4 <del>36695</del> | off Pipers Gap Rd<br>+/- 0.5 acre<br>Unimproved parcel       |
| N6            | Lynne F Grimes               | 39-5-2                         | 591857             | off Breezeway Ln<br>+/- 0.7799 acre<br>Unimproved parcel     |
| N7            | Wellie Lineberry             | 25D1-A-68                      | 852263             | off Adder Ln<br>Unknown acreage<br>Unimproved parcel         |
| N8            | Bonnie Plummer<br>REMOVED    | 25D1-A-54A<br>REMOVED          | <del>591402</del>  | 493 Eagle Bottom Rd<br>+/-0.14 acre<br>Unimproved parcel     |