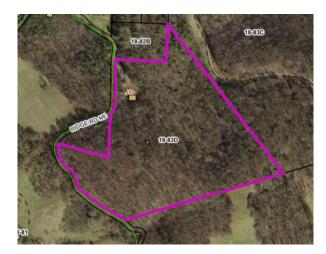

County of Floyd v. Lou Ellen Brammer Poff Owner of Record: Lou Ellen Brammer Poff Tax Map No. 18-83D • Account No. 7428 TACS No. 317189

| Parcel Record Number | er (PRN) 7358 Town/D | istrict LITTLE RIVER |
|----------------------|----------------------|----------------------|
| Account Name         | POFF LOU ELLEN BRA   | MMER                 |
| Account Name 2       |                      |                      |
| Care Of              |                      |                      |
| Address1             | 559 RIDGE RD NE      |                      |
| Address2             |                      |                      |
| City, State Zip      | PILOT, VA 24148      |                      |
| Business Name        |                      |                      |
|                      | RIDGE RD             | VA                   |
| Location Address(es) | 559 RIDGE RD         | VA                   |
| Map Number           |                      |                      |
| Map Insert Do        | uble Circle Block    | Parcel Number        |
| 018                  |                      | 83D                  |