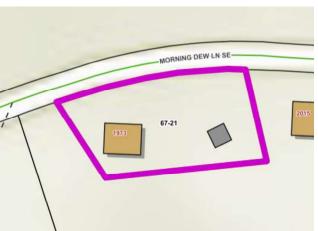

### Property #4

County of Floyd v. Bobbie Lee Harmon Owner of Record: Bobbie Lee Harmon Tax Map No. 67-21 • Account No. 2375 TACS No. 832914

**Legal Disclaimer:** Non-confidential real estate assessment records are public information under Virginia law, and internet display of non-confidential property information is specifically authorized by Virginia Code 58.1-3122.2. While Floyd County has worked to ensure that the assessment data contained herein is accurate, the County assumes no liability for any errors, omissions, or inaccuracies in the information provided for any reliance on any maps or data provided herein. Please consult Floyd County records for official information.