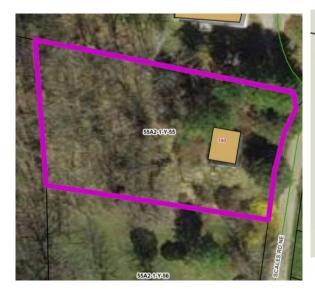

### Property #4

County of Floyd v. Bobbie Lee Harmon Owner of Record: Bobbie Lee Harmon Tax Map No. 67-21 • Account No. 2375 TACS No. 832914

**Legal Disclaimer:** Non-confidential real estate assessment records are public information under Virginia law, and internet display of non-confidential property information is specifically authorized by Virginia Code 58.1-3122.2. While Floyd County has worked to ensure that the assessment data contained herein is accurate, the County assumes no liability for any errors, omissions, or inaccuracies in the information provided for any reliance on any maps or data provided herein. Please consult Floyd County records for official information.