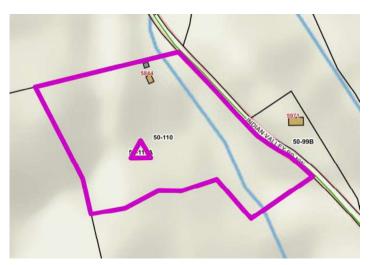

|   | Property Owner(s)         | Tax Map No.                     | TACS No.            | Property Description                                                                                |
|---|---------------------------|---------------------------------|---------------------|-----------------------------------------------------------------------------------------------------|
| 1 | Clara Bell Price Est      | 50-110                          | 393448              | 5844 Indian Valley Rd<br>+/- 3 acres<br>Dwelling in poor condition<br>assessed with parcel          |
| 2 | Juanita F Dortch          | 55A2-1-Y-55                     | 783504              | 140 Scales Rd<br>+/- 0.8 of an acre<br>Dwelling in fair-poor condition<br>assessed with parcel      |
| 3 | Robert Gene<br>Gillespie  | R <sup>13</sup> 10 <sup>2</sup> | 827544<br><b>EE</b> | 554 & 550 Needmore Ln 1.08 acres I welling in fair condition assessed with parcel                   |
| 4 | Bobbie Lee Harmon         | 67-21                           | 832914              | 1973 Morning Dew Ln<br>+/- 0.65 of an acre<br>Double-wide in fair condition<br>assessed with parcel |
| 5 | Lou Ellen Brammer<br>Poff | RED                             | 31 189              | 559 Ridge Rd  20 acres  D tible wife in good condition assessed with parcel                         |