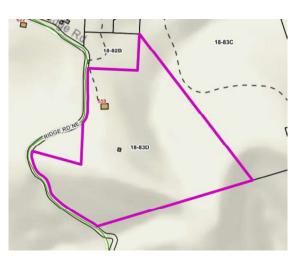

County of Floyd v. Lou Ellen Brammer Poff Owner of Record: Lou Ellen Brammer Poff Tax Map No. 18-83D • Account No. 7428 TACS No. 317189

| Parcel Record Number | er (PRN) 7358 Town/D | istrict LITTLE RIVER |
|----------------------|----------------------|----------------------|
| Account Name         | POFF LOU ELLEN BRA   | MMER                 |
| Account Name 2       |                      |                      |
| Care Of              |                      |                      |
| Address1             | 559 RIDGE RD NE      |                      |
| Address2             |                      |                      |
| City, State Zip      | PILOT, VA 24148      |                      |
| Business Name        |                      |                      |
|                      | RIDGE RD             | VA                   |
| Location Address(es) | 559 RIDGE RD         | VA                   |
| Map Number           |                      |                      |
| Map Insert Do        | uble Circle Block    | Parcel Number        |
| 018                  |                      | 83D                  |