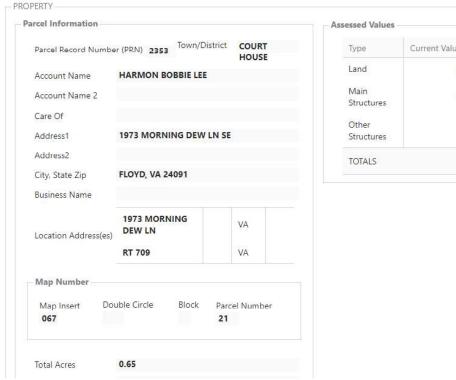

### Property #4

County of Floyd v. Bobbie Lee Harmon Owner of Record: Bobbie Lee Harmon Tax Map No. 67-21 • Account No. 2375 TACS No. 832914

**Legal Disclaimer:** Non-confidential real estate assessment records are public information under Virginia law, and internet display of non-confidential property information is specifically authorized by Virginia Code 58.1-3122.2. While Floyd County has worked to ensure that the assessment data contained herein is accurate, the County assumes no liability for any errors, omissions, or inaccuracies in the information provided for any reliance on any maps or data provided herein. Please consult Floyd County records for official information.