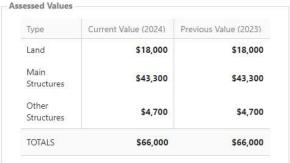

### Property #4

County of Floyd v. Bobbie Lee Harmon Owner of Record: Bobbie Lee Harmon Tax Map No. 67-21 • Account No. 2375 TACS No. 832914

**Legal Disclaimer:** Non-confidential real estate assessment records are public information under Virginia law, and internet display of non-confidential property information is specifically authorized by Virginia Code 58.1-3122.2. While Floyd County has worked to ensure that the assessment data contained herein is accurate, the County assumes no liability for any errors, omissions, or inaccuracies in the information provided for any reliance on any maps or data provided herein. Please consult Floyd County records for official information.