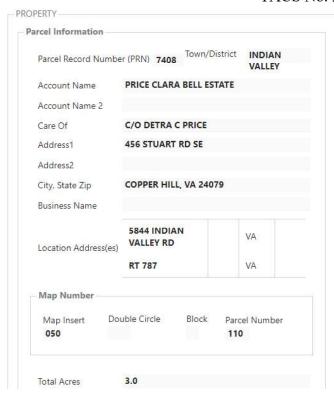

### Property #1

County of Floyd v. Clara Bell Price Estate Owner of Record: Clara Bell Price Estate Tax Map No. 55-110 • Account No. 7478 TACS No. 393448

| Туре       | Current Value (2024) | Previous Value (2023) |
|------------|----------------------|-----------------------|
| Land       | \$10,000             | \$10,000              |
| Main       | \$0                  | \$0                   |
| Structures | 30                   | 30                    |
| Other      | ***                  |                       |
| Structures | \$0                  | \$0                   |
| TOTALS     | \$10,000             | \$10,000              |