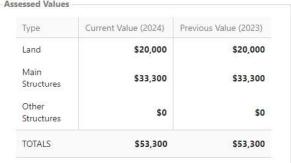

### Property #1

County of Floyd v. Clara Bell Price Estate Owner of Record: Clara Bell Price Estate Tax Map No. 55-110 • Account No. 7478 TACS No. 393448

| Туре       | Current Value (2024) | Previous Value (2023) |
|------------|----------------------|-----------------------|
| Land       | \$10,000             | \$10,000              |
| Main       | \$0                  | \$0                   |
| Structures | 30                   | 30                    |
| Other      | ***                  |                       |
| Structures | \$0                  | \$0                   |
| TOTALS     | \$10,000             | \$10,000              |