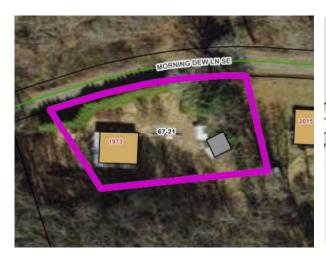

### Property #4

County of Floyd v. Bobbie Lee Harmon Owner of Record: Bobbie Lee Harmon Tax Map No. 67-21 • Account No. 2375 TACS No. 832914

**Legal Disclaimer:** Non-confidential real estate assessment records are public information under Virginia law, and internet display of non-confidential property information is specifically authorized by Virginia Code 58.1-3122.2. While Floyd County has worked to ensure that the assessment data contained herein is accurate, the County assumes no liability for any errors, omissions, or inaccuracies in the information provided for any reliance on any maps or data provided herein. Please consult Floyd County records for official information.