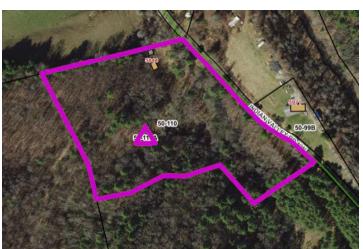

|   | Property Owner(s)         | Tax Map No.                     | TACS No.            | Property Description                                                                                |
|---|---------------------------|---------------------------------|---------------------|-----------------------------------------------------------------------------------------------------|
| 1 | Clara Bell Price Est      | 50-110                          | 393448              | 5844 Indian Valley Rd<br>+/- 3 acres<br>Dwelling in poor condition<br>assessed with parcel          |
| 2 | Juanita F Dortch          | 55A2-1-Y-55                     | 783504              | 140 Scales Rd<br>+/- 0.8 of an acre<br>Dwelling in fair-poor condition<br>assessed with parcel      |
| 3 | Robert Gene<br>Gillespie  | R <sup>13</sup> 10 <sup>2</sup> | 827544<br><b>EE</b> | 554 & 550 Needmore Ln 1.08 acres I welling in fair condition assessed with parcel                   |
| 4 | Bobbie Lee Harmon         | 67-21                           | 832914              | 1973 Morning Dew Ln<br>+/- 0.65 of an acre<br>Double-wide in fair condition<br>assessed with parcel |
| 5 | Lou Ellen Brammer<br>Poff | RED                             | 31 189              | 559 Ridge Rd  20 acres  D tible wife in good condition assessed with parcel                         |