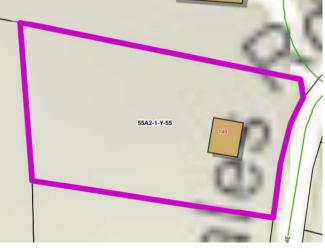

### Property #4

County of Floyd v. Bobbie Lee Harmon Owner of Record: Bobbie Lee Harmon Tax Map No. 67-21 • Account No. 2375 TACS No. 832914

**Legal Disclaimer:** Non-confidential real estate assessment records are public information under Virginia law, and internet display of non-confidential property information is specifically authorized by Virginia Code 58.1-3122.2. While Floyd County has worked to ensure that the assessment data contained herein is accurate, the County assumes no liability for any errors, omissions, or inaccuracies in the information provided for any reliance on any maps or data provided herein. Please consult Floyd County records for official information.