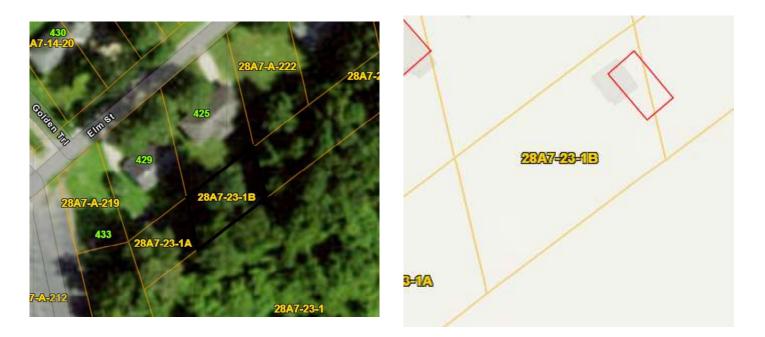

# Tax Map No. 28A723-1B • Account No. 3582

### TACS No. 585679

| Owner N                              | ame/Address                                                                                                         |                                                                                                                                                                                                 |                                                                                                                                                                                                                                                                                                                            |                                                                                                                                                                                                                                                                         |
|--------------------------------------|---------------------------------------------------------------------------------------------------------------------|-------------------------------------------------------------------------------------------------------------------------------------------------------------------------------------------------|----------------------------------------------------------------------------------------------------------------------------------------------------------------------------------------------------------------------------------------------------------------------------------------------------------------------------|-------------------------------------------------------------------------------------------------------------------------------------------------------------------------------------------------------------------------------------------------------------------------|
| KING RO                              | GER L SR                                                                                                            |                                                                                                                                                                                                 |                                                                                                                                                                                                                                                                                                                            |                                                                                                                                                                                                                                                                         |
| 120 HOW                              | ARD ROAD                                                                                                            |                                                                                                                                                                                                 |                                                                                                                                                                                                                                                                                                                            |                                                                                                                                                                                                                                                                         |
| FUOUAY                               | VARINA NO                                                                                                           | 27562-97                                                                                                                                                                                        | 74                                                                                                                                                                                                                                                                                                                         |                                                                                                                                                                                                                                                                         |
| 1                                    |                                                                                                                     |                                                                                                                                                                                                 |                                                                                                                                                                                                                                                                                                                            |                                                                                                                                                                                                                                                                         |
|                                      |                                                                                                                     |                                                                                                                                                                                                 |                                                                                                                                                                                                                                                                                                                            |                                                                                                                                                                                                                                                                         |
| NINGS OFF F                          | IMST                                                                                                                |                                                                                                                                                                                                 |                                                                                                                                                                                                                                                                                                                            |                                                                                                                                                                                                                                                                         |
|                                      | 10141 0 1                                                                                                           |                                                                                                                                                                                                 |                                                                                                                                                                                                                                                                                                                            |                                                                                                                                                                                                                                                                         |
|                                      |                                                                                                                     |                                                                                                                                                                                                 |                                                                                                                                                                                                                                                                                                                            |                                                                                                                                                                                                                                                                         |
| 2                                    |                                                                                                                     |                                                                                                                                                                                                 |                                                                                                                                                                                                                                                                                                                            |                                                                                                                                                                                                                                                                         |
|                                      |                                                                                                                     |                                                                                                                                                                                                 |                                                                                                                                                                                                                                                                                                                            |                                                                                                                                                                                                                                                                         |
|                                      |                                                                                                                     |                                                                                                                                                                                                 |                                                                                                                                                                                                                                                                                                                            |                                                                                                                                                                                                                                                                         |
| I RES - URBA                         | IN A                                                                                                                | creage: 0.0                                                                                                                                                                                     | 000                                                                                                                                                                                                                                                                                                                        |                                                                                                                                                                                                                                                                         |
|                                      | Yea                                                                                                                 | r Built:                                                                                                                                                                                        |                                                                                                                                                                                                                                                                                                                            | Land Use:                                                                                                                                                                                                                                                               |
| Zoning:<br>District: 09 WAVERLY TOWN |                                                                                                                     | Year Remodeled:<br>Year Effective:                                                                                                                                                              |                                                                                                                                                                                                                                                                                                                            | Total Mineral: \$0<br>Total Land: \$1,900                                                                                                                                                                                                                               |
|                                      |                                                                                                                     |                                                                                                                                                                                                 |                                                                                                                                                                                                                                                                                                                            |                                                                                                                                                                                                                                                                         |
|                                      | <b>Review Date:</b>                                                                                                 |                                                                                                                                                                                                 |                                                                                                                                                                                                                                                                                                                            | Total Value: \$1,900                                                                                                                                                                                                                                                    |
| ovement Descr                        | iption                                                                                                              |                                                                                                                                                                                                 | 1                                                                                                                                                                                                                                                                                                                          |                                                                                                                                                                                                                                                                         |
|                                      | TOPO-L                                                                                                              | Site<br>EVEL                                                                                                                                                                                    |                                                                                                                                                                                                                                                                                                                            |                                                                                                                                                                                                                                                                         |
| Land Valuati                         | on                                                                                                                  |                                                                                                                                                                                                 | 1                                                                                                                                                                                                                                                                                                                          |                                                                                                                                                                                                                                                                         |
| ize Dpth<br>80 40                    | Rate F<br>24.00                                                                                                     | V/Pct Val<br>1                                                                                                                                                                                  | ue<br>920                                                                                                                                                                                                                                                                                                                  |                                                                                                                                                                                                                                                                         |
|                                      |                                                                                                                     |                                                                                                                                                                                                 | <br>900                                                                                                                                                                                                                                                                                                                    |                                                                                                                                                                                                                                                                         |
|                                      | KING RC<br>120 HOW<br>FUQUAY<br>1B<br>NINGS OFF E<br>6<br>2<br>I RES - URBA<br>LY TOWN<br>DVEMENT DESCT<br>Interior | KING ROGER L SR<br>120 HOWARD ROAD<br>FUQUAY VARINA NO<br>1B<br>NINGS OFF ELM ST<br>6<br>2<br>I RES - URBAN A<br>Year<br>Year Rem<br>LY TOWN Year Ed<br>On Sid<br>Revier<br>ovement Description | 120 HOWARD ROAD<br>FUQUAY VARINA NC 27562-97<br>1B<br>NINGS OFF ELM ST<br>6<br>2<br>I RES - URBAN Acreage: 0.0<br>Year Built:<br>Year Remodeled:<br>LY TOWN Year Effective:<br>On Site Date: 02<br>Review Date:<br>ovement Description<br>Interior Site<br>TOPO-LEVEL<br>UTIL-ALL PUB<br>Land Valuation<br>EXAMPLE 24.00 1 | KING ROGER L SR<br>120 HOWARD ROAD<br>FUQUAY VARINA NC 27562-9774<br>1B<br>NINGS OFF ELM ST<br>6<br>2<br>I RES - URBAN Acreage: 0.000<br>Year Built:<br>Year Remodeled:<br>LY TOWN Year Effective:<br>On Site Date: 02/14/2022 T<br>Review Date:<br>ovement Description |