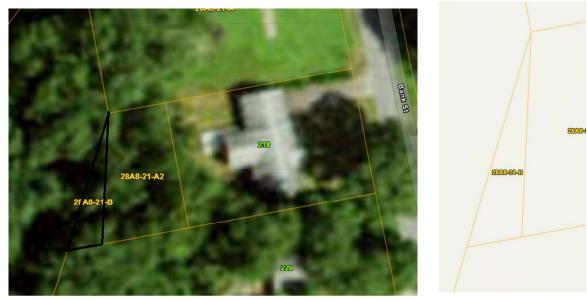

#### **Property #N1**

Mary E. Grinstead, et al.

Current Owner of Record: Mary E. Grinstead, Susan E. & Robert H. Botkin, James E. Epperson III. Tax Map No. 28A821-B • Account No. 15397

#### TACS No. 585636

| Property Address                                      | Owner Na                            | me/Address       |               |                     |                         |  |  |
|-------------------------------------------------------|-------------------------------------|------------------|---------------|---------------------|-------------------------|--|--|
|                                                       | GRINSTEAD MARY E SUSAN E BOTKIN &   |                  |               |                     |                         |  |  |
|                                                       | ROBERT H & JAMES E EPPERSON III     |                  |               |                     |                         |  |  |
|                                                       | 226 SAVEDGE AVE                     |                  |               |                     |                         |  |  |
| Map ID: 28A                                           | Map ID: 28A821 B WAKEFIELD VA 23888 |                  |               |                     |                         |  |  |
| Acct No: 1539                                         | 7-1                                 |                  |               |                     |                         |  |  |
| Legal Description: WS                                 | DE BANK ST B                        | EHIND JOYI       | NER PO        | LB                  |                         |  |  |
| Plat Book/Page: 17/                                   | 5                                   |                  |               |                     |                         |  |  |
| Deed Book/Page: 46 /                                  |                                     |                  |               |                     |                         |  |  |
|                                                       |                                     |                  |               |                     |                         |  |  |
| Occupancy: VACAN                                      | Т                                   |                  |               |                     |                         |  |  |
| Dwelling Type:                                        |                                     |                  |               |                     |                         |  |  |
| Use/Class: SNGL F.                                    | AM RES - URBA                       | IN A             | creage        | : 0.000             |                         |  |  |
| Year Assessed: 2022                                   |                                     | Yea              | r Built       | :                   | Land Use:               |  |  |
| Zoning:                                               |                                     | Year Rem         | odeled        | :                   | Total Mineral: \$0      |  |  |
| District: 09 WAV                                      | ERLY TOWN                           | Year Et          | ffective      | :                   | Total Land: \$700       |  |  |
| MH/Type:                                              |                                     | On Si            | te Date       | : 02/14/2022 7      | Fotal Improvements: \$0 |  |  |
| Condition:                                            |                                     | Revie            | w Date        | :                   | Total Value: \$700      |  |  |
| Ir                                                    |                                     | iption           |               |                     |                         |  |  |
| Exterior                                              | Interior                            | TOPO-L<br>UTIL-E | Site<br>EVEL  |                     |                         |  |  |
|                                                       |                                     |                  |               |                     |                         |  |  |
| M Cls Desc G<br>L 44 LOT VALUE II<br>Total Land Value | Size Dpth<br>1                      | Rate F<br>000.00 | V/Pct<br>.15- | Value<br>600<br>700 |                         |  |  |
| <br>MINISCULE BACK LOT/7                              | TB 2-6-06                           |                  |               | 1                   |                         |  |  |
| Total Property Value                                  |                                     |                  |               | 700                 |                         |  |  |