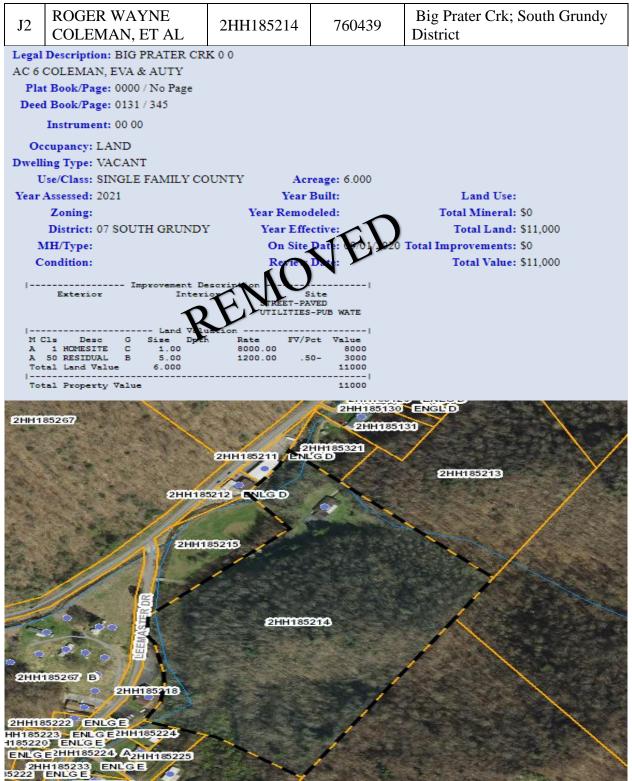

| <b>J</b> 1    | ROGER WAYNE<br>COLEMAN, ET AL                       | 2HH185186<br>ENLG D  | 760439            | Big Prater Crk Trace FK<br>Lot #13; South Grundy<br>District                   |
|---------------|-----------------------------------------------------|----------------------|-------------------|--------------------------------------------------------------------------------|
| <del>J2</del> | <del>ROGER WAYNE</del><br><del>COLEMAN, ET AL</del> | <del>2HH185214</del> | <del>760439</del> | -Big Prater Crk; South<br>Grundy District                                      |
| J3            | CHRISTINA LYNN<br>BLAKEN, ET AL                     | 2HH086025            | 760264            | Knox Crk Turnpike<br>Hollow AC 100; Knox<br>District                           |
| J4            | HENRY CECIL<br>HAWKINS, ET AL                       | 2HH209031            | 760761            | 1238 Hurley Runyon<br>Road, Vansant; Little Fox<br>Creek AC 1; Prater District |