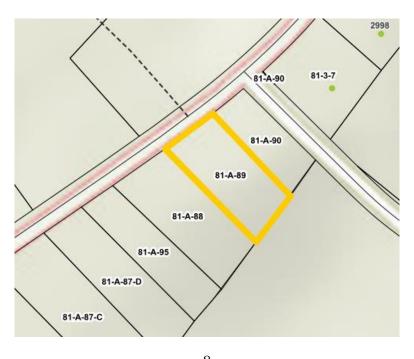

#### Olivia W. Brown

Tax Map No. 081-A-89 • Account No. 2590 Adjoins Properties N3 & N1

Property Address Owner Name/Address

BROWN, OLIVIA W. 2224 HUNTER PLACE SE WASHINGTON, DC 20020

Map ID: 081 A 89 Acct No: 2590-1

Legal Description: (DB 122-365)222-389 .630 AC LOT 2B

Instrument: 00

Occupancy: VACANT

Dwelling Type:

Use/Class: SNGL FAMILY SUBURBAN Acreage: 0.630

Effective Date: Invalid Date Year Built: Land Use:

Zoning: AGRICULTURAL Year Remodeled: Total Mineral: \$0

District: 39 RANDOLPH DISTRICT CR Year Effective: Total Land: \$4,410

MH/Type: On Site Date: 03/08/2019 Total Improvements: \$0

S Offi

**Legal Disclaimer:** Non-confidential real estate assessment records are public information under Virginia law, and internet display of non-confidential property information is specifically authorized by Virginia Code 58.1-3122.2. While Cumberland County has worked to ensure that the assessment data contained herein is accurate, the County assumes no liability for any errors, omissions, or inaccuracies in the information provided for any reliance on any maps or data provided herein. Please consult Cumberland County records for official information.