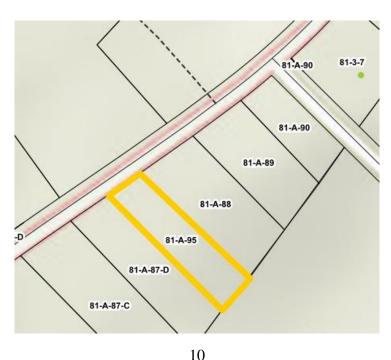

Olivia W. Brown

Tax Map No. 081-A-95 • Account No. 2592

Adjoins Property N1

Property Address Owner Name/Address

> BROWN, OLIVIA W. 2224 HUNTER PLACE SE WASHINGTON, DC 20020

Map ID: 081 A 95 Acct No: 2592-1

Legal Description: (DB 134-196)(DB 222-389) .770 AC

Instrument: 00

Occupancy: VACANT

Dwelling Type:

Use/Class: SNGL FAMILY SUBURBAN Acreage: 0.770

Year Built: Land Use: Effective Date: Invalid Date Zoning: AGRICULTURAL Year Remodeled: Total Mineral: \$0 District: 39 RANDOLPH DISTRICT CR Year Effective: Total Land: \$10,890

On Site Date: 03/08/2019 Total Improvements: \$0 MH/Type:

Condition: Review Date: Total Value: \$10,890

Legal Disclaimer: Non-confidential real estate assessment records are public information under Virginia law, and internet display of non-confidential property information is specifically authorized by Virginia Code 58.1-3122.2. While Cumberland County has worked to ensure that the assessment data contained herein is accurate, the County assumes no liability for any errors, omissions, or inaccuracies in the information provided for any reliance on any maps or data provided herein. Please consult Cumberland County records for official information.