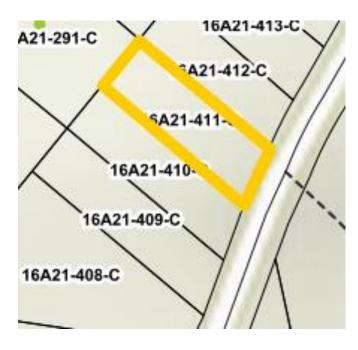

| N9  | Gary P. Yeager, Jr. | 016A21-257-<br>C | 708673 | off Mccutcheon Ave; Adjoins 016A21-256-C Unknown acreage Unimproved parcel                             |
|-----|---------------------|------------------|--------|--------------------------------------------------------------------------------------------------------|
| N10 | Gary P. Yeager, Jr. | 016A21-409-<br>C | 708673 | off Trices Lake Rd; Adjoins 016A21-410-C Unknown acreage Unimproved parcel                             |
| N11 | Gary P. Yeager, Jr. | 016A21-410-<br>C | 708673 | off Trices Lake Rd; Adjoins<br>016A21-409-C & 016A21-<br>411-C<br>Unknown acreage<br>Unimproved parcel |
| N12 | Gary P. Yeager, Jr. | 016A21-411-<br>C | 708673 | off Trices Lake Rd; Adjoins 016A21-410-C Unknown acreage Unimproved parcel                             |

Gary P. Yeager, Jr. & Pamela M. Herrington
Tax Map No. 016A21-411-C • Account No. 5668 *Adjoins Property N11* 

Property Address Owner Name/Address

YEAGER, GARY P., JR. & HERRINGTON,

PAMELA M.

2614 NORTHWIND DRIVE

Map ID: 016A21 411 C HENRICO, VA 23233

Acct No: 5668-1

Legal Description: INST.20060290 LOT 411C

Instrument: 00

Occupancy: VACANT

Dwelling Type:

Use/Class: SNGL FAMILY SUBURBAN Acreage: 0.000

Effective Date: Invalid Date Year Built: Land Use:

Zoning: RESIDENTIAL-RURAL 14 USES Year Remodeled: Total Mineral: \$0

District: 38 HAMILTON DISTRICT CH

Year Effective:

On Site Date: 07/08/2019 Total Improvements: \$0

18

**Legal Disclaimer:** Non-confidential real estate assessment records are public information under Virginia law, and internet display of non-confidential property information is specifically authorized by Virginia Code 58.1-3122.2. While Cumberland County has worked to ensure that the assessment data contained herein is accurate, the County assumes no liability for any errors, omissions, or inaccuracies in the information provided for any reliance on any maps or data provided herein. Please consult Cumberland County records for official information.