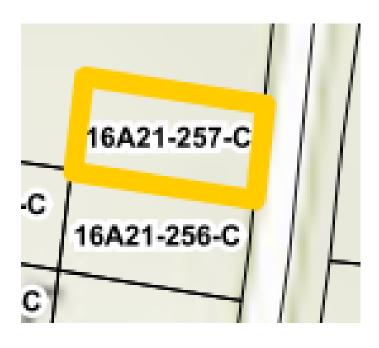

| N9  | Gary P. Yeager, Jr. | 016A21-257-<br>C | 708673 | off Mccutcheon Ave; Adjoins 016A21-256-C Unknown acreage Unimproved parcel                             |
|-----|---------------------|------------------|--------|--------------------------------------------------------------------------------------------------------|
| N10 | Gary P. Yeager, Jr. | 016A21-409-<br>C | 708673 | off Trices Lake Rd; Adjoins 016A21-410-C Unknown acreage Unimproved parcel                             |
| N11 | Gary P. Yeager, Jr. | 016A21-410-<br>C | 708673 | off Trices Lake Rd; Adjoins<br>016A21-409-C & 016A21-<br>411-C<br>Unknown acreage<br>Unimproved parcel |
| N12 | Gary P. Yeager, Jr. | 016A21-411-<br>C | 708673 | off Trices Lake Rd; Adjoins 016A21-410-C Unknown acreage Unimproved parcel                             |

MH/Type: On Site Date: 07/09/2019 Total Improvements: \$0

Gary P. Yeager, Jr. & Pamela M. Herrington
Tax Map No. 016A21-257-C • Account No. 5727

Adjoins Property N8

Property Address Owner Name/Address

YEAGER, GARY P., JR. & HERRINGTON,

PAMELA M.

2614 NORTHWIND DRIVE

Map ID: 016A21 257 C HENRICO, VA 23233

Acct No: 5727-1

Legal Description: INST.20060290 LOT

Instrument: 00

Occupancy: VACANT

Dwelling Type:

Use/Class: SNGL FAMILY SUBURBAN Acreage: 0.000

Effective Date: Invalid Date Year Built: Land Use:

Zoning: RESIDENTIAL-RURAL 14 USES Year Remodeled: Total Mineral: \$0

District: 38 HAMILTON DISTRICT CH Year Effective: Total Land: \$2,000

MH/Type: On Site Date: 07/09/2019 Total Improvements: \$0

Gary P. Yeager, Jr. & Pamela M. Herrington
Tax Map No. 016A21-409-C • Account No. 11138

\*\*Adjoins Property N11\*\*

Property Address Owner Name/Address