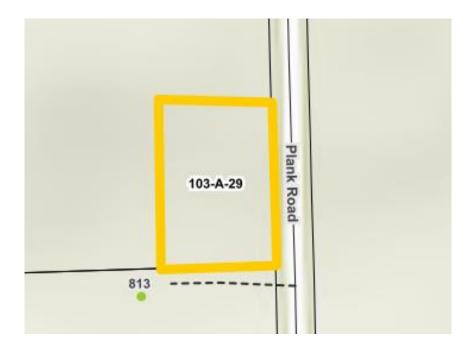

#### Robert E. Hammond

Tax Map No. 103-A-29 • Account No. 6780

Property Address Owner Name/Address

HAMMOND, ROBERT E.

PO BOX 322

PISCATAWAY, NJ 08855

Map ID: 103 A 29 Acct No: 6780-1

Legal Description: (DB 122-47) 1.000 AC

Instrument: 00
Occupancy: VACANT

Dwelling Type:

Use/Class: SNGL FAMILY SUBURBAN Acreage: 1.000

Effective Date: Invalid Date Year Built: Land Use:

Zoning: AGRICULTURAL Year Remodeled: Total Mineral: \$0

District: 39 RANDOLPH DISTRICT CR Year Effective: Total Land: \$6,750

MH/Type: On Site Date: 03/17/2019 Total Improvements: \$0