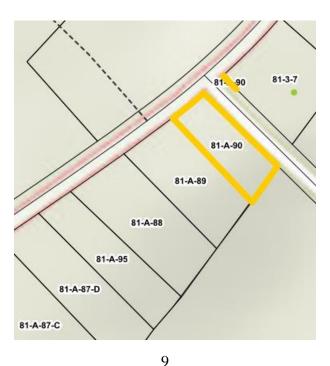

#### Olivia W. Brown

Tax Map No. 081-A-90 • Account No. 2593

Adjoins Property N2

Property Address Owner Name/Address

BROWN, OLIVIA W. 2224 HUNTER PLACE SE WASHINGTON, DC 20020

Map ID: 081 A 90 Acct No: 2593-1

Legal Description: (DB 118-626)222-389 .600 AC

Instrument: 00

Occupancy: VACANT

Dwelling Type:

Use/Class: SNGL FAMILY SUBURBAN Acreage: 0.600

Effective Date: Invalid Date Year Built: Land Use:

Zoning: AGRICULTURAL Year Remodeled: Total Mineral: \$0

District: 39 RANDOLPH DISTRICT CR Year Effective: Total Land: \$4,200

MH/Type: On Site Date: 03/08/2019 Total Improvements: \$0

**Legal Disclaimer:** Non-confidential real estate assessment records are public information under Virginia law, and internet display of non-confidential property information is specifically authorized by Virginia Code 58.1-3122.2. While Cumberland County has worked to ensure that the assessment data contained herein is accurate, the County assumes no liability for any errors, omissions, or inaccuracies in the information provided for any reliance on any maps or data provided herein. Please consult Cumberland County records for official information.