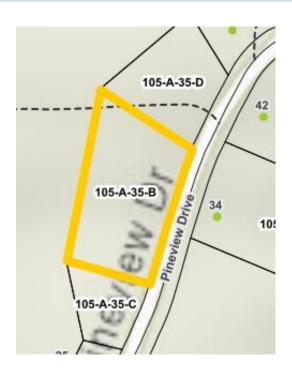

#### Property #N6

Robert E. Hammond

Tax Map No. 105-A-35-B • Account No. 6781

Property Address Owner Name/Address

HAMMOND, ROBERT E.

PO BOX 322

PISCATAWAY, NJ 08855

Map ID: 105 A 35 B Acct No: 6781-1

Legal Description: (DB 162-533) 2.070 AC

Instrument: 00

Occupancy: VACANT

Dwelling Type:

MH/Type:

Use/Class: SNGL FAMILY SUBURBAN Acreage: 2.070

Effective Date: Invalid Date Year Built: Land Use:

Zoning: AGRICULTURAL Year Remodeled: Total Mineral: \$0

District: 39 RANDOLPH DISTRICT CR Year Effective: Total Land: \$9,320

Condition: Review Date: Total Value: \$9,320

On Site Date: 02/27/2019 Total Improvements: \$0

Horace L. Evans, Jr.

Tax Map No. 089-A-12 • Account No. 14393