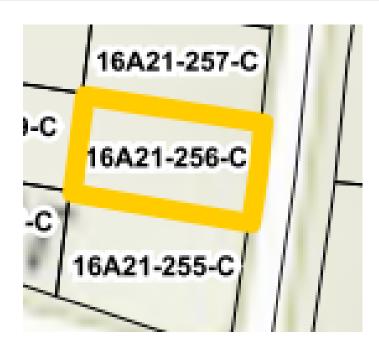

MH/Type: On Site Date: 07/31/2019 Total Improvements: \$2,000

Condition: Review Date: Total Value: \$12,000

Gary P. Yeager, Jr. & Pamela M. Herrington
Tax Map No. 016A21-256-C • Account No. 5726

Adjoins Property N9

Property Address Owner Name/Address

YEAGER, GARY P., JR. & HERRINGTON,

PAMELA M.

2614 NORTHWIND DRIVE

Map ID: 016A21 256 C HENRICO, VA 23233

Acct No: 5726-1

Legal Description: INST.20060290 LOT

Instrument: 00

Occupancy: VACANT

Dwelling Type:

Use/Class: SNGL FAMILY SUBURBAN Acreage: 0.000

Effective Date: Invalid Date Year Built: Land Use:

Zoning: RESIDENTIAL-RURAL 14 USES Year Remodeled: Total Mineral: \$0

District: 38 HAMILTON DISTRICT CH Year Effective: Total Land: \$2,000