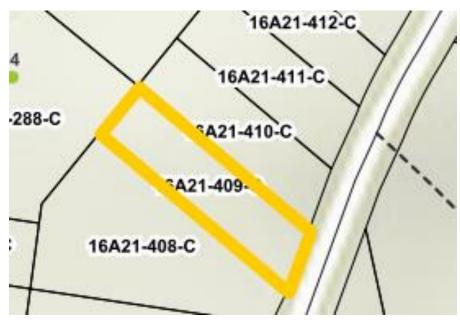

| N9  | Gary P. Yeager, Jr. | 016A21-257-<br>C | 708673 | off Mccutcheon Ave; Adjoins 016A21-256-C Unknown acreage Unimproved parcel                             |
|-----|---------------------|------------------|--------|--------------------------------------------------------------------------------------------------------|
| N10 | Gary P. Yeager, Jr. | 016A21-409-<br>C | 708673 | off Trices Lake Rd; Adjoins 016A21-410-C Unknown acreage Unimproved parcel                             |
| N11 | Gary P. Yeager, Jr. | 016A21-410-<br>C | 708673 | off Trices Lake Rd; Adjoins<br>016A21-409-C & 016A21-<br>411-C<br>Unknown acreage<br>Unimproved parcel |
| N12 | Gary P. Yeager, Jr. | 016A21-411-<br>C | 708673 | off Trices Lake Rd; Adjoins 016A21-410-C Unknown acreage Unimproved parcel                             |

MH/Type: On Site Date: 07/09/2019 Total Improvements: \$0

Gary P. Yeager, Jr. & Pamela M. Herrington
Tax Map No. 016A21-409-C • Account No. 11138

\*\*Adjoins Property N11\*\*

Property Address Owner Name/Address

YEAGER, GARY P., JR. & HERRINGTON,

PAMELA M.

2614 NORTHWIND DRIVE

Map ID: 016A21 409 C HENRICO, VA 23233

Acct No: 11138-1

Legal Description: INST.20060290 LOT 409C LV

Deed Book/Page: 210 / 720

Instrument: 00

Gary P. Yeager, Jr. & Pamela M. Herrington
Tax Map No. 016A21-410-C • Account No. 14205

Adjoins Properties N10 & N12

Property Address Owner Name/Address

YEAGER, GARY P., JR. & HERRINGTON,

PAMELA M.

2614 NORTHWIND DRIVE

Map ID: 016A21 410 C HENRICO, VA 23233

Acct No: 14205-1

Legal Description: INST.20060290 LOT

Deed Book/Page: 210 / 720

Instrument: 00

Occupancy: VACANT

Dwelling Type:

Use/Class: SNGL FAMILY SUBURBAN Acreage: 0.000

Gary P. Yeager, Jr. & Pamela M. Herrington
Tax Map No. 016A21-411-C • Account No. 5668 *Adjoins Property N11* 

Property Address Owner Name/Address

YEAGER, GARY P., JR. & HERRINGTON,

PAMELA M.

2614 NORTHWIND DRIVE

Map ID: 016A21 411 C HENRICO, VA 23233

Acct No: 5668-1

Legal Description: INST.20060290 LOT 411C

Instrument: 00

Occupancy: VACANT

Dwelling Type:

Use/Class: SNGL FAMILY SUBURBAN Acreage: 0.000

Effective Date: Invalid Date Year Built: Land Use: