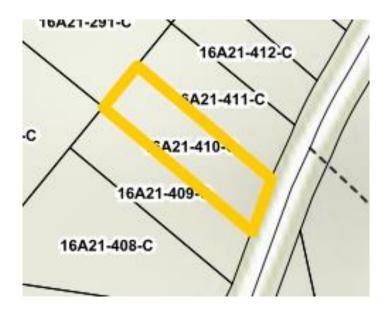

| N9  | Gary P. Yeager, Jr. | 016A21-257-<br>C | 708673 | off Mccutcheon Ave; Adjoins 016A21-256-C Unknown acreage Unimproved parcel                             |
|-----|---------------------|------------------|--------|--------------------------------------------------------------------------------------------------------|
| N10 | Gary P. Yeager, Jr. | 016A21-409-<br>C | 708673 | off Trices Lake Rd; Adjoins 016A21-410-C Unknown acreage Unimproved parcel                             |
| N11 | Gary P. Yeager, Jr. | 016A21-410-<br>C | 708673 | off Trices Lake Rd; Adjoins<br>016A21-409-C & 016A21-<br>411-C<br>Unknown acreage<br>Unimproved parcel |
| N12 | Gary P. Yeager, Jr. | 016A21-411-<br>C | 708673 | off Trices Lake Rd; Adjoins 016A21-410-C Unknown acreage Unimproved parcel                             |

MH/Type: On Site Date: 07/09/2019 Total Improvements: \$0

Gary P. Yeager, Jr. & Pamela M. Herrington
Tax Map No. 016A21-409-C • Account No. 11138

\*\*Adjoins Property N11\*\*

Property Address Owner Name/Address

YEAGER, GARY P., JR. & HERRINGTON,

PAMELA M.

2614 NORTHWIND DRIVE

Map ID: 016A21 409 C HENRICO, VA 23233

Acct No: 11138-1

Legal Description: INST.20060290 LOT 409C LV

Deed Book/Page: 210 / 720

Instrument: 00

Gary P. Yeager, Jr. & Pamela M. Herrington
Tax Map No. 016A21-410-C • Account No. 14205

Adjoins Properties N10 & N12

Property Address Owner Name/Address

YEAGER, GARY P., JR. & HERRINGTON,

PAMELA M.

2614 NORTHWIND DRIVE

Map ID: 016A21 410 C HENRICO, VA 23233

Acct No: 14205-1

Legal Description: INST.20060290 LOT

Deed Book/Page: 210 / 720

Instrument: 00

Occupancy: VACANT

Dwelling Type:

Use/Class: SNGL FAMILY SUBURBAN Acreage: 0.000

Gary P. Yeager, Jr. & Pamela M. Herrington
Tax Map No. 016A21-411-C • Account No. 5668 *Adjoins Property N11* 

Property Address Owner Name/Address

YEAGER, GARY P., JR. & HERRINGTON,

PAMELA M.

2614 NORTHWIND DRIVE

Map ID: 016A21 411 C HENRICO, VA 23233

Acct No: 5668-1

Legal Description: INST.20060290 LOT 411C

Instrument: 00

Occupancy: VACANT

Dwelling Type:

Use/Class: SNGL FAMILY SUBURBAN Acreage: 0.000

Effective Date: Invalid Date Year Built: Land Use: