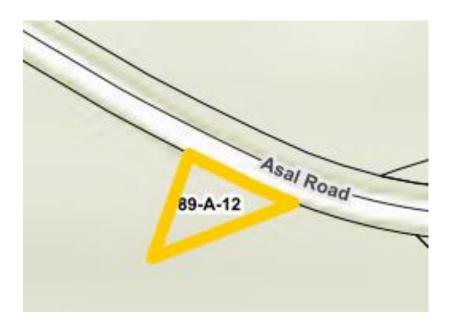

District: 39 RANDOLPH DISTRICT CR Year Effective: Total Land: \$9,320

Condition: Review Date: Total Value: \$9,320

On Site Date: 02/27/2019 Total Improvements: \$0

Horace L. Evans, Jr.

Tax Map No. 089-A-12 • Account No. 14393

Property Address Owner Name/Address

EVANS, HORACE L., JR.

2614 THE PLZ

RICHMOND, VA 23222-3644

Map ID: 089 A 12 Acct No: 14393-1

Legal Description: (DB247-231) 1.000 AC

Instrument: 00
Occupancy: VACANT

Dwelling Type:

Use/Class: SNGL FAMILY SUBURBAN Acreage: 1.000

Effective Date: Invalid Date Year Built: Land Use:

Zoning: AGRICULTURAL Year Remodeled: Total Mineral: \$0

District: 39 RANDOLPH DISTRICT CR Year Effective: Total Land: \$10,000