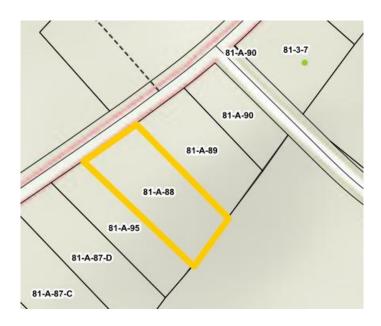

#### Olivia W. Brown

Tax Map No. 081-A-88 • Account No. 2591

Adjoins Properties N2 & N4

Property Address Owner Name/Address

BROWN, OLIVIA W. 2224 HUNTER PLACE SE WASHINGTON, DC 20020

Map ID: 081 A 88 Acct No: 2591-1

Legal Description: (DB 128-534)222-389 .690 AC

Instrument: 00

Occupancy: VACANT

Dwelling Type:

Use/Class: SNGL FAMILY SUBURBAN Acreage: 0.690

Effective Date: Invalid Date Year Built: Land Use:

Zoning: AGRICULTURAL Year Remodeled: Total Mineral: \$0

District: 39 RANDOLPH DISTRICT CR Year Effective: Total Land: \$4,830

MH/Type: On Site Date: 03/08/2019 Total Improvements: \$0
Condition: Review Date: Total Value: \$4.830