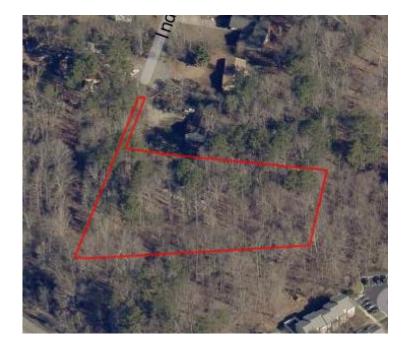

## County of James City v. Patricia R. Jones Owner of Record: Patricia R. Jones Parcel ID 3840100013A • LRSN 25477

Owner's Name:

JONES, PATRICIA R

Property Address:

Mailing Address:

Property Class: Zoning: Zoning (additional): Air Approach: 1105 QUEENS XING WILLIAMSBURG, VA 231856605 501 Single Family - Suburban R2 General Residential No Data No

Legal Acreage: Property Description: 125 INDIGO TERRACE WMSBURG , VA 231882590 1.41 L-2 INDIGO HEIGHTS

County of James City v. Sherri Tyler Kelley Owner of Record: Sherri Tyler Kelley Parcel ID 2230100019 • LRSN 4657