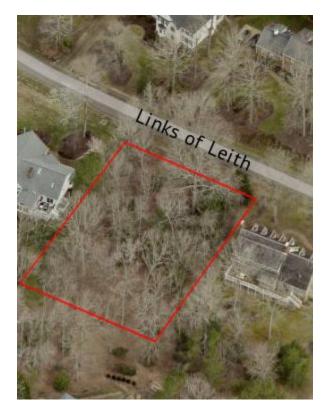

### **Property #J1** County of James City v. Arthur D. Deeks Owner of Record: Arthur D. & Theresa Deeks Parcel ID 3720200081 • LRSN 18772

#### Owner's Name:

Mailing Address:

Property Class: Zoning: Zoning (additional): Air Approach:

39 ROC ETAM RD RANDOLPH, NJ 078692427 502 Single Family - Urban R4 Residential Planned Community No

DEEKS, ARTHUR D & THERESA

Property Address:

Legal Acreage:

125 LINKS OF LEITH WMSBURG , VA 231887464 .46 Property Description: L-81 S-2 FORD'S COLONY