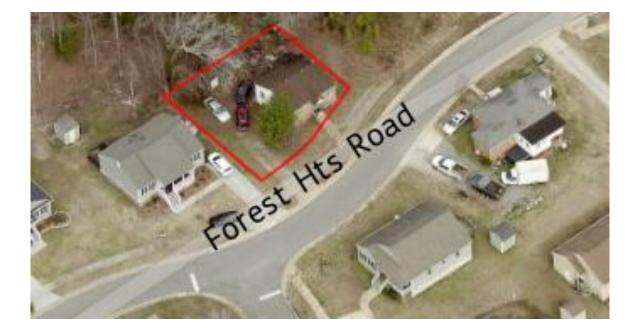

### Property #J8 County of James City v. India Johnson Owner of Record: India Johnson Parcel ID 3220400003 • LRSN 3501

Owner's Name:

JOHNSON, INDIA

Property Address:

Mailing Address: Property Class:

Zoning (additional):

Air Approach:

Zoning:

115 FOREST HEIGHTS RD WILLIAMSBURG, VA 231881706 502 Single Family - Urban R3 Residential Redevelopment No Data No Legal Acreage: Property Description: 115 FOREST HEIGHTS RD WILLIAMSBURG , VA 23188-1706 .11 ADJ BEN CLARK