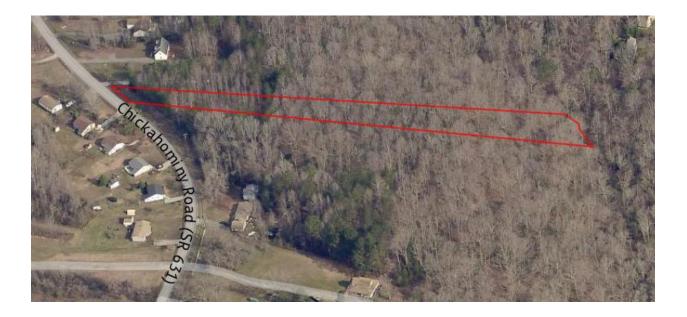

Legal Acreage:

1 Property Description: ADJ JUNIUS GRAVES

County of James City v. Samuel L. Gary, et al. Owner of Record: Samuel L. & Luetta Gary Parcel ID 2220100055 • LRSN 6549 *Adjoins Property #J4* 

Owner's Name: Mailing Address: GARY, SAMUEL L & LUETTA

Property Address:

Legal Acreage: Property Description: 3301 CHICKAHOMINY RD TOANO, VA 23168-9010 1.78

L-6 ADJ HORACE BROWN PRIOR TO FY03 INCLUDED LOTS 7 & 8 SEE (22-2)(01-...

Property Class: Zoning: Zoning (additional): Air Approach: PATERSON, NJ 075031503 501 Single Family - Suburban R8 Rural Residential No Data No

371 DELAWARE AVE

County of James City v. Samuel L. Gary, et al. Owner of Record: Samuel L. & Luetta Gary Parcel ID 2220100056 • LRSN 26398 *Adjoins Properties J3 & J5* 

| Owner's Name:        | GARY, SAMUEL L & LUETTA                    | Property Address:                       | 329<br>TO  |
|----------------------|--------------------------------------------|-----------------------------------------|------------|
| Mailing Address:     | 371 DELAWARE AVE<br>PATERSON, NJ 075031503 | Legal Acreage:<br>Property Description: | 1.9<br>L-7 |
| Property Class:      | 501 Single Family - Suburban               |                                         | PR         |
| Zoning:              | R8 Rural Residential                       |                                         | (22        |
| Zoning (additional): | No Data                                    |                                         |            |
| Air Approach:        | No                                         |                                         |            |
|                      |                                            |                                         |            |

3299 CHICKAHOMINY RD TOANO, VA 231689010 1.97 L-7 ADJ HORACE BROWN; PREVIOUSLY ASSESSED AS PART OF (22-2)(01-0-0055)...

County of James City v. Samuel L. Gary, et al. Owner of Record: Samuel L. & Luetta Gary Parcel ID 2220100057 • LRSN 26399 Adjoins Property J4