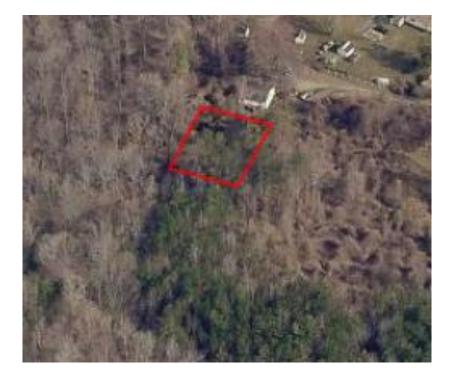

Property #J6 County of James City v. John M. Gillespie Owner of Record: John M. Gillespie, Trustee Parcel ID 3110800046 • LRSN 13071

Owner's Name:

GILLESPIE, JOHN M TRUSTEE

Property Address:

Legal Acreage: Property Description: 6013 RED FOX CIRCLE WMSBURG , VA 231887354 .23 L-46 PH-1 FOX RIDGE

Mailing Address:

Property Class: Zoning: Zoning (additional): Air Approach: 6013 RED FOX CIR WILLIAMSBURG, VA 231887354 502 Single Family - Urban R2 General Residential No Data No

13