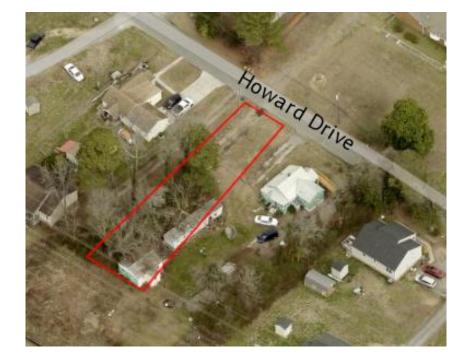

## County of James City v. Loretha A. Johnson, et al. Owner of Record: Loretha A. Johnson Estate, c/o Vinetta Stokes Parcel ID 5230100030 • LRSN 426

| Owner's Name:        | JOHNSON, LORETHA A ESTATE C/O<br>VINETTA STOKES    |
|----------------------|----------------------------------------------------|
| Mailing Address:     | 8907 ALLENSWOOD ROAD<br>RANDALLSTOWN, MD 211334113 |
| Property Class:      | 502 Single Family - Urban                          |
| Zoning:              | R2 General Residential                             |
| Zoning (additional): | No Data                                            |
| Air Approach:        | No                                                 |

Property Address:

Legal Acreage: Property Description: 116 HOWARD DRIVE WMSBURG , VA 231856004 .25 GROVE VILLAGE LOT