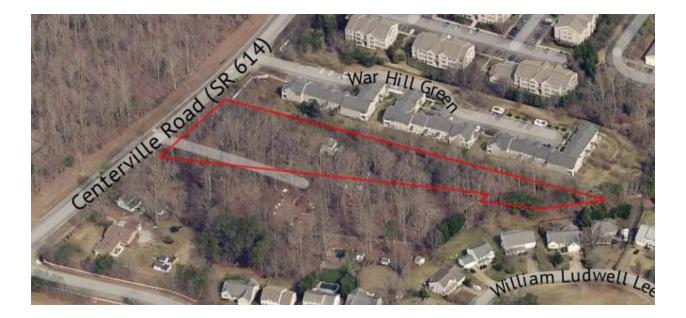

## Property #J7 County of James City v. Cora Lee Green Owner of Record: Cora Lee Green c/o Elma V. Russell Parcel ID 3130100035 • LRSN 1680

| Owner's Name:        | GREEN, CORA LEE C/O ELMA V.<br>RUSSELL   | Property Address:     | 5446 CENTERVILLE RD<br>WMSBURG , VA 23188-7343 |
|----------------------|------------------------------------------|-----------------------|------------------------------------------------|
|                      |                                          | Legal Acreage:        | 2.45                                           |
| Mailing Address:     | PO BOX 109<br>WILLIAMSBURG, VA 231870109 | Property Description: | ADJ W S MINOR                                  |
| Property Class:      | 502 Single Family - Urban                |                       |                                                |
| Zoning:              | A1 General Agriculture                   |                       |                                                |
| Zoning (additional): | No Data                                  |                       |                                                |
| Air Approach:        | No                                       |                       |                                                |