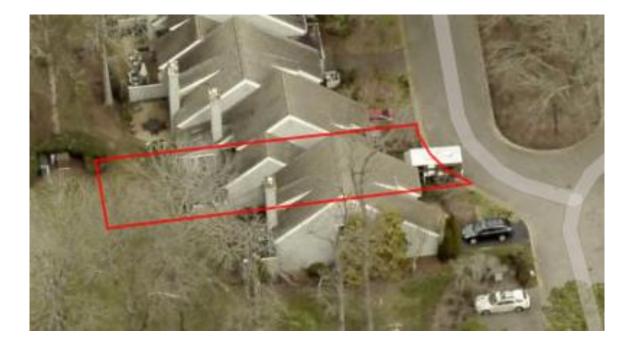

### Property #J15 County of James City v. Kristen Welch Owner of Record: Kirsten Welch Parcel ID 0430800017 • LRSN 11306

Owner's Name:

WELCH, KRISTEN

Mailing Address:

Property Class: Zoning: Zoning (additional): Air Approach: 151 RACEFIELD DR TOANO, VA 231688918 501 Single Family - Suburban A1 General Agriculture No Data No Property Address:

Legal Acreage: Property Description:

151 RACEFIELD DRIVE TOANO, VA 23168-8918 5.81 L-17 S-3B RACEFIELD