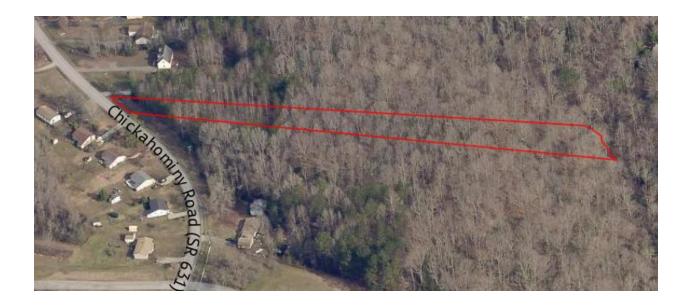

371 DELAWARE AVE

County of James City v. Samuel L. Gary, et al. Owner of Record: Samuel L. & Luetta Gary Parcel ID 2220100056 • LRSN 26398 *Adjoins Properties J3 & J5* 

| Owner's Name:        | GARY, SAMUEL L & LUETTA                    | Property Address:                       | 329<br>TO  |
|----------------------|--------------------------------------------|-----------------------------------------|------------|
| Mailing Address:     | 371 DELAWARE AVE<br>PATERSON, NJ 075031503 | Legal Acreage:<br>Property Description: | 1.9<br>L-7 |
| Property Class:      | 501 Single Family - Suburban               |                                         | PR         |
| Zoning:              | R8 Rural Residential                       |                                         | (22        |
| Zoning (additional): | No Data                                    |                                         |            |
| Air Approach:        | No                                         |                                         |            |
|                      |                                            |                                         |            |

3299 CHICKAHOMINY RD TOANO, VA 231689010 1.97 L-7 ADJ HORACE BROWN; PREVIOUSLY ASSESSED AS PART OF (22-2)(01-0-0055)...

County of James City v. Samuel L. Gary, et al. Owner of Record: Samuel L. & Luetta Gary Parcel ID 2220100057 • LRSN 26399 Adjoins Property J4

Owner's Name: Mailing Address:

Property Class:

Air Approach:

Zoning (additional):

Zoning:

GARY, SAMUEL L & LUETTA

371 DELAWARE AVE

R8 Rural Residential

No Data

No

PATERSON, NJ 075031503

501 Single Family - Suburban

Property Address:

Legal Acreage: Property Description: 3297 CHICKAHOMINY RD TOANO, VA 231689010 2.15 L-8 ADJ HORACE BROWN; PREVIOUSLY ASSESSED AS PART OF (22-2)(01-0-0055)...