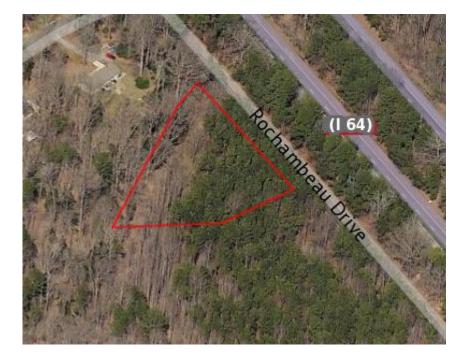

### County of James City v. John Roberts Owner of Record: John & Mary H. Roberts, c/o Mary Hughes Parcel ID 2420100002 • LRSN 3892

| Owner's Name:        | ROBERTS, JOHN & MARY H C/O MARY<br>HUGHES    | Property Address:                       | 4865 ROCHAMBEAU DR<br>WMSBURG , VA 23188-7121 |
|----------------------|----------------------------------------------|-----------------------------------------|-----------------------------------------------|
| Mailing Address:     | 513 LANYARD RD<br>NEWPORT NEWS, VA 236026207 | Legal Acreage:<br>Property Description: | .82<br>ADJ HUGHES                             |
| Property Class:      | 501 Single Family - Suburban                 |                                         |                                               |
| Zoning:              | A1 General Agriculture                       |                                         |                                               |
| Zoning (additional): | No Data                                      |                                         |                                               |
| Air Approach:        | No                                           |                                         |                                               |