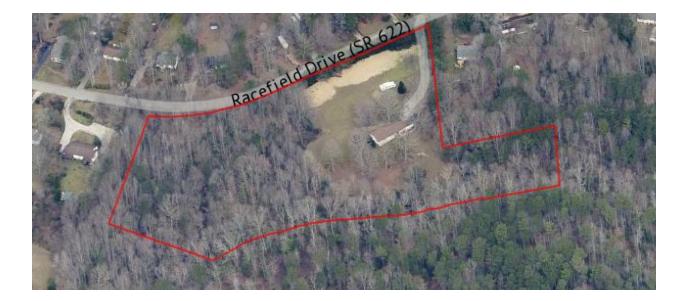

### Property #J15 County of James City v. Kristen Welch Owner of Record: Kirsten Welch Parcel ID 0430800017 • LRSN 11306

Owner's Name:

WELCH, KRISTEN

Mailing Address:

Property Class: Zoning: Zoning (additional): Air Approach: 151 RACEFIELD DR TOANO, VA 231688918 501 Single Family - Suburban A1 General Agriculture No Data No Property Address:

Legal Acreage: Property Description:

151 RACEFIELD DRIVE TOANO, VA 23168-8918 5.81 L-17 S-3B RACEFIELD