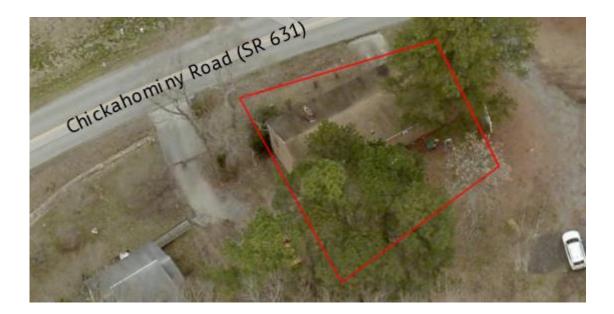

## County of James City v. Thomas Ernest Meekins Owner of Record: Thomas Ernest Meekins, c/o Kim D. Hawkins Parcel ID 2230100006 • LRSN 3096

**Owner's Name:** 

MEEKINS, THOMAS ERNEST C/O KIM D HAWKINS

Property Address:

2840 CHICKAHOMINY RD TOANO, VA 23168-9048

Mailing Address:

Property Class: Zoning: Zoning (additional): Air Approach:

2730 LITTLE CREEK DAM RD TOANO, VA 231688619 501 Single Family - Suburban R8 Rural Residential No

Legal Acreage:

1 Property Description: ADJ JUNIUS GRAVES

County of James City v. Samuel L. Gary, et al. Owner of Record: Samuel L. & Luetta Gary Parcel ID 2220100055 • LRSN 6549 *Adjoins Property #J4* 

Owner's Name: Mailing Address: GARY, SAMUEL L & LUETTA