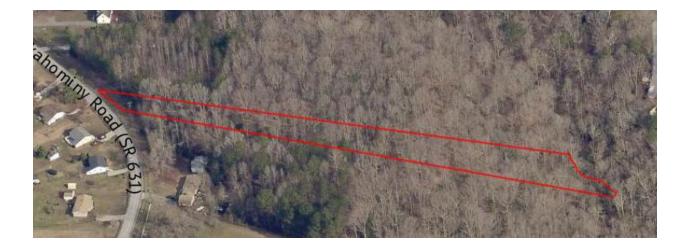

## County of James City v. Thomas Ernest Meekins Owner of Record: Thomas Ernest Meekins, c/o Kim D. Hawkins Parcel ID 2230100006 • LRSN 3096

**Owner's Name:** 

MEEKINS, THOMAS ERNEST C/O KIM D HAWKINS

Property Address:

2840 CHICKAHOMINY RD TOANO, VA 23168-9048

Mailing Address:

Property Class: Zoning: Zoning (additional): Air Approach:

2730 LITTLE CREEK DAM RD TOANO, VA 231688619 501 Single Family - Suburban R8 Rural Residential No

Legal Acreage:

1 Property Description: ADJ JUNIUS GRAVES

County of James City v. Samuel L. Gary, et al. Owner of Record: Samuel L. & Luetta Gary Parcel ID 2220100055 • LRSN 6549 *Adjoins Property #J4* 

Owner's Name: Mailing Address: GARY, SAMUEL L & LUETTA