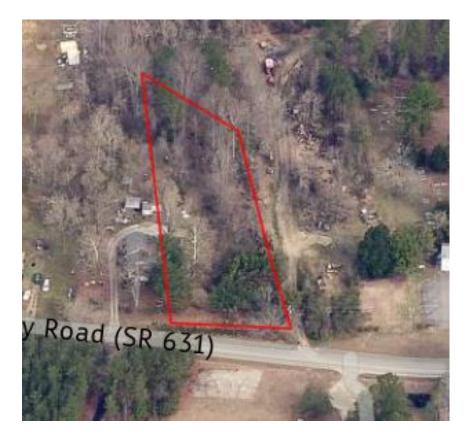

## County of James City v. Thomas Ernest Meekins Owner of Record: Thomas Ernest Meekins, c/o Kim D. Hawkins Parcel ID 2230100006 • LRSN 3096

**Owner's Name:** 

MEEKINS, THOMAS ERNEST C/O KIM D HAWKINS

Property Address:

2840 CHICKAHOMINY RD TOANO, VA 23168-9048

Mailing Address:

Property Class: Zoning: Zoning (additional): Air Approach:

2730 LITTLE CREEK DAM RD TOANO, VA 231688619 501 Single Family - Suburban R8 Rural Residential No

Legal Acreage:

1 Property Description: ADJ JUNIUS GRAVES

County of James City v. Samuel L. Gary, et al. Owner of Record: Samuel L. & Luetta Gary Parcel ID 2220100055 • LRSN 6549 *Adjoins Property #J4* 

Owner's Name: Mailing Address: GARY, SAMUEL L & LUETTA