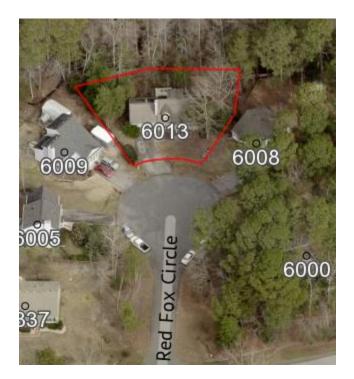

Property #J6 County of James City v. John M. Gillespie Owner of Record: John M. Gillespie, Trustee Parcel ID 3110800046 • LRSN 13071

Owner's Name:

GILLESPIE, JOHN M TRUSTEE

Property Address:

Legal Acreage: Property Description: 6013 RED FOX CIRCLE WMSBURG , VA 231887354 .23 L-46 PH-1 FOX RIDGE

Mailing Address:

Property Class: Zoning: Zoning (additional): Air Approach: 6013 RED FOX CIR WILLIAMSBURG, VA 231887354 502 Single Family - Urban R2 General Residential No Data No

13