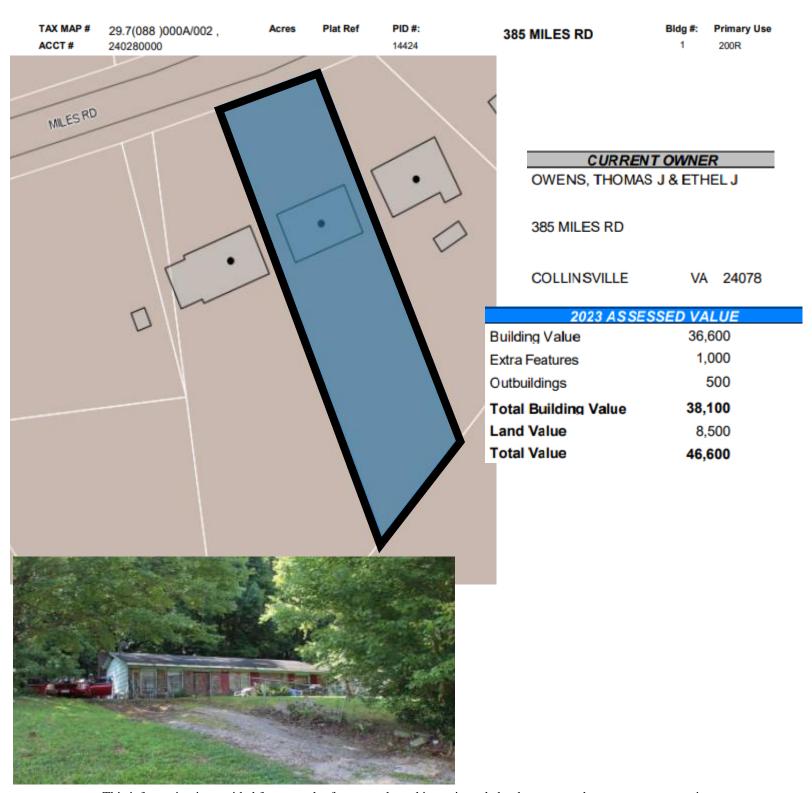

| J9  | Dennis Wayne Frazier                               | 72.1(040 )003<br>/011          | 70110000  | 664125 | 349 Mulberry Road,<br>Ridgeway |
|-----|----------------------------------------------------|--------------------------------|-----------|--------|--------------------------------|
| J10 | Hiwatha Penn                                       | 27.5(000)000<br>/065           | 170260000 | 308463 | 1237 Mariah Drive, Fieldale    |
| J11 | Shirley Agnew, Elva Elgin,<br>& Elesia E. Thompson | 29.4(003 )000<br>/111A,112-114 | 240275000 | 565931 | 64 Halifax Drive, Collinsville |
| J12 | Alan R. Griffin                                    | 14.6(000 )000<br>/350C         | 146920000 | 179601 | 479 Trenthill Drive, Bassett   |
| J13 | Richard W. & Roberty<br>Roberts                    |                                | 67660000  | 184494 | 257 Ken Lane, Ridgeway         |
| J14 | Thomas J. & Ethel J.<br>Owens                      | 29.7(088<br>)000A/002          | 240280000 | 31664  | 385 Miles Road, Collinsville   |