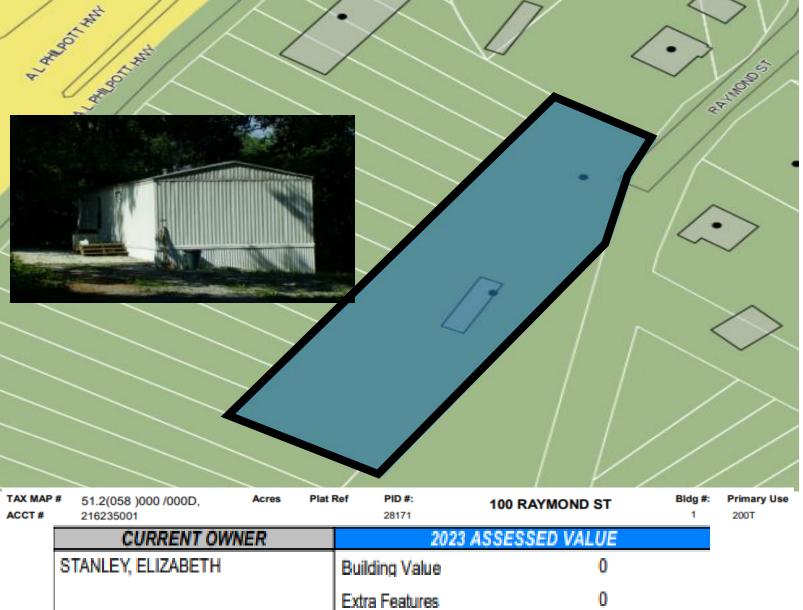

|    | Property Owner(s)                                                      | Tax Map No.                                                                                                    | Account No.                                                | TACS No. | Property Description                        |
|----|------------------------------------------------------------------------|----------------------------------------------------------------------------------------------------------------|------------------------------------------------------------|----------|---------------------------------------------|
| J1 | Bouldercres, Inc.                                                      | 41.2(003<br>)000J/000F,G,I,J<br>and 41.2(003<br>)000J/000H                                                     | 209710020<br>and<br>209710021                              | 31645    | Vacant; Erwin Street,<br>Martinsville       |
| J2 | Jann McCanbridge and Jonathan Hadge                                    | <b>ved</b> <sup>2)003</sup>                                                                                    | 199440000                                                  | 500459   | 81 Berkley Place,<br>Collinsville           |
| Ј3 | Jessie Willard Hall, Jr. &<br>Tammy Wynette Hill &<br>Teresa Gail Hill | 15.6(046 )000<br>/039 ,40-42                                                                                   | 101440000                                                  | 31796    | Vacant; Bassett Heights<br>Road, Bassett    |
| J4 | Jessie Willard Hall, Jr. &<br>Tammy Wynette Hill &<br>Teresa Gail Hill | 15.8(000 )000<br>/363C                                                                                         | 101440002                                                  | 31796    | Vacant; Fairstyone Park<br>Highway, Bassett |
| J5 | Roger L. Williams and<br>Donald A. Williams, et als                    | 26.5(000 )000<br>/079C; 26.5(002<br>)000 /051<br>,52,53; 26.5(023<br>)000 /001A; and<br>26.5(023 )000<br>/010A | 240460000;<br>240460001;<br>240460003;<br>and<br>240460002 | 436409   | 2796 Blackberry Road,<br>Bassett            |
| J6 | Elizabeth Stanley                                                      | 51.2(058 )000<br>/000D                                                                                         | 216235001                                                  | 664330   | 100 Raymond Street,<br>Martinsville         |
| J7 | Elizabeth StReemo                                                      | <b>Ve4</b> (00) )000                                                                                           | 210460017                                                  | 664330   | 215 Marigold Road,<br>Martinsville          |
| Ј8 | Mandy J. Cox                                                           | 14.9(000 )000<br>/179C                                                                                         | 129260000                                                  | 500328   | 5131 Fairstone Park<br>Highway, Bassett     |