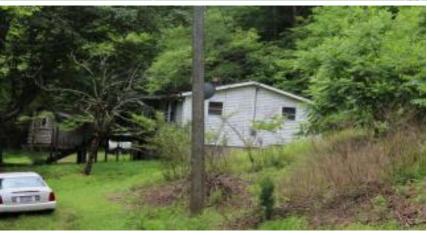

| 18,500  |  |
| Total Value                 | 109,700 |  |
|                             |         |  |



## **Property J10**

#### **Hiwatha Penn**

TAX MAP # ACCT #

27.5(000 )000 /065 , 170260000 Acres 5.000 Plat Ref PID #: 9694

1237 MARIAH DR

Bldg #:

Primary Use

1 200R



| CURRENT OW     | /NER | }     |
|----------------|------|-------|
| PENN, HIWATHA  |      |       |
| 1237 MARIAH DR |      |       |
| FIELDALE       | VA   | 24089 |

| 2023 ASSESSED VALUE  |        |  |
|----------------------|--------|--|
| Building Value       | 16,900 |  |
| Extra Features       | 900    |  |
| Outbuildings         | 100    |  |
| Total Building Value | 17,900 |  |
| Land Value           | 12,800 |  |
| Total Value          | 30,700 |  |
|                      |        |  |



# Property J11 Shirley Agnew, Elva Eglin, & Elesia E. Thompson

TAX MAP # 29.4(003 )000 /111A,112-114 Acres Plat Ref PID #: 64 HALIFAX DR Bidg #: Primary Use 1 200R





### **CURRENT OWNER**

AGNEW, SHIRLEY
ELGIN, ELVA & THOMPSON, ELESI
1286 PALMETTO SCHOOL RD

STUART VA 24171

| 2023 ASSESSED VALUE         |        |  |  |
|-----------------------------|--------|--|--|
| Building Value              | 36,200 |  |  |
| Extra Features              | 100    |  |  |
| Outbuildings                | 700    |  |  |
| <b>Total Building Value</b> | 37,000 |  |  |
| Land Value                  | 12,000 |  |  |
| Total Value                 | 49,000 |  |  |
|                             |        |  |  |

Property J12
Alan R. Griffin



| CURRENT OWNER    | 202            | 23 ASSESSED VALUE      |