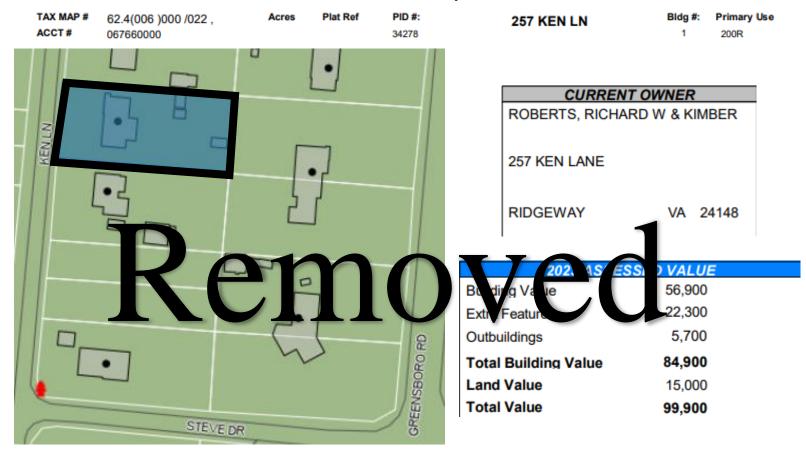

| J9  | Dennis Wayne Frazier                               | 72.1(040 )003<br>/011          | 70110000  | 664125 | 349 Mulberry Road,<br>Ridgeway |
|-----|----------------------------------------------------|--------------------------------|-----------|--------|--------------------------------|
| J10 | Hiwatha Penn                                       | 27.5(000)000<br>/065           | 170260000 | 308463 | 1237 Mariah Drive, Fieldale    |
| J11 | Shirley Agnew, Elva Elgin,<br>& Elesia E. Thompson | 29.4(003 )000<br>/111A,112-114 | 240275000 | 565931 | 64 Halifax Drive, Collinsville |
| J12 | Alan R. Griffin                                    | 14.6(000 )000<br>/350C         | 146920000 | 179601 | 479 Trenthill Drive, Bassett   |
| J13 | Richard W. & Roberty<br>Roberts                    |                                | 67660000  | 184494 | 257 Ken Lane, Ridgeway         |
| J14 | Thomas J. & Ethel J.<br>Owens                      | 29.7(088<br>)000A/002          | 240280000 | 31664  | 385 Miles Road, Collinsville   |