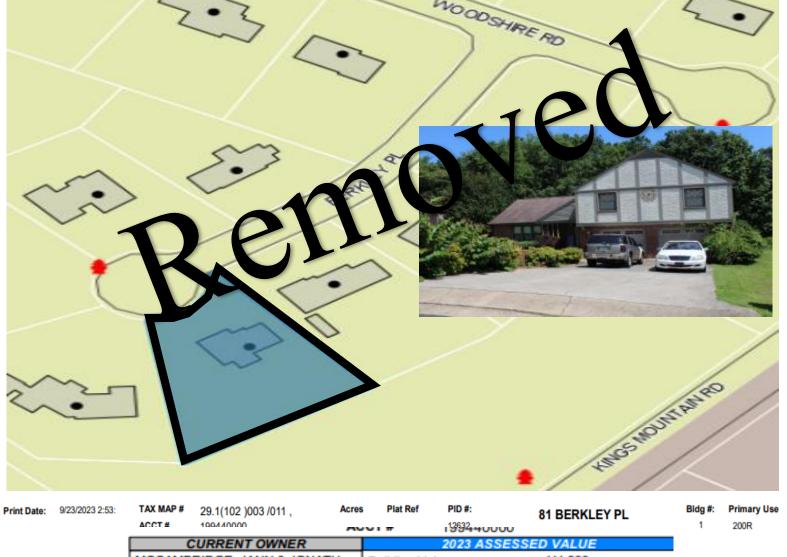

|    | Property Owner(s)                                                      | Tax Map No.                                                                                                    | Account No.                                                | TACS No. | Property Description                        |
|----|------------------------------------------------------------------------|----------------------------------------------------------------------------------------------------------------|------------------------------------------------------------|----------|---------------------------------------------|
| J1 | Bouldercres, Inc.                                                      | 41.2(003<br>)000J/000F,G,I,J<br>and 41.2(003<br>)000J/000H                                                     | 209710020<br>and<br>209710021                              | 31645    | Vacant; Erwin Street,<br>Martinsville       |
| J2 | Jann McCanbridge and Jonathan Hadge                                    | <b>ved</b> <sup>2)003</sup>                                                                                    | 199440000                                                  | 500459   | 81 Berkley Place,<br>Collinsville           |
| Ј3 | Jessie Willard Hall, Jr. &<br>Tammy Wynette Hill &<br>Teresa Gail Hill | 15.6(046 )000<br>/039 ,40-42                                                                                   | 101440000                                                  | 31796    | Vacant; Bassett Heights<br>Road, Bassett    |
| J4 | Jessie Willard Hall, Jr. &<br>Tammy Wynette Hill &<br>Teresa Gail Hill | 15.8(000 )000<br>/363C                                                                                         | 101440002                                                  | 31796    | Vacant; Fairstyone Park<br>Highway, Bassett |
| J5 | Roger L. Williams and<br>Donald A. Williams, et als                    | 26.5(000 )000<br>/079C; 26.5(002<br>)000 /051<br>,52,53; 26.5(023<br>)000 /001A; and<br>26.5(023 )000<br>/010A | 240460000;<br>240460001;<br>240460003;<br>and<br>240460002 | 436409   | 2796 Blackberry Road,<br>Bassett            |
| J6 | Elizabeth Stanley                                                      | 51.2(058 )000<br>/000D                                                                                         | 216235001                                                  | 664330   | 100 Raymond Street,<br>Martinsville         |
| J7 | Elizabeth StReemo                                                      | <b>Ve4</b> (00) )000                                                                                           | 210460017                                                  | 664330   | 215 Marigold Road,<br>Martinsville          |
| Ј8 | Mandy J. Cox                                                           | 14.9(000 )000<br>/179C                                                                                         | 129260000                                                  | 500328   | 5131 Fairstone Park<br>Highway, Bassett     |