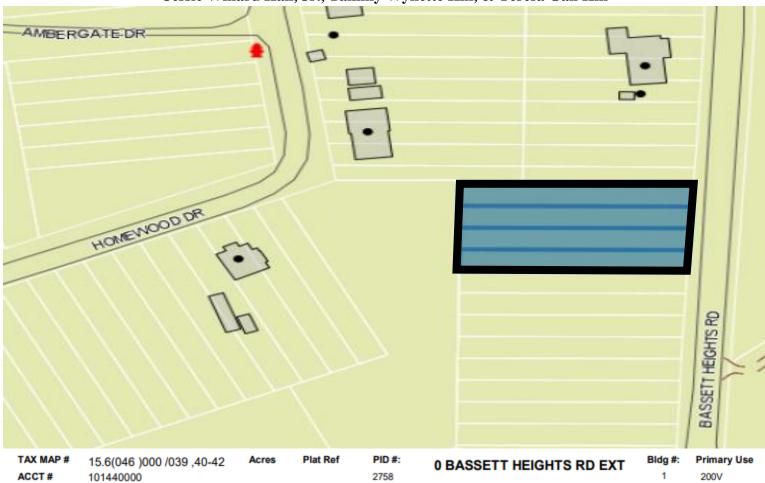

|    | Property Owner(s)                                                      | Tax Map No.                                                                                                    | Account No.                                                | TACS No. | Property Description                        |
|----|------------------------------------------------------------------------|----------------------------------------------------------------------------------------------------------------|------------------------------------------------------------|----------|---------------------------------------------|
| J1 | Bouldercres, Inc.                                                      | 41.2(003<br>)000J/000F,G,I,J<br>and 41.2(003<br>)000J/000H                                                     | 209710020<br>and<br>209710021                              | 31645    | Vacant; Erwin Street,<br>Martinsville       |
| J2 | Jann McCanbridge and Jonathan Hadge                                    | <b>ved</b> <sup>2)003</sup>                                                                                    | 199440000                                                  | 500459   | 81 Berkley Place,<br>Collinsville           |
| Ј3 | Jessie Willard Hall, Jr. &<br>Tammy Wynette Hill &<br>Teresa Gail Hill | 15.6(046 )000<br>/039 ,40-42                                                                                   | 101440000                                                  | 31796    | Vacant; Bassett Heights<br>Road, Bassett    |
| J4 | Jessie Willard Hall, Jr. &<br>Tammy Wynette Hill &<br>Teresa Gail Hill | 15.8(000 )000<br>/363C                                                                                         | 101440002                                                  | 31796    | Vacant; Fairstyone Park<br>Highway, Bassett |
| J5 | Roger L. Williams and<br>Donald A. Williams, et als                    | 26.5(000 )000<br>/079C; 26.5(002<br>)000 /051<br>,52,53; 26.5(023<br>)000 /001A; and<br>26.5(023 )000<br>/010A | 240460000;<br>240460001;<br>240460003;<br>and<br>240460002 | 436409   | 2796 Blackberry Road,<br>Bassett            |
| J6 | Elizabeth Stanley                                                      | 51.2(058 )000<br>/000D                                                                                         | 216235001                                                  | 664330   | 100 Raymond Street,<br>Martinsville         |
| J7 | Elizabeth StReemo                                                      | <b>Ve4</b> (00) )000                                                                                           | 210460017                                                  | 664330   | 215 Marigold Road,<br>Martinsville          |
| Ј8 | Mandy J. Cox                                                           | 14.9(000 )000<br>/179C                                                                                         | 129260000                                                  | 500328   | 5131 Fairstone Park<br>Highway, Bassett     |