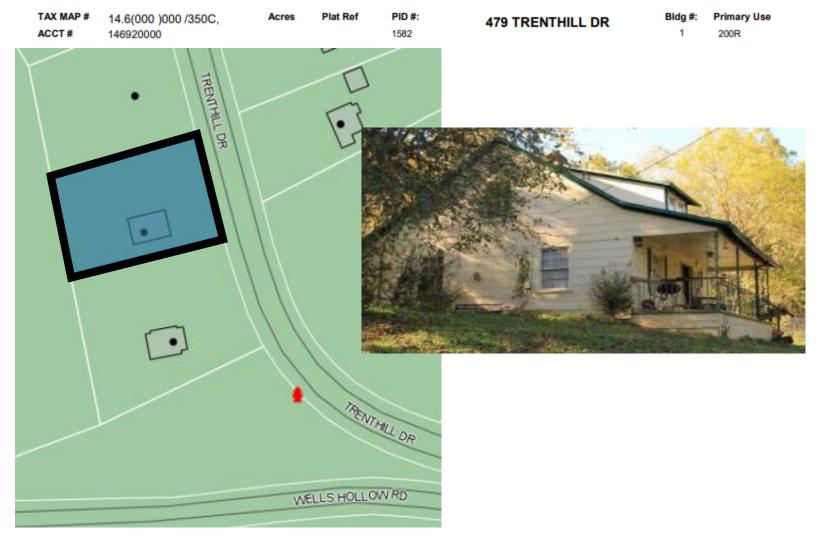

| J9  | Dennis Wayne Frazier                               | 72.1(040 )003<br>/011          | 70110000  | 664125 | 349 Mulberry Road,<br>Ridgeway |
|-----|----------------------------------------------------|--------------------------------|-----------|--------|--------------------------------|
| J10 | Hiwatha Penn                                       | 27.5(000)000<br>/065           | 170260000 | 308463 | 1237 Mariah Drive, Fieldale    |
| J11 | Shirley Agnew, Elva Elgin,<br>& Elesia E. Thompson | 29.4(003 )000<br>/111A,112-114 | 240275000 | 565931 | 64 Halifax Drive, Collinsville |
| J12 | Alan R. Griffin                                    | 14.6(000 )000<br>/350C         | 146920000 | 179601 | 479 Trenthill Drive, Bassett   |
| J13 | Richard W. & Roberty<br>Roberts                    |                                | 67660000  | 184494 | 257 Ken Lane, Ridgeway         |
| J14 | Thomas J. & Ethel J.<br>Owens                      | 29.7(088<br>)000A/002          | 240280000 | 31664  | 385 Miles Road, Collinsville   |