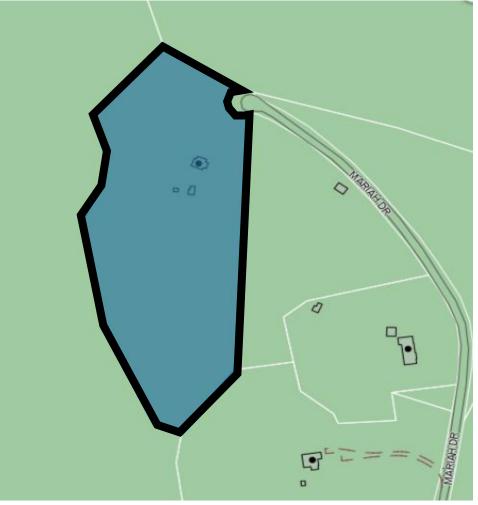

| J9  | Dennis Wayne Frazier                               | 72.1(040 )003<br>/011          | 70110000  | 664125 | 349 Mulberry Road,<br>Ridgeway |
|-----|----------------------------------------------------|--------------------------------|-----------|--------|--------------------------------|
| J10 | Hiwatha Penn                                       | 27.5(000)000<br>/065           | 170260000 | 308463 | 1237 Mariah Drive, Fieldale    |
| J11 | Shirley Agnew, Elva Elgin,<br>& Elesia E. Thompson | 29.4(003 )000<br>/111A,112-114 | 240275000 | 565931 | 64 Halifax Drive, Collinsville |
| J12 | Alan R. Griffin                                    | 14.6(000 )000<br>/350C         | 146920000 | 179601 | 479 Trenthill Drive, Bassett   |
| J13 | Richard W. & Roberty<br>Roberts                    |                                | 67660000  | 184494 | 257 Ken Lane, Ridgeway         |
| J14 | Thomas J. & Ethel J.<br>Owens                      | 29.7(088<br>)000A/002          | 240280000 | 31664  | 385 Miles Road, Collinsville   |