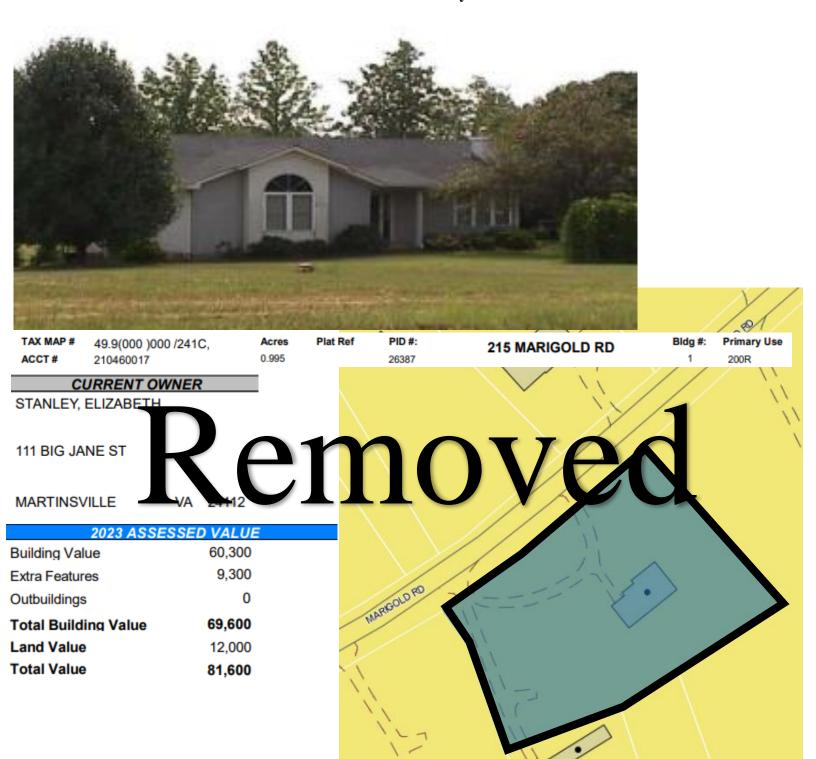

|    | Property Owner(s)                                                      | Tax Map No.                                                                                                    | Account No.                                                | TACS No. | Property Description                        |
|----|------------------------------------------------------------------------|----------------------------------------------------------------------------------------------------------------|------------------------------------------------------------|----------|---------------------------------------------|
| J1 | Bouldercres, Inc.                                                      | 41.2(003<br>)000J/000F,G,I,J<br>and 41.2(003<br>)000J/000H                                                     | 209710020<br>and<br>209710021                              | 31645    | Vacant; Erwin Street,<br>Martinsville       |
| J2 | Jann McCanbridge and Jonathan Hadge                                    | <b>ved</b> <sup>2)003</sup>                                                                                    | 199440000                                                  | 500459   | 81 Berkley Place,<br>Collinsville           |
| Ј3 | Jessie Willard Hall, Jr. &<br>Tammy Wynette Hill &<br>Teresa Gail Hill | 15.6(046 )000<br>/039 ,40-42                                                                                   | 101440000                                                  | 31796    | Vacant; Bassett Heights<br>Road, Bassett    |
| J4 | Jessie Willard Hall, Jr. &<br>Tammy Wynette Hill &<br>Teresa Gail Hill | 15.8(000 )000<br>/363C                                                                                         | 101440002                                                  | 31796    | Vacant; Fairstyone Park<br>Highway, Bassett |
| J5 | Roger L. Williams and<br>Donald A. Williams, et als                    | 26.5(000 )000<br>/079C; 26.5(002<br>)000 /051<br>,52,53; 26.5(023<br>)000 /001A; and<br>26.5(023 )000<br>/010A | 240460000;<br>240460001;<br>240460003;<br>and<br>240460002 | 436409   | 2796 Blackberry Road,<br>Bassett            |
| J6 | Elizabeth Stanley                                                      | 51.2(058 )000<br>/000D                                                                                         | 216235001                                                  | 664330   | 100 Raymond Street,<br>Martinsville         |
| J7 | Elizabeth StReemo                                                      | <b>Ve4</b> (00) )000                                                                                           | 210460017                                                  | 664330   | 215 Marigold Road,<br>Martinsville          |
| Ј8 | Mandy J. Cox                                                           | 14.9(000 )000<br>/179C                                                                                         | 129260000                                                  | 500328   | 5131 Fairstone Park<br>Highway, Bassett     |