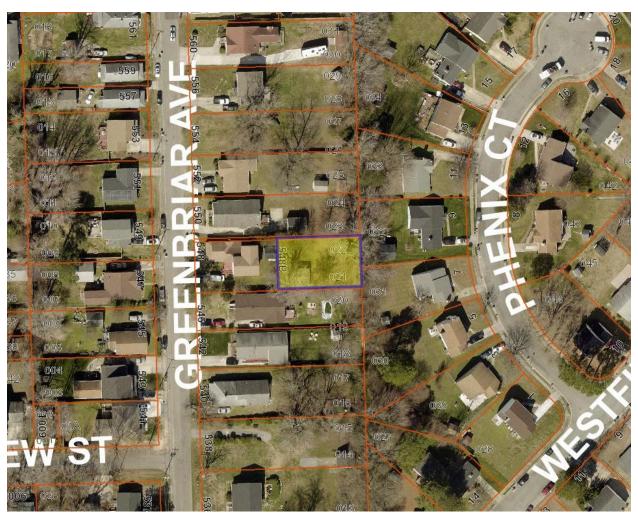

### **Antonius Stowes**

RPC No. <u>13002363</u>

TACS No. <u>839977</u>

Assessment Value as FY2024: \$45,000

#### **Property Description:**

548 Greenbriar Ave B Hampton

.14 +/- acre Vacant Lot (property is landlocked)

**Legal Disclaimer:** Non-confidential real estate assessment records are public information under Virginia law, and internet display of non-confidential property information is specifically authorized by Virginia Code 58.1-3122.2. While City of Hampton has worked to ensure that the assessment data contained herein is accurate, the City assumes no liability for any errors, omissions, or inaccuracies in the information provided for any reliance on any maps or data provided herein. Please consult City records for official information.