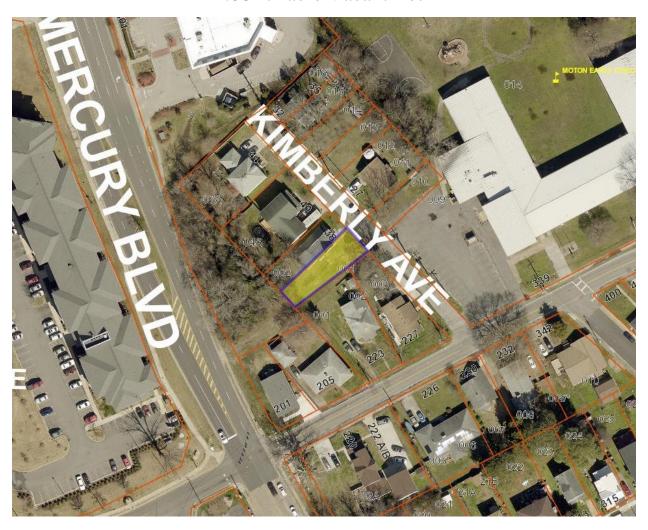

# **Hazel M. LLC**

RPC No. <u>12002654</u>

TACS No. 839949

Assessment Value as FY2024: \$46,800

#### **Property Description:**

20 Kimberly Ave. Hampton

.08 +/- acre Vacant Lot

**Legal Disclaimer:** Non-confidential real estate assessment records are public information under Virginia law, and internet display of non-confidential property information is specifically authorized by Virginia Code 58.1-3122.2. While City of Hampton has worked to ensure that the assessment data contained herein is accurate, the City assumes no liability for any errors, omissions, or inaccuracies in the information provided for any reliance on any maps or data provided herein. Please consult City records for official information.