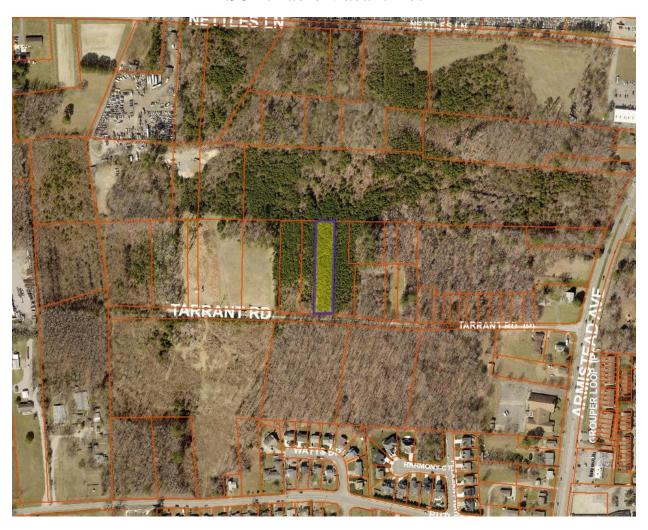

## **Michael Albert Paige**

RPC No. 6000709

TACS No. 839976

Assessment Value as FY2024: \$23,200

#### **Property Description:**

68 Tarrant Rd. Hampton

.93 +/- acre Vacant Lot

**Legal Disclaimer:** Non-confidential real estate assessment records are public information under Virginia law, and internet display of non-confidential property information is specifically authorized by Virginia Code 58.1-3122.2. While City of Hampton has worked to ensure that the assessment data contained herein is accurate, the City assumes no liability for any errors, omissions, or inaccuracies in the information provided for any reliance on any maps or data provided herein. Please consult City records for official information.