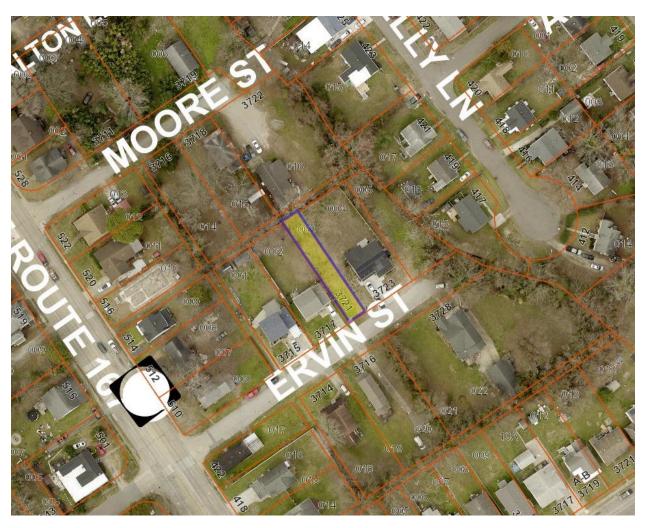

## Patricia Melson Christopher

RPC No. 1007059

TACS No. 839961

Assessment Value as FY2024: \$40,500

#### **Property Description:**

3721 Ervin St. Hampton

.08 +/- acre Vacant Lot

**Legal Disclaimer:** Non-confidential real estate assessment records are public information under Virginia law, and internet display of non-confidential property information is specifically authorized by Virginia Code 58.1-3122.2. While City of Hampton has worked to ensure that the assessment data contained herein is accurate, the City assumes no liability for any errors, omissions, or inaccuracies in the information provided for any reliance on any maps or data provided herein. Please consult City records for official information.