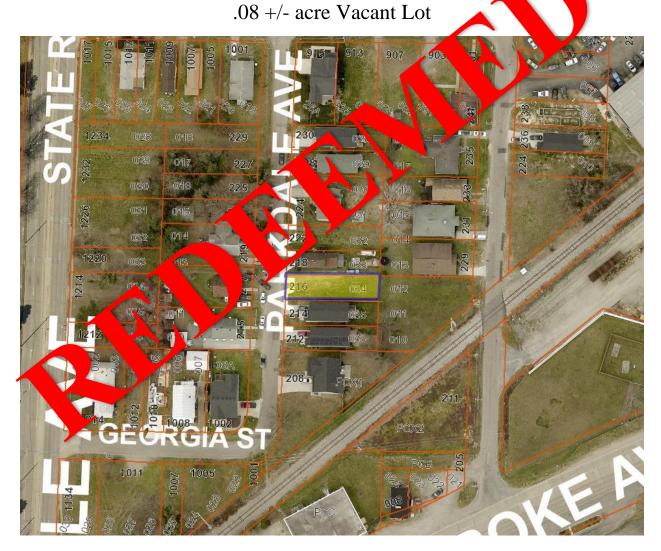

## **Gwendolyn Carolyn King**

RPC No. 2000314

TACS No. 839947

Assessment Value as FY2024: \$33,800

#### **Property Description:**

216 Parkdale Ave. Hampton

**Legal Disclaimer:** Non-confidential real estate assessment records are public information under Virginia law, and internet display of non-confidential property information is specifically authorized by Virginia Code 58.1-3122.2. While City of Hampton has worked to ensure that the assessment data contained herein is accurate, the City assumes no liability for any errors, omissions, or inaccuracies in the information provided for any reliance on any maps or data provided herein. Please consult City records for official information.