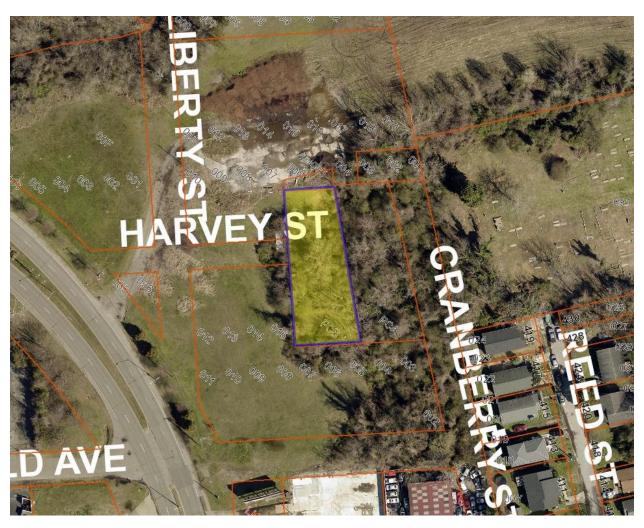

## **James Williams**

RPC No. 2000858

TACS No. <u>730515</u>

Assessment Value as FY2024: \$58,200

#### **Property Description:**

512 Harvey St. Hampton

.25 +/- acre Vacant Lot

**Legal Disclaimer:** Non-confidential real estate assessment records are public information under Virginia law, and internet display of non-confidential property information is specifically authorized by Virginia Code 58.1-3122.2. While City of Hampton has worked to ensure that the assessment data contained herein is accurate, the City assumes no liability for any errors, omissions, or inaccuracies in the information provided for any reliance on any maps or data provided herein. Please consult City records for official information.