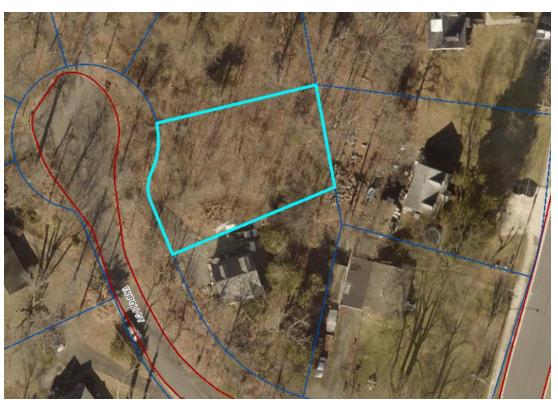

## PARCEL J1---- CARLOS E. DEENER

GPIN: 7597-49-6341 TACS No.: 845908 Assessment value: \$167,100

| Account Number                                           | 022186                                                        | Property Addre                          | ess:            |  |  |
|----------------------------------------------------------|---------------------------------------------------------------|-----------------------------------------|-----------------|--|--|
| Owner Name                                               | DEENER CARLOS E                                               | 11702 GENERAL HOOD CT                   |                 |  |  |
| Owner Address Use Code                                   | 11702 GENERAL HOOD CT<br>MANASSAS VA 20109<br>971 Vacant Land | MANASSAS VA 20109                       |                 |  |  |
|                                                          |                                                               |                                         |                 |  |  |
|                                                          | Description                                                   |                                         |                 |  |  |
|                                                          | Description  Assessment Info                                  | 2024 Assessm                            | ent             |  |  |
| Neighborhood                                             |                                                               | 2024 Assessm<br>Land - Market Value     |                 |  |  |
| Neighborhood<br>Fire House                               | Assessment Info                                               | 2021110000011                           |                 |  |  |
| Fire House                                               | Assessment Info 02017 Groveton / Battlefield Pk Area          | Land - Market Value                     | \$167,10        |  |  |
| Neighborhood<br>Fire House<br>Special District<br>Zoning | Assessment Info 02017 Groveton / Battlefield Pk Area          | Land - Market Value<br>Land - Use Value | \$167,10<br>\$0 |  |  |