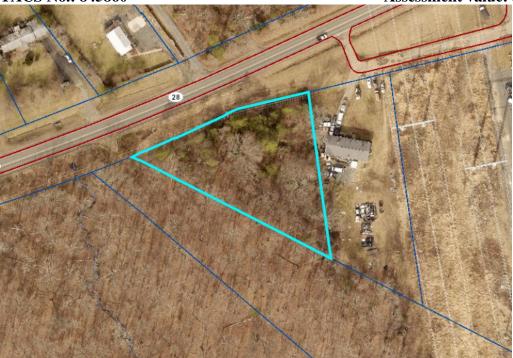

#### PARCEL J2---- CASTILLEJO FREDERICA DAPHNE LOUISE DE

GPIN: 7599-43-7565 TACS No.: 845907 Assessment value: \$112,300

Legal Disclaimer: Nonconfidential real estate assessment records are public information under Virginia law, and internet display of non-confidential property information is specifically authorized by Virginia Code 58.1-3122.2. While Prince William County has worked to ensure that the assessment data contained herein is accurate, the Prince William County assumes no liability for any errors, omissions, or inaccuracies in the information provided for any reliance on any maps or data

| Account Number             | 022089                                                             | Property Address:                          |                  |  |
|----------------------------|--------------------------------------------------------------------|--------------------------------------------|------------------|--|
|                            | DE CASTILLEJO FREDERICA DAPHNE                                     | 5002 GUM SPRING RD                         |                  |  |
| Owner Name                 | LOUISE                                                             | MANASSAS VA 20100                          |                  |  |
| 0 411                      | HOHMANN ETAL                                                       | MANASSAS VA 2010                           |                  |  |
| Owner Address              | PO BOX 9194                                                        |                                            |                  |  |
|                            | RICHMOND VA 23227                                                  |                                            |                  |  |
| Use Code                   | 971 Vacant Land                                                    | 971 Vacant Land                            |                  |  |
|                            |                                                                    |                                            |                  |  |
|                            | Description                                                        |                                            |                  |  |
|                            | ·                                                                  | 2024 Assessm                               | ent              |  |
| Neighborhood               | Description  Assessment Info  02017 Groveton / Battlefield Pk Area | <b>2024 Assessm</b><br>Land - Market Value |                  |  |
| Neighborhood<br>Fire House | Assessment Info                                                    |                                            |                  |  |
|                            | Assessment Info 02017 Groveton / Battlefield Pk Area               | Land - Market Value                        | \$112,30         |  |
| Fire House                 | Assessment Info 02017 Groveton / Battlefield Pk Area               | Land - Market Value<br>Land - Use Value    | \$112,300<br>\$0 |  |