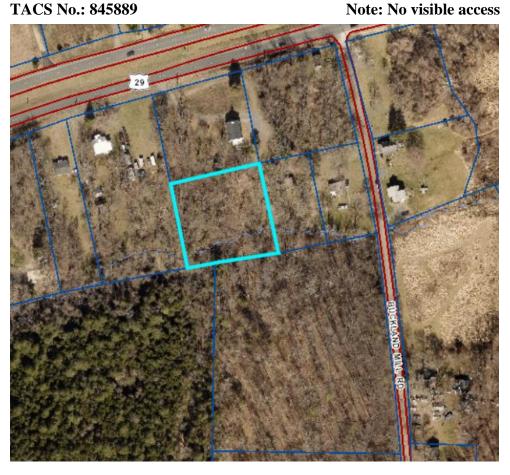

## PARCEL J1---- CARLOS E. DEENER

GPIN: 7597-49-6341 TACS No.: 845908 Assessment value: \$167,100

| Account Number                                           | 022186                                                        | Property Addre                          | ess:            |  |  |
|----------------------------------------------------------|---------------------------------------------------------------|-----------------------------------------|-----------------|--|--|
| Owner Name                                               | DEENER CARLOS E                                               | 11702 GENERAL HOOD CT                   |                 |  |  |
| Owner Address Use Code                                   | 11702 GENERAL HOOD CT<br>MANASSAS VA 20109<br>971 Vacant Land | MANASSAS VA 20109                       |                 |  |  |
|                                                          |                                                               |                                         |                 |  |  |
|                                                          | Description                                                   |                                         |                 |  |  |
|                                                          | Description  Assessment Info                                  | 2024 Assessm                            | ent             |  |  |
| Neighborhood                                             |                                                               | 2024 Assessm<br>Land - Market Value     |                 |  |  |
| Neighborhood<br>Fire House                               | Assessment Info                                               | 2021110000011                           |                 |  |  |
| Fire House                                               | Assessment Info 02017 Groveton / Battlefield Pk Area          | Land - Market Value                     | \$167,10        |  |  |
| Neighborhood<br>Fire House<br>Special District<br>Zoning | Assessment Info 02017 Groveton / Battlefield Pk Area          | Land - Market Value<br>Land - Use Value | \$167,10<br>\$0 |  |  |