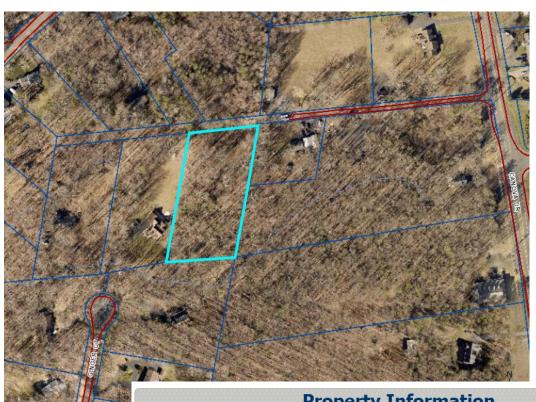

## PARCEL J3---- Conservation Parcel 1, LLC

GPIN: 7298-74-0282 TACS No.: 845848 Assessment value: \$168,700

| \$45.47.107                 |                                         |                          |                                             |                      |           |  |  |  |  |
|-----------------------------|-----------------------------------------|--------------------------|---------------------------------------------|----------------------|-----------|--|--|--|--|
| Legal<br>Disclaimer:        | Property Information                    |                          |                                             |                      |           |  |  |  |  |
| Non-                        | Account Number                          | 229913                   |                                             | Property             | Address:  |  |  |  |  |
| confidential                | Owner Name                              | CONSERVATION PARC        | EL 1 LLC                                    | 15280 HEATHCOTE BLVD |           |  |  |  |  |
| real estate                 | Owner Address                           | PO BOX 6777              | PO BOX 6777                                 |                      |           |  |  |  |  |
| assessment                  |                                         | WASHINGTON DC 20020-0477 |                                             | HAYMARKET VA 20169   |           |  |  |  |  |
| records are                 | Use Code                                | 971 Vacant Lar           | nd                                          |                      |           |  |  |  |  |
| public<br>information       |                                         | Description              |                                             |                      |           |  |  |  |  |
| under                       |                                         |                          | PCL B                                       |                      |           |  |  |  |  |
| Virginia law,               |                                         |                          | _                                           |                      |           |  |  |  |  |
| and internet                |                                         |                          |                                             |                      |           |  |  |  |  |
| display of                  | Assess                                  | nent Info                |                                             | 2024 Assessment      |           |  |  |  |  |
| non-                        | Neighborhood                            | 04016 Evergreen          | Land - Market Value \$1<br>Land - Use Value |                      | \$168,700 |  |  |  |  |
| confidential                | Fire House                              | 05 - Gainesville         |                                             |                      | \$0       |  |  |  |  |
| property                    | Special District                        |                          | Impr - Market Value                         |                      | \$0       |  |  |  |  |
| information is specifically | Zoning                                  | Agricultural             | ·                                           |                      |           |  |  |  |  |
| authorized by               | Acres                                   | 11.6620                  |                                             |                      |           |  |  |  |  |
| Virginia Code               | T0000000000000000000000000000000000000  | Previous Card Card 1     | of 0                                        | Next Card >>         |           |  |  |  |  |
| 58.1-3122.2.                | 100000000000000000000000000000000000000 | Cara Cara                | . 01 0                                      | TEXT CUITA >>        |           |  |  |  |  |