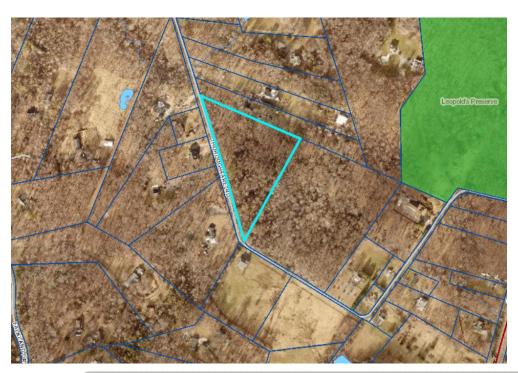

| 1950 | Full Baths                      | 1         | Style         | 2 1 1/2 Stor         | У                |
| Fin Area                   | 1735 | Half Baths                      | 0         | Exterior Wall | 28 All Conc Block/   | Cement           |
| Unfin Area                 | 0    | Basement Area                   | 0         |               |                      |                  |
| Fireplaces                 | 0    | Fin Basement                    | 0         |               |                      |                  |

information provided for any reliance on any maps or data provided herein. Please consult Prince William County records for official information.

#### PARCEL J8---- SARA THOMAS

GPIN: 7197-95-5281 TACS No.: 845897 Assessment value: \$277,100



|                       |                  | Property Inform                              | nati | on                  |           |
|-----------------------|------------------|----------------------------------------------|------|---------------------|-----------|
|                       | Account Number   | 016159                                       |      | Property Ado        | dress:    |
|                       | Owner Name       | THOMAS SARA<br>C/O ANNIE E DUNCAN            |      | 16106 THOROUG       | SHFARE RD |
|                       | Owner Address    | 433 NW QUINCY ST<br>WASHINGTON DC 20011-5929 |      | BROAD RUN VA 20137  |           |
|                       | Use Code         | 971 Vacant Land                              |      |                     |           |