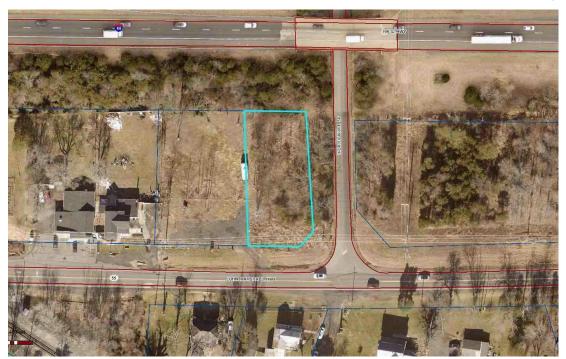

| Assessment Info 02808 Heritage Woods/Fair Hill Est. | Land - Market Value<br>Land - Use Value | \$153,80<br>\$0  |

**Legal Disclaimer:** Non-confidential real estate assessment records are public information under Virginia law, and internet display of non-confidential property information is specifically authorized by Virginia Code 58.1-3122.2. While Prince William County has worked to ensure that the assessment data contained herein is accurate, the Prince William County assumes no liability for any errors, omissions, or inaccuracies in the information provided for any reliance on any maps or data provided herein. Please consult Prince William County records for official information.

#### PARCEL J11---- AMANDA H. DADE

GPIN: 7198-73-7609
TACS No.: 845878
Assessment value: \$109,900



| Account Number                                                          | 014581                                    | Property Ad                             | dress:           |
|-------------------------------------------------------------------------|-------------------------------------------|-----------------------------------------|------------------|
| Owner Name                                                              | DADE AMANDA H & CHESTER E HELMS           | 16312 JOHN MAR                          | SHALL HWY        |
| Owner Address 1574 LAWRENCE ST RAHWAY NJ 07065 Use Code 971 Vacant Land |                                           | BROAD RUN VA 2013                       |                  |
|