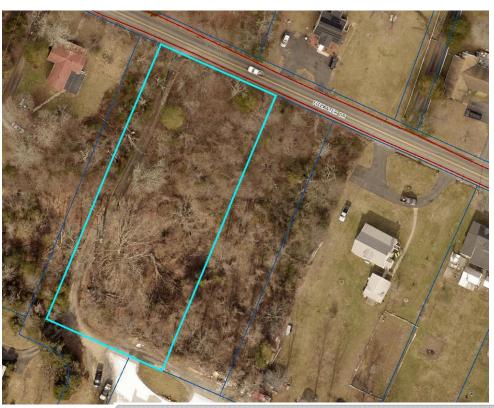

## PARCEL J1---- CARLOS E. DEENER

GPIN: 7597-49-6341 TACS No.: 845908 Assessment value: \$167,100

| Account Number                                           | 022186                                                        | Property Addre                          | ess:            |  |  |
|----------------------------------------------------------|---------------------------------------------------------------|-----------------------------------------|-----------------|--|--|
| Owner Name                                               | DEENER CARLOS E                                               | 11702 GENERAL HOOD CT                   |                 |  |  |
| Owner Address Use Code                                   | 11702 GENERAL HOOD CT<br>MANASSAS VA 20109<br>971 Vacant Land | MANASSAS VA 20109                       |                 |  |  |
|                                                          |                                                               |                                         |                 |  |  |
|                                                          | Description                                                   |                                         |                 |  |  |
|                                                          | Description  Assessment Info                                  | 2024 Assessm                            | ent             |  |  |
| Neighborhood                                             |                                                               | 2024 Assessm<br>Land - Market Value     |                 |  |  |
| Neighborhood<br>Fire House                               | Assessment Info                                               | 2021110000011                           |                 |  |  |
| Fire House                                               | Assessment Info 02017 Groveton / Battlefield Pk Area          | Land - Market Value                     | \$167,10        |  |  |
| Neighborhood<br>Fire House<br>Special District<br>Zoning | Assessment Info 02017 Groveton / Battlefield Pk Area          | Land - Market Value<br>Land - Use Value | \$167,10<br>\$0 |  |  |