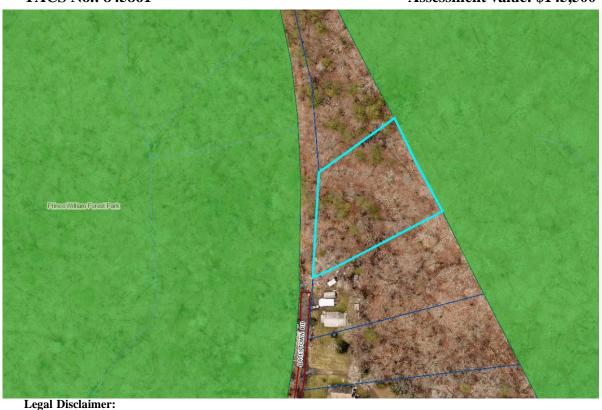

#### PARCEL J2---- CASTILLEJO FREDERICA DAPHNE LOUISE DE

GPIN: 7599-43-7565 TACS No.: 845907 Assessment value: \$112,300

Legal Disclaimer: Nonconfidential real estate assessment records are public information under Virginia law, and internet display of non-confidential property information is specifically authorized by Virginia Code 58.1-3122.2. While Prince William County has worked to ensure that the assessment data contained herein is accurate, the Prince William County assumes no liability for any errors, omissions, or inaccuracies in the information provided for any reliance on any maps or data

| Account Number             | 022089                                                             | Property Address:                          |                  |  |
|----------------------------|--------------------------------------------------------------------|--------------------------------------------|------------------|--|
|                            | DE CASTILLEJO FREDERICA DAPHNE                                     | 5002 GUM SPRING RD                         |                  |  |
| Owner Name                 | LOUISE                                                             | MANASSAS VA 20100                          |                  |  |
| 0 411                      | HOHMANN ETAL                                                       | MANASSAS VA 2010                           |                  |  |
| Owner Address              | PO BOX 9194                                                        |                                            |                  |  |
|                            | RICHMOND VA 23227                                                  |                                            |                  |  |
| Use Code                   | 971 Vacant Land                                                    | 971 Vacant Land                            |                  |  |
|                            |                                                                    |                                            |                  |  |
|                            | Description                                                        |                                            |                  |  |
|                            | ·                                                                  | 2024 Assessm                               | ent              |  |
| Neighborhood               | Description  Assessment Info  02017 Groveton / Battlefield Pk Area | <b>2024 Assessm</b><br>Land - Market Value |                  |  |
| Neighborhood<br>Fire House | Assessment Info                                                    |                                            |                  |  |
|                            | Assessment Info 02017 Groveton / Battlefield Pk Area               | Land - Market Value                        | \$112,30         |  |
| Fire House                 | Assessment Info 02017 Groveton / Battlefield Pk Area               | Land - Market Value<br>Land - Use Value    | \$112,300<br>\$0 |  |

provided herein. Please consult Prince William County records for official information.