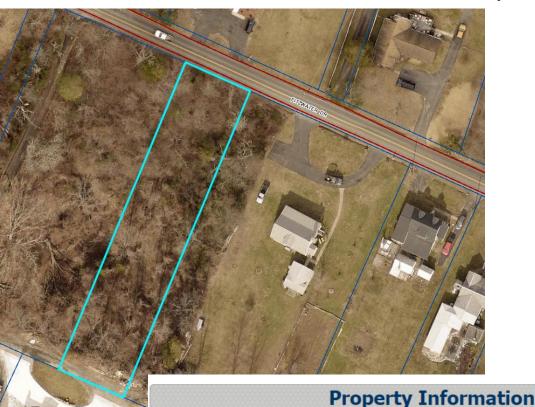

Thoroughfare/Rt55 | Land - Market Value<br>Land - Use Value | \$109,900<br>\$0 |

#### Legal

**Disclaimer:** Non-confidential real estate assessment records are public information under Virginia law, and internet display of non-confidential property information is specifically authorized by Virginia Code 58.1-3122.2. While Prince William County has worked to ensure that the assessment data contained herein is accurate, the Prince William County assumes no liability for any errors, omissions, or inaccuracies in the information provided for any reliance on any maps or data provided herein. Please consult Prince William County records for official information.

#### PARCEL J12---- RUSSELL H. UTTERBACK

GPIN: 7493-29-6396 Assessment value: \$123,500 TACS No.: 845851 Note: land may not perc



Legal Disclaimer: Nonconfidential real estate assessment records are public information under Virginia law, and internet display of nonconfidential property information is specifically authorized by Virginia Code 58.1-3122.2. While Prince William County has worked to ensure that the assessment data contained herein is

|                | r roperty imorni         |
|----------------|--------------------------|
| Account Number | 000863                   |
| Owner Name     | UTTERBACK RUSSELL H ETAL |
| Owner Address  | 417 SNAKE CREEK RD       |
|                | HILLSVILLE VA 24343-1746 |
| Use Code       | 971 Vacant Land          |
|                | 5 1.0                    |

Property Address: 13217 FITZWATER DR

NOKESVILLE VA 20181

Description

| As               | ssessment Info