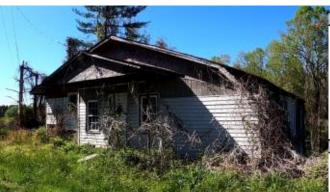

|                    |          |                      |              |                   |                    |                       |

### **Property J11** Sharon R. Hedgecock

Plat Ref PID#: **Primary Use** TAX MAP # Acres 39.2(000)000/018A, Bldg #: 3030 DILLONS FORK RD ACCT# 187700002 9.280 18153 200V

HEDGECOCK, SHARON R



| A.                  |                  |                             |
|---------------------|------------------|-----------------------------|
| SURRENT OWNER       | 202              | 4 ASSESSED VALUE            |
| HEDGECOCK, SHARON R | Building Value   | 0                           |
| <b>B</b>            | Extra Features   | 0                           |
| 735 UNION CHURCH RD | Outbuildings     | 7,600                       |
|                     | Total Building V | /alue 7,600                 |
| FERRUM VA 24088     | Land Value       | 19,900                      |
|                     | Total Value      | 27,500                      |
| TRANSFER HISTORY    | DEED             | SALE DATE   Q/   SALE PRICE |

W0400/00130

\* 01-01-1900 means date unknown

2024

05-05-2004

20