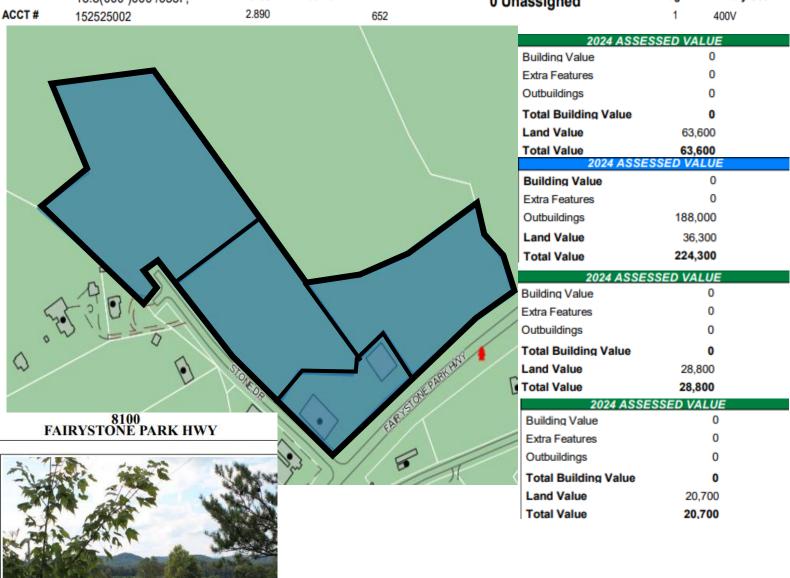

| J12 | Sharon R.<br>Hedgecock                | 39.2(000 )000<br>/014A <b>and</b><br>39.2(000 )000<br>/018                                                 | 187700001<br>and<br>187700003                                       | 184817 | 2968 Dillons Fork Road,<br>Fieldale 24089         |
|-----|---------------------------------------|------------------------------------------------------------------------------------------------------------|---------------------------------------------------------------------|--------|---------------------------------------------------|
| J13 | Melissa Easter-<br>Calfee             | 13.8(000)000<br>/055E; 13.8(000)000 /055C;<br>13.8(000)000<br>/055F; <b>and</b> ,<br>13.8(000)000<br>/055X | 150990005;<br>152525001;<br>152525002;<br><b>and</b> ,<br>152525003 | 664105 | 8100 Fairystone Park Highway,<br>Bassett 24055    |
| J14 | Melissa Easter-<br>Calfee             | 13.9(000 )000<br>/161N                                                                                     | 174330001                                                           | 664105 | 7111 Fairystone Park Highway,<br>Bassett 24055    |
| J15 | Melissa Easter-<br>Calfee             | 14.9(030 )000<br>/001                                                                                      | 011360001                                                           | 664105 | 155 Cope Craig Road, Bassett 24055                |
| J16 | Christopher Ray                       | 7 <b>6</b> 4000 )000<br>037                                                                                | 244970000                                                           | 179676 | 76 A L Philpott Highway,<br>Axton 24054           |
| J17 | Michelle Ritchie<br>Bovi <b>CIIIO</b> | 7 <b>e</b> 4009 )000                                                                                       | 196560000                                                           | 565851 | 3681 Irisburg Road, Axton<br>24054                |
| J18 | William A.<br>Bowling                 | 50.7(012)000<br>/045,46 and<br>50.7(012)000<br>/078,79-90                                                  | 228590000<br>and<br>228590002                                       | 31031  | **LAND ONLY** Preston<br>Road, Martinsville 24112 |
| J19 | Eva F. Carter<br>Hobson               | 41.2(008 )000<br>/002                                                                                      | 102190000                                                           | 664186 | 5 Pinnacle Drive, Martinsville 24112              |
| J20 | William Walter<br>White               | 14.5(003 )000<br>/006F                                                                                     | 114185000                                                           | 664397 | 1784 Trenthill Drive, Bassett 24055               |
| J21 | Jeremiah E. &<br>Melissa Calfee       | 25.4(022 )000<br>/003                                                                                      | 081360049                                                           | 33333  | 5744 Stones Dairy Road,<br>Bassett 24055          |
| J22 | Mary A. Valentine                     | 26.8(000 )000<br>/122B                                                                                     | 098240001                                                           | 34120  | **LAND ONLY** Jarrett<br>Drive, Basset 24055      |
| J23 | Melissa Dawn<br>Easter                | 24.3(005 )002<br>/006                                                                                      | 248070000                                                           | 31155  | 434 Elf Trail, Bassett 24055                      |