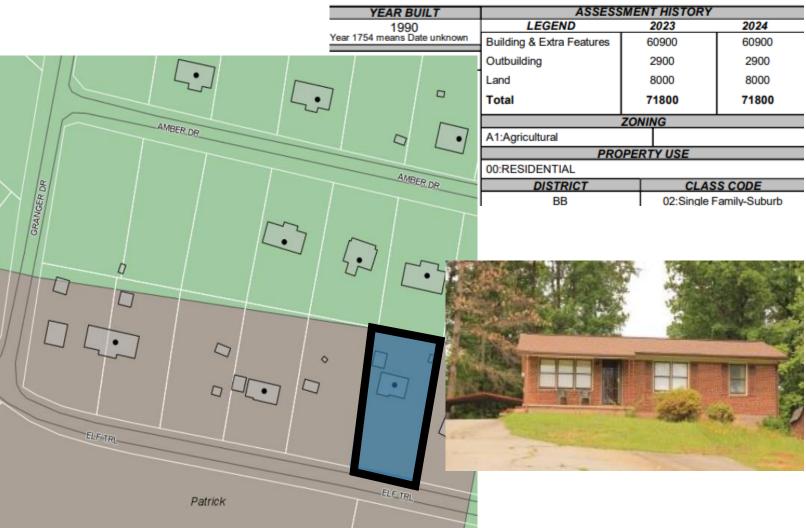

|      |
|           |                   |       | 33 STONECREST DR |                |         | Outbuildings      |           | 2,900       |      |
|           |                   |       |                  |                |         | Total Building Va | alue      | 63,800      |      |
|           |                   |       | BASS             | ETT            | VA 2405 | 5 Land Value      |           | 8,000       |      |
|           |                   |       |                  |                |         | Total Value       |           | 71,800      |      |
|           |                   |       |                  | TRANSFER H     | ISTORY  | DEED              | SALE DATE | Q/ SALEP    | RICE |

EASTER, MELISSA DAWN

\* 01-01-1900 means date unknown

45,000

01-13-2000

865/286