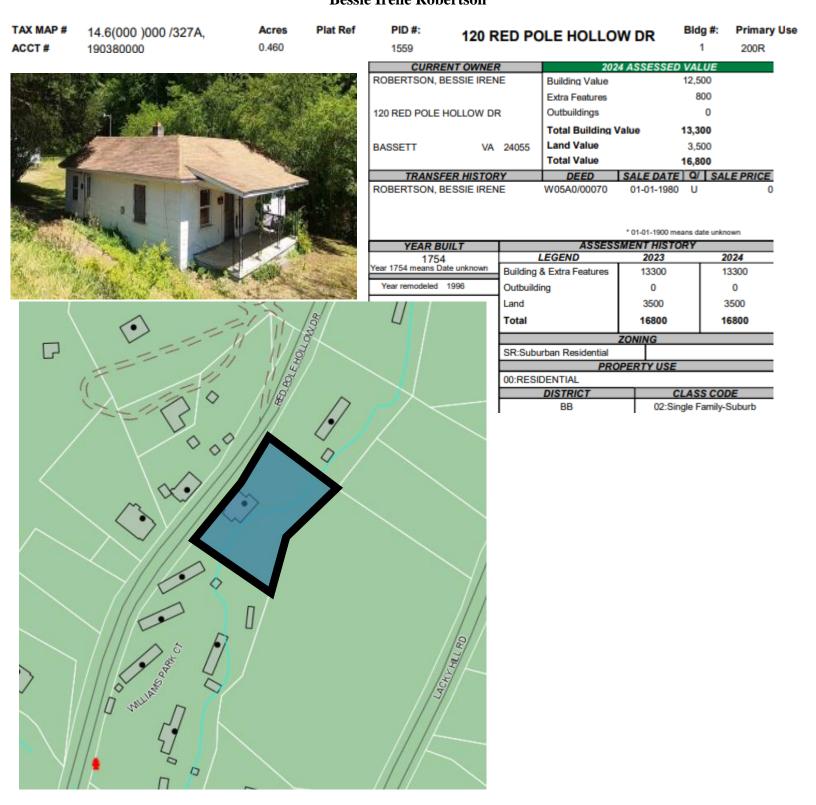

the aforementioned purchaser and are true and certifications. | oregoing Purchaser's Acknowledgment and information and signature shown above belong |
|                                                                                                                                                                                                                        | SAMPLE                                                                               |
|                                                                                                                                                                                                                        | Taxing Authority Consulting Services, PC                                             |

Property J1
Bessie Irene Robertson



### Property J2 William Perdue

# TAX MAP # 13.6(022 )000 /068 , Acres Plat Ref PID #: 294 BRYANT LN Bldg #: Primary Use ACCT # 248740015 409 1 200T

| CURRENT OWNER        | 2024 ASSESSED VALUE |                         |  |  |  |
|----------------------|---------------------|-------------------------|--|--|--|
| PERDUE, WILLIAM      | Building Value      | 0                       |  |  |  |
| C/O LYNNDORA SAWYERS | Extra Features      | 0                       |  |  |  |
| 774 CARVER LEE RD    | Outbuildings        | 4,200                   |  |  |  |
|                      | Total Building V    | /alue 4,200             |  |  |  |
| FERRUM VA 24088      | Land Value          | 7,500                   |  |  |  |
|                      | Total Value         | 11,700                  |