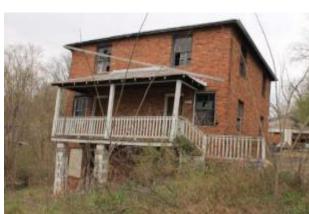

|  |  |  |
|                              | Total                     | 66600     | 66600                   |  |  |  |
|                              | ZONING                    |           |                         |  |  |  |
|                              | SR:Suburban Residential   |           |                         |  |  |  |
|                              | PROPERTY USE              |           |                         |  |  |  |
|                              | 00:RESIDENTIAL            |           |                         |  |  |  |
|                              | DISTRICT                  | CLA       | CLASS CODE              |  |  |  |
|                              | BB                        | 02:Single | 02:Single Family-Suburb |  |  |  |



#### Calfee Properties, LLC



|    | CURRENT OWNER         | 2024 ASSESSED VALUE |                             |  |  |
|----|-----------------------|---------------------|-----------------------------|--|--|
|    | CALFEE PROPERTIES LLC | Building Value      | 0                           |  |  |
|    |                       | Extra Features      | 0                           |  |  |
| 3  | 5744 STONES DAIRY RD  | Outbuildings        | 4,000                       |  |  |
|    |                       | Total Building V    | /alue 4,000                 |  |  |
| á  | BASSETT VA 24055      | Land Value          | 5,000                       |  |  |
|    |                       | Total Value         | 9,000                       |  |  |
| ij | TRANSFER HISTORY      | DEED                | SALE DATE   Q/   SALE PRICE |  |