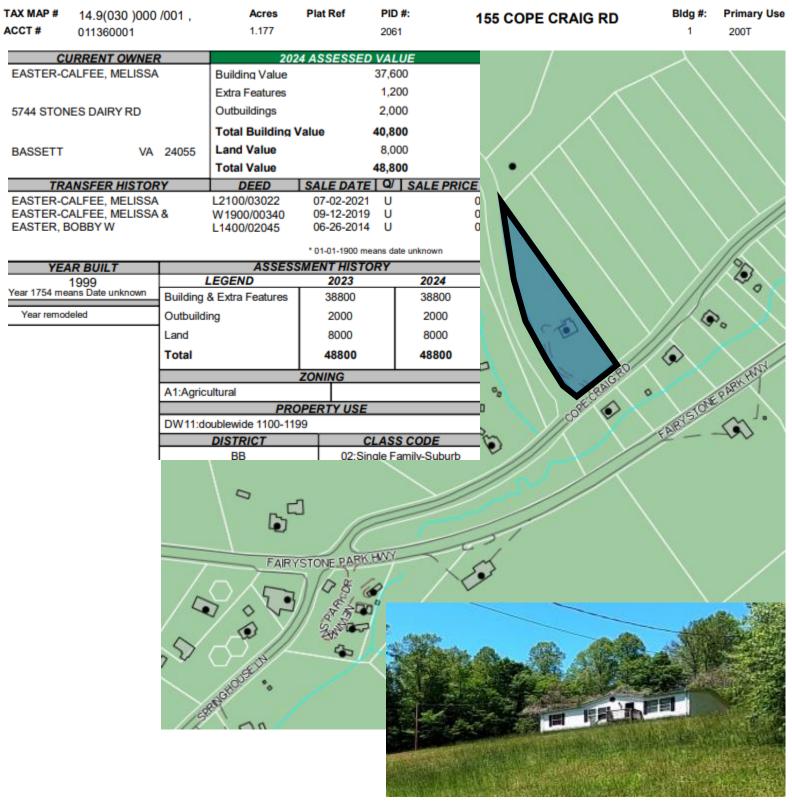

| J12 | Sharon R.<br>Hedgecock                | 39.2(000 )000<br>/014A <b>and</b><br>39.2(000 )000<br>/018                                                 | 187700001<br>and<br>187700003                                       | 184817 | 2968 Dillons Fork Road,<br>Fieldale 24089         |
|-----|---------------------------------------|------------------------------------------------------------------------------------------------------------|---------------------------------------------------------------------|--------|---------------------------------------------------|
| J13 | Melissa Easter-<br>Calfee             | 13.8(000)000<br>/055E; 13.8(000)000 /055C;<br>13.8(000)000<br>/055F; <b>and</b> ,<br>13.8(000)000<br>/055X | 150990005;<br>152525001;<br>152525002;<br><b>and</b> ,<br>152525003 | 664105 | 8100 Fairystone Park Highway,<br>Bassett 24055    |
| J14 | Melissa Easter-<br>Calfee             | 13.9(000 )000<br>/161N                                                                                     | 174330001                                                           | 664105 | 7111 Fairystone Park Highway,<br>Bassett 24055    |
| J15 | Melissa Easter-<br>Calfee             | 14.9(030 )000<br>/001                                                                                      | 011360001                                                           | 664105 | 155 Cope Craig Road, Bassett 24055                |
| J16 | Christopher Ray                       | 7 <b>6</b> 4000 )000<br>037                                                                                | 244970000                                                           | 179676 | 76 A L Philpott Highway,<br>Axton 24054           |
| J17 | Michelle Ritchie<br>Bovi <b>CIIIO</b> | 7 <b>e</b> 4009 )000                                                                                       | 196560000                                                           | 565851 | 3681 Irisburg Road, Axton<br>24054                |
| J18 | William A.<br>Bowling                 | 50.7(012)000<br>/045,46 and<br>50.7(012)000<br>/078,79-90                                                  | 228590000<br>and<br>228590002                                       | 31031  | **LAND ONLY** Preston<br>Road, Martinsville 24112 |
| J19 | Eva F. Carter<br>Hobson               | 41.2(008 )000<br>/002                                                                                      | 102190000                                                           | 664186 | 5 Pinnacle Drive, Martinsville 24112              |
| J20 | William Walter<br>White               | 14.5(003 )000<br>/006F                                                                                     | 114185000                                                           | 664397 | 1784 Trenthill Drive, Bassett 24055               |
| J21 | Jeremiah E. &<br>Melissa Calfee       | 25.4(022 )000<br>/003                                                                                      | 081360049                                                           | 33333  | 5744 Stones Dairy Road,<br>Bassett 24055          |
| J22 | Mary A. Valentine                     | 26.8(000 )000<br>/122B                                                                                     | 098240001                                                           | 34120  | **LAND ONLY** Jarrett<br>Drive, Basset 24055      |
| J23 | Melissa Dawn<br>Easter                | 24.3(005 )002<br>/006                                                                                      | 248070000                                                           | 31155  | 434 Elf Trail, Bassett 24055                      |