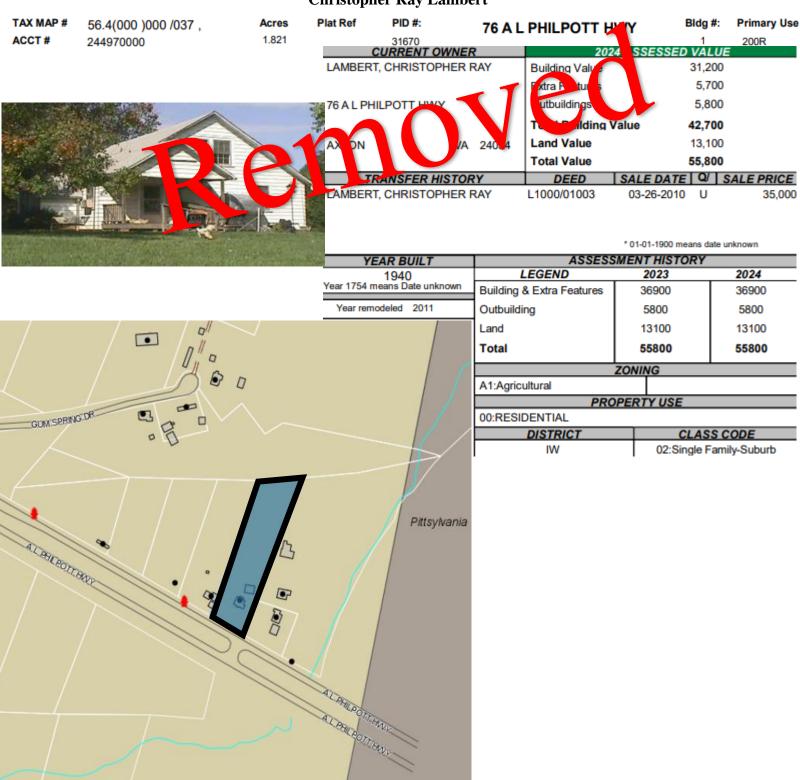

| J12 | Sharon R.<br>Hedgecock                | 39.2(000 )000<br>/014A <b>and</b><br>39.2(000 )000<br>/018                                                 | 187700001<br>and<br>187700003                                       | 184817 | 2968 Dillons Fork Road,<br>Fieldale 24089         |
|-----|---------------------------------------|------------------------------------------------------------------------------------------------------------|---------------------------------------------------------------------|--------|---------------------------------------------------|
| J13 | Melissa Easter-<br>Calfee             | 13.8(000)000<br>/055E; 13.8(000)000 /055C;<br>13.8(000)000<br>/055F; <b>and</b> ,<br>13.8(000)000<br>/055X | 150990005;<br>152525001;<br>152525002;<br><b>and</b> ,<br>152525003 | 664105 | 8100 Fairystone Park Highway,<br>Bassett 24055    |
| J14 | Melissa Easter-<br>Calfee             | 13.9(000 )000<br>/161N                                                                                     | 174330001                                                           | 664105 | 7111 Fairystone Park Highway,<br>Bassett 24055    |
| J15 | Melissa Easter-<br>Calfee             | 14.9(030 )000<br>/001                                                                                      | 011360001                                                           | 664105 | 155 Cope Craig Road, Bassett 24055                |
| J16 | Christopher Ray                       | 7 <b>6</b> 4000 )000<br>037                                                                                | 244970000                                                           | 179676 | 76 A L Philpott Highway,<br>Axton 24054           |
| J17 | Michelle Ritchie<br>Bovi <b>CIIIO</b> | 7 <b>e</b> 4009 )000                                                                                       | 196560000                                                           | 565851 | 3681 Irisburg Road, Axton<br>24054                |
| J18 | William A.<br>Bowling                 | 50.7(012)000<br>/045,46 and<br>50.7(012)000<br>/078,79-90                                                  | 228590000<br>and<br>228590002                                       | 31031  | **LAND ONLY** Preston<br>Road, Martinsville 24112 |
| J19 | Eva F. Carter<br>Hobson               | 41.2(008 )000<br>/002                                                                                      | 102190000                                                           | 664186 | 5 Pinnacle Drive, Martinsville 24112              |
| J20 | William Walter<br>White               | 14.5(003 )000<br>/006F                                                                                     | 114185000                                                           | 664397 | 1784 Trenthill Drive, Bassett 24055               |
| J21 | Jeremiah E. &<br>Melissa Calfee       | 25.4(022 )000<br>/003                                                                                      | 081360049                                                           | 33333  | 5744 Stones Dairy Road,<br>Bassett 24055          |
| J22 | Mary A. Valentine                     | 26.8(000 )000<br>/122B                                                                                     | 098240001                                                           | 34120  | **LAND ONLY** Jarrett<br>Drive, Basset 24055      |
| J23 | Melissa Dawn<br>Easter                | 24.3(005 )002<br>/006                                                                                      | 248070000                                                           | 31155  | 434 Elf Trail, Bassett 24055                      |