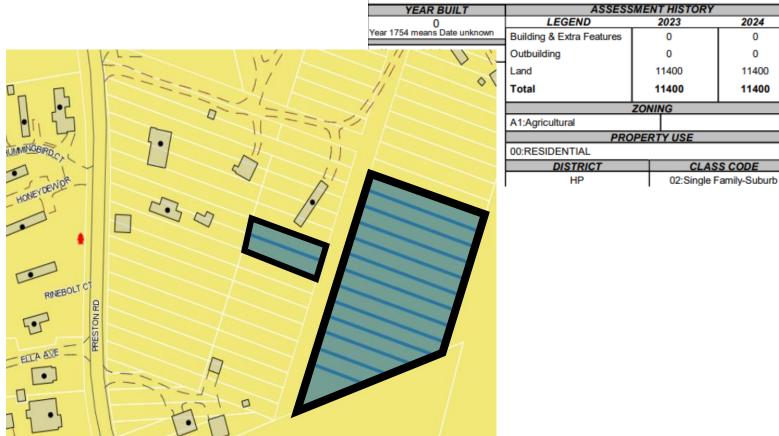

# Property J7 Calfee Properties

| TAX MAP #<br>ACCT # | 15.4(004 )000A/021 ,22A<br>179040000 | Acres | Plat Ref      | PID #:<br>2464  | 4100 FA  | IRYSTONE PAI      | RK HWY         | Bldg #:<br>1 | Primary Use<br>200V |
|---------------------|--------------------------------------|-------|---------------|-----------------|----------|-------------------|----------------|--------------|---------------------|
|                     |                                      |       | CU            | IRRENT OWI      | NER      | 202               | 4 ASSESSEL     | VALU         | Ē                   |
|                     |                                      |       |               | ROPERTIES L     |          | Building Value    |                | 0            |                     |
|                     |                                      |       |               |                 |          | Extra Features    |                | 0            |                     |
|                     |                                      |       | 5744 STON     | IES DAIRY RI    | )        | Outbuildings      |                | 0            |                     |
|                     |                                      |       |               |                 |          | Total Building    | /alue          | 0            |                     |
|                     |                                      |       | BASSETT       |                 | VA 24055 | Land Value        |                | 10,000       |                     |
|                     |                                      |       |               |                 |          | Total Value       |                | 10,000       |                     |
|                     |                                      |       | TRA           | NSFER HIST      | TORY     | DEED              | SALE DATE      | [ Q/ ];      | SALE PRICE          |
|                     |                                      |       | CALFEE PR     | ROPERTIES L     | LC       | L1700/01017       | 03-17-2017     | 7 U          | 1,800               |
|                     |                                      |       |               |                 |          |                   | * 01-01-1900 m | eans date i  | ınknown             |
|                     |                                      |       | YEA           | R BUILT         |          | ASSESS            | SMENT HIST     |              |                     |
|                     |                                      |       |               | 0               |          | LEGEND            | 2023           |              | 2024                |
|                     |                                      |       | Year 1754 mea | ans Date unknow | Building | & Extra Features  | 0              |              | 0                   |
|                     |                                      |       |               | 1               | Outbuild | ling              | 0              |              | 0                   |
| 7/                  |                                      |       |               | X               | Land     |                   | 10000          |              | 10000               |
| 1/500               |                                      |       |               |                 | Total    |                   | 10000          |              | 10000               |
| 910                 |                                      |       |               | CAO             |          |                   | ZONING         |              |                     |
| 7                   | (orm)                                |       |               | La              | SR:Sub   | urban Residential |                |              |                     |
|                     | (O) m                                |       |               |                 | 00.050   |                   | PERTY USE      |              |                     |
| _                   | 6 mm                                 |       |               |                 | 00:RES   | DISTRICT          |                | CLASS (      | CODE                |
| /                   | 1000                                 |       |               |                 |          | BB                |                |              | nily-Suburb         |
|                     | 437-                                 |       |               |                 |          |                   |                |              |                     |
|                     |                                      |       | C             | 700             | **       | LAND              | ONL            | Y**          |                     |
|                     |                                      |       | FARYSTONES    |                 | a        |                   |                |              |                     |
|                     |                                      |       |               | ARKH            | 1        |                   |                |              |                     |