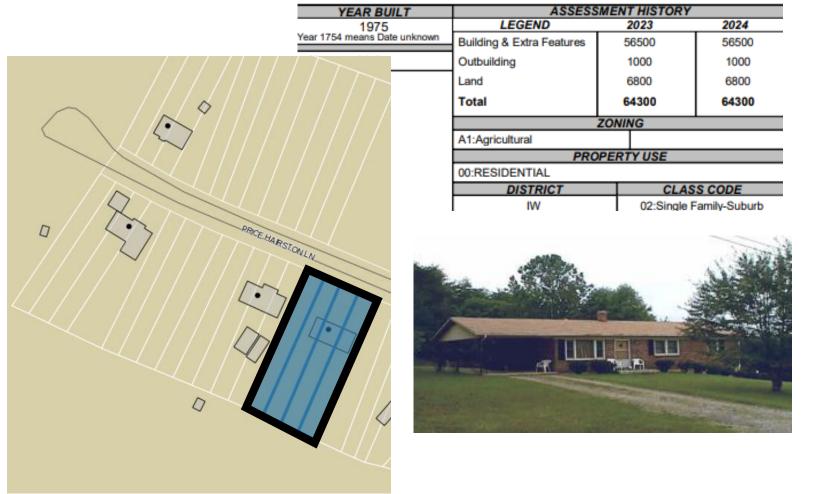

\* 01-01-1900 means date unknown

Property J3
Ronald Lee Hairston & Ronald J. Hairston, and Robert Hairston

| TAX MAP #<br>ACCT # | 32.8(011 )000 /031 ,32-34<br>087960000 | Acres | Plat Ref       | PID #:<br>16319 | 643   | PRICE HAIRS            | STON LN               | Bldg #:<br>1 | Primary Use<br>200R |
|---------------------|----------------------------------------|-------|----------------|-----------------|-------|------------------------|-----------------------|--------------|---------------------|
|                     |                                        |       | CURRI          | ENT OWNER       |       | 202                    | 24 ASSESSED           | VALUE        |                     |
|                     |                                        | ı     | HAIRSTON, RO   | NALD LEE &      |       | Building Value         |                       | 46,800       |                     |
|                     |                                        | 1     | HAIRSTON, RO   | NALD J & ROE    | BERT  | Extra Features         |                       | 9,700        |                     |
|                     |                                        | (     | 643 PRICE HAIF | RSTON LANE      |       | Outbuildings           |                       | 1,000        |                     |
|                     |                                        |       |                |                 |       | Total Building         | Value                 | 57,500       |                     |
|                     |                                        | 1     | MARTINSVILLE   | VA :            | 24112 | Land Value             |                       | 6,800        |                     |
|                     |                                        |       |                |                 |       | Total Value            |                       | 64,300       |                     |
|                     |                                        |       | TRANSF         | ER HISTORY      | •     | DEED                   | SALE DATE             | Q/ SAL       | LE PRICE            |
|                     |                                        |       | HAIRSTON, RO   |                 | REN   | W21A0/00036<br>334/436 | 03-12-2021 01-01-1900 | U            | 0<br>7,520          |
|                     |                                        |       |                | THE LEE OF D    |       | 55-11-155              | 01-01-1800            | •            | 7,020               |

\* 01-01-1900 means date unknown