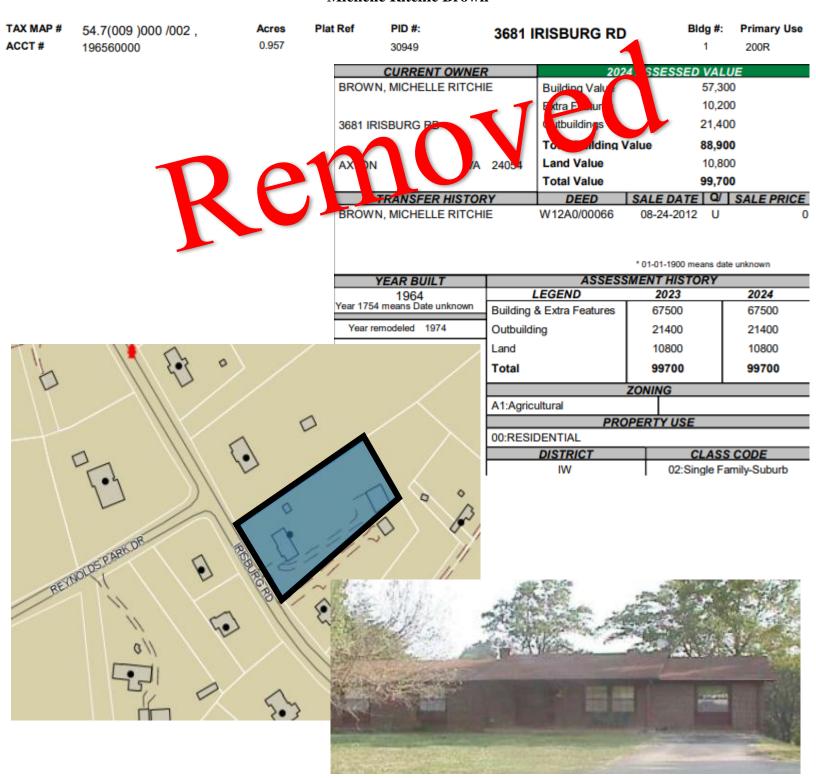

FEE, MELISSA   | Building Value | 0                       |
|                          | Extra Features | 0                       |
| 5744 STONES DAIRY RD     | Outbuildings   | 60,200                  |
|                          | Land Value     | 12,000                  |
| BASSETT VA 24055         | Total Value    | 72,200                  |
| TRANSFER HISTORY         | DEED           | SALE DATE QU SALE PRICE |
| EASTER-CALFEE, MELISSA   | L2100/03022    | 07-02-2021 U 0          |
| EASTER-CALFEE, MELISSA & | W1900/00340    | 09-12-2019 U 0          |
| EASTER, BOBBY W          | L1500/01034    | 03-25-2015 U 0          |

01-01-1900 means Date Unknown

Bldg #: 1

Sec #: 1



#### Melissa Easter-Calfee



# Property J16 Christopher Ray Lambert



Property J17
Michelle Ritchie Brown



### **Property J18** William A. Bowling

| TAX MAP # | 50.7(012)000/045,46    | Acres | Plat Ref | PID #:             | 617 PRE  | STON RD          | Bldg #:       | Primary Use |
|-----------|------------------------|-------|----------|--------------------|----------|------------------|---------------|-------------|
| ACCT#     | 228590000              |       |          | 27808              | •        |                  | 1             | 200V        |
| TAX MAP # | 50.7(012)000/078,79-90 | Acres | Plat Ref | PID #:             | 0 PRES   | TON RD           | Bldg #:       | Primary Use |
| ACCT#     | 228590002              |       |          | 27814              |          |                  | 1             | 200V        |
|           |                        |       |          | CURR