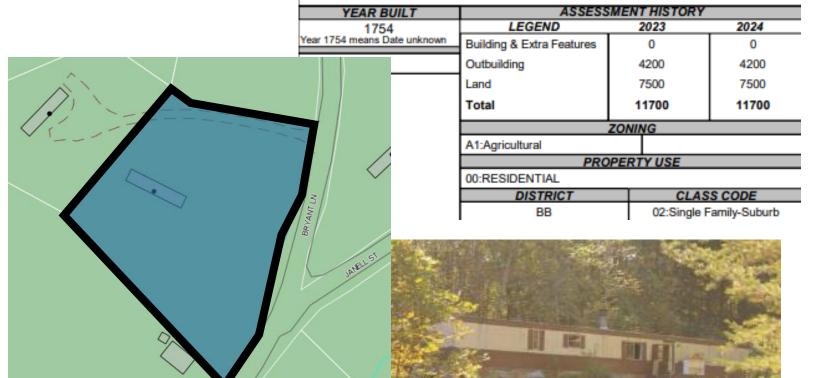

### Property J2 William Perdue

# TAX MAP # 13.6(022 )000 /068 , Acres Plat Ref PID #: 294 BRYANT LN Bldg #: Primary Use ACCT # 248740015 409 1 200T

| CURRENT OWNER        | 2024 ASSESSED VALUE |                         |  |  |  |
|----------------------|---------------------|-------------------------|--|--|--|
| PERDUE, WILLIAM      | Building Value      | 0                       |  |  |  |
| C/O LYNNDORA SAWYERS | Extra Features      | 0                       |  |  |  |
| 774 CARVER LEE RD    | Outbuildings        | 4,200                   |  |  |  |
|                      | Total Building V    | /alue 4,200             |  |  |  |
| FERRUM VA 24088      | Land Value          | 7,500                   |  |  |  |
|                      | Total Value         | 11,700                  |  |  |  |
| TRANSFER HISTORY     | DEED                | SALE DATE Q/ SALE PRICE |  |  |  |
| PERDUE, WILLIAM      | 546/770             | 06-14-1991 U 5,000      |  |  |  |