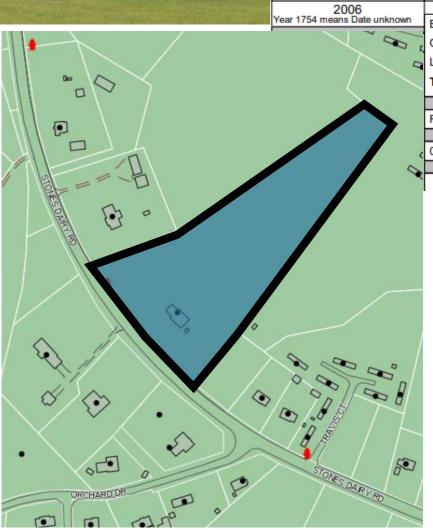

#### Calfee Properties, LLC

TAX MAP # 13.7(000 )000 /026 , ACCT # 150990000

8655 FAIRYSTONE PARK HWY

 PID #:
 523
 Bldg #:
 1

 Primary Use
 400C
 Sec #:
 1

|                      |         |      |                     |            | •          |         |
|----------------------|---------|------|---------------------|------------|------------|---------|
| CURRENT              | OWNER   |      | 2024 ASSESSED VALUE |            |            |         |
| CALFEE PROPERT       | IES LLC |      | Building Value      |            | 0          |         |
|                      |         |      | Extra Features      |            | 0          |         |
| 5744 STONES DAIRY RD |         |      | Outbuildings        | 18         | 3,800      |         |
|                      |         |      | Land Value          |            | 43,700     |         |
| BASSETT              | VA 240  | 055  | Total Value         | 2:         | 27,500     |         |
| TRANSFER HISTORY     |         | DEED | SALE DATE           | Q/U        | SALE PRICE |         |
| CALFEE PROPERT       | IES LLC |      | L1300/03595         | 09-13-2013 | U          | 250,000 |