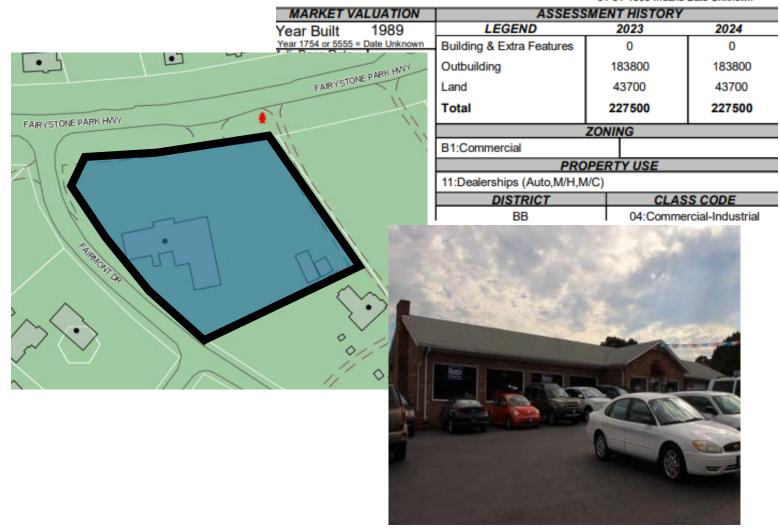

#### Calfee Properties, LLC

TAX MAP # 13.7(000 )000 /026 , ACCT # 150990000

8655 FAIRYSTONE PARK HWY

 PID #:
 523
 Bldg #:
 1

 Primary Use
 400C
 Sec #:
 1

|                      |         |      |                     |            | •          |         |
|----------------------|---------|------|---------------------|------------|------------|---------|
| CURRENT              | OWNER   |      | 2024 ASSESSED VALUE |            |            |         |
| CALFEE PROPERT       | IES LLC |      | Building Value      |            | 0          |         |
|                      |         |      | Extra Features      |            | 0          |         |
| 5744 STONES DAIRY RD |         |      | Outbuildings        | 18         | 3,800      |         |
|                      |         |      | Land Value          |            | 43,700     |         |
| BASSETT              | VA 240  | 055  | Total Value         | 2:         | 27,500     |         |
| TRANSFER HISTORY     |         | DEED | SALE DATE           | Q/U        | SALE PRICE |         |
| CALFEE PROPERT       | IES LLC |      | L1300/03595         | 09-13-2013 | U          | 250,000 |

01-01-1900 means Date Unknown