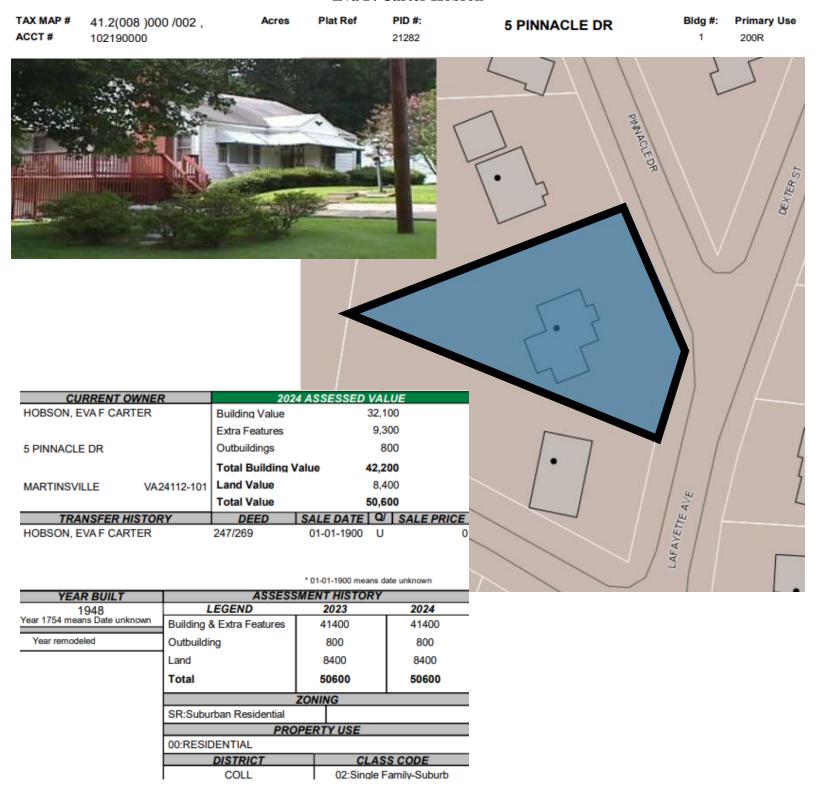

0           |
|           |                        |       |          | WILMINGTON         | NC 28405 | Land Value       | 11,           | 400         |
|           |                        |       |          |                    |          | Total Value      | 11,           | 400         |
|           |                        |       |          | TRANSFER HIS       | STORY    | DEED             | SALE DATE Q   | SALE PRICE  |
|           |                        |       |          | BOWLING, WILLIAM A |          | 508/612          | 11-13-1989 U  | 1,500       |
|           |                        |       |          |                    |          |                  |               |             |

\* 01-01-1900 means date unknown

2024

0

0

11400

11400



#### Eva F. Carter Hobson



#### William Walter White

TAX MAP # 14.5(003)000 /006F, Acres Plat Ref PID #: 1784 TRENTHILL DR Bldg #: Primary Use
ACCT # 114185000 0.439 1452 1 200R

| CURRE          | NT OWNER  | ₹     | 202            | 4 ASSESSED | VAL   | UE         |
|----------------|-----------|-------|----------------|------------|-------|------------|
| WHITE, WILLIAM | // WALTER |       | Building Value |            | 23,90 | 0          |
|                |           |       | Extra Features |            | 1,80  | 0          |
| P O BOX 86     |           |       | Outbuildings   |            | 1,00  | 0          |
|                |           |       | Total Building | Value :    | 26,70 | 0          |
| DRAPER         | VA        | 24324 | Land Value     |            | 6,50  | 00         |
|